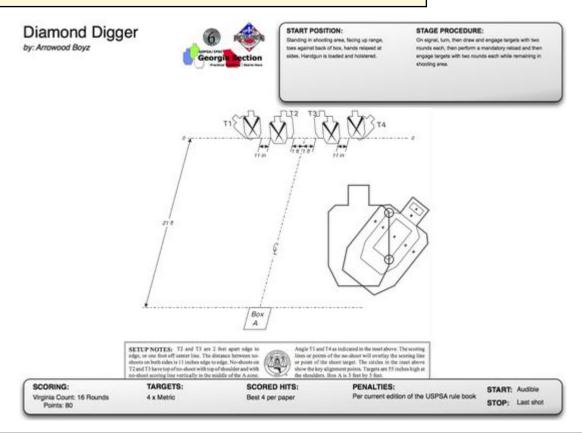

## 2. Diamond Digger

| CoF     | Virginia count - Short               | Points     | 40 p   |
|---------|--------------------------------------|------------|--------|
| Targets | 4 paper, 4 no-shoot, Total 4 targets | Min rounds | 8      |
| Firearm | Handgun                              | Match-%    | 22.22% |

| Procedure             | Turn and engage targets with 2 rounds each, make a manditory reload and engage targets with 2 rounds each. |
|-----------------------|------------------------------------------------------------------------------------------------------------|
| Starting position     | Standing in shooting area facing uprange, toes against back of box, gun loaded & holstered                 |
| Firearm ready         |                                                                                                            |
| condition<br>Start on | Audible signal                                                                                             |
| Start on              | Addible signal                                                                                             |
| Stop on               | Last shot                                                                                                  |
| Penalties             | As per current edition of rules                                                                            |
| Safety angles         |                                                                                                            |
| Setup notes           |                                                                                                            |