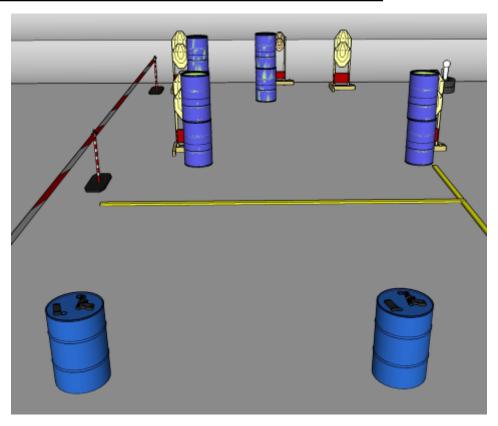

# 3. Step through and on

| CoF     | Comstock - Long                        | Points     | 140 p  |
|---------|----------------------------------------|------------|--------|
| Targets | 14 paper, 3 no-shoot, Total 14 targets | Min rounds | 28     |
| Firearm | Handgun                                | Match-%    | 22.95% |

| Procedure             | On start signal engage all targets as they become visible within the demarcated area.Red/white tape = walls extending up/down to infinity, Tirethreads on ground = faultline. DOOR TO BE LEFT OPEN (avoiding touching due to Covid-rules) |
|-----------------------|-------------------------------------------------------------------------------------------------------------------------------------------------------------------------------------------------------------------------------------------|
| Starting position     | Gun loaded & holstered                                                                                                                                                                                                                    |
| Firearm ready         |                                                                                                                                                                                                                                           |
| condition<br>Start on | Audible signal                                                                                                                                                                                                                            |
|                       |                                                                                                                                                                                                                                           |
| Stop on               | Last shot                                                                                                                                                                                                                                 |
| Penalties             | As per current edition of rules                                                                                                                                                                                                           |
| Safety angles         | Left/right: 90deg when facing berm, vertical: top of berm (logs), but max 20 degrees over horizontal when reloading                                                                                                                       |
| Setup notes           | Chartle Coard It https://shaatraaardi.com. 2005 07 00 40 40                                                                                                                                                                               |