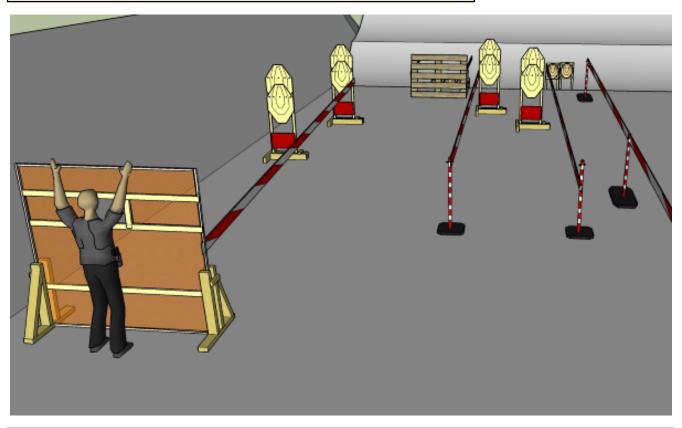

# 2. Don't forget the outside

| CoF     | Comstock - Medium                                | Points     | 120 p  |
|---------|--------------------------------------------------|------------|--------|
| Targets | 11 paper, 2 plates, 3 no-shoot, Total 13 targets | Min rounds | 24     |
| Firearm | Handgun                                          | Match-%    | 19.67% |

| Procedure         | On start signal engage all targets as they become visible within the demarcated area. Red/white tape = walls extending up/down to infinity, Tirethreads on ground = faultline. SLIDING DOOR TO BE LEFT OPEN (avoiding touching due to Covid-rules) |
|-------------------|----------------------------------------------------------------------------------------------------------------------------------------------------------------------------------------------------------------------------------------------------|
| Starting position | Gun loaded & holstered anywhere in demarcated area                                                                                                                                                                                                 |
| Firearm ready     |                                                                                                                                                                                                                                                    |
| condition         | A collection of an extra                                                                                                                                                                                                                           |
| Start on          | Audible signal                                                                                                                                                                                                                                     |
| Stop on           | Last shot                                                                                                                                                                                                                                          |
| Penalties         | As per current edition of rules                                                                                                                                                                                                                    |
| Safety angles     | Left: end of building, right: 90deg when facing berm, vertical: top of berm (logs), but max 20 degrees over horizontal when reloading                                                                                                              |
| Setup notes       |                                                                                                                                                                                                                                                    |