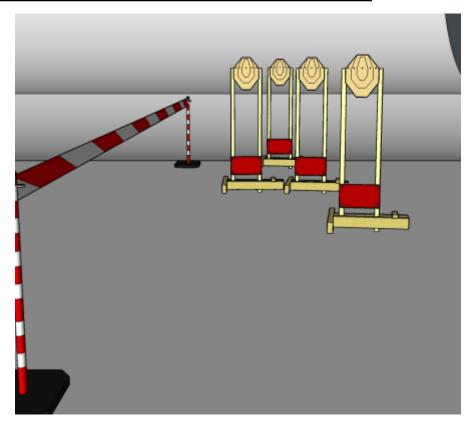

#### 1. Tall and shorts

| CoF     | Comstock - Short                   | Points     | 50 p  |
|---------|------------------------------------|------------|-------|
| Targets | 4 paper, 2 plates, Total 6 targets | Min rounds | 10    |
| Firearm | Handgun                            | Match-%    | 8.20% |

| Procedure             | On start signal engage all targets as they become visible within the demarcated area. Red/white tape = walls extending up/down to infinity, All shots to be fired within red square. |
|-----------------------|--------------------------------------------------------------------------------------------------------------------------------------------------------------------------------------|
| Starting position     | Gun loaded & holstered                                                                                                                                                               |
| Firearm ready         |                                                                                                                                                                                      |
| condition<br>Start on | Audible signal                                                                                                                                                                       |
| Start on              | Addible signal                                                                                                                                                                       |
| Stop on               | Last shot                                                                                                                                                                            |
| Penalties             | As per current edition of rules                                                                                                                                                      |
| Safety angles         | Left: end of building, right: 90deg when facing berm, vertical: top of berm (logs), but max 20 degrees over horizontal when reloading                                                |
| Setup notes           |                                                                                                                                                                                      |