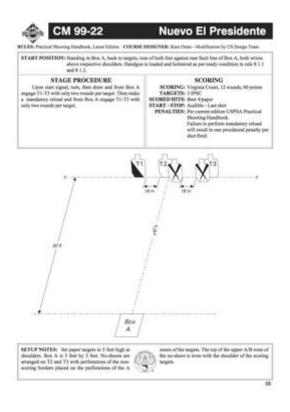

## 3. CM 99-22 Nuevo El Presidente

| CoF     | Virginia count - Medium              | Points     | 60 p   |
|---------|--------------------------------------|------------|--------|
| Targets | 3 paper, 2 no-shoot, Total 3 targets | Min rounds | 12     |
| Firearm | Handgun                              | Match-%    | 22.22% |

| Procedure         |     |
|-------------------|-----|
| Starting position |     |
| Firearm ready     |     |
| condition         |     |
| Start on          |     |
| Stop on           |     |
| Penalties         |     |
| Safety angles     | L/R |
| Setup notes       |     |