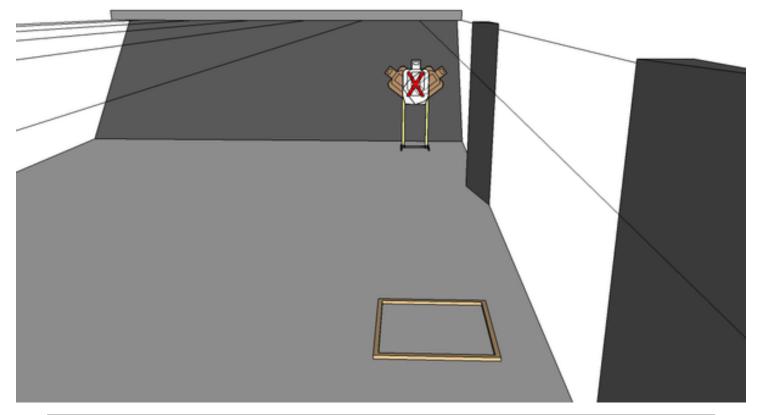

## 2. Warm Up

| CoF     | Virginia count - Medium              | Points     | 60 p   |
|---------|--------------------------------------|------------|--------|
| Targets | 2 paper, 1 no-shoot, Total 2 targets | Min rounds | 12     |
| Firearm | Handgun                              | Match-%    | 22.22% |

| Procedure               | Turn and engage T1 & T2 with 3 rounds each, make a mandatory reload and engage T1 & T2 with 2 rounds each. |
|-------------------------|------------------------------------------------------------------------------------------------------------|
| Starting position       | Facing Up-range, wrists above sholders, gun loaded & holstered, toes touching back of Box A.               |
| Firearm ready condition |                                                                                                            |
| Start on                | Audible signal                                                                                             |
| Stop on                 | Last shot                                                                                                  |
| Penalties               | As per current edition of rules                                                                            |
|                         | As per current edition of fules                                                                            |
| Safety angles           |                                                                                                            |
| Setup notes             |                                                                                                            |
|                         |                                                                                                            |