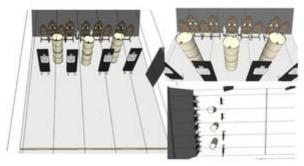

## 1. Memories

NETUP NOTES: BO NOTES:
5 a 5' Sunda
4 a 7' Sunda
4 a 7' Sunda
4 a Vision Bariera
2 a Vision Bariera
- 2 a Fugura
- Finil Lites

| CoF     | Comstock - Long                                  | Points     | 150 p  |
|---------|--------------------------------------------------|------------|--------|
| Targets | 14 paper, 2 popper, 8 no-shoot, Total 16 targets | Min rounds | 30     |
| Firearm | Handgun                                          | Match-%    | 55.56% |

| Procedure               | Engage targets from behind fault line.                      |
|-------------------------|-------------------------------------------------------------|
| Starting position       | Standing anywhere behine fault line. Gun loaded & holstered |
| Firearm ready condition |                                                             |
| Start on                | Audible signal                                              |
| Stop on                 | Last shot                                                   |
| Penalties               | As per current edition of rules                             |
| Safety angles           |                                                             |
| Setup notes             |                                                             |