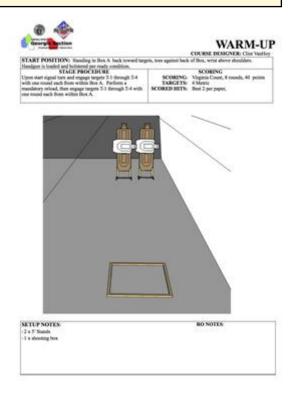

## 2. Warm Up

| CoF     | Virginia count - Short               | Points     | 40 p   |
|---------|--------------------------------------|------------|--------|
| Targets | 4 paper, 2 no-shoot, Total 4 targets | Min rounds | 8      |
| Firearm | Handgun                              | Match-%    | 16.00% |

| Procedure             | Upon start signal turn and engage targets T-1 through T-4 with one round each from within Box A. Perform a mandatory reload, then engage targets T-1 through T-4 with one round each from within Box A. |
|-----------------------|---------------------------------------------------------------------------------------------------------------------------------------------------------------------------------------------------------|
| Starting position     | Standing in Box A back toward targets, toes against back of Box, wrist above shoulders. Handgun is I                                                                                                    |
| Firearm ready         |                                                                                                                                                                                                         |
| condition<br>Start on | Audible signal                                                                                                                                                                                          |
|                       | Addible signal                                                                                                                                                                                          |
| Stop on               | Last shot                                                                                                                                                                                               |
| Penalties             | As per current edition of rules                                                                                                                                                                         |
| Safety angles         |                                                                                                                                                                                                         |
| Setup notes           | Shoot'n Score It https://shootpscoreit.com 2025.08-24.10:22                                                                                                                                             |