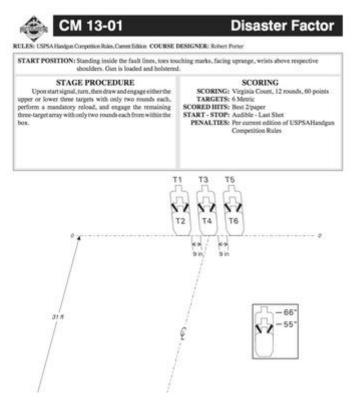

## 3. CM 13-01 Disaster Factor

| CoF     | Virginia count - Medium              | Points     | 60 p   |
|---------|--------------------------------------|------------|--------|
| Targets | 6 paper, 3 no-shoot, Total 6 targets | Min rounds | 12     |
| Firearm | Handgun                              | Match-%    | 24.00% |

| Procedure             | Upon start signal, turn, then draw and engage either the upper or lower three targets with only two rounds each, perform a mandatory reload, and engage the remaining three-target array with only two rounds each from within the box |
|-----------------------|----------------------------------------------------------------------------------------------------------------------------------------------------------------------------------------------------------------------------------------|
| Starting position     | Gun loaded & holstered                                                                                                                                                                                                                 |
| Firearm ready         |                                                                                                                                                                                                                                        |
| condition<br>Start on | Audible signal                                                                                                                                                                                                                         |
|                       |                                                                                                                                                                                                                                        |
| Stop on               | Last shot                                                                                                                                                                                                                              |
| Penalties             | As per current edition of rules                                                                                                                                                                                                        |
| Safety angles         | L/R                                                                                                                                                                                                                                    |
| Setup notes           | Shootin Score It https://ehootreegreit.com 2025.09.24.10:22                                                                                                                                                                            |