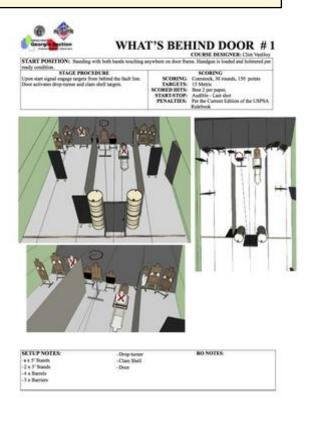

## 1. WHAT'S BEHIND DOOR # 1

| CoF     | Comstock - Long                        | Points     | 150 p  |
|---------|----------------------------------------|------------|--------|
| Targets | 15 paper, 7 no-shoot, Total 15 targets | Min rounds | 30     |
| Firearm | Handgun                                | Match-%    | 60.00% |

| Procedure               | Upon start signal engage targets from behind the fault line. Door activates drop-turner and clam shell targets. |
|-------------------------|-----------------------------------------------------------------------------------------------------------------|
| Starting position       | Standing with both hands touching anywhere on door frame. Handgun is loaded and holstered per ready             |
| Firearm ready condition |                                                                                                                 |
| Start on                | Audible signal                                                                                                  |
| Stop on                 | Last shot                                                                                                       |
| Penalties               | As per current edition of rules                                                                                 |
| Safety angles           |                                                                                                                 |
| Setup notes             |                                                                                                                 |