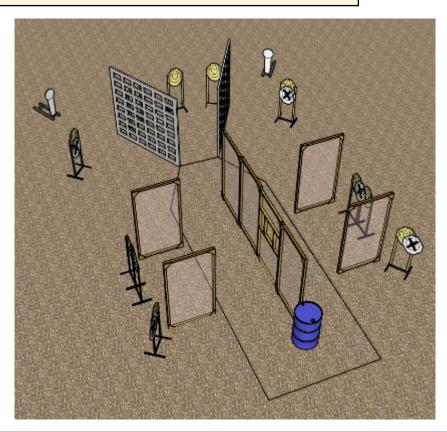

| CoF     | Comstock - Medium        | Points     | 80 p   |
|---------|--------------------------|------------|--------|
| Targets | 8 paper, Total 8 targets | Min rounds | 16     |
| Firearm | Handgun                  | Match-%    | 10.26% |

| Procedure               | After start signal engage all targets from designated area  |
|-------------------------|-------------------------------------------------------------|
| Starting position       | Chamber empty, magazine inserted and holstered              |
| Firearm ready condition | Normal standing in designated area                          |
| Start on                | Audible signal                                              |
| Stop on                 | Last shot                                                   |
| Penalties               | As per current edition of rules                             |
| Safety angles           | L/R 90/90                                                   |
| Setup notes             | Chartle Coard It https://shaatraaardi.com. 2005 00 07 07 07 |