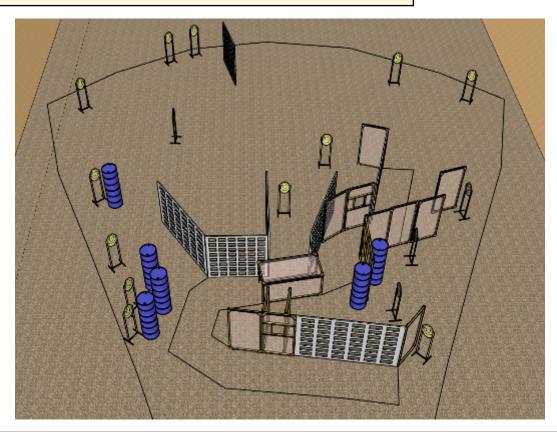

| CoF     | Comstock - Medium                                | Points     | 120 p  |
|---------|--------------------------------------------------|------------|--------|
| Targets | 11 paper, 2 popper, 6 no-shoot, Total 13 targets | Min rounds | 24     |
| Firearm | Handgun                                          | Match-%    | 15.38% |

| Procedure               | After start signal engage all targets from designated area  |
|-------------------------|-------------------------------------------------------------|
| Starting position       | Normal standing in designated area                          |
| Firearm ready condition | Magazine inserted, chamber empty, flat on barrel            |
| Start on                | Audible signal                                              |
| Stop on                 | Last shot                                                   |
| Penalties               | As per current edition of rules                             |
| Safety angles           | L/R 90/90                                                   |
| Setup notes             | Chartle Coard It https://shaatraaardi.gov. 2005.00.07.07.05 |