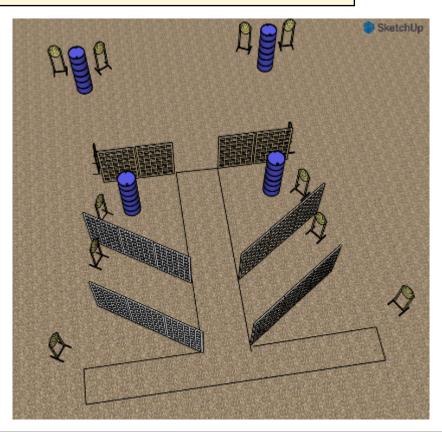

| CoF     | Comstock - Medium          | Points     | 110 p  |
|---------|----------------------------|------------|--------|
| Targets | 11 paper, Total 11 targets | Min rounds | 22     |
| Firearm | Handgun                    | Match-%    | 14.10% |

| Procedure               | After start signal engage all targets from designated area  |
|-------------------------|-------------------------------------------------------------|
| Starting position       | Normal standing in designated area                          |
| Firearm ready condition | Gun loaded & holstered                                      |
| Start on                | Audible signal                                              |
| Stop on                 | Last shot                                                   |
| Penalties               | As per current edition of rules                             |
| Safety angles           | L/R 90/90                                                   |
| Setup notes             | Shootin Score It https://ehootroopreit.com 2025.09.07.07:25 |