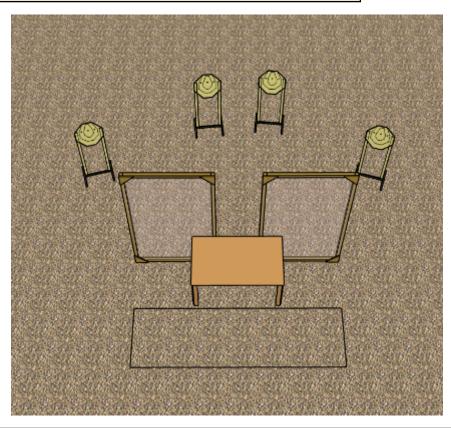

| CoF     | Comstock - Short         | Points     | 40 p  |
|---------|--------------------------|------------|-------|
| Targets | 4 paper, Total 4 targets | Min rounds | 8     |
| Firearm | Handgun                  | Match-%    | 5.13% |

| Procedure               | After start signal engage all targets from designated area. NOTE: Firing a shot towards unsafe structure will lead to disqualification (10.4.1) |
|-------------------------|-------------------------------------------------------------------------------------------------------------------------------------------------|
| Starting position       | Normal standing in designated area                                                                                                              |
| Firearm ready condition | Loaded gun and magazines flat on table                                                                                                          |
| Start on                | Audible signal                                                                                                                                  |
| Stop on                 | Last shot                                                                                                                                       |
| Penalties               | As per current edition of rules                                                                                                                 |
| Safety angles           | L/R 90/90                                                                                                                                       |
| Setup notes             |                                                                                                                                                 |