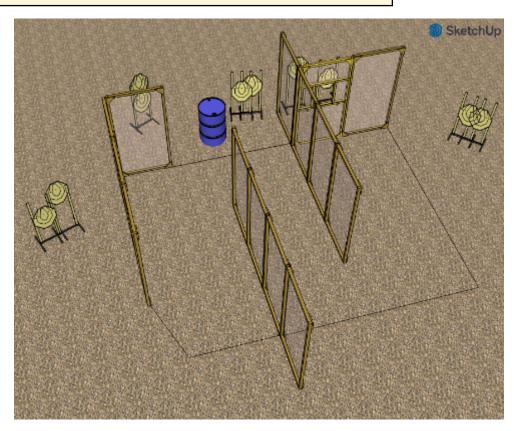

| CoF     | Comstock - Medium                                | Points     | 120 p  |
|---------|--------------------------------------------------|------------|--------|
| Targets | 11 paper, 2 popper, 6 no-shoot, Total 13 targets | Min rounds | 24     |
| Firearm | Handgun                                          | Match-%    | 15.38% |

| Procedure               | After start signal engage all targets from designated area  |
|-------------------------|-------------------------------------------------------------|
| Starting position       | Normal standing in designated area                          |
| Firearm ready condition | Magazine inserted, chamber empty, flat on barrel            |
| Start on                | Audible signal                                              |
| Stop on                 | Last shot                                                   |
| Penalties               | As per current edition of rules                             |
| Safety angles           | L/R 90/90                                                   |
| Setup notes             | Chartle Coard It https://shaatraaardi.gov. 2005.00.07.07.05 |