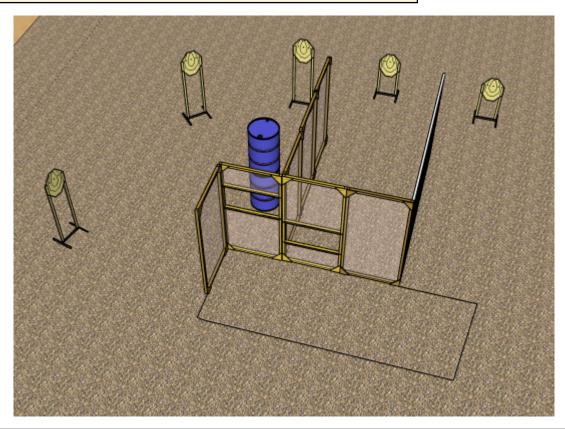

| CoF     | Comstock - Medium          | Points     | 100 p  |
|---------|----------------------------|------------|--------|
| Targets | 10 paper, Total 10 targets | Min rounds | 20     |
| Firearm | Handgun                    | Match-%    | 12.82% |

| Procedure               | After start signal engage all targets from designated area  |
|-------------------------|-------------------------------------------------------------|
| Starting position       | Normal standing in designated area                          |
| Firearm ready condition | Gun loaded & holstered                                      |
| Start on                | Audible signal                                              |
| Stop on                 | Last shot                                                   |
| Penalties               | As per current edition of rules                             |
| Safety angles           | L/R 90/90                                                   |
| Setup notes             | Chartle Coard It https://shaatraaardi.com. 2005 00 07 07 07 |