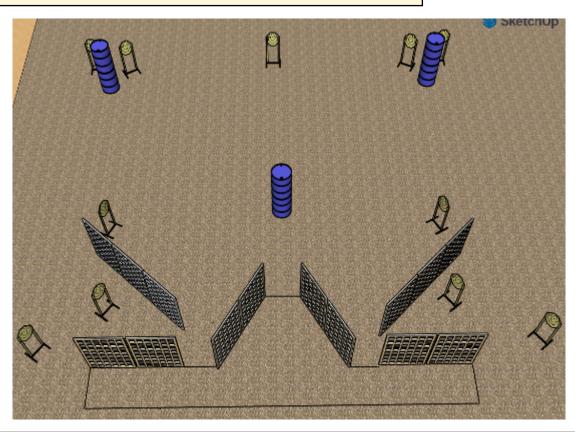

| CoF     | Comstock - Medium          | Points     | 100 p  |
|---------|----------------------------|------------|--------|
| Targets | 10 paper, Total 10 targets | Min rounds | 20     |
| Firearm | Handgun                    | Match-%    | 12.82% |

| Procedure               | After start signal engage all targets from designated area  |
|-------------------------|-------------------------------------------------------------|
| Starting position       | Normal standing in designated area                          |
| Firearm ready condition | Gun loaded & holstered                                      |
| Start on                | Audible signal                                              |
| Stop on                 | Last shot                                                   |
| Penalties               | As per current edition of rules                             |
| Safety angles           | L/R 90/90                                                   |
| Setup notes             | Chartle Coard It https://shaatraaardi.com. 2005 00 07 07 07 |