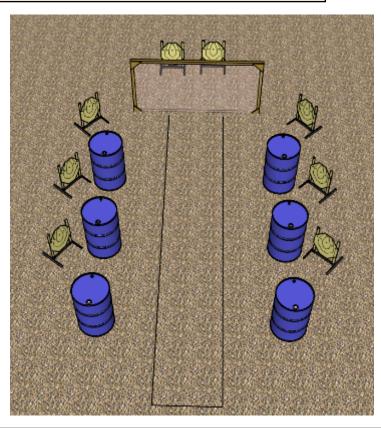

| CoF     | Comstock - Medium          | Points     | 110 p  |
|---------|----------------------------|------------|--------|
| Targets | 11 paper, Total 11 targets | Min rounds | 22     |
| Firearm | Handgun                    | Match-%    | 14.10% |

| Procedure               | After start signal engage all targets from designated area  |
|-------------------------|-------------------------------------------------------------|
| Starting position       | Normal standing in designated area                          |
| Firearm ready condition | Gun loaded & holstered                                      |
| Start on                | Audible signal                                              |
| Stop on                 | Last shot                                                   |
| Penalties               | As per current edition of rules                             |
| Safety angles           | L/R 90/90                                                   |
| Setup notes             | Shootin Score It https://ehootroopreit.com 2025.09.07.07:25 |