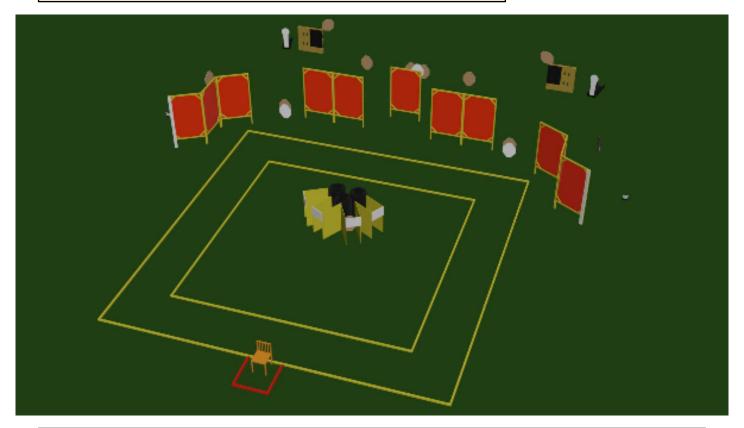

| CoF     | Comstock - Long                                   | Points     | 160 p  |
|---------|---------------------------------------------------|------------|--------|
| Targets | 14 paper, 4 popper, 32 no-shoot, Total 18 targets | Min rounds | 32     |
| Firearm | Handgun                                           | Match-%    | 19.63% |

| Procedure               | On start signal, engage targets from marked area. PP1 activate the swinger T7, PP2 activates the swinger T13. |
|-------------------------|---------------------------------------------------------------------------------------------------------------|
| Starting position       | Start sitting on chair facing downrange, hands on knees.                                                      |
| Firearm ready condition | Gun empty (no magazine in) & holstered                                                                        |
| Start on                | Audible signal                                                                                                |
| Stop on                 | Last shot                                                                                                     |
| Penalties               | As per current edition of rules                                                                               |
| Safety angles           | 90/90/90                                                                                                      |
| Setup notes             | Shootin Soore It https://ehootreesreit.com 2024.04.27.00:26                                                   |