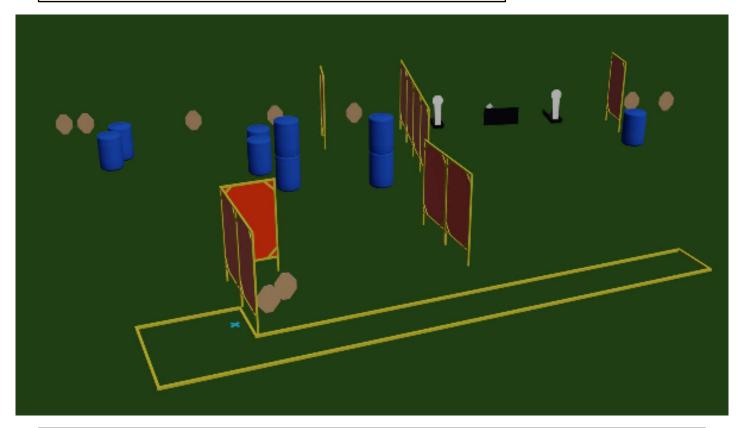

| CoF     | Comstock - Short                      | Points     | 60 p  |
|---------|---------------------------------------|------------|-------|
| Targets | 6 paper, 32 no-shoot, Total 6 targets | Min rounds | 12    |
| Firearm | Handgun                               | Match-%    | 7.36% |

| Procedure               | On start signal, engage targets from marked area. |
|-------------------------|---------------------------------------------------|
| Starting position       | Start anywhere from marked area, normal standing. |
| Firearm ready condition | Gun unloaded with all magazines on table.         |
| Start on                | Audible signal                                    |
| Stop on                 | Last shot                                         |
| Penalties               | As per current edition of rules                   |
| Safety angles           | Marked on stage                                   |
| Setup notes             |                                                   |