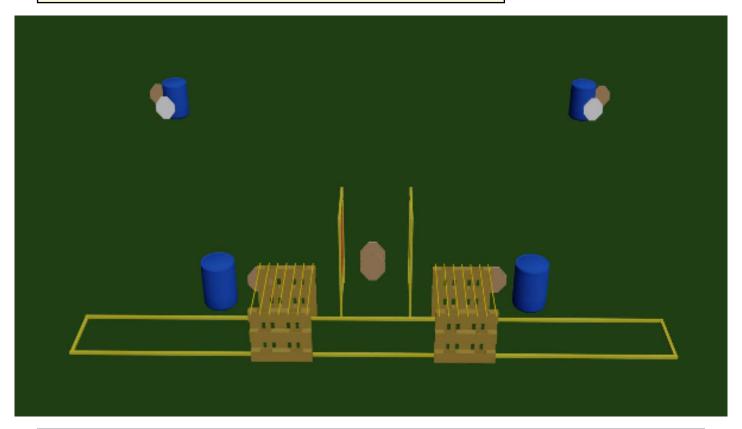

| CoF     | Comstock - Short                      | Points     | 60 p  |
|---------|---------------------------------------|------------|-------|
| Targets | 6 paper, 32 no-shoot, Total 6 targets | Min rounds | 12    |
| Firearm | Handgun                               | Match-%    | 7.36% |

| Procedure               | On start signal, engage targets from marked area. |
|-------------------------|---------------------------------------------------|
| Starting position       | Start anywhere from marked area, normal standing. |
| Firearm ready condition | Gun unloaded with all magazines on table.         |
| Start on                | Audible signal                                    |
| Stop on                 | Last shot                                         |
| Penalties               | As per current edition of rules                   |
| Safety angles           | Marked on stage                                   |
| Setup notes             |                                                   |