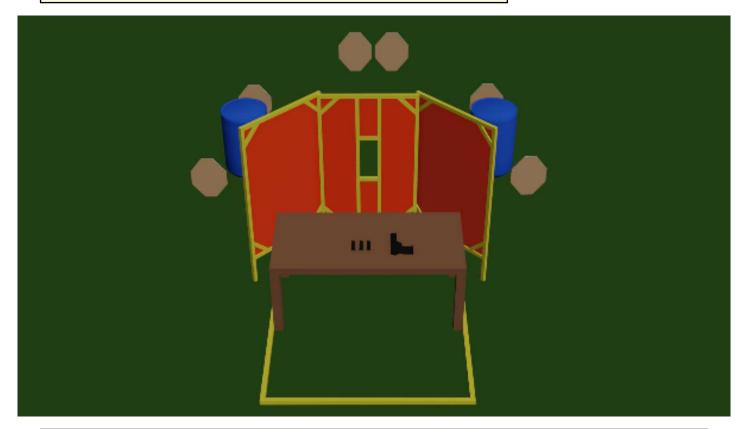

| CoF     | Comstock - Long                                   | Points     | 160 p  |
|---------|---------------------------------------------------|------------|--------|
| Targets | 14 paper, 4 popper, 32 no-shoot, Total 18 targets | Min rounds | 32     |
| Firearm | Handgun                                           | Match-%    | 19.63% |

| Procedure               | On start signal, engage targets from marked area. PP1 activate the swinger T7, PP2 activates the swinger T13. |
|-------------------------|---------------------------------------------------------------------------------------------------------------|
| Starting position       | Start sitting on chair facing downrange, hands on knees.                                                      |
| Firearm ready condition | Gun empty (no magazine in) & holstered                                                                        |
| Start on                | Audible signal                                                                                                |
| Stop on                 | Last shot                                                                                                     |
| Penalties               | As per current edition of rules                                                                               |
| Safety angles           | 90/90/90                                                                                                      |
| Setup notes             | Shootin Soore It https://ehootreesreit.com 2024.04.27.00:26                                                   |