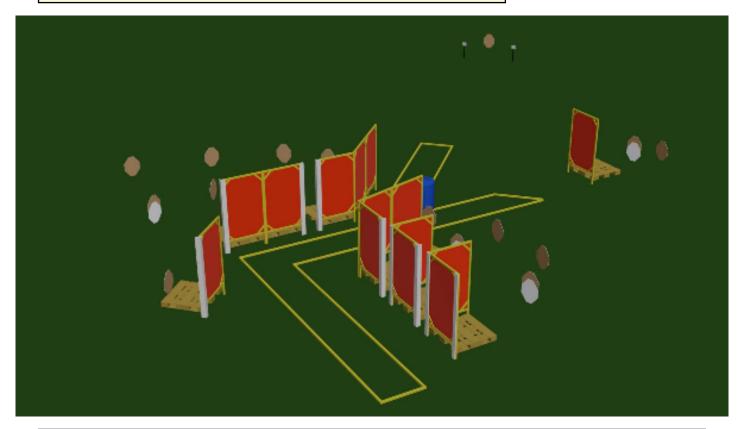

| CoF     | Comstock - Long                                   | Points     | 160 p  |
|---------|---------------------------------------------------|------------|--------|
| Targets | 14 paper, 4 popper, 32 no-shoot, Total 18 targets | Min rounds | 32     |
| Firearm | Handgun                                           | Match-%    | 19.63% |

| Procedure               | On start signal, engage targets from marked area. PP1 activate the swinger T7, PP2 activates the swinger T13. |
|-------------------------|---------------------------------------------------------------------------------------------------------------|
| Starting position       | Start sitting on chair facing downrange, hands on knees.                                                      |
| Firearm ready condition | Gun empty (no magazine in) & holstered                                                                        |
| Start on                | Audible signal                                                                                                |
| Stop on                 | Last shot                                                                                                     |
| Penalties               | As per current edition of rules                                                                               |
| Safety angles           | 90/90/90                                                                                                      |
| Setup notes             | Shootin Soore It https://ehootreesreit.com 2024.04.27.00:26                                                   |