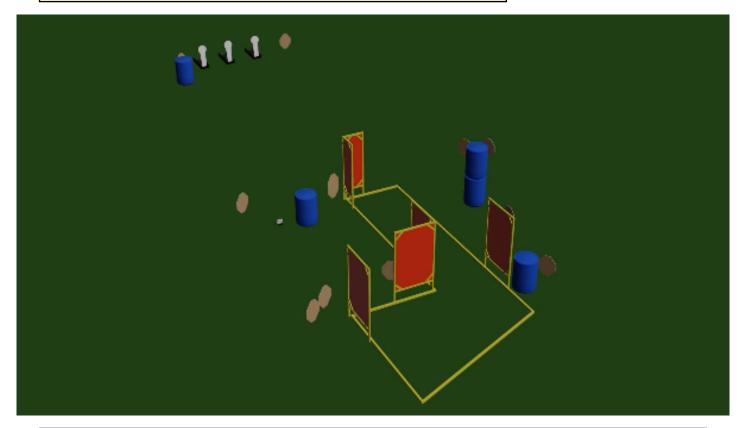

| CoF     | Comstock - Medium                                | Points     | 105 p  |
|---------|--------------------------------------------------|------------|--------|
| Targets | 9 paper, 3 popper, 32 no-shoot, Total 12 targets | Min rounds | 21     |
| Firearm | Handgun                                          | Match-%    | 12.88% |

| Procedure               | On start signal, engage targets from marked area. PP1 activates the swinger.           |
|-------------------------|----------------------------------------------------------------------------------------|
| Starting position       | Start from marked place, standing with hands near the marks on the wall (not touching) |
| Firearm ready condition | Gun loaded & holstered.                                                                |
| Start on                | Audible signal                                                                         |
| Stop on                 | Last shot                                                                              |
| Penalties               | As per current edition of rules                                                        |
| Safety angles           | Marked on stage                                                                        |
| Setup notes             | Shootin Score It https://ehootreegrait.com 2024.04.27.00:26                            |