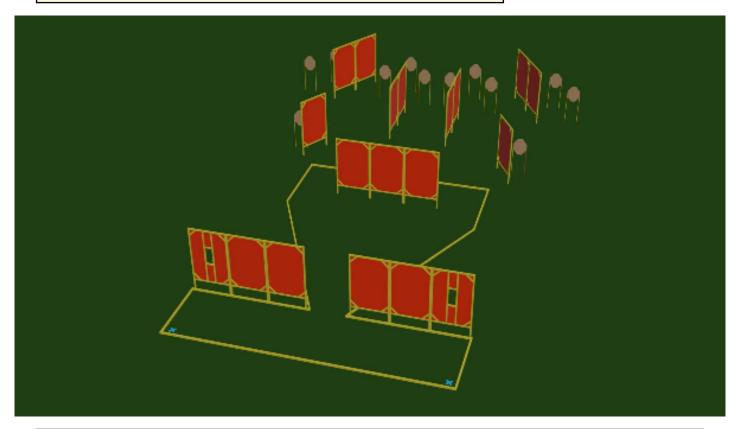

| CoF     | Comstock - Medium                       | Points     | 120 p  |
|---------|-----------------------------------------|------------|--------|
| Targets | 12 paper, 32 no-shoot, Total 12 targets | Min rounds | 24     |
| Firearm | Handgun                                 | Match-%    | 14.72% |

| Procedure               | On start signal, engage targets from marked area.          |
|-------------------------|------------------------------------------------------------|
| Starting position       | Start from marked place in either corner, normal standing. |
| Firearm ready condition | Gun loaded & holstered                                     |
| Start on                | Audible signal                                             |
| Stop on                 | Last shot                                                  |
| Penalties               | As per current edition of rules                            |
| Safety angles           | Marked on stage                                            |
| Setup notes             |                                                            |