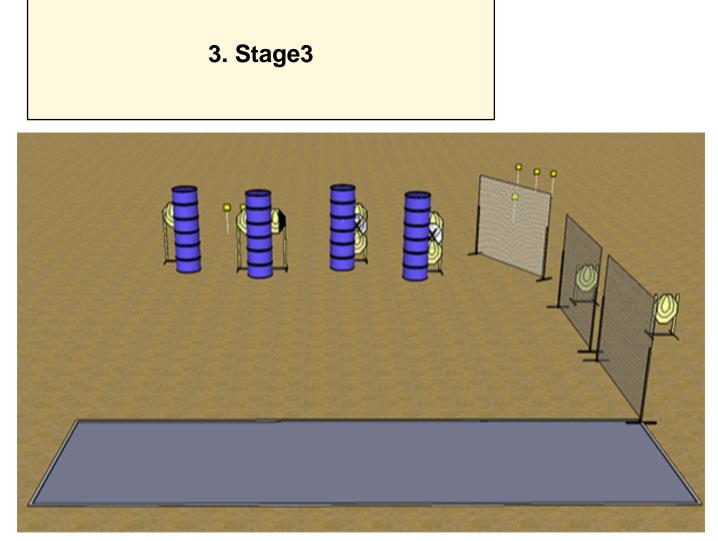

| CoF                        | Comstock - Medium                                                    | Points     | 120 p  |
|----------------------------|----------------------------------------------------------------------|------------|--------|
| Targets                    | 9 paper, 6 plates, Total 15 targets                                  | Min rounds | 24     |
| Firearm                    | Handgun                                                              | Match-%    | 30.00% |
|                            |                                                                      |            |        |
| Procedure                  | On start signal engage all targets as visible from within the demarc | ated area. |        |
| Starting position          | Standing facing downrange hands by sides                             |            |        |
| Firearm ready<br>condition | Gun loaded & holstered                                               |            |        |
| Start on                   | Audible signal                                                       |            |        |
| Stop on                    | Last shot                                                            |            |        |
| Penalties                  | As per current edition of rules                                      |            |        |
| Safety angles              | L/R                                                                  |            |        |
| Setup notes                |                                                                      |            |        |