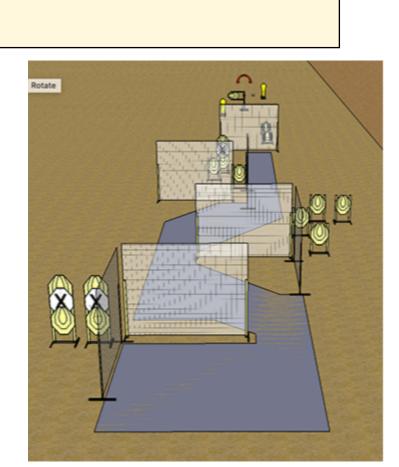

4. Stage4

| CoF                     | Comstock - Long                                                     | Points     | 160 p  |
|-------------------------|---------------------------------------------------------------------|------------|--------|
| Targets                 | 15 paper, 2 popper, 5 no-shoot, Total 17 targets                    | Min rounds | 32     |
| Firearm                 | Handgun                                                             | Match-%    | 40.00% |
|                         |                                                                     |            |        |
| Procedure               | On start signal engage all targets as visible from within demarcate | d area.    |        |
| Starting position       | Standing facing down range                                          |            |        |
| Firearm ready condition | Gun loaded & holstered                                              |            |        |
| Start on                | Audible signal                                                      |            |        |
| Stop on                 | Last shot                                                           |            |        |
| Penalties               | As per current edition of rules                                     |            |        |
| Safety angles           | L/R                                                                 |            |        |
| Setup notes             |                                                                     |            |        |