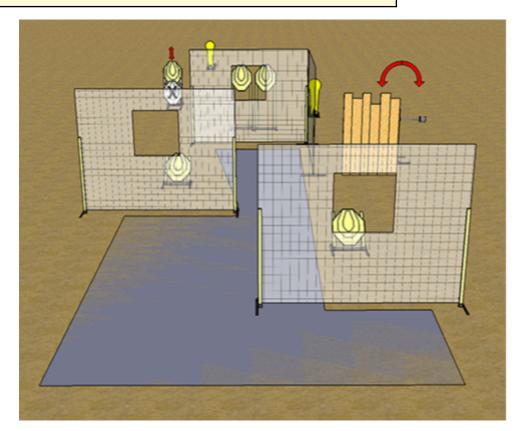

## 2. Stage2

| CoF     | Comstock - Medium                  | Points     | 70 p   |
|---------|------------------------------------|------------|--------|
| Targets | 6 paper, 2 popper, Total 8 targets | Min rounds | 14     |
| Firearm | Handgun                            | Match-%    | 17.50% |

| Procedure               | On start signal engage all targets as visible from within the demarcated area. |
|-------------------------|--------------------------------------------------------------------------------|
| Starting position       | Standing facing downrange hands by sides                                       |
| Firearm ready condition | Gun loaded & holstered                                                         |
| Start on                | Audible signal                                                                 |
| Stop on                 | Last shot                                                                      |
| Penalties               | As per current edition of rules                                                |
| Safety angles           | L/R                                                                            |
| Setup notes             |                                                                                |