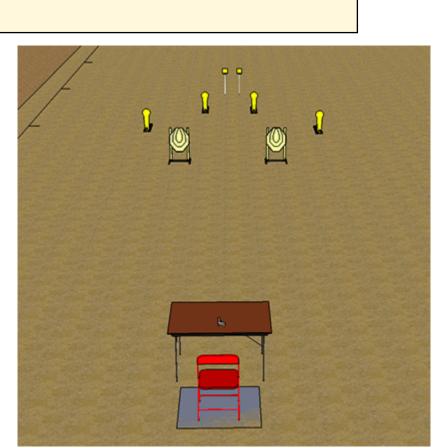

1. Stage1

| CoF                        | Comstock - Short                                                   | Points             | 50 p   |
|----------------------------|--------------------------------------------------------------------|--------------------|--------|
| Targets                    | 2 paper, 4 popper, 2 plates, 1 no-shoot, Total 8 targets           | Min rounds         | 10     |
| Firearm                    | Handgun                                                            | Match-%            | 12.50% |
| Procedure                  | On start signal engage all targets from within the demarcated area | a Strong hand only |        |
| Starting position          | Seated palms down on the table                                     |                    |        |
| Firearm ready<br>condition | Gun unloaded with all mags to be used on the table.                |                    |        |
| Start on                   | Audible signal                                                     |                    |        |
| Stop on                    | Last shot                                                          |                    |        |
| Penalties                  | As per current edition of rules                                    |                    |        |
| Safety angles              | L/R                                                                |                    |        |
| Setup notes                | Shoot'n Score It https://shootnscoreit.com 2025-07-01 19:11        |                    |        |