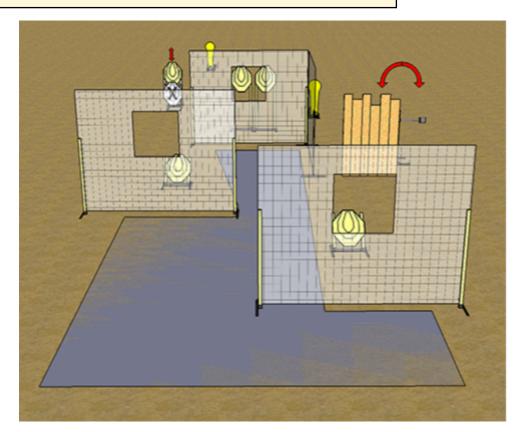

## 2. Stage2

| CoF     | Comstock - Medium                  | Points     | 70 p   |
|---------|------------------------------------|------------|--------|
| Targets | 6 paper, 2 popper, Total 8 targets | Min rounds | 14     |
| Firearm | Handgun                            | Match-%    | 17.50% |

| Procedure               | On start signal engage all targets as visible from within the demarcated area. |
|-------------------------|--------------------------------------------------------------------------------|
| Starting position       | Standing facing downrange hands by sides                                       |
| Firearm ready condition | Gun loaded & holstered                                                         |
| Start on                | Audible signal                                                                 |
| Stop on                 | Last shot                                                                      |
| Penalties               | As per current edition of rules                                                |
| Safety angles           | L/R                                                                            |
| Setup notes             |                                                                                |