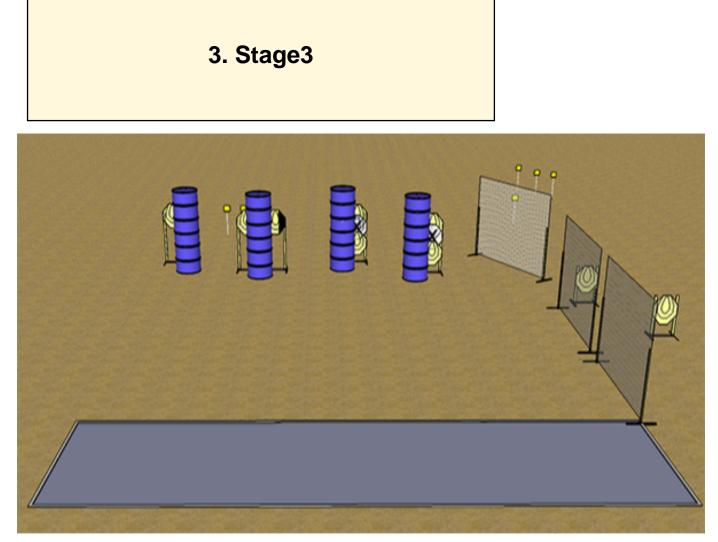

| CoF                     | Comstock - Medium                                                    | Points     | 120 p  |
|-------------------------|----------------------------------------------------------------------|------------|--------|
| Targets                 | 9 paper, 6 plates, Total 15 targets                                  | Min rounds | 24     |
| Firearm                 | Handgun                                                              | Match-%    | 30.00% |
|                         |                                                                      |            |        |
| Procedure               | On start signal engage all targets as visible from within the demarc | ated area. |        |
| Starting position       | Standing facing downrange hands by sides                             |            |        |
| Firearm ready condition | Gun loaded & holstered                                               |            |        |
| Start on                | Audible signal                                                       |            |        |
| Stop on                 | Last shot                                                            |            |        |
| Penalties               | As per current edition of rules                                      |            |        |
| Safety angles           | L/R                                                                  |            |        |
| Setup notes             |                                                                      |            |        |