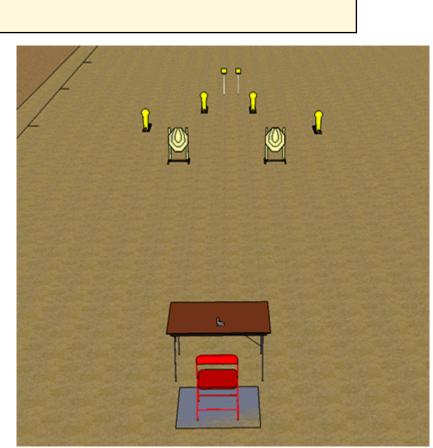

1. Stage1

| CoF                        | Comstock - Short                                                   | Points             | 50 p   |
|----------------------------|--------------------------------------------------------------------|--------------------|--------|
| Targets                    | 2 paper, 4 popper, 2 plates, 1 no-shoot, Total 8 targets           | Min rounds         | 10     |
| Firearm                    | Handgun                                                            | Match-%            | 12.50% |
| Procedure                  | On start signal engage all targets from within the demarcated area | a Strong hand only |        |
| Starting position          | Seated palms down on the table                                     |                    |        |
| Firearm ready<br>condition | Gun unloaded with all mags to be used on the table.                |                    |        |
| Start on                   | Audible signal                                                     |                    |        |
| Stop on                    | Last shot                                                          |                    |        |
| Penalties                  | As per current edition of rules                                    |                    |        |
| Safety angles              | L/R                                                                |                    |        |
| Setup notes                | Shoot'n Score It https://shootnscoreit.com 2024-04-30 15:42        |                    |        |