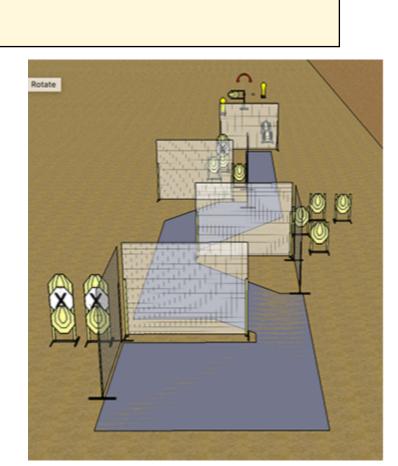

4. Stage4

| CoF                     | Comstock - Long                                                     | Points     | 160 p  |
|-------------------------|---------------------------------------------------------------------|------------|--------|
| Targets                 | 15 paper, 2 popper, 5 no-shoot, Total 17 targets                    | Min rounds | 32     |
| Firearm                 | Handgun                                                             | Match-%    | 40.00% |
|                         |                                                                     |            |        |
| Procedure               | On start signal engage all targets as visible from within demarcate | d area.    |        |
| Starting position       | Standing facing down range                                          |            |        |
| Firearm ready condition | Gun loaded & holstered                                              |            |        |
| Start on                | Audible signal                                                      |            |        |
| Stop on                 | Last shot                                                           |            |        |
| Penalties               | As per current edition of rules                                     |            |        |
| Safety angles           | L/R                                                                 |            |        |
| Setup notes             |                                                                     |            |        |