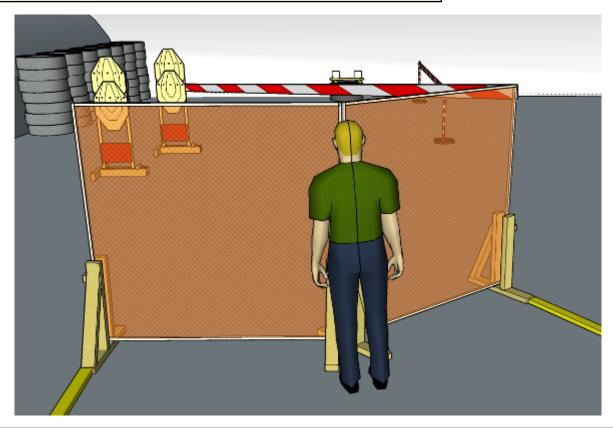

# 3. Either way quickie

| CoF     | Comstock - Medium                   | Points     | 110 p  |
|---------|-------------------------------------|------------|--------|
| Targets | 9 paper, 4 plates, Total 13 targets | Min rounds | 22     |
| Firearm | Handgun                             | Match-%    | 19.13% |

| Procedure               | On start signal engage all targets as they become visible within the demarcated area. Red/white tape = walls extending up/down to infinity. Tirethreads on ground = faultline |
|-------------------------|-------------------------------------------------------------------------------------------------------------------------------------------------------------------------------|
| Starting position       | Gun loaded & holstered facing wall as demonstrated by RO                                                                                                                      |
| Firearm ready condition |                                                                                                                                                                               |
| Start on                | Audible signal                                                                                                                                                                |
| Stop on                 | Last shot                                                                                                                                                                     |
| Penalties               | As per current edition of rules                                                                                                                                               |
| Safety angles           | Left: end of building, right: 90deg when facing berm, vertical: top of berm, horizontal when reloading                                                                        |
| Setup notes             |                                                                                                                                                                               |