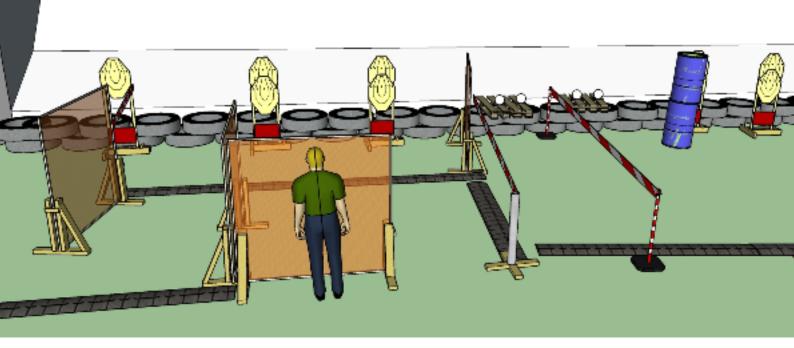

#### 5. To close or not

| CoF     | Comstock - Medium                   | Points     | 95 p   |
|---------|-------------------------------------|------------|--------|
| Targets | 9 paper, 1 popper, Total 10 targets | Min rounds | 19     |
| Firearm | Handgun                             | Match-%    | 16.52% |

| Procedure               | On start signal engage all targets as they become visible within the demarcated area. Red/white tape = walls extending up/down to infinity. Tirethreads on ground = faultline |
|-------------------------|-------------------------------------------------------------------------------------------------------------------------------------------------------------------------------|
| Starting position       | Gun loaded & holstered in front of tape as demonstrated by RO                                                                                                                 |
| Firearm ready condition |                                                                                                                                                                               |
| Start on                | Audible signal                                                                                                                                                                |
|                         |                                                                                                                                                                               |
| Stop on                 | Last shot                                                                                                                                                                     |
| Penalties               | As per current edition of rules                                                                                                                                               |
| Safety angles           | Left/right: 90deg when facing berm, vertical: top of berm (logs), horizontal when reloading                                                                                   |
| Setup notes             | Shootin Score It https://ehootreegrait.com 2024.05.17.04:07                                                                                                                   |