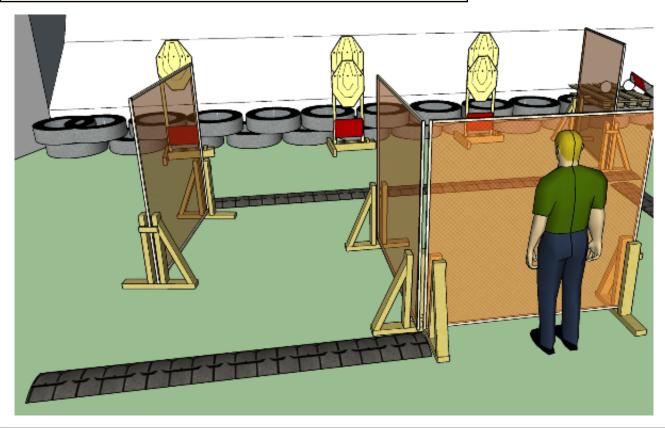

### 1. Either way

| CoF     | Comstock - Short                   | Points     | 60 p   |
|---------|------------------------------------|------------|--------|
| Targets | 5 paper, 2 plates, Total 7 targets | Min rounds | 12     |
| Firearm | Handgun                            | Match-%    | 10.43% |

| Procedure               | On start signal engage all targets as they become visible within the demarcated area. Red/white tape = walls extending up/down to infinity. Tirethreads on ground = faultline |
|-------------------------|-------------------------------------------------------------------------------------------------------------------------------------------------------------------------------|
| Starting position       | Gun loaded & holstered, middle of wall as demonstrated by RO                                                                                                                  |
| Firearm ready condition |                                                                                                                                                                               |
| Start on                | Audible signal                                                                                                                                                                |
|                         |                                                                                                                                                                               |
| Stop on                 | Last shot                                                                                                                                                                     |
| Penalties               | As per current edition of rules                                                                                                                                               |
| Safety angles           | Left: end of building, right: 90deg when facing berm, vertical: top of berm, horizontal when reloading                                                                        |
| Setup notes             | Chartle Coard It https://shaatraaardi.gov. 2004.05.47.0407                                                                                                                    |