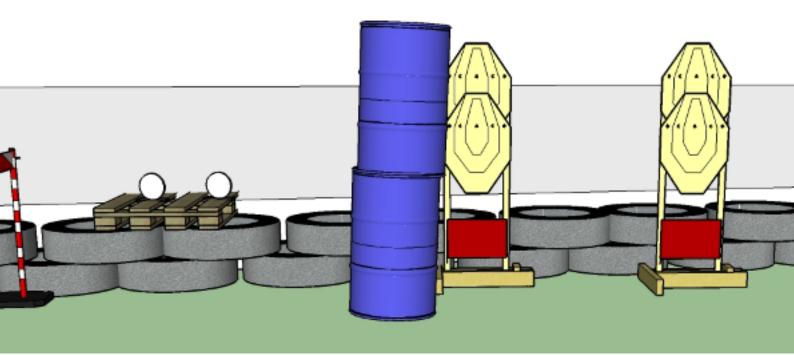

# 3. Either way quickie

| CoF     | Comstock - Medium                   | Points     | 110 p  |
|---------|-------------------------------------|------------|--------|
| Targets | 9 paper, 4 plates, Total 13 targets | Min rounds | 22     |
| Firearm | Handgun                             | Match-%    | 19.13% |

| Procedure               | On start signal engage all targets as they become visible within the demarcated area. Red/white tape = walls extending up/down to infinity. Tirethreads on ground = faultline |
|-------------------------|-------------------------------------------------------------------------------------------------------------------------------------------------------------------------------|
| Starting position       | Gun loaded & holstered facing wall as demonstrated by RO                                                                                                                      |
| Firearm ready condition |                                                                                                                                                                               |
| Start on                | Audible signal                                                                                                                                                                |
| Stop on                 | Last shot                                                                                                                                                                     |
| Penalties               | As per current edition of rules                                                                                                                                               |
| Safety angles           | Left: end of building, right: 90deg when facing berm, vertical: top of berm, horizontal when reloading                                                                        |
| Setup notes             |                                                                                                                                                                               |