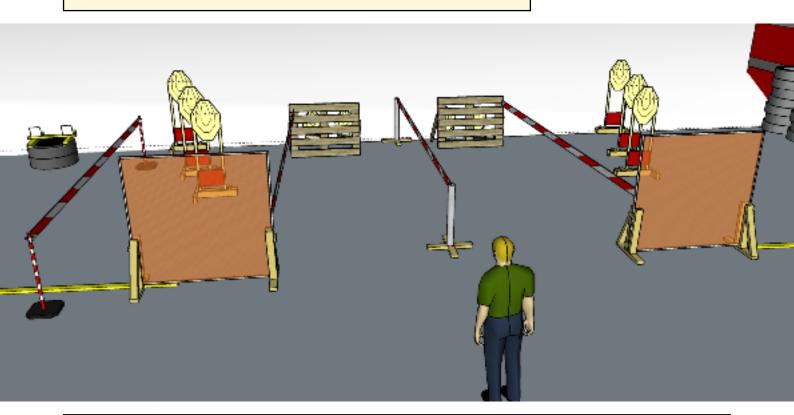

# 4. Sem Ting

| CoF     | Comstock - Medium        | Points     | 80 p   |
|---------|--------------------------|------------|--------|
| Targets | 8 paper, Total 8 targets | Min rounds | 16     |
| Firearm | Handgun                  | Match-%    | 13.91% |

| Procedure               | On start signal engage all targets as they become visible within the demarcated area. Red/white tape = walls extending up/down to infinity. Tirethreads on ground = faultline |
|-------------------------|-------------------------------------------------------------------------------------------------------------------------------------------------------------------------------|
| Starting position       | Gun loaded & holstered, facing UPRANGE in front of door as demonstrated by RO                                                                                                 |
| Firearm ready condition |                                                                                                                                                                               |
| Start on                | Audible signal                                                                                                                                                                |
| Stop on                 | Last shot                                                                                                                                                                     |
| Penalties               | As per current edition of rules                                                                                                                                               |
| Safety angles           | Left/right: 90deg when facing berm, vertical: top of berm (logs), horizontal when reloading                                                                                   |
| Setup notes             |                                                                                                                                                                               |