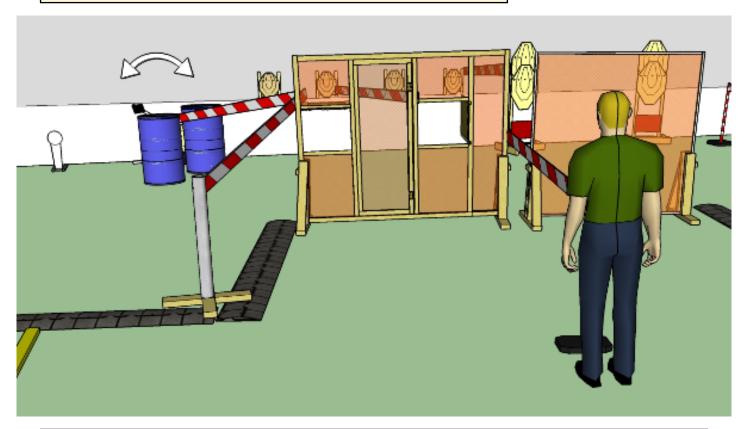

### 1. Either way

| CoF     | Comstock - Short                   | Points     | 60 p   |
|---------|------------------------------------|------------|--------|
| Targets | 5 paper, 2 plates, Total 7 targets | Min rounds | 12     |
| Firearm | Handgun                            | Match-%    | 10.43% |

| Procedure               | On start signal engage all targets as they become visible within the demarcated area. Red/white tape = walls extending up/down to infinity. Tirethreads on ground = faultline |
|-------------------------|-------------------------------------------------------------------------------------------------------------------------------------------------------------------------------|
| Starting position       | Gun loaded & holstered, middle of wall as demonstrated by RO                                                                                                                  |
| Firearm ready condition |                                                                                                                                                                               |
| Start on                | Audible signal                                                                                                                                                                |
|                         |                                                                                                                                                                               |
| Stop on                 | Last shot                                                                                                                                                                     |
| Penalties               | As per current edition of rules                                                                                                                                               |
| Safety angles           | Left: end of building, right: 90deg when facing berm, vertical: top of berm, horizontal when reloading                                                                        |
| Setup notes             | Chartle Coard It https://shaatraaardi.gov. 2004.05.47.0407                                                                                                                    |