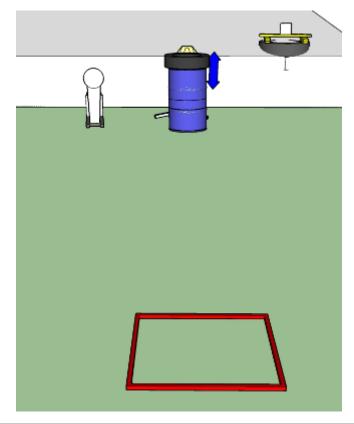

#### 2. Quick one

| CoF     | Comstock - Short                   | Points     | 50 p  |
|---------|------------------------------------|------------|-------|
| Targets | 4 paper, 2 plates, Total 6 targets | Min rounds | 10    |
| Firearm | Handgun                            | Match-%    | 8.70% |

| Procedure               | On start signal engage all targets as they become visible within the demarcated area. Red/white tape = walls extending up/down to infinity. Tirethreads on ground = faultline. |
|-------------------------|--------------------------------------------------------------------------------------------------------------------------------------------------------------------------------|
| Starting position       | Gun loaded & holstered, all shots to be fired inside square                                                                                                                    |
| Firearm ready condition |                                                                                                                                                                                |
| Start on                | Audible signal                                                                                                                                                                 |
| Stop on                 | Last shot                                                                                                                                                                      |
| Penalties               | As per current edition of rules                                                                                                                                                |
| Safety angles           | Left: end of building, right: 90deg when facing berm, vertical: top of berm, horizontal when reloading                                                                         |
| Setup notes             |                                                                                                                                                                                |