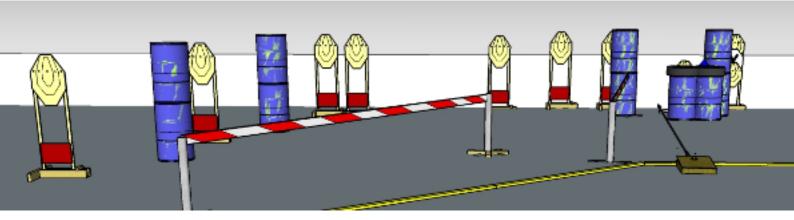

## 1. Run, walk or stop

| CoF     | Comstock - Long                        | Points     | 120 p  |
|---------|----------------------------------------|------------|--------|
| Targets | 12 paper, 2 no-shoot, Total 12 targets | Min rounds | 24     |
| Firearm | Rifle                                  | Match-%    | 25.53% |

| Procedure               | On start signal engage all targets as they become visible within the demarcated area. Red/white tape = walls extending up/down to infinity. Tirethreads on ground = faultline |
|-------------------------|-------------------------------------------------------------------------------------------------------------------------------------------------------------------------------|
| Starting position       | Anywhere in demarkated area                                                                                                                                                   |
| Firearm ready condition | Rifle option 1 at hip level facing downrange                                                                                                                                  |
| Start on                | Audible signal                                                                                                                                                                |
| Stop on                 | Last shot                                                                                                                                                                     |
| Penalties               | As per current edition of rules                                                                                                                                               |
| Safety angles           | Left: orange mark on concrete block, right: 90deg when facing berm, vertical: top of berm, horizontal when reloading                                                          |
| Setup notes             |                                                                                                                                                                               |