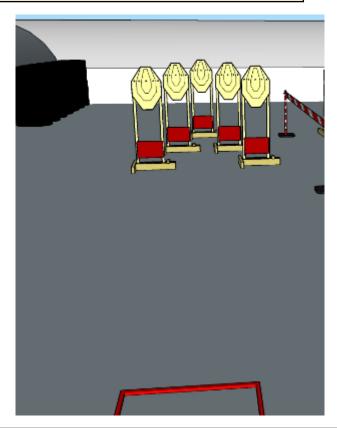

# 4. Lightening

| CoF     | Comstock - Short         | Points     | 50 p   |
|---------|--------------------------|------------|--------|
| Targets | 5 paper, Total 5 targets | Min rounds | 10     |
| Firearm | Rifle                    | Match-%    | 10.64% |

| Procedure               | On start signal engage all targets from within the demarcated area. Red/white tape = walls extending up/down to infinity. |
|-------------------------|---------------------------------------------------------------------------------------------------------------------------|
| Starting position       | Rifle at hip level facing downrange                                                                                       |
| Firearm ready condition | Option 1                                                                                                                  |
| Start on                | Audible signal                                                                                                            |
| Stop on                 | Last shot                                                                                                                 |
| Penalties               | As per current edition of rules                                                                                           |
| Safety angles           | Left/right: 90deg when facing berm, vertical: top of berm, horizontal when reloading                                      |
| Setup notes             | Shootin Score It https://ehootreegrait.com 2025.07.04.45:22                                                               |