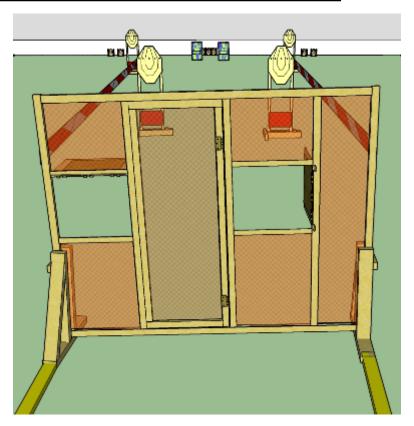

## 3. Stomp box, see swinger

| CoF     | Comstock - Medium                    | Points     | 90 p   |
|---------|--------------------------------------|------------|--------|
| Targets | 9 paper, 3 no-shoot, Total 9 targets | Min rounds | 18     |
| Firearm | Rifle                                | Match-%    | 19.15% |

| Procedure               | On start signal engage all targets as they become visible within the demarcated area. Red/white tape = walls extending up/down to infinity. Tirethreads on ground = faultline |
|-------------------------|-------------------------------------------------------------------------------------------------------------------------------------------------------------------------------|
| Starting position       | Rifle at hip level facing downrange, toes on each side of sugarcane-foundation as demonstrated by RO                                                                          |
| Firearm ready condition |                                                                                                                                                                               |
| Start on                | Audible signal                                                                                                                                                                |
|                         |                                                                                                                                                                               |
| Stop on                 | Last shot                                                                                                                                                                     |
| Penalties               | As per current edition of rules                                                                                                                                               |
| Safety angles           | Left/right: 90deg when facing berm, vertical: top of berm (logs), horizontal when reloading                                                                                   |
| Setup notes             | Shootin Soore It https://ehootpooresit.com 2025.07.01.15:22                                                                                                                   |