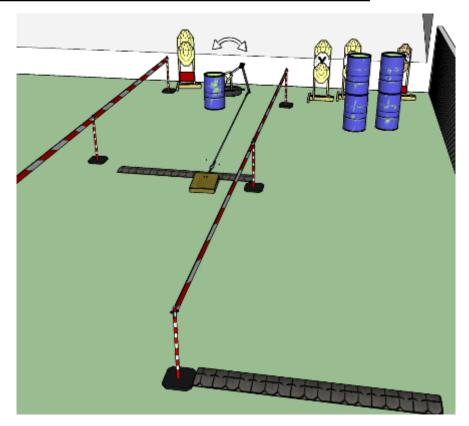

## 2. Three fiddy

| CoF     | Comstock - Long            | Points     | 110 p  |
|---------|----------------------------|------------|--------|
| Targets | 11 paper, Total 11 targets | Min rounds | 22     |
| Firearm | Rifle                      | Match-%    | 23.40% |

| Procedure               | On start signal engage all targets as they become visible within the demarcated area. Red/white tape = walls extending up/down to infinity. Tirethreads on ground = faultline |
|-------------------------|-------------------------------------------------------------------------------------------------------------------------------------------------------------------------------|
| Starting position       | Rifle option 1 at hip level facing downrange, center of demarcated area                                                                                                       |
| Firearm ready condition | Option 1                                                                                                                                                                      |
| Start on                | Audible signal                                                                                                                                                                |
| Stop on                 | Last shot                                                                                                                                                                     |
| Penalties               | As per current edition of rules                                                                                                                                               |
| Safety angles           | Left: orange mark on concrete block, right: end of fence, vertical: top of berm (logs), horizontal when reloading                                                             |
| Setup notes             | Chartle Coard It https://shaatraagarit.com. 2005 07.04.45.20                                                                                                                  |