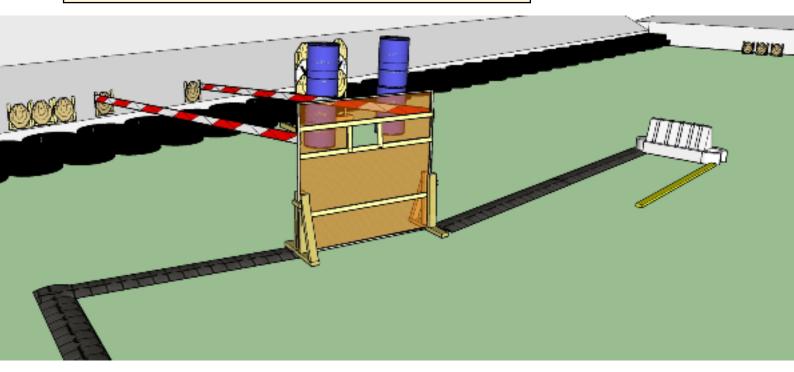

## 1. Run, walk or stop

| CoF     | Comstock - Long                        | Points     | 120 p  |
|---------|----------------------------------------|------------|--------|
| Targets | 12 paper, 2 no-shoot, Total 12 targets | Min rounds | 24     |
| Firearm | Rifle                                  | Match-%    | 25.53% |

| Procedure               | On start signal engage all targets as they become visible within the demarcated area. Red/white tape = walls extending up/down to infinity. Tirethreads on ground = faultline |
|-------------------------|-------------------------------------------------------------------------------------------------------------------------------------------------------------------------------|
| Starting position       | Anywhere in demarkated area                                                                                                                                                   |
| Firearm ready condition | Rifle option 1 at hip level facing downrange                                                                                                                                  |
| Start on                | Audible signal                                                                                                                                                                |
| Stop on                 | Last shot                                                                                                                                                                     |
| Penalties               | As per current edition of rules                                                                                                                                               |
| Safety angles           | Left: orange mark on concrete block, right: 90deg when facing berm, vertical: top of berm, horizontal when reloading                                                          |
| Setup notes             |                                                                                                                                                                               |