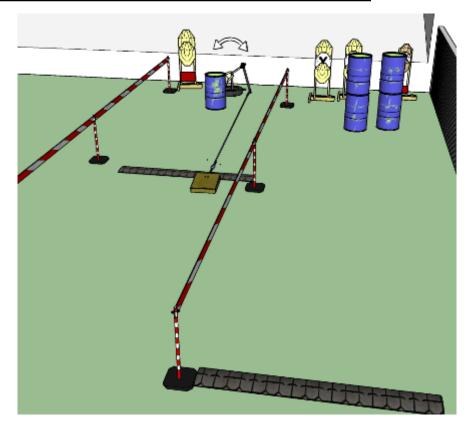

## 2. Three fiddy

| CoF     | Comstock - Long            | Points     | 110 p  |
|---------|----------------------------|------------|--------|
| Targets | 11 paper, Total 11 targets | Min rounds | 22     |
| Firearm | Rifle                      | Match-%    | 23.40% |

| Procedure               | On start signal engage all targets as they become visible within the demarcated area. Red/white tape = walls extending up/down to infinity. Tirethreads on ground = faultline |
|-------------------------|-------------------------------------------------------------------------------------------------------------------------------------------------------------------------------|
| Starting position       | Rifle option 1 at hip level facing downrange, center of demarcated area                                                                                                       |
| Firearm ready condition | Option 1                                                                                                                                                                      |
| Start on                | Audible signal                                                                                                                                                                |
| Stop on                 | Last shot                                                                                                                                                                     |
| Penalties               | As per current edition of rules                                                                                                                                               |
| Safety angles           | Left: orange mark on concrete block, right: end of fence, vertical: top of berm (logs), horizontal when reloading                                                             |
| Setup notes             |                                                                                                                                                                               |