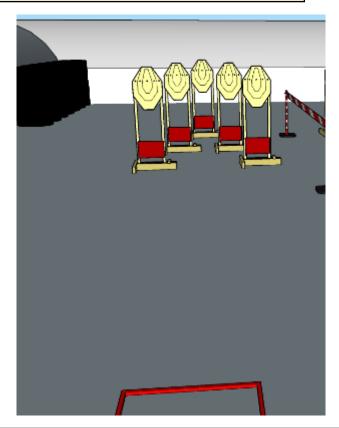

# 4. Lightening

| CoF     | Comstock - Short         | Points     | 50 p   |
|---------|--------------------------|------------|--------|
| Targets | 5 paper, Total 5 targets | Min rounds | 10     |
| Firearm | Rifle                    | Match-%    | 10.64% |

| Procedure               | On start signal engage all targets from within the demarcated area. Red/white tape = walls extending up/down to infinity. |
|-------------------------|---------------------------------------------------------------------------------------------------------------------------|
| Starting position       | Rifle at hip level facing downrange                                                                                       |
| Firearm ready condition | Option 1                                                                                                                  |
| Start on                | Audible signal                                                                                                            |
| Stop on                 | Last shot                                                                                                                 |
| Penalties               | As per current edition of rules                                                                                           |
| Safety angles           | Left/right: 90deg when facing berm, vertical: top of berm, horizontal when reloading                                      |
| Setup notes             | Charle Coase It https://sheetreespit.com. 2004 05 40 4446                                                                 |