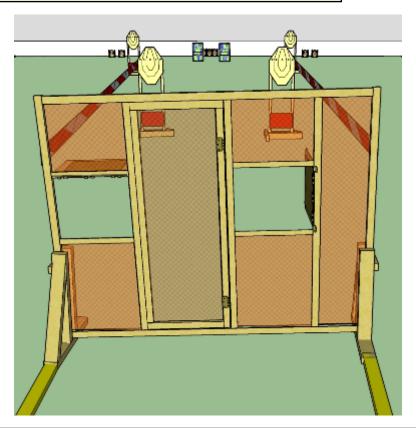

## 3. Stomp box, see swinger

| CoF     | Comstock - Medium                    | Points     | 90 p   |
|---------|--------------------------------------|------------|--------|
| Targets | 9 paper, 3 no-shoot, Total 9 targets | Min rounds | 18     |
| Firearm | Rifle                                | Match-%    | 19.15% |

| Procedure               | On start signal engage all targets as they become visible within the demarcated area. Red/white tape = walls extending up/down to infinity. Tirethreads on ground = faultline |
|-------------------------|-------------------------------------------------------------------------------------------------------------------------------------------------------------------------------|
| Starting position       | Rifle at hip level facing downrange, toes on each side of sugarcane-foundation as demonstrated by RO                                                                          |
| Firearm ready condition |                                                                                                                                                                               |
| Start on                | Audible signal                                                                                                                                                                |
| Stop on                 | Last shot                                                                                                                                                                     |
| Penalties               | As per current edition of rules                                                                                                                                               |
| Safety angles           | Left/right: 90deg when facing berm, vertical: top of berm (logs), horizontal when reloading                                                                                   |
| Setup notes             | Shoot'n Soore It https://ehootregoreit.com 2024.05.10.41-15                                                                                                                   |