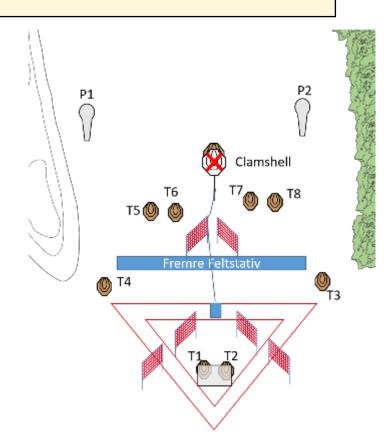

## 1. The Triangel #1

| CoF     | Comstock - Medium                   | Points     | 100 p  |
|---------|-------------------------------------|------------|--------|
| Targets | 9 paper, 2 popper, Total 11 targets | Min rounds | 20     |
| Firearm | Mini Rifle                          | Match-%    | 33.33% |

| Procedure               | At start signal engage all targets within the designated area. Clamshell is activated by stepping on plate. |
|-------------------------|-------------------------------------------------------------------------------------------------------------|
| Starting position       | Standing relaxed, heels touching mark                                                                       |
| Firearm ready condition | Option 1                                                                                                    |
| Start on                | Audible signal                                                                                              |
| Stop on                 | Last shot                                                                                                   |
| Penalties               | As per current edition of rules                                                                             |
| Safety angles           | L/R                                                                                                         |
| Setup notes             |                                                                                                             |