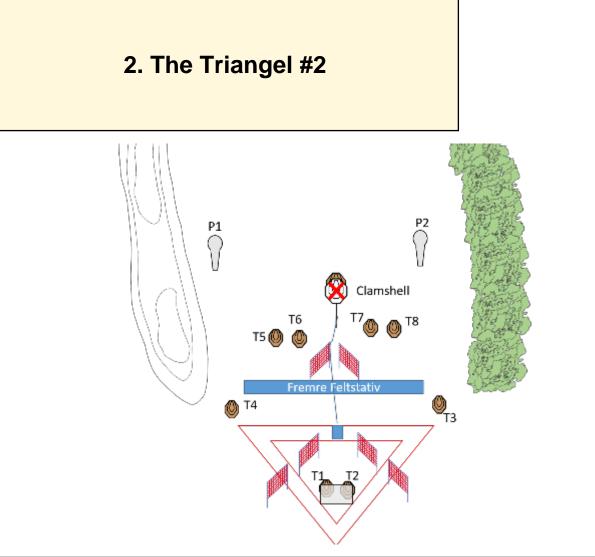

| CoF     | Comstock - Medium                   | Points     | 100 p  |
|---------|-------------------------------------|------------|--------|
| Targets | 9 paper, 2 popper, Total 11 targets | Min rounds | 20     |
| Firearm | Mini Rifle                          | Match-%    | 33.33% |

| Procedure               | At start signal, engage all targets within the designated area     |
|-------------------------|--------------------------------------------------------------------|
|                         |                                                                    |
| Starting position       | Standing relaxed in the left, top corner as demonstrated by the RO |
| Firearm ready condition | Option 2                                                           |
| Start on                | Audible signal                                                     |
| Stop on                 | Last shot                                                          |
| Penalties               | As per current edition of rules                                    |
| Safety angles           | L/R                                                                |
| Setup notes             |                                                                    |