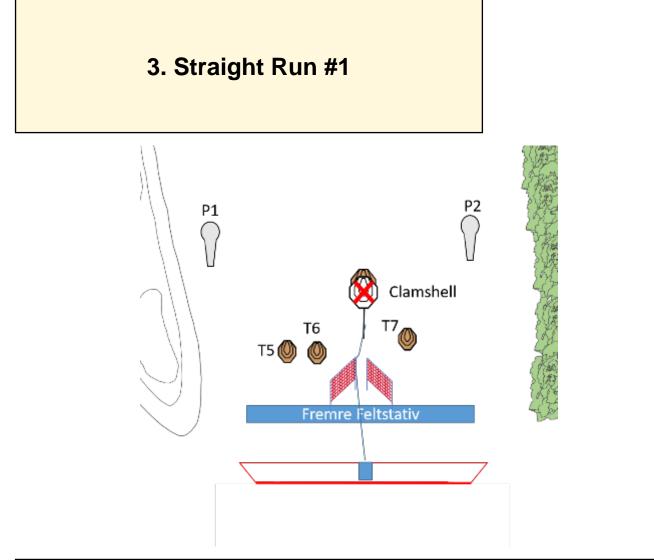

| CoF     | Comstock - Short                   | Points     | 50 p   |
|---------|------------------------------------|------------|--------|
| Targets | 4 paper, 2 popper, Total 6 targets | Min rounds | 10     |
| Firearm | Mini Rifle                         | Match-%    | 16.67% |

| Procedure               | At start signal , engage all targets within the designated area. |
|-------------------------|------------------------------------------------------------------|
| Starting position       | Standing relaxed in left or right corner.                        |
| Firearm ready condition | Option 1                                                         |
| Start on                | Audible signal                                                   |
| Stop on                 | Last shot                                                        |
| Penalties               | As per current edition of rules                                  |
| Safety angles           | L/R                                                              |
| Setup notes             |                                                                  |