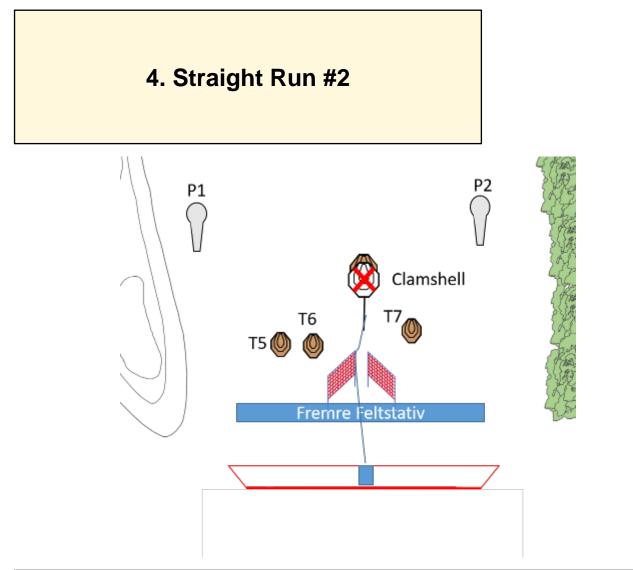

| CoF     | Comstock - Short                   | Points     | 50 p   |
|---------|------------------------------------|------------|--------|
| Targets | 4 paper, 2 popper, Total 6 targets | Min rounds | 10     |
| Firearm | Mini Rifle                         | Match-%    | 16.67% |

| Procedure               | At start signal engage all targets within the designated area |
|-------------------------|---------------------------------------------------------------|
| Starting position       | Standing relaxed anywhere in the designated area.             |
| Firearm ready condition | Option 3                                                      |
| Start on                | Audible signal                                                |
| Stop on                 | Last shot                                                     |
| Penalties               | As per current edition of rules                               |
| Safety angles           | L/R                                                           |
| Setup notes             |                                                               |