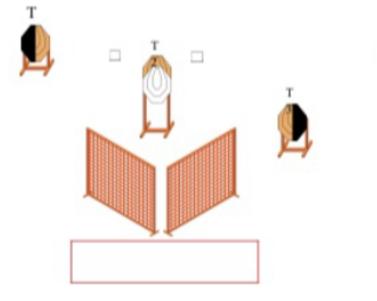

# Stage 2 – Övningsstation

Type :

Short Course

Targets: 3 IPSC targets 3 Plates Rounds to be scored: 9 Maximum points: 45 Start position: Standing anywhere in area Ready condition: Loaded & holstered Start: Audible signal

Procedure : On start signal-engage targetsshot. Strong Hand Only

| CoF                        | Comstock - Short                                            | Points     | 45 p  |
|----------------------------|-------------------------------------------------------------|------------|-------|
| Targets                    | 3 paper, 3 plates, 1 no-shoot, Total 6 targets              | Min rounds | 9     |
| Firearm                    | Handgun                                                     | Match-%    | 6.00% |
| Procedure                  | Strong hand only. PPC freestyle                             |            |       |
| Starting position          | PCC loaded & Handgun loaded & holstered                     |            |       |
| Firearm ready<br>condition |                                                             |            |       |
| Start on                   | Audible signal                                              |            |       |
| Stop on                    | Last shot                                                   |            |       |
| Penalties                  | As per current edition of rules                             |            |       |
| Safety angles              | L/R                                                         |            |       |
| Setup notes                | Shoot'n Score It https://shootnscoreit.com 2025-08-26 13:55 |            |       |