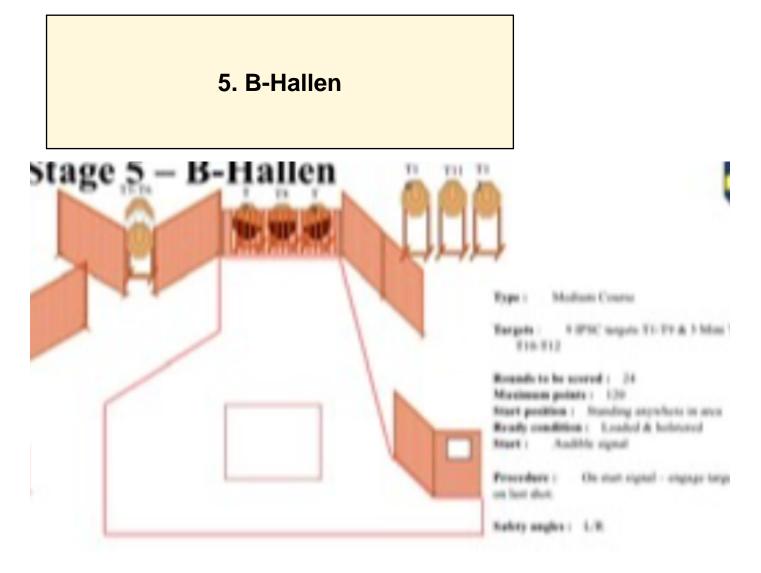

#### 3. A-Hallen vänster

Type I Medium Course Targets | 12/IPSC targets Remark to be scored | 24 Mardanam polate | 112 Start position | Startdeg onywhere in area Ready condition | Leaded & beletered Start | Audible signal

Procedure : On start signal - orgage targets - stops on last shot.

Safety angles : 1.10.

| CoF                   | Comstock - Medium                                           | Points     | 120 p  |
|-----------------------|-------------------------------------------------------------|------------|--------|
| Targets               | 12 paper, 1 no-shoot, Total 12 targets                      | Min rounds | 24     |
| Firearm               | Handgun                                                     | Match-%    | 16.00% |
|                       |                                                             |            |        |
|                       |                                                             |            |        |
|                       |                                                             |            |        |
|                       |                                                             |            |        |
| Procedure             |                                                             |            |        |
|                       |                                                             |            |        |
|                       |                                                             |            |        |
|                       |                                                             |            |        |
| Starting position     | PCC Loaded & Handgun loaded & holstered                     |            |        |
| Firearm ready         |                                                             |            |        |
| condition<br>Start on | Audible signal                                              |            |        |
|                       |                                                             |            |        |
| Stop on               | Last shot                                                   |            |        |
| Penalties             | As per current edition of rules                             |            |        |
| Safety angles         | L/R                                                         |            |        |
|                       |                                                             |            |        |
| Setup notes           |                                                             |            |        |
|                       | Shaat'n Saara It https://shaatagaarait.com 2025.09.26.12:55 |            |        |

Shoot'n Score It https://shootnscoreit.com -- 2025-08-26 13:55