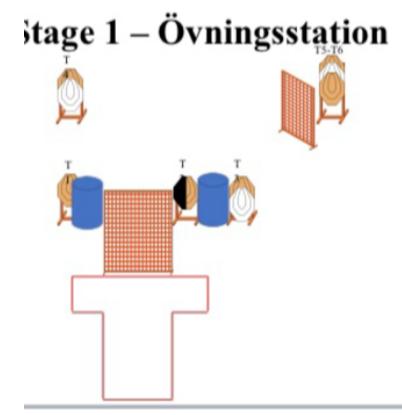

#### 1. Övningstationen vänster

Type : Short Course

Targets : 6 IPSC targets

Rounds to be scored : 12 Maximum points : 60 Start position : Standing anywhere in area Ready condition : Loaded & holstered Start : Audible signal

Procedure : On start signal – engage targe on last shot.

| CoF     | Comstock - Short                     | Points     | 60 p  |
|---------|--------------------------------------|------------|-------|
| Targets | 6 paper, 3 no-shoot, Total 6 targets | Min rounds | 12    |
| Firearm | Handgun                              | Match-%    | 8.00% |