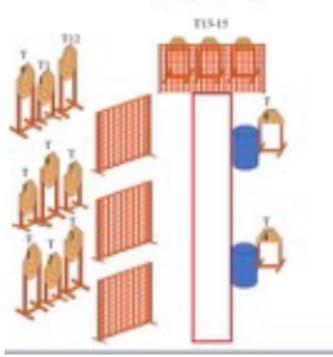

## Stage 7 - Skogen 1

Type : Long Course

Tangets: 14 IPSC Misi Tangets 4 Platos Remela to be accered: 32 Manineum points: 190 Distance: 20 meter Start position : Standing anywhere in arcs Ready condition : Leaded & belavaed Start : AuSDic signal

Procedure : On start signal - organic targets - stops on last shot.

Safety angles : 1.92.

| CoF                        | Comstock - Long                                             | Points     | 160 p  |
|----------------------------|-------------------------------------------------------------|------------|--------|
| Targets                    | 14 paper, 4 plates, 4 no-shoot, Total 18 targets            | Min rounds | 32     |
| Firearm                    | Handgun                                                     | Match-%    | 21.33% |
|                            |                                                             |            |        |
|                            |                                                             |            |        |
|                            |                                                             |            |        |
| Procedure                  |                                                             |            |        |
|                            |                                                             |            |        |
|                            |                                                             |            |        |
|                            |                                                             |            |        |
| Starting position          | Gun loaded & holstered                                      |            |        |
| Firearm ready<br>condition |                                                             |            |        |
| Start on                   | Audible signal                                              |            |        |
| Stop on                    | Last shot                                                   |            |        |
| Penalties                  | As per current edition of rules                             |            |        |
| Safety angles              | L/R                                                         |            |        |
|                            |                                                             |            |        |
| Setup notes                |                                                             |            |        |
|                            | Shoot'n Score It https://shootnscoreit.com 2025-08-26 13:55 |            |        |

Shoot'n Score It https://shootnscoreit.com -- 2025-08-26 13:55

| OF       Oraclex A leader       Oracle A leader         Margenzia       Oracle A leader                                                                                                                                                                                                                                                                                                                                                                                                                                                                                                                                                                                                                                                                                                                                                                                                                                                                                          |           | 8. Skogen 2                                      |            |                                                                                                                                                                                                                                                             |
|--------------------------------------------------------------------------------------------------------------------------------------------------------------------------------------------------------------------------------------------------------------------------------------------------------------------------------------------------------------------------------------------------------------------------------------------------------------------------------------------------------------------------------------------------------------------------------------------------------------------------------------------------------------------------------------------------------------------------------------------------------------------------------------------------------------------------------------------------------------------------------------------------------------------------------------------------------------------------------------------------------------------------------------------------------------------------------------------------------------------------------------------------------------------------------------------------------------------------------------------------------------------------------------------------------------------------------------------------------------------------------------------------------------------------------------------------------------------------------------------------------------------------------------------------------------------------------------------------------------------------------------------------------------------------------------------------------------------------------------------------------------------------------------------------------------------------------------------------------------------------------------------------------------------------------------------------------------------------------------------------------------------------|-----------|--------------------------------------------------|------------|-------------------------------------------------------------------------------------------------------------------------------------------------------------------------------------------------------------------------------------------------------------|
| Targets     10 paper, 4 popper, 5 no-shoot, Total 14 targets     Min rounds     24       Firearm     Handgun     Match-%     16.00%       Procedure     Sitting on chair, hands on knee.     Sitting on chair, hands on knee.       Starting position     Gun loaded & holstered       Firearm ready condition     Audible signal       Start on     Audible signal       Stop on     Last shot       Penaltiles     As per current edition of rules       Start on     L/R                                                                                                                                                                                                                                                                                                                                                                                                                                                                                                                                                                                                                                                                                                                                                                                                                                                                                                                                                                                                                                                                                                                                                                                                                                                                                                                                                                                                                                                                                                                                              | Stage o   |                                                  |            | argets : 10 IPSC targets<br>8 Poppers<br>teends to be scored : 24<br>factores points : 120<br>tart position : Siming on chair<br>leady condition : Loaded & holotored<br>tart : Audible signal<br>forcedure : On start signal - ongage larg<br>a best abox. |
| Firearm       Handgun       Match-%       16.00%         Procedure       Sitting on chair, hands on knee.       Image: Construction of the sector of the | CoF       | Comstock - Medium                                | Points     | 120 p                                                                                                                                                                                                                                                       |
| Procedure       Sitting on chair, hands on knee.         Starting position       Gun loaded & holstered         Firearm ready       condition         Start on       Audible signal         Stop on       Last shot         Penalties       As per current edition of rules         Safety angles       L/R                                                                                                                                                                                                                                                                                                                                                                                                                                                                                                                                                                                                                                                                                                                                                                                                                                                                                                                                                                                                                                                                                                                                                                                                                                                                                                                                                                                                                                                                                                                                                                                                                                                                                                              | Targets   | 10 paper, 4 popper, 5 no-shoot, Total 14 targets | Min rounds | 24                                                                                                                                                                                                                                                          |
| Starting positionGun loaded & holsteredFirearm ready<br>conditionGun loaded & holsteredStart onAudible signalStop onLast shotPenaltiesAs per current edition of rulesSafety anglesL/R                                                                                                                                                                                                                                                                                                                                                                                                                                                                                                                                                                                                                                                                                                                                                                                                                                                                                                                                                                                                                                                                                                                                                                                                                                                                                                                                                                                                                                                                                                                                                                                                                                                                                                                                                                                                                                    | Firearm   | Handgun                                          | Match-%    | 16.00%                                                                                                                                                                                                                                                      |
| Firearm ready<br>conditionStart onAudible signalStop onLast shotPenaltiesSafety anglesL/R                                                                                                                                                                                                                                                                                                                                                                                                                                                                                                                                                                                                                                                                                                                                                                                                                                                                                                                                                                                                                                                                                                                                                                                                                                                                                                                                                                                                                                                                                                                                                                                                                                                                                                                                                                                                                                                                                                                                |           |                                                  |            |                                                                                                                                                                                                                                                             |
| conditionStart onAudible signalStop onLast shotPenaltiesSafety anglesL/R                                                                                                                                                                                                                                                                                                                                                                                                                                                                                                                                                                                                                                                                                                                                                                                                                                                                                                                                                                                                                                                                                                                                                                                                                                                                                                                                                                                                                                                                                                                                                                                                                                                                                                                                                                                                                                                                                                                                                 |           | Gun loaded & holstered                           |            |                                                                                                                                                                                                                                                             |
| Stop on       Last shot         Penalties       As per current edition of rules         Safety angles       L/R                                                                                                                                                                                                                                                                                                                                                                                                                                                                                                                                                                                                                                                                                                                                                                                                                                                                                                                                                                                                                                                                                                                                                                                                                                                                                                                                                                                                                                                                                                                                                                                                                                                                                                                                                                                                                                                                                                          | condition | Audible signal                                   |            |                                                                                                                                                                                                                                                             |
| Penalties       As per current edition of rules         Safety angles       L/R                                                                                                                                                                                                                                                                                                                                                                                                                                                                                                                                                                                                                                                                                                                                                                                                                                                                                                                                                                                                                                                                                                                                                                                                                                                                                                                                                                                                                                                                                                                                                                                                                                                                                                                                                                                                                                                                                                                                          |           |                                                  |            |                                                                                                                                                                                                                                                             |
| Safety angles L/R                                                                                                                                                                                                                                                                                                                                                                                                                                                                                                                                                                                                                                                                                                                                                                                                                                                                                                                                                                                                                                                                                                                                                                                                                                                                                                                                                                                                                                                                                                                                                                                                                                                                                                                                                                                                                                                                                                                                                                                                        |           |                                                  |            |                                                                                                                                                                                                                                                             |
|                                                                                                                                                                                                                                                                                                                                                                                                                                                                                                                                                                                                                                                                                                                                                                                                                                                                                                                                                                                                                                                                                                                                                                                                                                                                                                                                                                                                                                                                                                                                                                                                                                                                                                                                                                                                                                                                                                                                                                                                                          |           |                                                  |            |                                                                                                                                                                                                                                                             |
|                                                                                                                                                                                                                                                                                                                                                                                                                                                                                                                                                                                                                                                                                                                                                                                                                                                                                                                                                                                                                                                                                                                                                                                                                                                                                                                                                                                                                                                                                                                                                                                                                                                                                                                                                                                                                                                                                                                                                                                                                          |           |                                                  |            |                                                                                                                                                                                                                                                             |