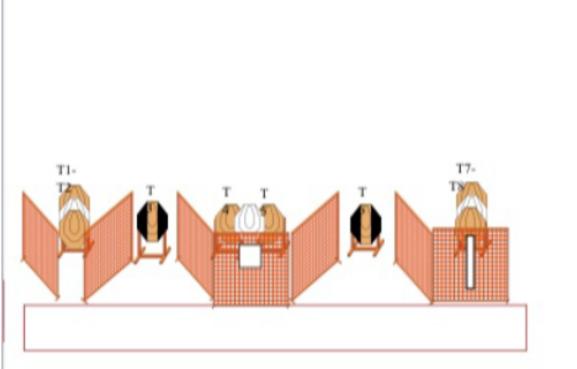

#### 4. A-Hallen höger

Type : Targets : 8 IPSC target: Rounds to be scored : 16 Maximum points: 80 Start position : Feet on m Ready condition : Gun he empty chamber Start : Audible signal Procedure : On start si on last shot.

Medium Course

| CoF                     | Comstock - Medium                                             | Points             | 80 p             |
|-------------------------|---------------------------------------------------------------|--------------------|------------------|
| Targets                 | 8 paper, 3 no-shoot, Total 8 targets                          | Min rounds         | 16               |
| Firearm                 | Handgun                                                       | Match-%            | 10.67%           |
| Procedure               | Gun holstered and magazine inserted, empty PCC Magazine inser | rted empty chamber | . Feet on marks. |
| Starting position       | Gun holstered                                                 |                    |                  |
| Firearm ready condition |                                                               |                    |                  |
| Start on                | Audible signal                                                |                    |                  |
| Stop on                 | Last shot                                                     |                    |                  |
| Penalties               | As per current edition of rules                               |                    |                  |
| Safety angles           | L/R                                                           |                    |                  |
| Setup notes             |                                                               |                    |                  |