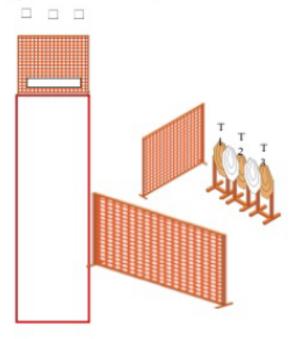

#### 4. A-Hallen höger

Type : Targets : 8 IPSC target: Rounds to be scored : 16 Maximum points: 80 Start position : Feet on m Ready condition : Gun he empty chamber Start : Audible signal Procedure : On start si on last shot.

Medium Course

| CoF                     | Comstock - Medium                                             | Points             | 80 p             |
|-------------------------|---------------------------------------------------------------|--------------------|------------------|
| Targets                 | 8 paper, 3 no-shoot, Total 8 targets                          | Min rounds         | 16               |
| Firearm                 | Handgun                                                       | Match-%            | 10.67%           |
| Procedure               | Gun holstered and magazine inserted, empty PCC Magazine inser | rted empty chamber | . Feet on marks. |
| Starting position       | Gun holstered                                                 |                    |                  |
| Firearm ready condition |                                                               |                    |                  |
| Start on                | Audible signal                                                |                    |                  |
| Stop on                 | Last shot                                                     |                    |                  |
| Penalties               | As per current edition of rules                               |                    |                  |
| Safety angles           | L/R                                                           |                    |                  |
| Setup notes             |                                                               |                    |                  |