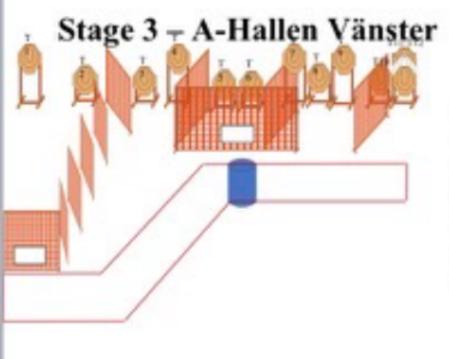

#### 3. A-Hallen vänster

Type I Medium Course Targets | 12/IPSC targets Remark to be scored | 24 Mardanam polate | 112 Start position | Startdeg onywhere in area Ready condition | Leaded & beletered Start | Audible signal

Procedure : On start signal - orgage targets - stops on last shot.

Safety angles : 1.10.

| CoF                   | Comstock - Medium                                           | Points     | 120 p  |
|-----------------------|-------------------------------------------------------------|------------|--------|
| Targets               | 12 paper, 1 no-shoot, Total 12 targets                      | Min rounds | 24     |
| Firearm               | Handgun                                                     | Match-%    | 16.00% |
|                       |                                                             |            |        |
|                       |                                                             |            |        |
|                       |                                                             |            |        |
|                       |                                                             |            |        |
| Procedure             |                                                             |            |        |
|                       |                                                             |            |        |
|                       |                                                             |            |        |
|                       |                                                             |            |        |
| Starting position     | PCC Loaded & Handgun loaded & holstered                     |            |        |
| Firearm ready         |                                                             |            |        |
| condition<br>Start on | Audible signal                                              |            |        |
|                       |                                                             |            |        |
| Stop on               | Last shot                                                   |            |        |
| Penalties             | As per current edition of rules                             |            |        |
| Safety angles         | L/R                                                         |            |        |
|                       |                                                             |            |        |
| Setup notes           |                                                             |            |        |
|                       | Shaat'n Saara It https://shaatagaarait.com 2025.09.26.12:55 |            |        |