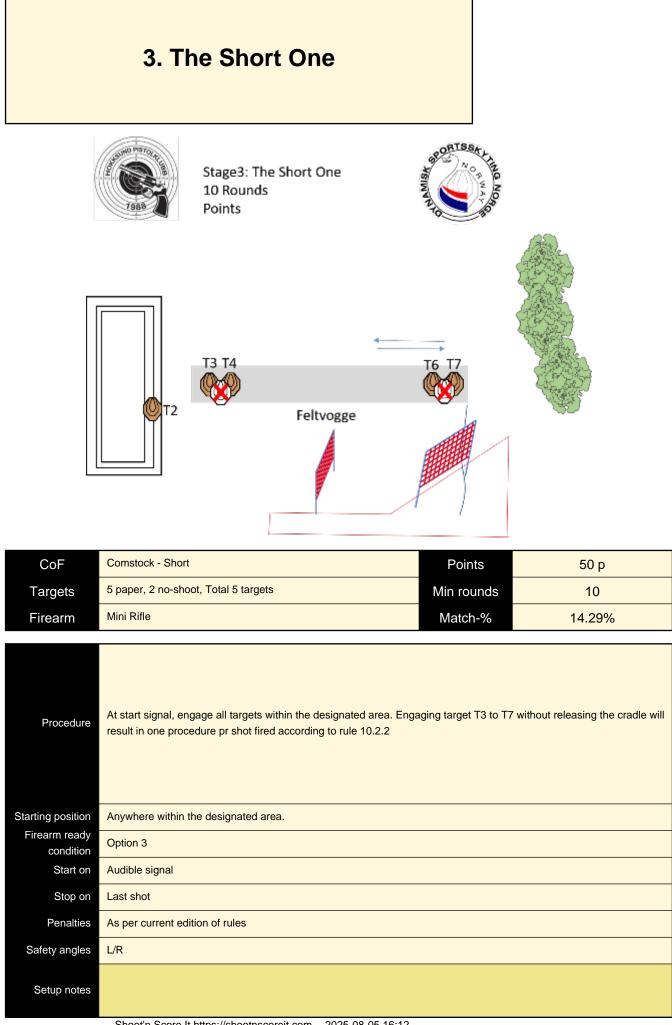

rea. |
|-------------------------|----------------------------------------------------------------------|
| Starting position       | Anywhere within the designated area.                                 |
| Firearm ready condition | Option 2                                                             |
| Start on                | Audible signal                                                       |
| Stop on                 | Last shot                                                            |
| Penalties               | As per current edition of rules                                      |
| Safety angles           | L/R                                                                  |
| Setup notes             |                                                                      |