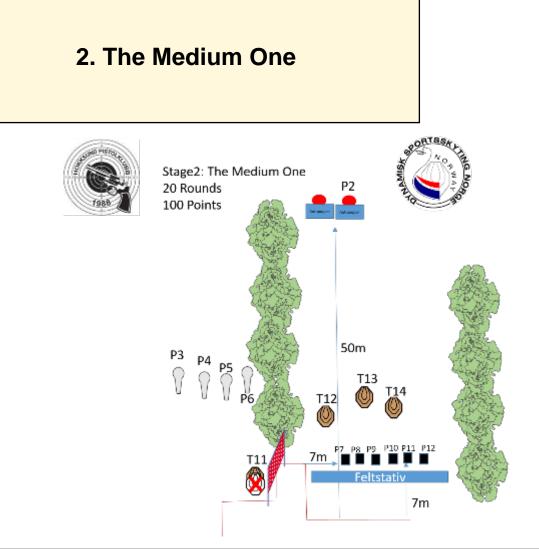

| CoF     | Comstock - Medium                             | Points     | 100 p  |
|---------|-----------------------------------------------|------------|--------|
| Targets | 4 paper, 6 popper, 6 plates, Total 16 targets | Min rounds | 20     |
| Firearm | Mini Rifle                                    | Match-%    | 28.57% |

| Procedure               | At start signal, engage all targets from within the designated area. |
|-------------------------|----------------------------------------------------------------------|
| Starting position       | Anywhere within the designated area.                                 |
| Firearm ready condition | Option 2                                                             |
| Start on                | Audible signal                                                       |
| Stop on                 | Last shot                                                            |
| Penalties               | As per current edition of rules                                      |
| Safety angles           | L/R                                                                  |
| Setup notes             |                                                                      |