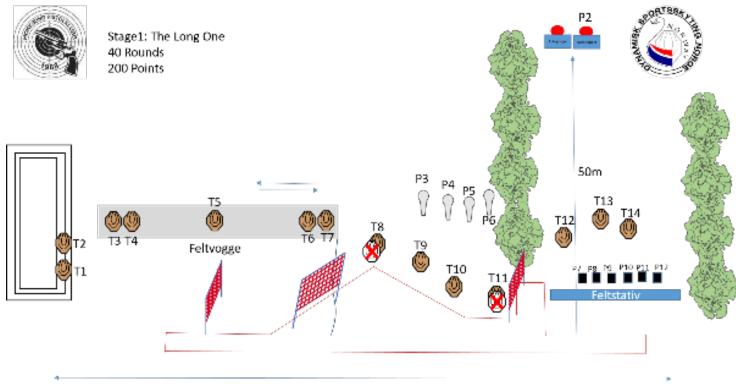

## 1. The Long One

30m

| CoF                     | Comstock - Long                                                                                                                        | Points                | 200 p                               |
|-------------------------|----------------------------------------------------------------------------------------------------------------------------------------|-----------------------|-------------------------------------|
| Targets                 | 14 paper, 6 popper, 6 plates, 2 no-shoot, Total 26 targets                                                                             | Min rounds            | 40                                  |
| Firearm                 | Mini Rifle                                                                                                                             | Match-%               | 57.14%                              |
| Procedure               | At start signal, engage all targets within the designated area. Enga<br>result in one procedure pr shot fired according to rule 10.2.2 | iging target T3 to T7 | ' without releasing the cradle will |
| Starting position       | Anywhere within the designated area                                                                                                    |                       |                                     |
| Firearm ready condition | Option 1                                                                                                                               |                       |                                     |
| Start on                | Audible signal                                                                                                                         |                       |                                     |
| Stop on                 | Last shot                                                                                                                              |                       |                                     |
| Penalties               | As per current edition of rules                                                                                                        |                       |                                     |
| Safety angles           | L/R                                                                                                                                    |                       |                                     |
| Setup notes             | Sheet's Secre it https://sheetpagarait.com _ 2025_09_05_40:42                                                                          |                       |                                     |