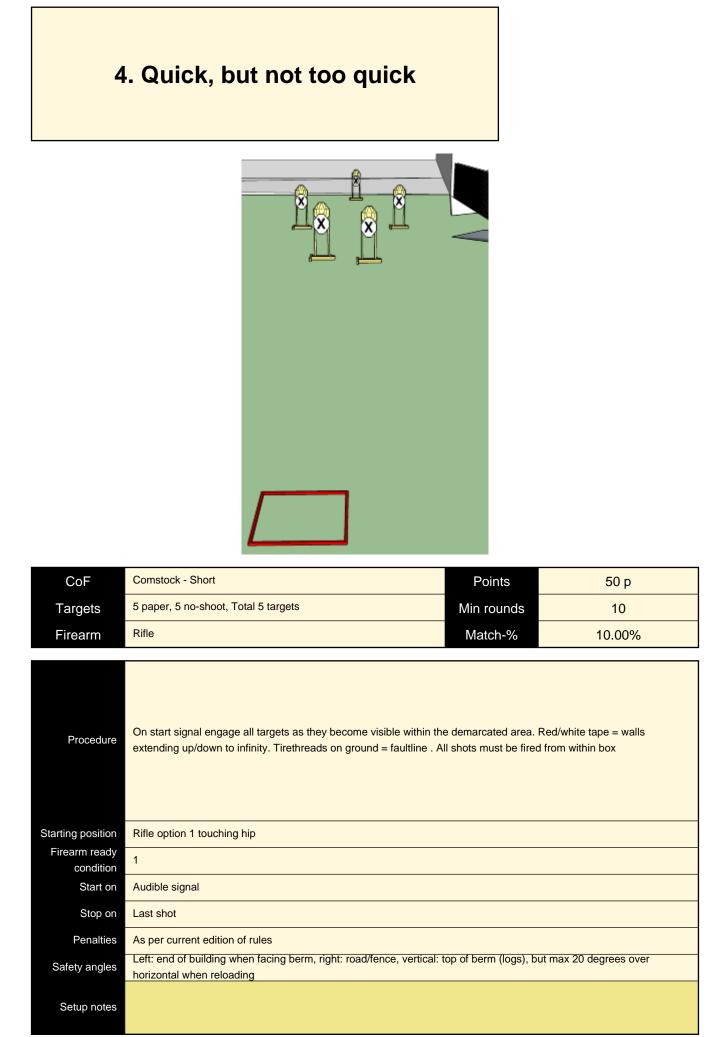

## 5. Speedshoot

| CoF     | Comstock - Short         | Points     | 50 p   |
|---------|--------------------------|------------|--------|
| Targets | 5 paper, Total 5 targets | Min rounds | 10     |
| Firearm | Rifle                    | Match-%    | 10.00% |

| Procedure               | On start signal engage all targets as they become visible within the demarcated area. Red/white tape = walls extending up/down to infinity. Tirethreads on ground = faultline. All shots must be fired from within box |
|-------------------------|------------------------------------------------------------------------------------------------------------------------------------------------------------------------------------------------------------------------|
| Starting position       | Rifle option 1 touching hip, standing in box                                                                                                                                                                           |
| Firearm ready condition | 1                                                                                                                                                                                                                      |
| Start on                | Audible signal                                                                                                                                                                                                         |
| Stop on                 | Last shot                                                                                                                                                                                                              |
| Penalties               | As per current edition of rules                                                                                                                                                                                        |
| Safety angles           | Left/right: 90deg when facing berm, vertical: top of berm (logs), but max 20 degrees over horizontal when reloading                                                                                                    |
| Setup notes             |                                                                                                                                                                                                                        |