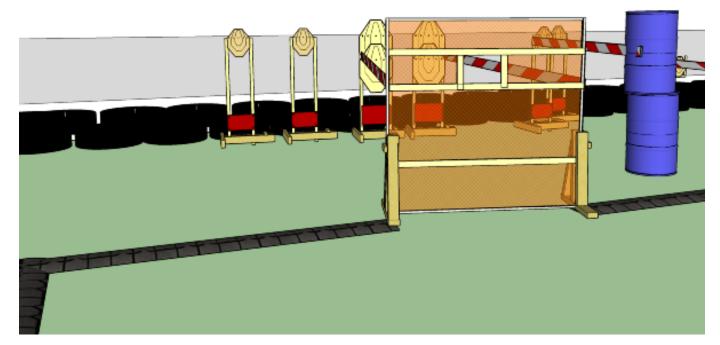

## 1. Peek-a-boo

| CoF     | Comstock - Medium        | Points     | 80 p   |
|---------|--------------------------|------------|--------|
| Targets | 8 paper, Total 8 targets | Min rounds | 16     |
| Firearm | Rifle                    | Match-%    | 16.00% |

| Procedure               | On start signal engage all targets as they become visible within the demarcated area. Red/white tape = walls extending up/down to infinity. Tirethreads on ground = faultline |
|-------------------------|-------------------------------------------------------------------------------------------------------------------------------------------------------------------------------|
| Starting position       | Rifle option 1 touching hip anywhere in area                                                                                                                                  |
| Firearm ready condition | 1                                                                                                                                                                             |
| Start on                | Audible signal                                                                                                                                                                |
| Stop on                 | Last shot                                                                                                                                                                     |
| Penalties               | As per current edition of rules                                                                                                                                               |
| Safety angles           | Left: color, end of wall, right: 90deg when facing berm, vertical: top of berm (logs), but max 20 degrees over horizontal when reloading                                      |
| Setup notes             |                                                                                                                                                                               |