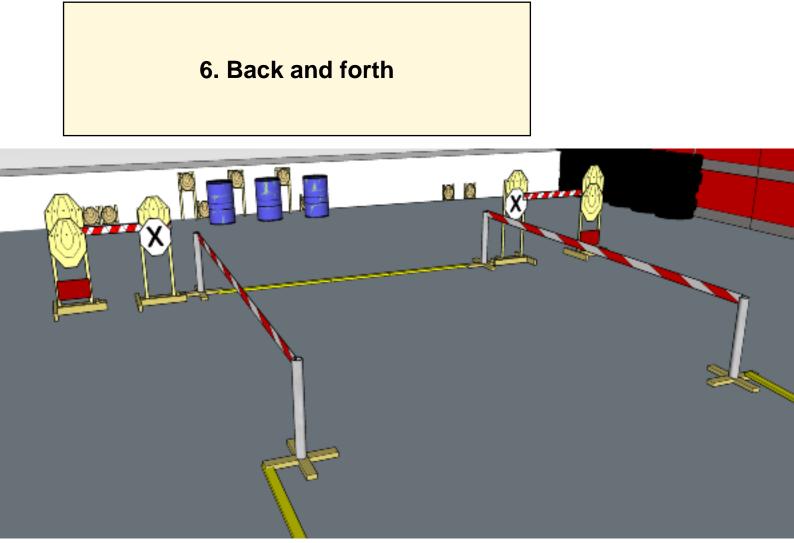

| CoF                        | Comstock - Long                                                                                                                                                               | Points              | 150 p                         |
|----------------------------|-------------------------------------------------------------------------------------------------------------------------------------------------------------------------------|---------------------|-------------------------------|
| Targets                    | 15 paper, 2 no-shoot, Total 15 targets                                                                                                                                        | Min rounds          | 30                            |
| Firearm                    | Rifle                                                                                                                                                                         | Match-%             | 30.00%                        |
| Procedure                  | On start signal engage all targets as they become visible within the demarcated area. Red/white tape = walls extending up/down to infinity. Tirethreads on ground = faultline |                     |                               |
| Starting position          | Rifle option 1 touching hip standing anywhere in area                                                                                                                         |                     |                               |
| Firearm ready<br>condition | 1                                                                                                                                                                             |                     |                               |
| Start on                   | Audible signal                                                                                                                                                                |                     |                               |
| Stop on                    | Last shot                                                                                                                                                                     |                     |                               |
| Penalties                  | As per current edition of rules                                                                                                                                               |                     |                               |
| Safety angles              | Left/right: 90deg when facing berm, vertical: top of berm (logs), bu                                                                                                          | t max 20 degrees ov | ver horizontal when reloading |
| Setup notes                |                                                                                                                                                                               |                     |                               |