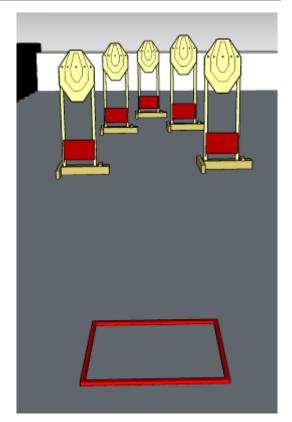

## 5. Speedshoot

| CoF     | Comstock - Short         | Points     | 50 p   |
|---------|--------------------------|------------|--------|
| Targets | 5 paper, Total 5 targets | Min rounds | 10     |
| Firearm | Rifle                    | Match-%    | 10.00% |

| Procedure               | On start signal engage all targets as they become visible within the demarcated area. Red/white tape = walls extending up/down to infinity. Tirethreads on ground = faultline. All shots must be fired from within box |
|-------------------------|------------------------------------------------------------------------------------------------------------------------------------------------------------------------------------------------------------------------|
| Starting position       | Rifle option 1 touching hip, standing in box                                                                                                                                                                           |
| Firearm ready condition | 1                                                                                                                                                                                                                      |
| Start on                | Audible signal                                                                                                                                                                                                         |
| Stop on                 | Last shot                                                                                                                                                                                                              |
| Penalties               | As per current edition of rules                                                                                                                                                                                        |
| Safety angles           | Left/right: 90deg when facing berm, vertical: top of berm (logs), but max 20 degrees over horizontal when reloading                                                                                                    |
| Setup notes             |                                                                                                                                                                                                                        |