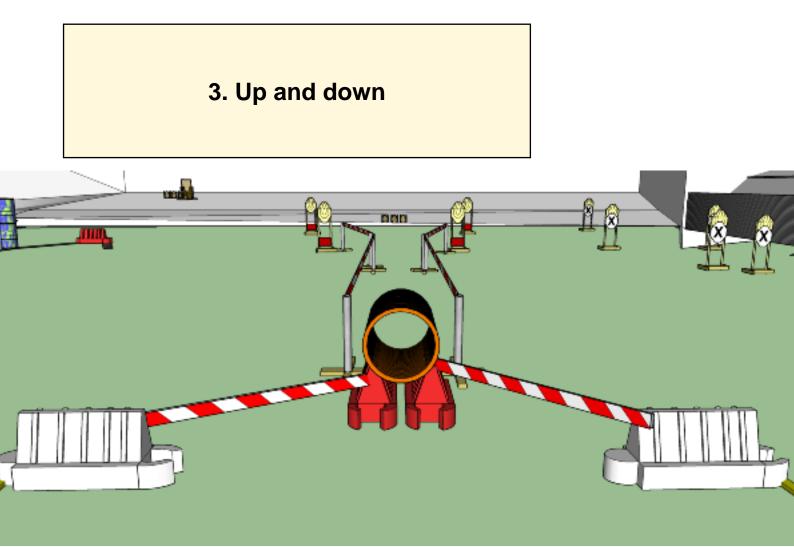

| CoF                        | Comstock - Long                                                                                                                                                               | Points              | 150 p                         |
|----------------------------|-------------------------------------------------------------------------------------------------------------------------------------------------------------------------------|---------------------|-------------------------------|
| Targets                    | 15 paper, 2 no-shoot, Total 15 targets                                                                                                                                        | Min rounds          | 30                            |
| Firearm                    | Rifle                                                                                                                                                                         | Match-%             | 30.00%                        |
| Procedure                  | On start signal engage all targets as they become visible within the demarcated area. Red/white tape = walls extending up/down to infinity. Tirethreads on ground = faultline |                     |                               |
| Starting position          | Rifle option 1 touching hip standing anywhere in area                                                                                                                         |                     |                               |
| Firearm ready<br>condition | 1                                                                                                                                                                             |                     |                               |
| Start on                   | Audible signal                                                                                                                                                                |                     |                               |
| Stop on                    | Last shot                                                                                                                                                                     |                     |                               |
| Penalties                  | As per current edition of rules                                                                                                                                               |                     |                               |
| Safety angles              | Left/right: 90deg when facing berm, vertical: top of berm (logs), bu                                                                                                          | t max 20 degrees ov | ver horizontal when reloading |
| Setup notes                |                                                                                                                                                                               |                     |                               |