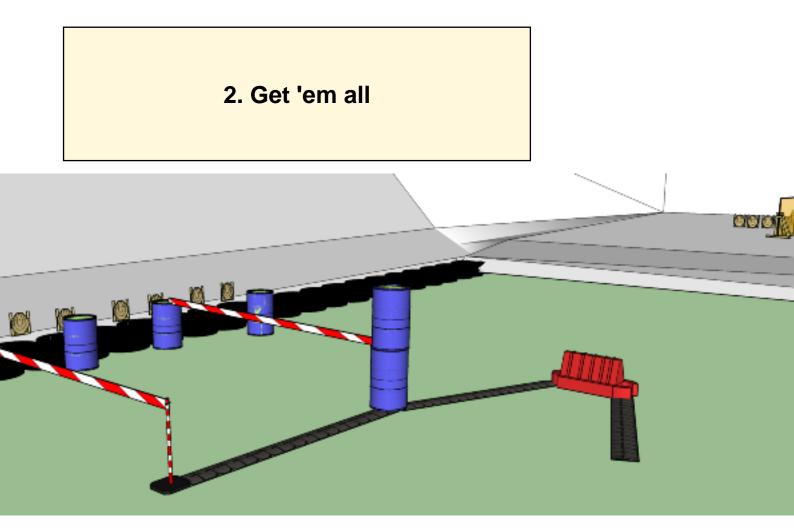

## 5. Speedshoot

| CoF     | Comstock - Short         | Points     | 50 p   |
|---------|--------------------------|------------|--------|
| Targets | 5 paper, Total 5 targets | Min rounds | 10     |
| Firearm | Rifle                    | Match-%    | 10.00% |

| Procedure               | On start signal engage all targets as they become visible within the demarcated area. Red/white tape = walls extending up/down to infinity. Tirethreads on ground = faultline. All shots must be fired from within box |
|-------------------------|------------------------------------------------------------------------------------------------------------------------------------------------------------------------------------------------------------------------|
| Starting position       | Rifle option 1 touching hip, standing in box                                                                                                                                                                           |
| Firearm ready condition | 1                                                                                                                                                                                                                      |
| Start on                | Audible signal                                                                                                                                                                                                         |
| Stop on                 | Last shot                                                                                                                                                                                                              |
| Penalties               | As per current edition of rules                                                                                                                                                                                        |
| Safety angles           | Left/right: 90deg when facing berm, vertical: top of berm (logs), but max 20 degrees over horizontal when reloading                                                                                                    |
| Setup notes             |                                                                                                                                                                                                                        |