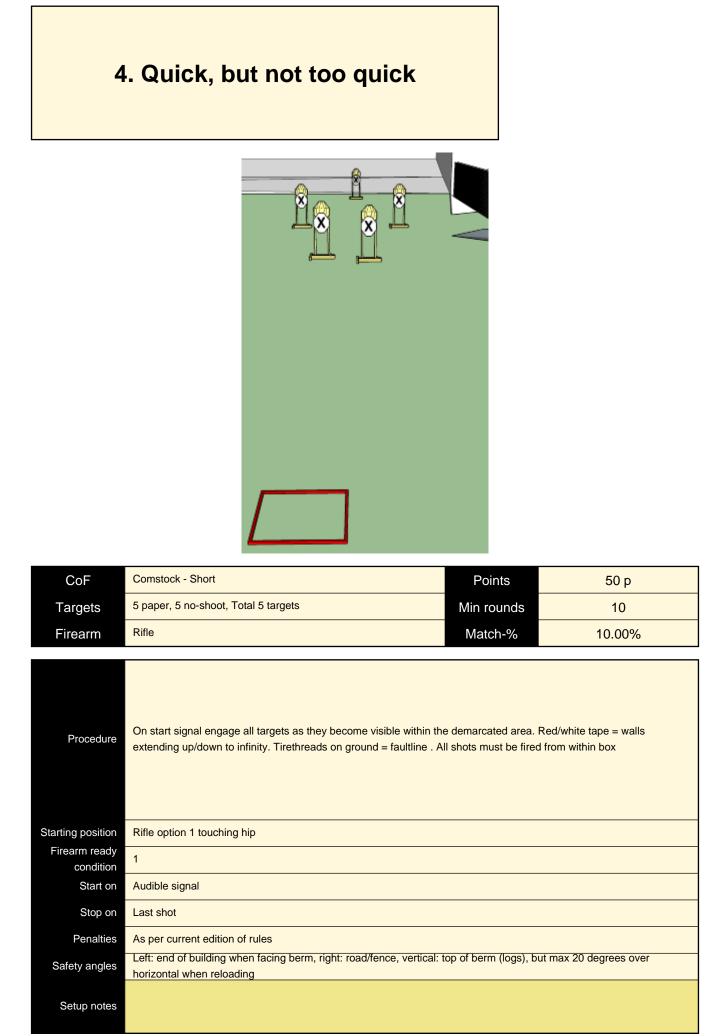

## 5. Speedshoot

| CoF     | Comstock - Short         | Points     | 50 p   |
|---------|--------------------------|------------|--------|
| Targets | 5 paper, Total 5 targets | Min rounds | 10     |
| Firearm | Rifle                    | Match-%    | 10.00% |

| Procedure               | On start signal engage all targets as they become visible within the demarcated area. Red/white tape = walls extending up/down to infinity. Tirethreads on ground = faultline. All shots must be fired from within box |
|-------------------------|------------------------------------------------------------------------------------------------------------------------------------------------------------------------------------------------------------------------|
| Starting position       | Rifle option 1 touching hip, standing in box                                                                                                                                                                           |
| Firearm ready condition | 1                                                                                                                                                                                                                      |
| Start on                | Audible signal                                                                                                                                                                                                         |
| Stop on                 | Last shot                                                                                                                                                                                                              |
| Penalties               | As per current edition of rules                                                                                                                                                                                        |
| Safety angles           | Left/right: 90deg when facing berm, vertical: top of berm (logs), but max 20 degrees over horizontal when reloading                                                                                                    |
| Setup notes             |                                                                                                                                                                                                                        |