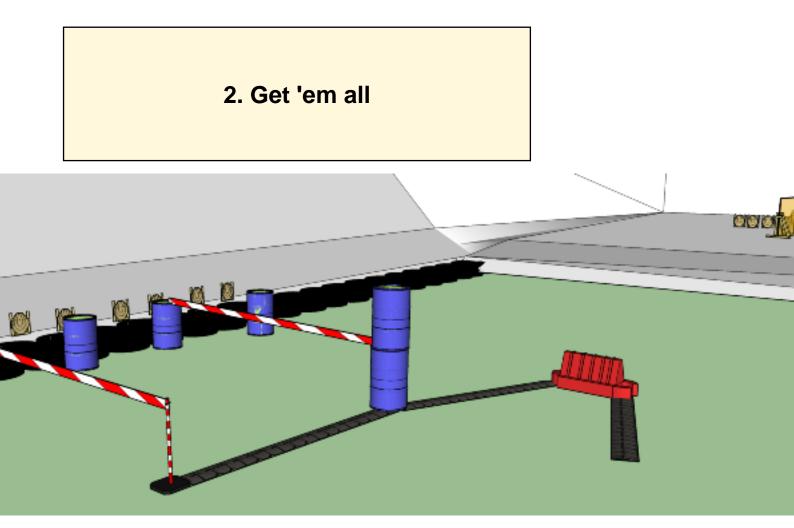

| CoF     | Comstock - Medium          | Points     | 100 p  |
|---------|----------------------------|------------|--------|
| Targets | 10 paper, Total 10 targets | Min rounds | 20     |
| Firearm | Rifle                      | Match-%    | 20.00% |

| Procedure               | On start signal engage all targets as they become visible within the demarcated area. Red/white tape = walls extending up/down to infinity. Tirethreads on ground = faultline |
|-------------------------|-------------------------------------------------------------------------------------------------------------------------------------------------------------------------------|
| Starting position       | Rifle option 1 touching hip anywhere in area                                                                                                                                  |
| Firearm ready condition | 1                                                                                                                                                                             |
| Start on                | Audible signal                                                                                                                                                                |
| Stop on                 | Last shot                                                                                                                                                                     |
| Penalties               | As per current edition of rules                                                                                                                                               |
| Safety angles           | Left: color, end of building, right: 90deg when facing berm, vertical: top of berm (logs), but max 20 degrees over horizontal when reloading                                  |
| Setup notes             |                                                                                                                                                                               |