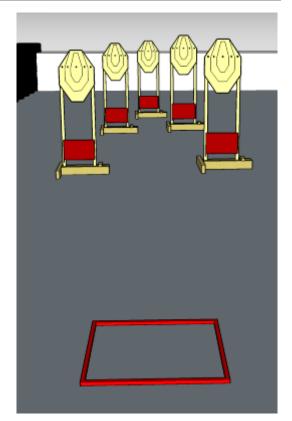

## 5. Speedshoot

| CoF     | Comstock - Short         | Points     | 50 p   |
|---------|--------------------------|------------|--------|
| Targets | 5 paper, Total 5 targets | Min rounds | 10     |
| Firearm | Rifle                    | Match-%    | 10.00% |

| Procedure               | On start signal engage all targets as they become visible within the demarcated area. Red/white tape = walls extending up/down to infinity. Tirethreads on ground = faultline. All shots must be fired from within box |
|-------------------------|------------------------------------------------------------------------------------------------------------------------------------------------------------------------------------------------------------------------|
| Starting position       | Rifle option 1 touching hip, standing in box                                                                                                                                                                           |
| Firearm ready condition | 1                                                                                                                                                                                                                      |
| Start on                | Audible signal                                                                                                                                                                                                         |
| Stop on                 | Last shot                                                                                                                                                                                                              |
| Penalties               | As per current edition of rules                                                                                                                                                                                        |
| Safety angles           | Left/right: 90deg when facing berm, vertical: top of berm (logs), but max 20 degrees over horizontal when reloading                                                                                                    |
| Setup notes             |                                                                                                                                                                                                                        |