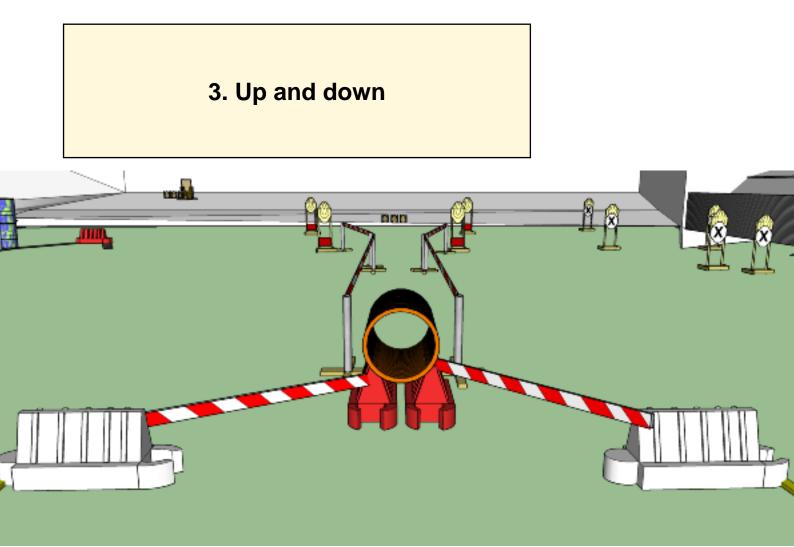

| CoF                        | Comstock - Medium                                                                                                                                                             | Points     | 70 p   |
|----------------------------|-------------------------------------------------------------------------------------------------------------------------------------------------------------------------------|------------|--------|
| Targets                    | 7 paper, Total 7 targets                                                                                                                                                      | Min rounds | 14     |
| Firearm                    | Rifle                                                                                                                                                                         | Match-%    | 14.00% |
| Procedure                  | On start signal engage all targets as they become visible within the demarcated area. Red/white tape = walls extending up/down to infinity. Tirethreads on ground = faultline |            |        |
| Starting position          | Rifle option 1 touching hip center of stage as demonstrated by RO                                                                                                             | 1          |        |
| Firearm ready<br>condition | 1                                                                                                                                                                             |            |        |
| Start on                   | Audible signal                                                                                                                                                                |            |        |
| Stop on                    | Last shot                                                                                                                                                                     |            |        |
| Penalties                  | As per current edition of rules                                                                                                                                               |            |        |
| Safety angles              | L/R                                                                                                                                                                           |            |        |
| Setup notes                |                                                                                                                                                                               |            |        |