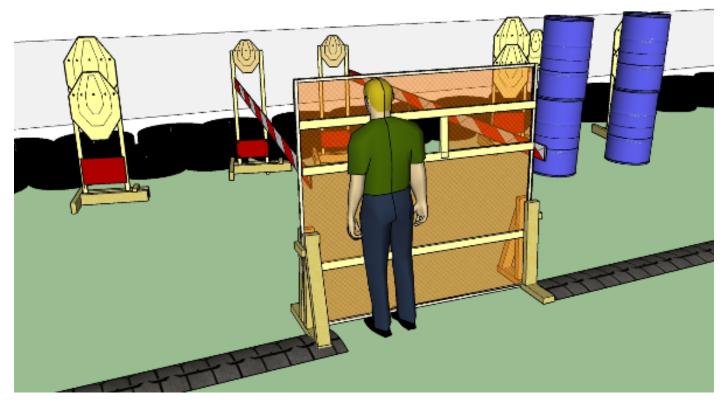

#### 2. In and Out

| CoF     | Comstock - Medium        | Points     | 90 p   |
|---------|--------------------------|------------|--------|
| Targets | 9 paper, Total 9 targets | Min rounds | 18     |
| Firearm | Handgun                  | Match-%    | 17.82% |

| Procedure               | Hotrange with stage 1. On start signal engage all targets as they become visible within the demarcated area.  Red/white tape = walls extending up/down to infinity. Tirethreads on ground = faultline. |
|-------------------------|--------------------------------------------------------------------------------------------------------------------------------------------------------------------------------------------------------|
| Starting position       | Gun loaded & holstered, in front of wall as demonstrated by RO                                                                                                                                         |
| Firearm ready condition | 1                                                                                                                                                                                                      |
| Start on                | Audible signal                                                                                                                                                                                         |
| Stop on                 | Last shot                                                                                                                                                                                              |
| Penalties               | As per current edition of rules                                                                                                                                                                        |
| Safety angles           | Left: color, orange marking end of building, right: 90deg when facing berm (wood platform), vertical: top of berm (logs), but max 20 degrees over horizontal when reloading                            |
| Setup notes             |                                                                                                                                                                                                        |