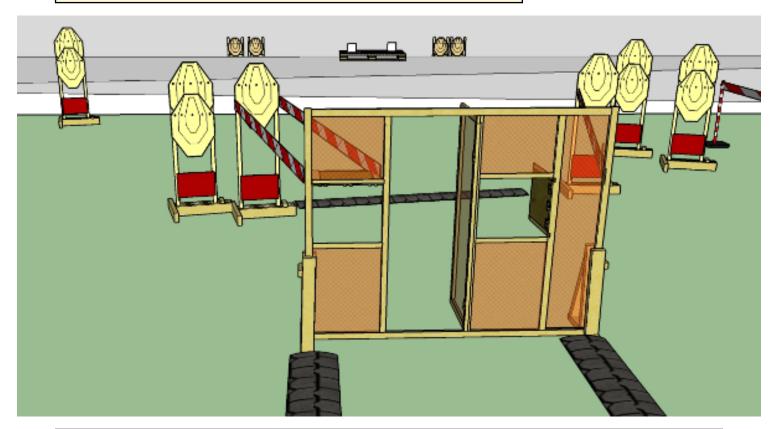

## 3. Kinda symmetrical

| CoF     | Comstock - Long                      | Points     | 150 p  |
|---------|--------------------------------------|------------|--------|
| Targets | 14 paper, 2 plates, Total 16 targets | Min rounds | 30     |
| Firearm | Handgun                              | Match-%    | 29.70% |

| Procedure               | On start signal engage all targets as they become visible within the demarcated area. Red/white tape = walls extending up/down to infinity. Tirethreads on ground = faultline. Steel must fall to score. |
|-------------------------|----------------------------------------------------------------------------------------------------------------------------------------------------------------------------------------------------------|
| Starting position       | Gun loaded & holstered, facing uprange in door/opening                                                                                                                                                   |
| Firearm ready condition | 1                                                                                                                                                                                                        |
| Start on                | Audible signal                                                                                                                                                                                           |
| Stop on                 | Last shot                                                                                                                                                                                                |
| Penalties               | As per current edition of rules                                                                                                                                                                          |
| Safety angles           | Left/right: 90deg when facing berm, vertical: top of berm (logs), but max 20 degrees over horizontal when reloading                                                                                      |
| Setup notes             |                                                                                                                                                                                                          |