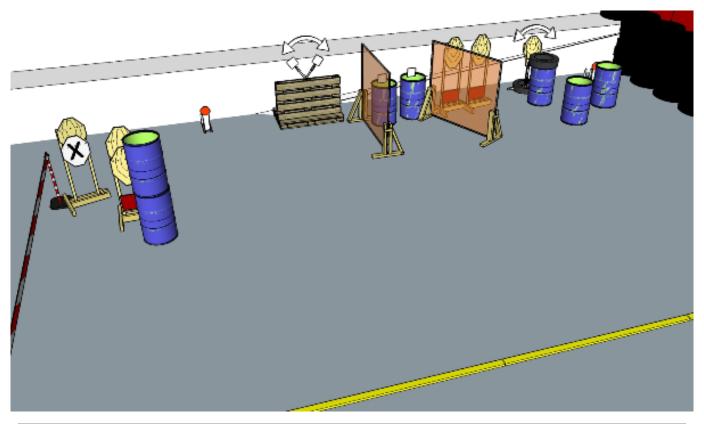

## 7. Swingers and steel

| CoF     | Comstock - Medium                                         | Points     | 90 p   |
|---------|-----------------------------------------------------------|------------|--------|
| Targets | 6 paper, 2 popper, 4 plates, 1 no-shoot, Total 12 targets | Min rounds | 18     |
| Firearm | Handgun                                                   | Match-%    | 17.82% |

| Procedure               | On start signal engage all targets as they become visible within the demarcated area. Red/white tape = walls extending up/down to infinity. Tirethreads on ground = faultline. Steel must fall to score. |  |  |
|-------------------------|----------------------------------------------------------------------------------------------------------------------------------------------------------------------------------------------------------|--|--|
| Starting position       | Gun loaded & holstered anywhere in demarcated area                                                                                                                                                       |  |  |
| Firearm ready condition | 1                                                                                                                                                                                                        |  |  |
| Start on                | Audible signal                                                                                                                                                                                           |  |  |
| Stop on                 | Last shot                                                                                                                                                                                                |  |  |
| Penalties               | As per current edition of rules                                                                                                                                                                          |  |  |
| Safety angles           | Left/right: 90deg when facing berm, vertical: top of berm (logs), but max 20 degrees over horizontal when reloading                                                                                      |  |  |
| Setup notes             |                                                                                                                                                                                                          |  |  |