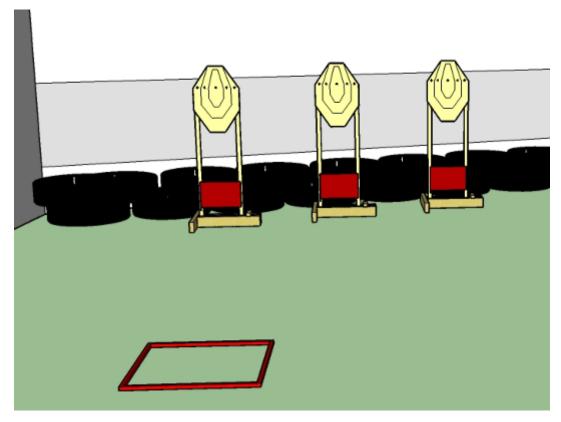

#### 1. Tick, Tack, Toe

| CoF     | Comstock - Short         | Points     | 30 p  |
|---------|--------------------------|------------|-------|
| Targets | 3 paper, Total 3 targets | Min rounds | 6     |
| Firearm | Handgun                  | Match-%    | 5.94% |

| Procedure               | On start signal engage all targets as they become visible within the demarcated area. Red/white tape = walls extending up/down to infinity. Tirethreads on ground = faultline. All shots must be fired from within box. Hotrange with stage 2. "Reload if necessary, holster, make ready" |
|-------------------------|-------------------------------------------------------------------------------------------------------------------------------------------------------------------------------------------------------------------------------------------------------------------------------------------|
| Starting position       | Gun loaded & holstered                                                                                                                                                                                                                                                                    |
| Firearm ready condition | 1                                                                                                                                                                                                                                                                                         |
| Start on                | Audible signal                                                                                                                                                                                                                                                                            |
| Stop on                 | Last shot                                                                                                                                                                                                                                                                                 |
| Penalties               | As per current edition of rules                                                                                                                                                                                                                                                           |
| Safety angles           | Left: color, orange marking end of building, right: 90deg when facing berm (wood platform), vertical: top of berm (logs), but max 20 degrees over horizontal when reloading                                                                                                               |
| Setup notes             |                                                                                                                                                                                                                                                                                           |