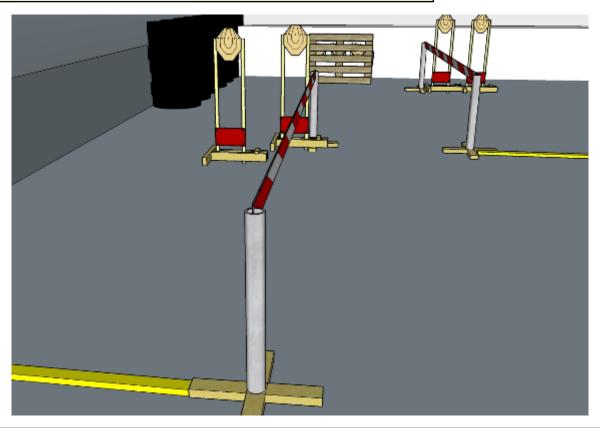

## 3. Kinda symmetrical

| CoF     | Comstock - Long                      | Points     | 150 p  |
|---------|--------------------------------------|------------|--------|
| Targets | 14 paper, 2 plates, Total 16 targets | Min rounds | 30     |
| Firearm | Handgun                              | Match-%    | 29.70% |

| Procedure               | On start signal engage all targets as they become visible within the demarcated area. Red/white tape = walls extending up/down to infinity. Tirethreads on ground = faultline. Steel must fall to score. |
|-------------------------|----------------------------------------------------------------------------------------------------------------------------------------------------------------------------------------------------------|
| Starting position       | Gun loaded & holstered, facing uprange in door/opening                                                                                                                                                   |
| Firearm ready condition | 1                                                                                                                                                                                                        |
| Start on                | Audible signal                                                                                                                                                                                           |
| Stop on                 | Last shot                                                                                                                                                                                                |
| Penalties               | As per current edition of rules                                                                                                                                                                          |
| Safety angles           | Left/right: 90deg when facing berm, vertical: top of berm (logs), but max 20 degrees over horizontal when reloading                                                                                      |
| Setup notes             |                                                                                                                                                                                                          |