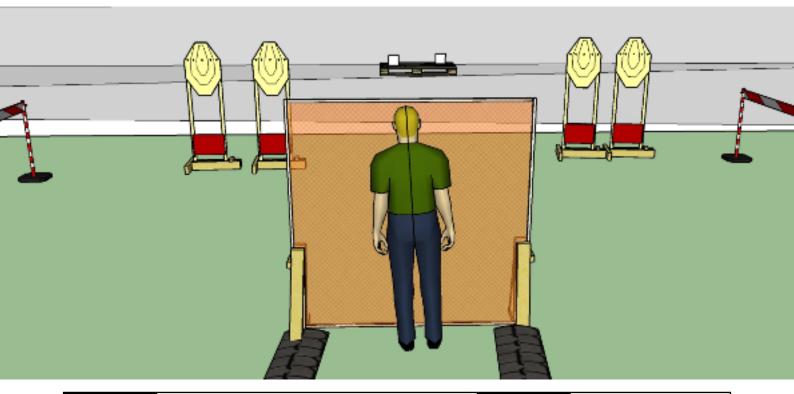

## 4. Definitely symmetrical

| CoF     | Comstock - Short                   | Points     | 50 p  |
|---------|------------------------------------|------------|-------|
| Targets | 4 paper, 2 plates, Total 6 targets | Min rounds | 10    |
| Firearm | Handgun                            | Match-%    | 9.90% |

| Procedure               | On start signal engage all targets as they become visible within the demarcated area. Red/white tape = walls extending up/down to infinity. Tirethreads on ground = faultline. Steel must fall to score. ONLY ONE HANDED SHOOTING ALLOWED. |
|-------------------------|--------------------------------------------------------------------------------------------------------------------------------------------------------------------------------------------------------------------------------------------|
| Starting position       | Gun loaded & holstered, facing wall as demonstrated by RO                                                                                                                                                                                  |
| Firearm ready condition | 1                                                                                                                                                                                                                                          |
| Start on                | Audible signal                                                                                                                                                                                                                             |
| Stop on                 | Last shot                                                                                                                                                                                                                                  |
| Penalties               | As per current edition of rules                                                                                                                                                                                                            |
| Safety angles           | Left/right: 90deg when facing berm, vertical: top of berm (logs), but max 20 degrees over horizontal when reloading                                                                                                                        |
| Setup notes             |                                                                                                                                                                                                                                            |