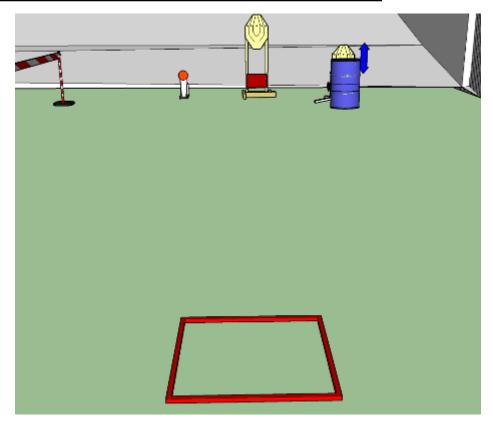

#### 1. Tick, Tack, Toe

| CoF     | Comstock - Short         | Points     | 30 p  |
|---------|--------------------------|------------|-------|
| Targets | 3 paper, Total 3 targets | Min rounds | 6     |
| Firearm | Handgun                  | Match-%    | 5.94% |

| Procedure               | On start signal engage all targets as they become visible within the demarcated area. Red/white tape = walls extending up/down to infinity. Tirethreads on ground = faultline. All shots must be fired from within box. Hotrange with stage 2. "Reload if necessary, holster, make ready" |
|-------------------------|-------------------------------------------------------------------------------------------------------------------------------------------------------------------------------------------------------------------------------------------------------------------------------------------|
| Starting position       | Gun loaded & holstered                                                                                                                                                                                                                                                                    |
| Firearm ready condition | 1                                                                                                                                                                                                                                                                                         |
| Start on                | Audible signal                                                                                                                                                                                                                                                                            |
| Stop on                 | Last shot                                                                                                                                                                                                                                                                                 |
| Penalties               | As per current edition of rules                                                                                                                                                                                                                                                           |
| Safety angles           | Left: color, orange marking end of building, right: 90deg when facing berm (wood platform), vertical: top of berm (logs), but max 20 degrees over horizontal when reloading                                                                                                               |
| Setup notes             |                                                                                                                                                                                                                                                                                           |