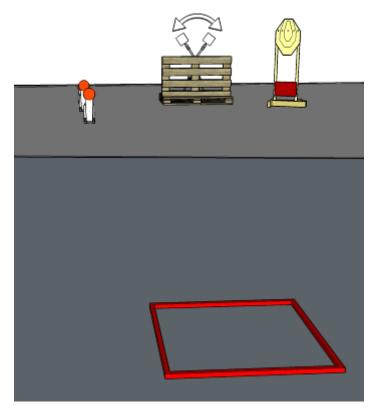

|
| Penalties               | As per current edition of rules                                                                                                                                               |
| Safety angles           | Left/right: 90deg when facing berm, vertical: top of berm (logs), horizontal when reloading                                                                                   |
| Setup notes             | Shootin Score it https://ahaatagaarait.com 2025 09 26 09:26                                                                                                                   |

# 4. Stage of Steel



| CoF     | Comstock - Short                             | Points     | 35 p  |
|---------|----------------------------------------------|------------|-------|
| Targets | 1 paper, 3 popper, 2 plates, Total 6 targets | Min rounds | 7     |
| Firearm | Handgun                                      | Match-%    | 7.95% |

| Procedure               | On start signal engage all targets as they become visible within the demarcated area. Red/white tape = walls extending up/down to infinity. Tirethreads on ground = faultline. All shots must be fired from within box |
|-------------------------|-------------------------------------------------------------------------------------------------------------------------------------------------------------------------------------------------------------