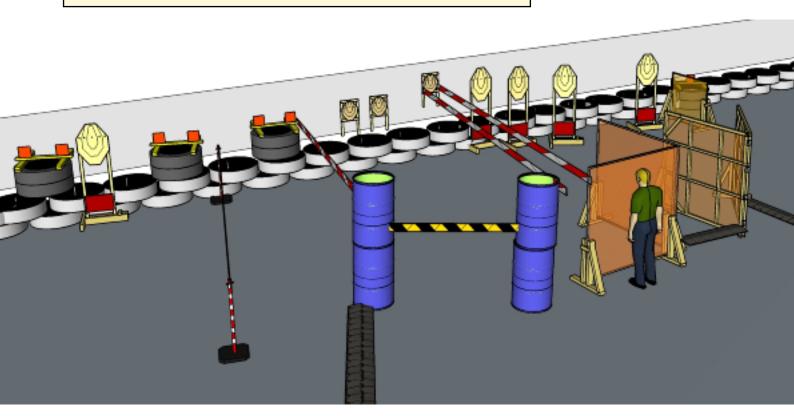

#### 3. Side to side, step to the front

| CoF     | Comstock - Medium                             | Points     | 105 p  |
|---------|-----------------------------------------------|------------|--------|
| Targets | 9 paper, 1 popper, 2 plates, Total 12 targets | Min rounds | 21     |
| Firearm | Handgun                                       | Match-%    | 23.86% |

| Procedure               | On start signal engage all targets as they become visible within the demarcated area. Red/white tape = walls extending up/down to infinity. Tirethreads on ground = faultline |
|-------------------------|-------------------------------------------------------------------------------------------------------------------------------------------------------------------------------|
| Starting position       | Gun loaded & holstered as demonstrated by RO (end of faultline)                                                                                                               |
| Firearm ready condition | 1                                                                                                                                                                             |
| Start on                | Audible signal                                                                                                                                                                |
| Stop on                 | Last shot                                                                                                                                                                     |
| Penalties               | As per current edition of rules                                                                                                                                               |
| Safety angles           | Left/right: 90deg when facing berm, vertical: top of berm (logs), horizontal when reloading                                                                                   |
| Setup notes             | Shootin Score it https://ahaatagaarait.com 2025 09 26 09:26                                                                                                                   |