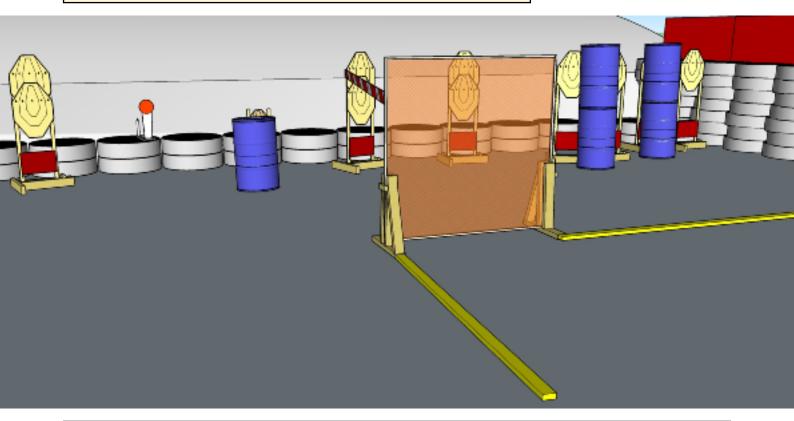

# 1. Gotta go fast

| CoF     | Comstock - Short                   | Points     | 30 p  |
|---------|------------------------------------|------------|-------|
| Targets | 1 paper, 4 plates, Total 5 targets | Min rounds | 6     |
| Firearm | Handgun                            | Match-%    | 6.82% |

| Procedure               | On start signal engage all targets as they become visible within the demarcated area. Red/white tape = walls extending up/down to infinity. Tirethreads on ground = faultline |
|-------------------------|-------------------------------------------------------------------------------------------------------------------------------------------------------------------------------|
| Starting position       | Gun loaded & holstered, all shots must be fired from within box                                                                                                               |
| Firearm ready condition | 1                                                                                                                                                                             |
| Start on                | Audible signal                                                                                                                                                                |
| Stop on                 | Last shot                                                                                                                                                                     |
| Penalties               | As per current edition of rules                                                                                                                                               |
| Safety angles           | Left: mark, end of building, right: 90deg when facing berm, vertical: top of berm, horizontal when reloading                                                                  |
| Setup notes             | Shootin Score It https://ehootreegrait.com 2025.09.26.09:26                                                                                                                   |