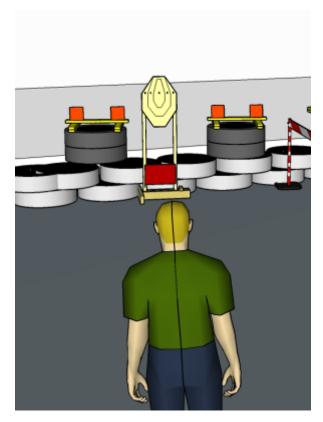

# 1. Gotta go fast

| CoF     | Comstock - Short                   | Points     | 30 p  |
|---------|------------------------------------|------------|-------|
| Targets | 1 paper, 4 plates, Total 5 targets | Min rounds | 6     |
| Firearm | Handgun                            | Match-%    | 6.82% |

| Procedure               | On start signal engage all targets as they become visible within the demarcated area. Red/white tape = walls extending up/down to infinity. Tirethreads on ground = faultline |
|-------------------------|-------------------------------------------------------------------------------------------------------------------------------------------------------------------------------|
| Starting position       | Gun loaded & holstered, all shots must be fired from within box                                                                                                               |
| Firearm ready condition | 1                                                                                                                                                                             |
| Start on                | Audible signal                                                                                                                                                                |
| Stop on                 | Last shot                                                                                                                                                                     |
| Penalties               | As per current edition of rules                                                                                                                                               |
| Safety angles           | Left: mark, end of building, right: 90deg when facing berm, vertical: top of berm, horizontal when reloading                                                                  |
| Setup notes             | Shootin Score It https://ehootreegrait.com 2025.09.26.09:26                                                                                                                   |