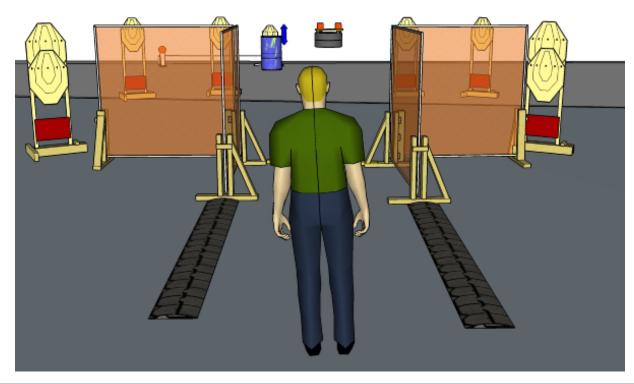

#### 5. Peek-a-boo

| CoF     | Comstock - Medium                  | Points     | 70 p   |
|---------|------------------------------------|------------|--------|
| Targets | 6 paper, 2 plates, Total 8 targets | Min rounds | 14     |
| Firearm | Handgun                            | Match-%    | 15.91% |

| Procedure               | On start signal engage all targets as they become visible within the demarcated area. Red/white tape = walls extending up/down to infinity. Tirethreads on ground = faultline |
|-------------------------|-------------------------------------------------------------------------------------------------------------------------------------------------------------------------------|
| Starting position       | Gun loaded & holstered as demonstrated by RO                                                                                                                                  |
| Firearm ready condition | 1                                                                                                                                                                             |
| Start on                | Audible signal                                                                                                                                                                |
| Stop on                 | Last shot                                                                                                                                                                     |
| Penalties               | As per current edition of rules                                                                                                                                               |
| Safety angles           | Left/right: 90deg when facing berm, vertical: top of berm, horizontal when reloading                                                                                          |
| Setup notes             | Chartle Coard It https://shartreespit.com. 2005.00.00.00                                                                                                                      |