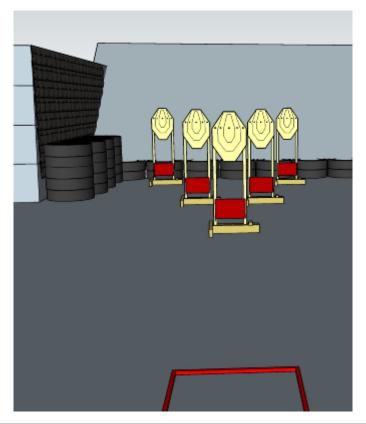

## 5. Xmas tree

| CoF     | Comstock - Short         | Points     | 50 p  |
|---------|--------------------------|------------|-------|
| Targets | 5 paper, Total 5 targets | Min rounds | 10    |
| Firearm | Rifle                    | Match-%    | 9.62% |

| Procedure               | On start signal engage all targets as they become visible within the demarcated area. All shots must be fired from within box. |
|-------------------------|--------------------------------------------------------------------------------------------------------------------------------|
| Starting position       | In box, facing downrange. Buttstock on hip                                                                                     |
| Firearm ready condition | 1                                                                                                                              |
| Start on                | Audible signal                                                                                                                 |
| Stop on                 | Last shot                                                                                                                      |
| Penalties               | As per current edition of rules                                                                                                |
| Safety angles           | Left/right: 90deg when facing berm, vertical: top of berm (logs), but max 20 degrees over horizontal when reloading            |
| Setup notes             | Chartle Coard It https://shaatraagait.com. 2005 00 00 40 04                                                                    |