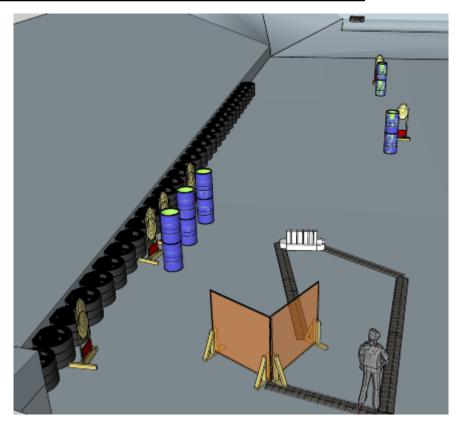

## 1. Santas house visists

| CoF     | Comstock - Long                        | Points     | 130 p  |
|---------|----------------------------------------|------------|--------|
| Targets | 13 paper, 2 no-shoot, Total 13 targets | Min rounds | 26     |
| Firearm | Rifle                                  | Match-%    | 25.00% |

| Procedure               | On start signal engage all targets as they become visible within the demarcated area. Tirethreads on ground = faultline                      |
|-------------------------|----------------------------------------------------------------------------------------------------------------------------------------------|
| Starting position       | Heels touching in right corner as demonstrated by RO                                                                                         |
| Firearm ready condition | 1                                                                                                                                            |
| Start on                | Audible signal                                                                                                                               |
| Stop on                 | Last shot                                                                                                                                    |
| Penalties               | As per current edition of rules                                                                                                              |
| Safety angles           | Left: color, end of building, right: 90deg when facing berm, vertical: top of berm (logs), but max 20 degrees over horizontal when reloading |
| Setup notes             |                                                                                                                                              |