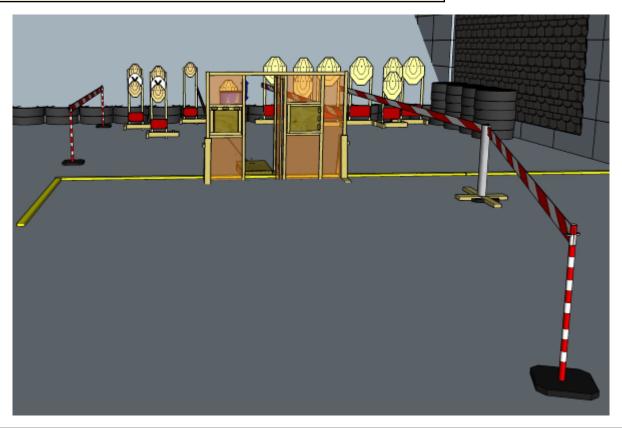

# 3. What's that, over there

| CoF     | Comstock - Medium                    | Points     | 60 p   |
|---------|--------------------------------------|------------|--------|
| Targets | 6 paper, 4 no-shoot, Total 6 targets | Min rounds | 12     |
| Firearm | Rifle                                | Match-%    | 11.54% |

| Procedure               | On start signal engage all targets as they become visible within the demarcated area. Tirethreads on ground = faultline. Red/white tape = walls extending up/down to infinity |
|-------------------------|-------------------------------------------------------------------------------------------------------------------------------------------------------------------------------|
| Starting position       | Standing anywhere i demarcated area, facing downrange                                                                                                                         |
| Firearm ready condition | 1                                                                                                                                                                             |
| Start on                | Audible signal                                                                                                                                                                |
| Stop on                 | Last shot                                                                                                                                                                     |
| Penalties               | As per current edition of rules                                                                                                                                               |
| Safety angles           | Left/right: 90deg when facing berm, vertical: top of berm (logs), but max 20 degrees over horizontal when reloading                                                           |
| Setup notes             | Shootin Score It https://ehootreegrait.com 2025.09.26.12:24                                                                                                                   |