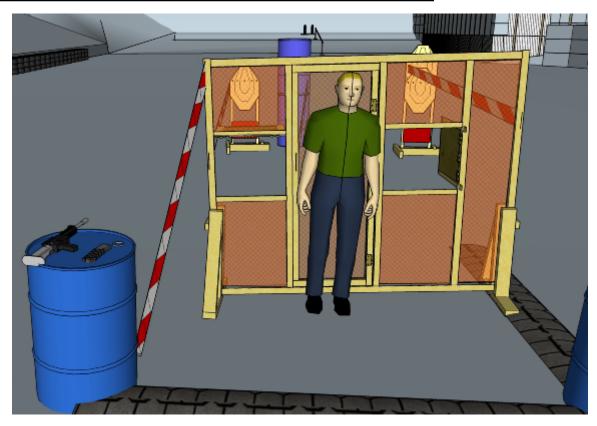

## 2. What are those

| CoF     | Comstock - Short                   | Points     | 40 p  |
|---------|------------------------------------|------------|-------|
| Targets | 3 paper, 2 plates, Total 5 targets | Min rounds | 8     |
| Firearm | Rifle                              | Match-%    | 7.69% |

| Procedure               | On start signal engage all targets as they become visible within the demarcated area. Red/white tape = walls extending up/down to infinity. Tirethreads on ground = faultline |
|-------------------------|-------------------------------------------------------------------------------------------------------------------------------------------------------------------------------|
| Starting position       | In front of door, facing uprange as demonstrated by RO, Rifle and first mag on opposite barrels                                                                               |
| Firearm ready condition | 3                                                                                                                                                                             |
| Start on                | Audible signal                                                                                                                                                                |
| Stop on                 | Last shot                                                                                                                                                                     |
| Penalties               | As per current edition of rules                                                                                                                                               |
| Safety angles           | Left/right: 90deg when facing berm, vertical: top of berm (logs), but max 20 degrees over horizontal when reloading                                                           |
| Setup notes             |                                                                                                                                                                               |