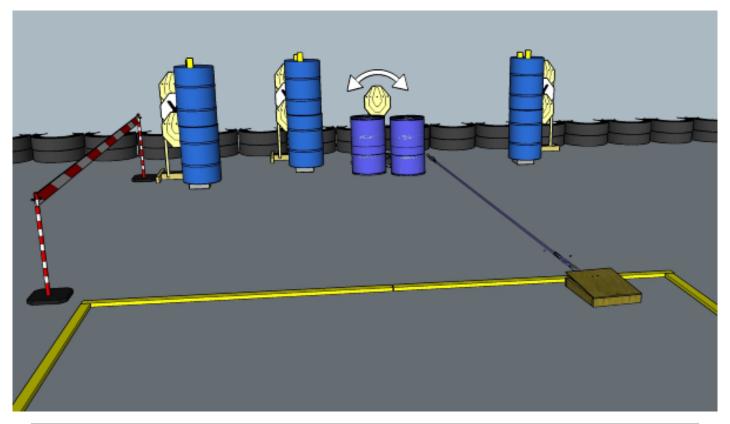

## 4. Reindeer on a sled

| CoF     | Comstock - Short                   | Points     | 30 p  |
|---------|------------------------------------|------------|-------|
| Targets | 2 paper, 2 plates, Total 4 targets | Min rounds | 6     |
| Firearm | Rifle                              | Match-%    | 5.77% |

| Procedure               | On start signal engage all targets as they become visible within the demarcated area. All shots must be fired from within square. |
|-------------------------|-----------------------------------------------------------------------------------------------------------------------------------|
| Starting position       | In box, facing downrange, buttstock on hip                                                                                        |
| Firearm ready condition | 2                                                                                                                                 |
| Start on                | Audible signal                                                                                                                    |
| Stop on                 | Last shot                                                                                                                         |
| Penalties               | As per current edition of rules                                                                                                   |
| Safety angles           | Left/right: 90deg when facing berm, vertical: top of berm (logs), but max 20 degrees over horizontal when reloading               |
| Setup notes             | Chartle Coard It https://shaatraagarit.com. 2005 00 00 40 04                                                                      |