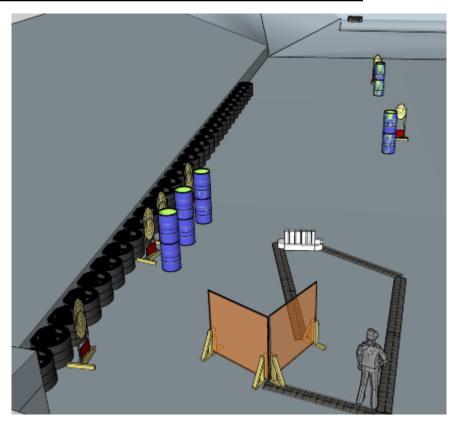

# 1. Santas house visists

| CoF     | Comstock - Long                        | Points     | 130 p  |
|---------|----------------------------------------|------------|--------|
| Targets | 13 paper, 2 no-shoot, Total 13 targets | Min rounds | 26     |
| Firearm | Rifle                                  | Match-%    | 25.00% |

| Procedure               | On start signal engage all targets as they become visible within the demarcated area. Tirethreads on ground = faultline                      |
|-------------------------|----------------------------------------------------------------------------------------------------------------------------------------------|
| Starting position       | Heels touching in right corner as demonstrated by RO                                                                                         |
| Firearm ready condition | 1                                                                                                                                            |
| Start on                | Audible signal                                                                                                                               |
| Stop on                 | Last shot                                                                                                                                    |
| Penalties               | As per current edition of rules                                                                                                              |
| Safety angles           | Left: color, end of building, right: 90deg when facing berm, vertical: top of berm (logs), but max 20 degrees over horizontal when reloading |
| Setup notes             | Chartle Court It https://shartraggeit.com. 2004.05.47.40.00                                                                                  |