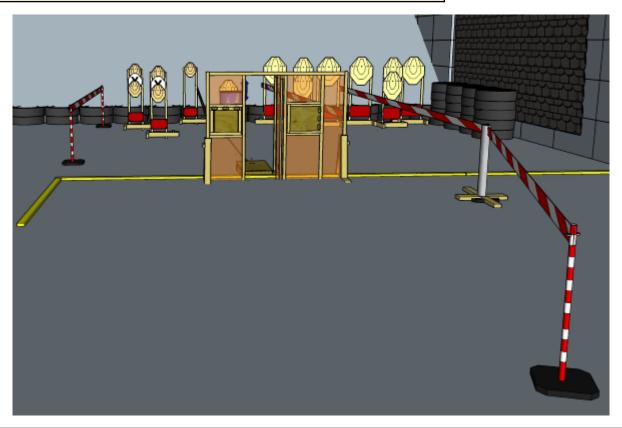

### 2. What are those

| CoF     | Comstock - Short                   | Points     | 40 p  |
|---------|------------------------------------|------------|-------|
| Targets | 3 paper, 2 plates, Total 5 targets | Min rounds | 8     |
| Firearm | Rifle                              | Match-%    | 7.69% |

| Procedure               | On start signal engage all targets as they become visible within the demarcated area. Red/white tape = walls extending up/down to infinity. Tirethreads on ground = faultline |
|-------------------------|-------------------------------------------------------------------------------------------------------------------------------------------------------------------------------|
| Starting position       | In front of door, facing uprange as demonstrated by RO, Rifle and first mag on opposite barrels                                                                               |
| Firearm ready condition | 3                                                                                                                                                                             |
| Start on                | Audible signal                                                                                                                                                                |
| Stop on                 | Last shot                                                                                                                                                                     |
| Penalties               | As per current edition of rules                                                                                                                                               |
| Safety angles           | Left/right: 90deg when facing berm, vertical: top of berm (logs), but max 20 degrees over horizontal when reloading                                                           |
| Setup notes             |                                                                                                                                                                               |