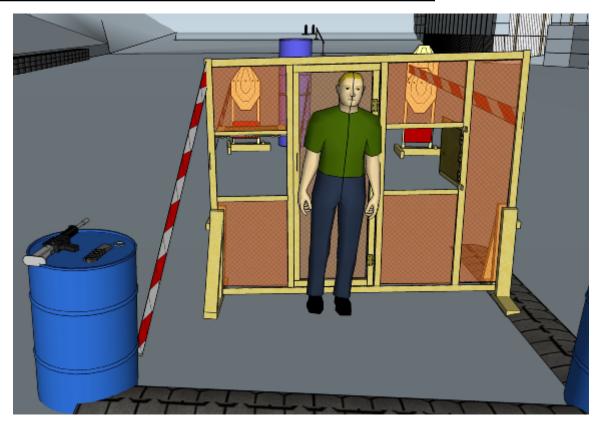

### 2. What are those

| CoF     | Comstock - Short                   | Points     | 40 p  |
|---------|------------------------------------|------------|-------|
| Targets | 3 paper, 2 plates, Total 5 targets | Min rounds | 8     |
| Firearm | Rifle                              | Match-%    | 7.69% |

| Procedure               | On start signal engage all targets as they become visible within the demarcated area. Red/white tape = walls extending up/down to infinity. Tirethreads on ground = faultline |
|-------------------------|-------------------------------------------------------------------------------------------------------------------------------------------------------------------------------|
| Starting position       | In front of door, facing uprange as demonstrated by RO, Rifle and first mag on opposite barrels                                                                               |
| Firearm ready condition | 3                                                                                                                                                                             |
| Start on                | Audible signal                                                                                                                                                                |
| Stop on                 | Last shot                                                                                                                                                                     |
| Penalties               | As per current edition of rules                                                                                                                                               |
| Safety angles           | Left/right: 90deg when facing berm, vertical: top of berm (logs), but max 20 degrees over horizontal when reloading                                                           |
| Setup notes             |                                                                                                                                                                               |