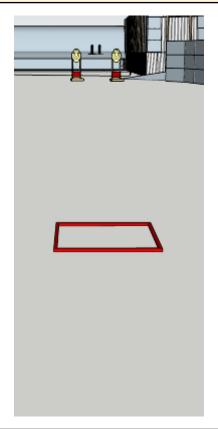

## 4. Reindeer on a sled

| CoF     | Comstock - Short                   | Points     | 30 p  |
|---------|------------------------------------|------------|-------|
| Targets | 2 paper, 2 plates, Total 4 targets | Min rounds | 6     |
| Firearm | Rifle                              | Match-%    | 5.77% |

| Procedure               | On start signal engage all targets as they become visible within the demarcated area. All shots must be fired from within square. |
|-------------------------|-----------------------------------------------------------------------------------------------------------------------------------|
| Starting position       | In box, facing downrange, buttstock on hip                                                                                        |
| Firearm ready condition | 2                                                                                                                                 |
| Start on                | Audible signal                                                                                                                    |
| Stop on                 | Last shot                                                                                                                         |
| Penalties               | As per current edition of rules                                                                                                   |
| Safety angles           | Left/right: 90deg when facing berm, vertical: top of berm (logs), but max 20 degrees over horizontal when reloading               |
| Setup notes             | Chaptin Court It https://shapting.com/ 0004.05.47.40.00                                                                           |