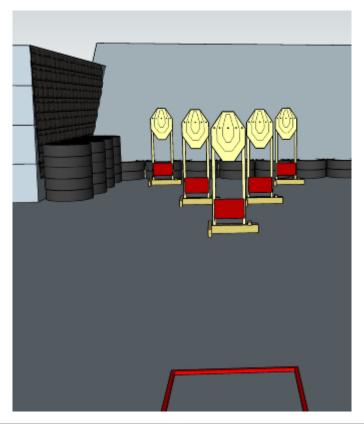

# 1. Santas house visists

| CoF     | Comstock - Long                        | Points     | 130 p  |
|---------|----------------------------------------|------------|--------|
| Targets | 13 paper, 2 no-shoot, Total 13 targets | Min rounds | 26     |
| Firearm | Rifle                                  | Match-%    | 25.00% |

| Procedure               | On start signal engage all targets as they become visible within the demarcated area. Tirethreads on ground = faultline                      |
|-------------------------|----------------------------------------------------------------------------------------------------------------------------------------------|
| Starting position       | Heels touching in right corner as demonstrated by RO                                                                                         |
| Firearm ready condition | 1                                                                                                                                            |
| Start on                | Audible signal                                                                                                                               |
| Stop on                 | Last shot                                                                                                                                    |
| Penalties               | As per current edition of rules                                                                                                              |
| Safety angles           | Left: color, end of building, right: 90deg when facing berm, vertical: top of berm (logs), but max 20 degrees over horizontal when reloading |
| Setup notes             | Chartle Court It https://shartraggeit.com. 2004.05.47.40.00                                                                                  |