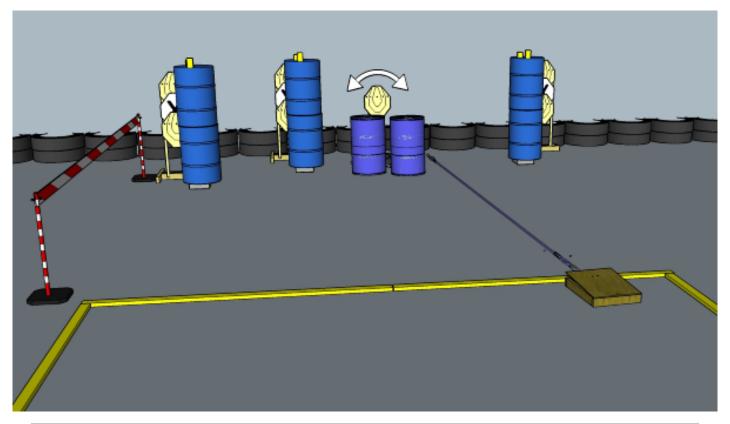

## 4. Reindeer on a sled

| CoF     | Comstock - Short                   | Points     | 30 p  |
|---------|------------------------------------|------------|-------|
| Targets | 2 paper, 2 plates, Total 4 targets | Min rounds | 6     |
| Firearm | Rifle                              | Match-%    | 5.77% |

| Procedure               | On start signal engage all targets as they become visible within the demarcated area. All shots must be fired from within square. |
|-------------------------|-----------------------------------------------------------------------------------------------------------------------------------|
| Starting position       | In box, facing downrange, buttstock on hip                                                                                        |
| Firearm ready condition | 2                                                                                                                                 |
| Start on                | Audible signal                                                                                                                    |
| Stop on                 | Last shot                                                                                                                         |
| Penalties               | As per current edition of rules                                                                                                   |
| Safety angles           | Left/right: 90deg when facing berm, vertical: top of berm (logs), but max 20 degrees over horizontal when reloading               |
| Setup notes             | Chaptin Court It https://shapting.com/ 0004.05.47.40.00                                                                           |