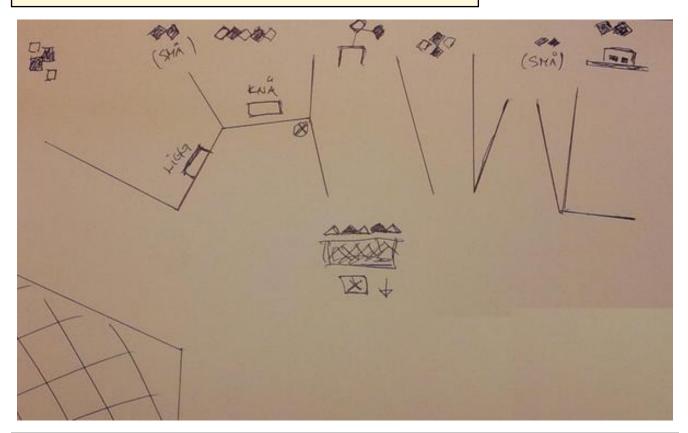

# 1. Övningsstation long

| CoF     | Comstock - Long                                   | Points     | 160 p  |
|---------|---------------------------------------------------|------------|--------|
| Targets | 15 paper, 2 plates, 11 no-shoot, Total 17 targets | Min rounds | 32     |
| Firearm | Handgun                                           | Match-%    | 30.48% |

| Procedure               | FOFS                                                                                    |
|-------------------------|-----------------------------------------------------------------------------------------|
| Starting position       | Gun unloaded on table. All ammo on table. Heels on mark, facing uprange. Hands on head. |
| Firearm ready condition |                                                                                         |
| Start on                | Audible signal                                                                          |
| Stop on                 | Last shot                                                                               |
| Penalties               | As per current edition of rules                                                         |
| Safety angles           | L/R                                                                                     |
| Setup notes             |                                                                                         |