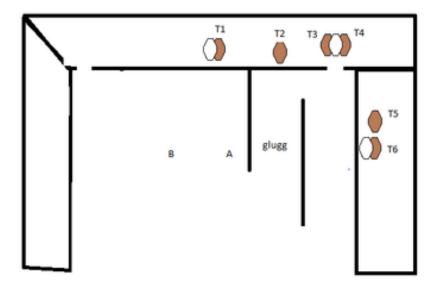

#### 5. B-hallen short A

| CoF                     | Comstock - Short                                                  | Points                 | 60 p      |
|-------------------------|-------------------------------------------------------------------|------------------------|-----------|
| Targets                 | 6 paper, 3 no-shoot, Total 6 targets                              | Min rounds             | 12        |
| Firearm                 | Handgun                                                           | Match-%                | 11.43%    |
|                         |                                                                   |                        |           |
| Procedure               | All targets must be engaged while holding bag in week hand        |                        |           |
| Starting position       | Unloaded gun and starting magasines in bag at B. Shooter standing | ng with fot touching I | mark at A |
| Firearm ready condition |                                                                   |                        |           |
| Start on                | Audible signal                                                    |                        |           |
| Stop on                 | Last shot                                                         |                        |           |
| Penalties               | As per current edition of rules                                   |                        |           |
| Safety angles           | L/R                                                               |                        |           |
| Setup notes             |                                                                   |                        |           |
|                         | Shoot'n Score It https://shootnscoreit.com 2025-08-04 16:19       |                        |           |

### 6. B-hallen short B

| CoF               | Comstock - Short                                                  | Points                 | 60 p      |  |
|-------------------|-------------------------------------------------------------------|------------------------|-----------|--|
| Targets           | 6 paper, 3 no-shoot, Total 6 targets                              | Min rounds             | 12        |  |
| Firearm           | Handgun Match-% 11.43%                                            |                        |           |  |
|                   |                                                                   |                        |           |  |
| Procedure         | All targets must be engaged while holding bag in strong hand      |                        |           |  |
| Starting position | Unloaded gun and starting magasines in bag at A. Shooter standing | ng with fot touching r | nark at B |  |
| Firearm ready     |                                                                   |                        |           |  |
| condition         | And Phile in Second                                               |                        |           |  |
| Start on          | Audible signal                                                    |                        |           |  |
| Stop on           | Last shot                                                         |                        |           |  |
| Penalties         | As per current edition of rules                                   |                        |           |  |
| Safety angles     | L/R                                                               |                        |           |  |
| Setup notes       |                                                                   |                        |           |  |
|                   | Shoot'n Spore It https://shootpaparait.com 2025.09.04.16:10       |                        |           |  |