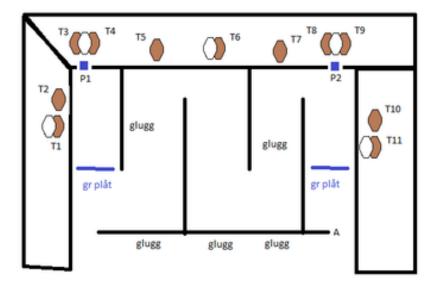

#### 4. B-hallen medium

| CoF   Comstock - Medium   Points   120 p     Targets   11 paper, 2 plates, 5 no-shoot, Total 13 targets   Min rounds   24     Firearm   Handgun   Match-%   22.86%     Procedure   On signal, engage all targets. Plates must be shot from behind mark.   Starting position   Gun loaded & holstered anywhere behind wall A     Firearm ready condition   Gun loaded & holstered anywhere behind wall A   East of the second secon |                   |                                                                   |            |        |
|-----------------------------------------------------------------------------------------------------------------------------------------------------------------------------------------------------------------------------------------------------------------------------------------------------------------------------------------------------------------------------------------------------------------------------------------------------------------------------------------------------------------------------------------------------------------------------------------------------------------------------------------------------------------------------------------------------------------------------------------------------------------------------------------------------------------------------------------------------------------------------------------------------------------------------------------------------------------------------------------------------------------------------------------------------------------------------------------------------------------------------------------------------------------------------------------------------------------------------------------------------------------------------------------------------------------------------------------------------------------------------------------------------------------------------------------------------------------------------------------------------------------------------------------------------------------------------------------------------------------------------------------------------------------------------------------------------------------------------------------------------------------------------------|-------------------|-------------------------------------------------------------------|------------|--------|
| Firearm   Handgun   Match-%   22.86%     Procedure   On signal, engage all targets. Plates must be shot from behind mark.   Starting position     Starting position   Gun loaded & holstered anywhere behind wall A                                                                                                                                                                                                                                                                                                                                                                                                                                                                                                                                                                                                                                                                                                                                                                                                                                                                                                                                                                                                                                                                                                                                                                                                                                                                                                                                                                                                                                                                                                                                                               | CoF               | Comstock - Medium                                                 | Points     | 120 p  |
| Procedure On signal, engage all targets. Plates must be shot from behind mark.   Starting position<br>Firearm ready Gun loaded & holstered anywhere behind wall A                                                                                                                                                                                                                                                                                                                                                                                                                                                                                                                                                                                                                                                                                                                                                                                                                                                                                                                                                                                                                                                                                                                                                                                                                                                                                                                                                                                                                                                                                                                                                                                                                 | Targets           | 11 paper, 2 plates, 5 no-shoot, Total 13 targets                  | Min rounds | 24     |
| Starting position Gun loaded & holstered anywhere behind wall A   Firearm ready                                                                                                                                                                                                                                                                                                                                                                                                                                                                                                                                                                                                                                                                                                                                                                                                                                                                                                                                                                                                                                                                                                                                                                                                                                                                                                                                                                                                                                                                                                                                                                                                                                                                                                   | Firearm           | Handgun                                                           | Match-%    | 22.86% |
| Starting position   Gun loaded & holstered anywhere behind wall A     Firearm ready                                                                                                                                                                                                                                                                                                                                                                                                                                                                                                                                                                                                                                                                                                                                                                                                                                                                                                                                                                                                                                                                                                                                                                                                                                                                                                                                                                                                                                                                                                                                                                                                                                                                                               |                   |                                                                   |            |        |
| Firearm ready                                                                                                                                                                                                                                                                                                                                                                                                                                                                                                                                                                                                                                                                                                                                                                                                                                                                                                                                                                                                                                                                                                                                                                                                                                                                                                                                                                                                                                                                                                                                                                                                                                                                                                                                                                     | Procedure         | On signal, engage all targets. Plates must be shot from behind ma | ark.       |        |
|                                                                                                                                                                                                                                                                                                                                                                                                                                                                                                                                                                                                                                                                                                                                                                                                                                                                                                                                                                                                                                                                                                                                                                                                                                                                                                                                                                                                                                                                                                                                                                                                                                                                                                                                                                                   | Starting position | Gun loaded & holstered anywhere behind wall A                     |            |        |
| condition                                                                                                                                                                                                                                                                                                                                                                                                                                                                                                                                                                                                                                                                                                                                                                                                                                                                                                                                                                                                                                                                                                                                                                                                                                                                                                                                                                                                                                                                                                                                                                                                                                                                                                                                                                         |                   |                                                                   |            |        |
|                                                                                                                                                                                                                                                                                                                                                                                                                                                                                                                                                                                                                                                                                                                                                                                                                                                                                                                                                                                                                                                                                                                                                                                                                                                                                                                                                                                                                                                                                                                                                                                                                                                                                                                                                                                   |                   | A sufficient and a second                                         |            |        |
| Start on Audible signal                                                                                                                                                                                                                                                                                                                                                                                                                                                                                                                                                                                                                                                                                                                                                                                                                                                                                                                                                                                                                                                                                                                                                                                                                                                                                                                                                                                                                                                                                                                                                                                                                                                                                                                                                           | Start on          | Audible signal                                                    |            |        |
| Stop on Last shot                                                                                                                                                                                                                                                                                                                                                                                                                                                                                                                                                                                                                                                                                                                                                                                                                                                                                                                                                                                                                                                                                                                                                                                                                                                                                                                                                                                                                                                                                                                                                                                                                                                                                                                                                                 | Stop on           | Last shot                                                         |            |        |
| Penalties As per current edition of rules                                                                                                                                                                                                                                                                                                                                                                                                                                                                                                                                                                                                                                                                                                                                                                                                                                                                                                                                                                                                                                                                                                                                                                                                                                                                                                                                                                                                                                                                                                                                                                                                                                                                                                                                         | Penalties         | As per current edition of rules                                   |            |        |
| Safety angles L/R                                                                                                                                                                                                                                                                                                                                                                                                                                                                                                                                                                                                                                                                                                                                                                                                                                                                                                                                                                                                                                                                                                                                                                                                                                                                                                                                                                                                                                                                                                                                                                                                                                                                                                                                                                 | Safety angles     | L/R                                                               |            |        |
| Setup notes                                                                                                                                                                                                                                                                                                                                                                                                                                                                                                                                                                                                                                                                                                                                                                                                                                                                                                                                                                                                                                                                                                                                                                                                                                                                                                                                                                                                                                                                                                                                                                                                                                                                                                                                                                       | Setup notes       |                                                                   |            |        |

#### 5. B-hallen short A

| CoF                     | Comstock - Short                                                  | Points                 | 60 p      |
|-------------------------|-------------------------------------------------------------------|------------------------|-----------|
| Targets                 | 6 paper, 3 no-shoot, Total 6 targets                              | Min rounds             | 12        |
| Firearm                 | Handgun                                                           | Match-%                | 11.43%    |
|                         |                                                                   |                        |           |
| Procedure               | All targets must be engaged while holding bag in week hand        |                        |           |
| Starting position       | Unloaded gun and starting magasines in bag at B. Shooter standing | ng with fot touching I | mark at A |
| Firearm ready condition |                                                                   |                        |           |
| Start on                | Audible signal                                                    |                        |           |
| Stop on                 | Last shot                                                         |                        |           |
| Penalties               | As per current edition of rules                                   |                        |           |
| Safety angles           | L/R                                                               |                        |           |
| Setup notes             |                                                                   |                        |           |
|                         | Shoot'n Score It https://shootnscoreit.com 2025-08-04 16:19       |                        |           |

### 6. B-hallen short B

| CoF               | Comstock - Short                                                  | Points                 | 60 p      |  |
|-------------------|-------------------------------------------------------------------|------------------------|-----------|--|
| Targets           | 6 paper, 3 no-shoot, Total 6 targets                              | Min rounds             | 12        |  |
| Firearm           | Handgun Match-% 11.43%                                            |                        |           |  |
|                   |                                                                   |                        |           |  |
| Procedure         | All targets must be engaged while holding bag in strong hand      |                        |           |  |
| Starting position | Unloaded gun and starting magasines in bag at A. Shooter standing | ng with fot touching r | nark at B |  |
| Firearm ready     |                                                                   |                        |           |  |
| condition         | And Phile in Second                                               |                        |           |  |
| Start on          | Audible signal                                                    |                        |           |  |
| Stop on           | Last shot                                                         |                        |           |  |
| Penalties         | As per current edition of rules                                   |                        |           |  |
| Safety angles     | L/R                                                               |                        |           |  |
| Setup notes       |                                                                   |                        |           |  |
|                   | Shoot'n Spore It https://shootpaparait.com 2025.09.04.16:10       |                        |           |  |