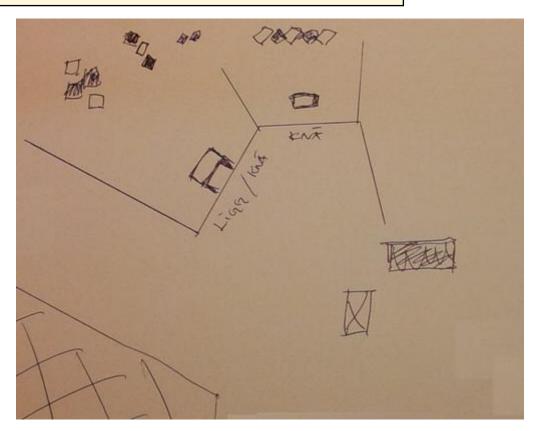

## 2. Övningsstation medium

| CoF     | Comstock - Medium                    | Points     | 80 p   |
|---------|--------------------------------------|------------|--------|
| Targets | 8 paper, 6 no-shoot, Total 8 targets | Min rounds | 16     |
| Firearm | Handgun                              | Match-%    | 15.24% |

| Procedure                  | Free order, strong hand only. Object must be held during all shots fired.                    |
|----------------------------|----------------------------------------------------------------------------------------------|
| Starting position          | Gun unloaded on mat. Lying with back on mat holding object in both hands as by RO direction. |
| Firearm ready<br>condition |                                                                                              |
| Start on                   | Audible signal                                                                               |
| Stop on                    | Last shot                                                                                    |
| Penalties                  | As per current edition of rules                                                              |
| Safety angles              | L/R                                                                                          |
| Setup notes                |                                                                                              |