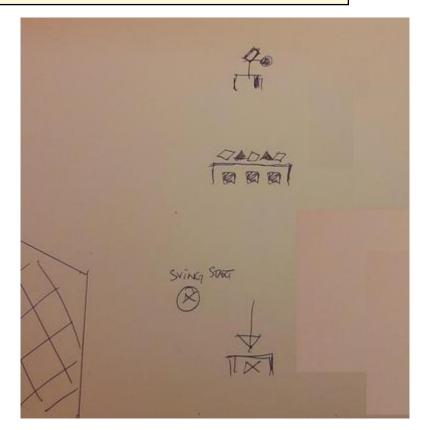

## 3. Övningsstation short

| CoF     | Comstock - Short                   | Points     | 45 p  |
|---------|------------------------------------|------------|-------|
| Targets | 3 paper, 3 plates, Total 6 targets | Min rounds | 9     |
| Firearm | Handgun                            | Match-%    | 8.57% |

| Procedure               | On signal engage all targets.                                   |
|-------------------------|-----------------------------------------------------------------|
| Starting position       | Gun unloaded & holstered, facing uprange, hands touching marks. |
| Firearm ready condition |                                                                 |
| Start on                | Audible signal                                                  |
| Stop on                 | Last shot                                                       |
| Penalties               | As per current edition of rules                                 |
| Safety angles           | L/R                                                             |
| Setup notes             | Faultline plates.                                               |