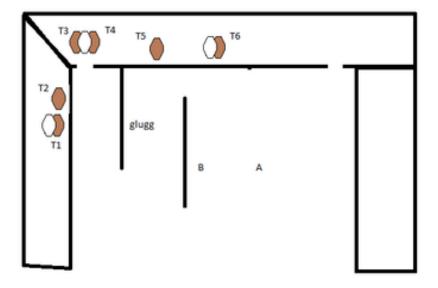

#### 4. B-hallen medium

| CoF   Comstock - Medium   Points   120 p     Targets   11 paper, 2 plates, 5 no-shoot, Total 13 targets   Min rounds   24     Firearm   Handgun   Match-%   22.86%     Procedure   On signal, engage all targets. Plates must be shot from behind mark.   Starting position   Gun loaded & holstered anywhere behind wall A     Firearm ready condition   Gun loaded & holstered anywhere behind wall A   East of the second secon |                   |                                                                   |            |        |
|-----------------------------------------------------------------------------------------------------------------------------------------------------------------------------------------------------------------------------------------------------------------------------------------------------------------------------------------------------------------------------------------------------------------------------------------------------------------------------------------------------------------------------------------------------------------------------------------------------------------------------------------------------------------------------------------------------------------------------------------------------------------------------------------------------------------------------------------------------------------------------------------------------------------------------------------------------------------------------------------------------------------------------------------------------------------------------------------------------------------------------------------------------------------------------------------------------------------------------------------------------------------------------------------------------------------------------------------------------------------------------------------------------------------------------------------------------------------------------------------------------------------------------------------------------------------------------------------------------------------------------------------------------------------------------------------------------------------------------------------------------------------------------------|-------------------|-------------------------------------------------------------------|------------|--------|
| Firearm   Handgun   Match-%   22.86%     Procedure   On signal, engage all targets. Plates must be shot from behind mark.   Starting position     Starting position   Gun loaded & holstered anywhere behind wall A                                                                                                                                                                                                                                                                                                                                                                                                                                                                                                                                                                                                                                                                                                                                                                                                                                                                                                                                                                                                                                                                                                                                                                                                                                                                                                                                                                                                                                                                                                                                                               | CoF               | Comstock - Medium                                                 | Points     | 120 p  |
| Procedure On signal, engage all targets. Plates must be shot from behind mark.   Starting position<br>Firearm ready Gun loaded & holstered anywhere behind wall A                                                                                                                                                                                                                                                                                                                                                                                                                                                                                                                                                                                                                                                                                                                                                                                                                                                                                                                                                                                                                                                                                                                                                                                                                                                                                                                                                                                                                                                                                                                                                                                                                 | Targets           | 11 paper, 2 plates, 5 no-shoot, Total 13 targets                  | Min rounds | 24     |
| Starting position Gun loaded & holstered anywhere behind wall A   Firearm ready                                                                                                                                                                                                                                                                                                                                                                                                                                                                                                                                                                                                                                                                                                                                                                                                                                                                                                                                                                                                                                                                                                                                                                                                                                                                                                                                                                                                                                                                                                                                                                                                                                                                                                   | Firearm           | Handgun                                                           | Match-%    | 22.86% |
| Starting position   Gun loaded & holstered anywhere behind wall A     Firearm ready                                                                                                                                                                                                                                                                                                                                                                                                                                                                                                                                                                                                                                                                                                                                                                                                                                                                                                                                                                                                                                                                                                                                                                                                                                                                                                                                                                                                                                                                                                                                                                                                                                                                                               |                   |                                                                   |            |        |
| Firearm ready                                                                                                                                                                                                                                                                                                                                                                                                                                                                                                                                                                                                                                                                                                                                                                                                                                                                                                                                                                                                                                                                                                                                                                                                                                                                                                                                                                                                                                                                                                                                                                                                                                                                                                                                                                     | Procedure         | On signal, engage all targets. Plates must be shot from behind ma | ark.       |        |
|                                                                                                                                                                                                                                                                                                                                                                                                                                                                                                                                                                                                                                                                                                                                                                                                                                                                                                                                                                                                                                                                                                                                                                                                                                                                                                                                                                                                                                                                                                                                                                                                                                                                                                                                                                                   | Starting position | Gun loaded & holstered anywhere behind wall A                     |            |        |
| condition                                                                                                                                                                                                                                                                                                                                                                                                                                                                                                                                                                                                                                                                                                                                                                                                                                                                                                                                                                                                                                                                                                                                                                                                                                                                                                                                                                                                                                                                                                                                                                                                                                                                                                                                                                         |                   |                                                                   |            |        |
|                                                                                                                                                                                                                                                                                                                                                                                                                                                                                                                                                                                                                                                                                                                                                                                                                                                                                                                                                                                                                                                                                                                                                                                                                                                                                                                                                                                                                                                                                                                                                                                                                                                                                                                                                                                   |                   | A sufficient and a second                                         |            |        |
| Start on Audible signal                                                                                                                                                                                                                                                                                                                                                                                                                                                                                                                                                                                                                                                                                                                                                                                                                                                                                                                                                                                                                                                                                                                                                                                                                                                                                                                                                                                                                                                                                                                                                                                                                                                                                                                                                           | Start on          | Audible signal                                                    |            |        |
| Stop on Last shot                                                                                                                                                                                                                                                                                                                                                                                                                                                                                                                                                                                                                                                                                                                                                                                                                                                                                                                                                                                                                                                                                                                                                                                                                                                                                                                                                                                                                                                                                                                                                                                                                                                                                                                                                                 | Stop on           | Last shot                                                         |            |        |
| Penalties As per current edition of rules                                                                                                                                                                                                                                                                                                                                                                                                                                                                                                                                                                                                                                                                                                                                                                                                                                                                                                                                                                                                                                                                                                                                                                                                                                                                                                                                                                                                                                                                                                                                                                                                                                                                                                                                         | Penalties         | As per current edition of rules                                   |            |        |
| Safety angles L/R                                                                                                                                                                                                                                                                                                                                                                                                                                                                                                                                                                                                                                                                                                                                                                                                                                                                                                                                                                                                                                                                                                                                                                                                                                                                                                                                                                                                                                                                                                                                                                                                                                                                                                                                                                 | Safety angles     | L/R                                                               |            |        |
| Setup notes                                                                                                                                                                                                                                                                                                                                                                                                                                                                                                                                                                                                                                                                                                                                                                                                                                                                                                                                                                                                                                                                                                                                                                                                                                                                                                                                                                                                                                                                                                                                                                                                                                                                                                                                                                       | Setup notes       |                                                                   |            |        |