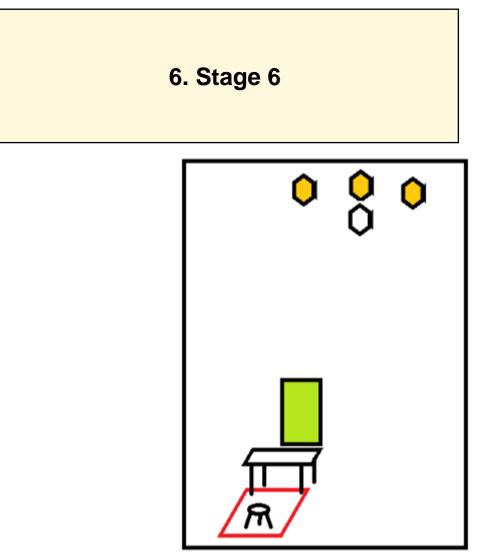

|                                    | Cometeole Medium                                                     | Duinte              | 00.         |
|------------------------------------|----------------------------------------------------------------------|---------------------|-------------|
| CoF                                | Comstock - Medium                                                    | Points              | 90 p        |
| Targets                            | 9 paper, Total 9 targets                                             | Min rounds          | 18          |
| Firearm                            | Handgun                                                              | Match-%             | 15.25%      |
| Procedure                          | On audible start signal shoot the targets as they become visible fro | om within the demar | cated area. |
| Station position                   | Gun loaded & holstered                                               |                     |             |
| Starting position<br>Firearm ready |                                                                      |                     |             |
| condition                          | Rifles Loaded Option 1                                               |                     |             |
| Start on                           | Audible signal                                                       |                     |             |
| Stop on                            | Last shot                                                            |                     |             |
| Penalties                          | As per current edition of rules                                      |                     |             |
| Safety angles                      | L/R                                                                  |                     |             |
| Setup notes                        |                                                                      |                     |             |