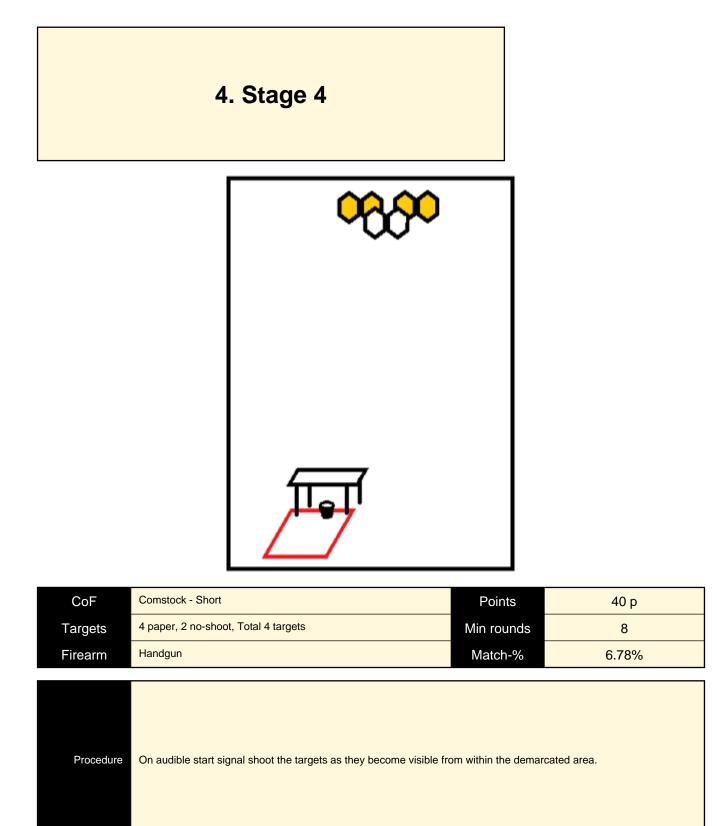

| CoF                        | Comstock - Short                                                     | Points              | 40 p        |
|----------------------------|----------------------------------------------------------------------|---------------------|-------------|
| Targets                    | 4 paper, 2 no-shoot, Total 4 targets                                 | Min rounds          | 8           |
| Firearm                    | Handgun                                                              | Match-%             | 6.78%       |
|                            |                                                                      |                     |             |
| Procedure                  | On audible start signal shoot the targets as they become visible fro | om within the demar | cated area. |
| Starting position          | Gun unloaded on table. Ammo in bucket.                               |                     |             |
| Firearm ready<br>condition | Ammo may be in magazines, loose or in a belt.                        |                     |             |
| Start on                   | Audible signal                                                       |                     |             |
| Stop on                    | Last shot                                                            |                     |             |
| Penalties                  | As per current edition of rules                                      |                     |             |
| Safety angles              | L/R                                                                  |                     |             |
| Setup notes                |                                                                      |                     |             |
|                            | Shoot'n Score It https://shootpscoreit.com 2024.04.26.06:22          |                     |             |