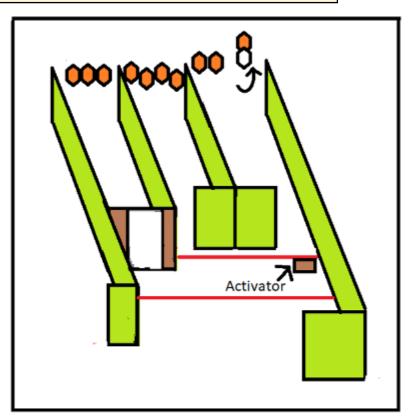

| CoF                     | Comstock - Medium                                                                                                                             | Points     | 120 p  |
|-------------------------|-----------------------------------------------------------------------------------------------------------------------------------------------|------------|--------|
| Targets                 | 12 paper, 1 no-shoot, Total 12 targets                                                                                                        | Min rounds | 24     |
| Firearm                 | Handgun                                                                                                                                       | Match-%    | 20.34% |
|                         |                                                                                                                                               |            |        |
| Procedure               | On audible start signal shoot the targets as they become visible fro<br>box to activate an appearing target, which will then be partially cov |            | -      |
| Starting position       | Gun loaded & holstered                                                                                                                        |            |        |
| Firearm ready condition | Rifles held in two hands, Option 1                                                                                                            |            |        |
| Start on                | Audible signal                                                                                                                                |            |        |
| Stop on                 | Last shot                                                                                                                                     |            |        |
| Penalties               | As per current edition of rules                                                                                                               |            |        |
| Safety angles           | L/R                                                                                                                                           |            |        |
| Setup notes             |                                                                                                                                               |            |        |