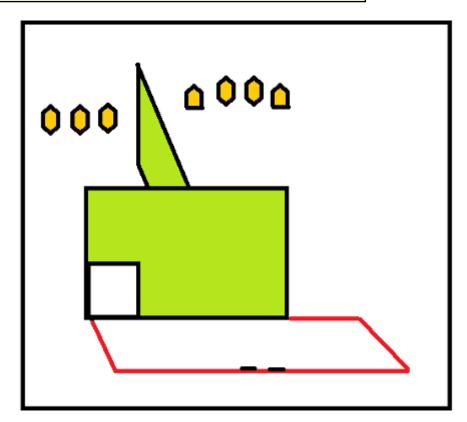

## 2. Stage 2

| CoF     | Comstock - Medium        | Points     | 70 p   |
|---------|--------------------------|------------|--------|
| Targets | 7 paper, Total 7 targets | Min rounds | 14     |
| Firearm | Handgun                  | Match-%    | 11.86% |

| Procedure                  | On audible start signal shoot the targets as they become visible from within the demarcated area. |
|----------------------------|---------------------------------------------------------------------------------------------------|
| Starting position          | Gun loaded & holstered, heels touching marks.                                                     |
| Firearm ready<br>condition | Rifles held in two hands. Option 1                                                                |
| Start on                   | Audible signal                                                                                    |
| Stop on                    | Last shot                                                                                         |
| Penalties                  | As per current edition of rules                                                                   |
| Safety angles              | L/R                                                                                               |
| Setup notes                |                                                                                                   |