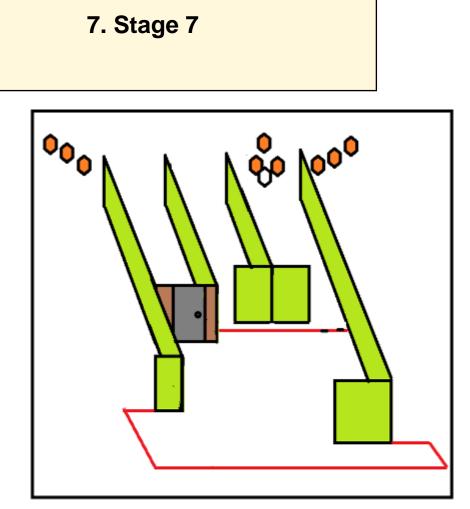

Shoot'n Score It https://shootnscoreit.com -- 2024-04-26 06:32

| CoF     | Comstock - Short         | Points     | 50 p  |
|---------|--------------------------|------------|-------|
| Targets | 5 paper, Total 5 targets | Min rounds | 10    |
| Firearm | Handgun                  | Match-%    | 8.47% |

| Procedure                  | On audible start signal shoot the targets as they become visible from within the demarcated area. 2 of the targets will appear and turn away continuously through out the stage. |
|----------------------------|----------------------------------------------------------------------------------------------------------------------------------------------------------------------------------|
| Starting position          | Gun loaded & holstered                                                                                                                                                           |
| Firearm ready<br>condition | Rifles held in two hands. Option 1                                                                                                                                               |
| Start on                   | Audible signal                                                                                                                                                                   |
| Stop on                    | Last shot                                                                                                                                                                        |
| Penalties                  | As per current edition of rules                                                                                                                                                  |
| Safety angles              | L/R                                                                                                                                                                              |
| Setup notes                |                                                                                                                                                                                  |