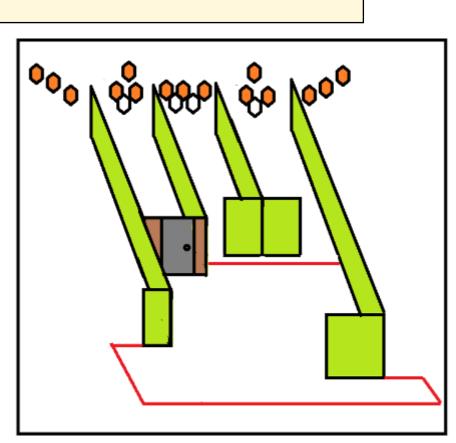

1. Stage 1

| CoF     | Comstock - Long                        | Points     | 150 p  |
|---------|----------------------------------------|------------|--------|
| Targets | 15 paper, 4 no-shoot, Total 15 targets | Min rounds | 30     |
| Firearm | Handgun                                | Match-%    | 25.42% |
|         |                                        |            |        |

| Procedure               | On audible start signal shoot the targets as they become visible from within the demarcated area. |
|-------------------------|---------------------------------------------------------------------------------------------------|
| Starting position       | Gun loaded & holstered                                                                            |
| Firearm ready condition | Rifles held in two hands Option 1                                                                 |
| Start on                | Audible signal                                                                                    |
| Stop on                 | Last shot                                                                                         |
| Penalties               | As per current edition of rules                                                                   |
| Safety angles           | L/R                                                                                               |
| Setup notes             |                                                                                                   |