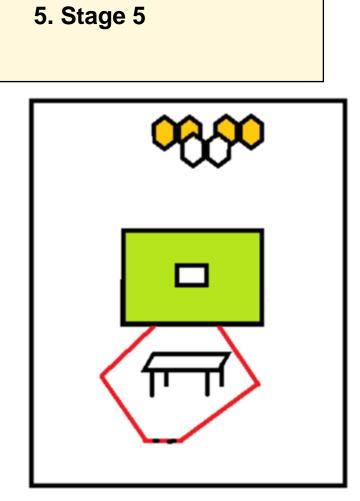

| CoF       | Comstock - Short                                                     | Points               | 30 p  |
|-----------|----------------------------------------------------------------------|----------------------|-------|
| Targets   | 3 paper, 1 no-shoot, Total 3 targets                                 | Min rounds           | 6     |
| Firearm   | Handgun                                                              | Match-%              | 5.08% |
|           |                                                                      |                      |       |
|           |                                                                      |                      |       |
|           |                                                                      |                      |       |
| Procedure | On audible start signal shoot the targets as they become visible fro | om a seated position |       |

| Starting position       | Gun loaded and placed on table. Seated on stool hands on knees. |
|-------------------------|-----------------------------------------------------------------|
| Firearm ready condition |                                                                 |
| Start on                | Audible signal                                                  |
| Stop on                 | Last shot                                                       |
| Penalties               | As per current edition of rules                                 |
| Safety angles           | L/R                                                             |
| Setup notes             |                                                                 |