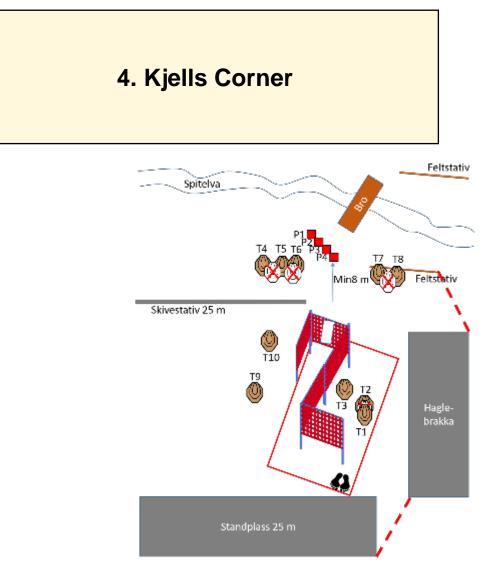

| Procedure                  | At start signal engage all targets from within the designated area. Popper P1 activates target T9. |
|----------------------------|----------------------------------------------------------------------------------------------------|
| Starting position          | Standing relaxed, as demonstrated, anywhere inside the designated area.                            |
| Firearm ready<br>condition | HG: Loaded and holstered. PCC: Option 1                                                            |
| Start on                   | Audible signal                                                                                     |
| Stop on                    | Last shot                                                                                          |
| Penalties                  | As per current edition of rules                                                                    |
| Safety angles              | Yellow stick / Yellow stick. But not over 90 degrees on back faultline.                            |
| Setup notes                |                                                                                                    |

| CoF     | Comstock - Short                               | Points     | 60 p   |
|---------|------------------------------------------------|------------|--------|
| Targets | 5 paper, 2 popper, 1 no-shoot, Total 7 targets | Min rounds | 12     |
| Firearm | Handgun                                        | Match-%    | 10.34% |