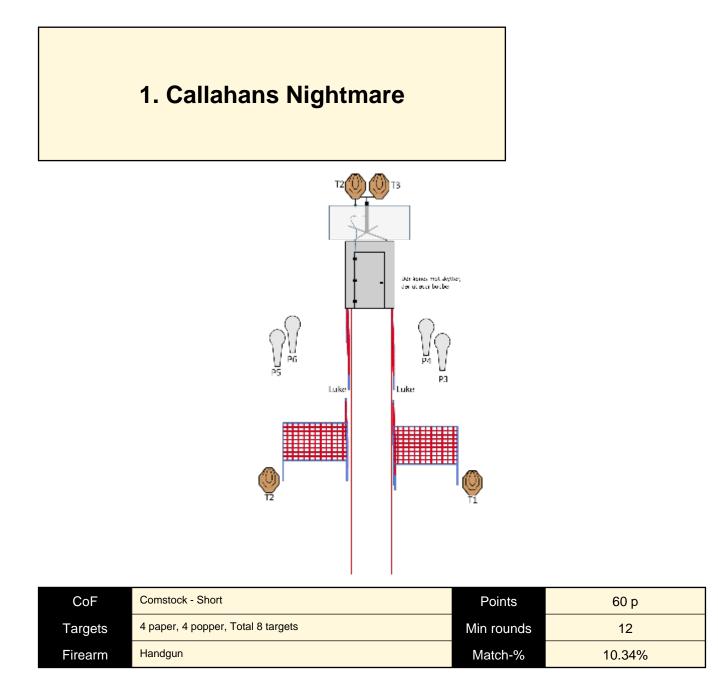

| CoF     | Comstock - Short                               | Points     | 60 p   |
|---------|------------------------------------------------|------------|--------|
| Targets | 5 paper, 2 popper, 1 no-shoot, Total 7 targets | Min rounds | 12     |
| Firearm | Handgun                                        | Match-%    | 10.34% |

| Procedure               | At start signal engage all targets from within the designated area. Door activates target T2 and T3. When finished, please step out of hallway and unload in green box. |
|-------------------------|-------------------------------------------------------------------------------------------------------------------------------------------------------------------------|
| Starting position       | Standing relaxed, as demonstrated, anywhere inside the designated area.                                                                                                 |
| Firearm ready condition | Handgun: Loaded and holstered. PCC: Option 1                                                                                                                            |
| Start on                | Audible signal                                                                                                                                                          |
| Stop on                 | Last shot                                                                                                                                                               |
| Penalties               | As per current edition of rules                                                                                                                                         |
| Safety angles           | 90/90                                                                                                                                                                   |
| Setup notes             |                                                                                                                                                                         |