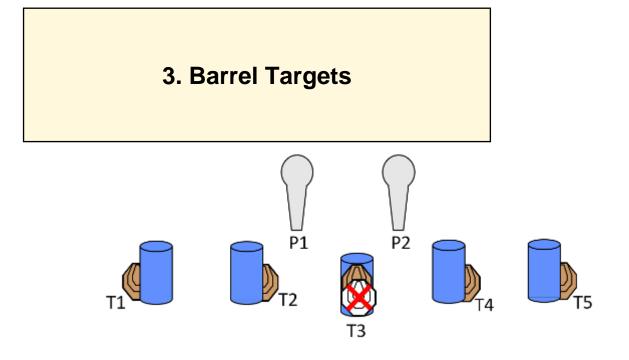

| Procedure         | At start signal engage all targets from within the designated area.                                                   |  |  |  |
|-------------------|-----------------------------------------------------------------------------------------------------------------------|--|--|--|
| Starting position | Standing relaxed, as demonstrated, anywhere inside the designated area.                                               |  |  |  |
| Firearm ready     | HG: Empty with no magazine inserted, laying flat on Barrel A. PCC: Option 3. Both: All magazines to be used on either |  |  |  |
| condition         | barrel a or barrel b.                                                                                                 |  |  |  |
| Start on          | Audible signal                                                                                                        |  |  |  |
| Stop on           | Last shot                                                                                                             |  |  |  |
| Penalties         | As per current edition of rules                                                                                       |  |  |  |
| Safety angles     | Left: Yellow stick. Right: 90 degrees                                                                                 |  |  |  |
| Setup notes       |                                                                                                                       |  |  |  |