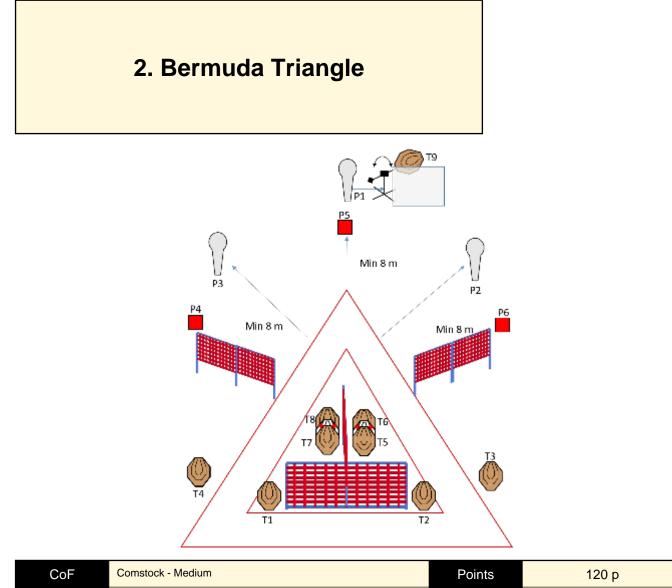

| CoF     | Comstock - Medium                             | Points     | 120 p  |
|---------|-----------------------------------------------|------------|--------|
| Targets | 9 paper, 3 popper, 3 plates, Total 15 targets | Min rounds | 24     |
| Firearm | Handgun                                       | Match-%    | 20.69% |

| Procedure                  | At start signal engage all targets from within the designated area. Popper P1 activates target T9. |
|----------------------------|----------------------------------------------------------------------------------------------------|
| Starting position          | Standing relaxed, as demonstrated, anywhere inside the designated area.                            |
| Firearm ready<br>condition | HG: Loaded and holstered. PCC: Option 1                                                            |
| Start on                   | Audible signal                                                                                     |
| Stop on                    | Last shot                                                                                          |
| Penalties                  | As per current edition of rules                                                                    |
| Safety angles              | Yellow stick / Yellow stick. But not over 90 degrees on back faultline.                            |
| Setup notes                |                                                                                                    |