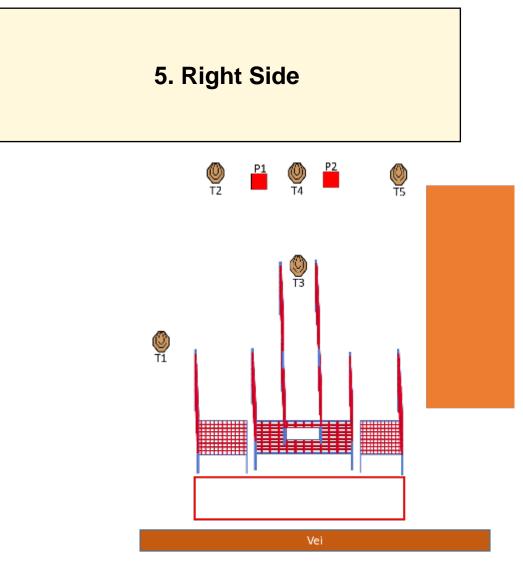

| Procedure               | At start signal engage all targets from within the designated area. |
|-------------------------|---------------------------------------------------------------------|
| Starting position       | Standing relaxed, as demonstrated. Heels touching mark.             |
|                         |                                                                     |
| Firearm ready condition | HG: Loaded and holstered. PCC: Option 1.                            |
| Start on                | Audible signal                                                      |
| Stop on                 | Last shot                                                           |
| Penalties               | As per current edition of rules                                     |
| Safety angles           | Yellow rock / Yellow rock                                           |
| Setup notes             |                                                                     |

| CoF     | Comstock - Short                   | Points     | 60 p   |
|---------|------------------------------------|------------|--------|
| Targets | 5 paper, 2 plates, Total 7 targets | Min rounds | 12     |
| Firearm | Handgun                            | Match-%    | 10.34% |