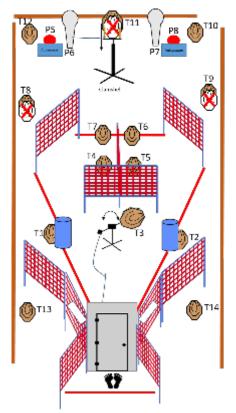

## 6. Ding Dong

| CoF                     | Comstock - Long                                                                                                                                                                                                                             | Points     | 160 p  |  |
|-------------------------|---------------------------------------------------------------------------------------------------------------------------------------------------------------------------------------------------------------------------------------------|------------|--------|--|
| Targets                 | 14 paper, 2 popper, 2 plates, 3 no-shoot, Total 18 targets                                                                                                                                                                                  | Min rounds | 32     |  |
| Firearm                 | Handgun                                                                                                                                                                                                                                     | Match-%    | 27.59% |  |
|                         |                                                                                                                                                                                                                                             |            |        |  |
| Procedure               | At start signal engage all targets from within the designated area. Door activates target T3. Popper P6 activates target T11. No shots is to be fired before passing doorway, all violations will incur a match DQ for unsafe gun handling. |            |        |  |
| Starting position       | Standing relaxed, as demonstrated, on green lawn.                                                                                                                                                                                           |            |        |  |
| Firearm ready condition | HG: Loaded and holstered. PCC: Option 1.                                                                                                                                                                                                    |            |        |  |
| Start on                | Audible signal                                                                                                                                                                                                                              |            |        |  |
| Stop on                 | Last shot                                                                                                                                                                                                                                   |            |        |  |
| Penalties               | As per current edition of rules                                                                                                                                                                                                             |            |        |  |
| Safety angles           | 90/90                                                                                                                                                                                                                                       |            |        |  |
| Setup notes             |                                                                                                                                                                                                                                             |            |        |  |