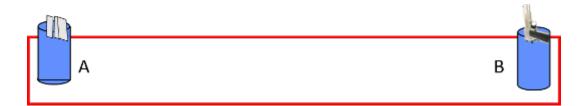

| Procedure         | At start signal engage all targets from within the designated area.                                                   |  |  |  |
|-------------------|-----------------------------------------------------------------------------------------------------------------------|--|--|--|
| Starting position | Standing relaxed, as demonstrated, anywhere inside the designated area.                                               |  |  |  |
| Firearm ready     | HG: Empty with no magazine inserted, laying flat on Barrel A. PCC: Option 3. Both: All magazines to be used on either |  |  |  |
| condition         | barrel a or barrel b.                                                                                                 |  |  |  |
| Start on          | Audible signal                                                                                                        |  |  |  |
| Stop on           | Last shot                                                                                                             |  |  |  |
| Penalties         | As per current edition of rules                                                                                       |  |  |  |
| Safety angles     | Left: Yellow stick. Right: 90 degrees                                                                                 |  |  |  |
| Setup notes       |                                                                                                                       |  |  |  |