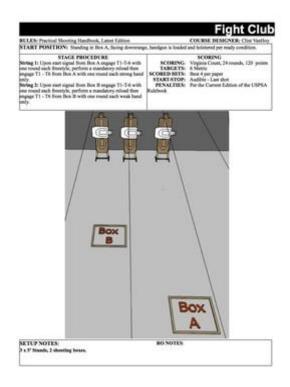

## 2. Fight Club

| CoF     | Virginia count - Long                | Points     | 120 p  |
|---------|--------------------------------------|------------|--------|
| Targets | 6 paper, 3 no-shoot, Total 6 targets | Min rounds | 24     |
| Firearm | Handgun                              | Match-%    | 42.86% |

| Procedure             | String # 1: Upon start signal engage targets T1-T6 with one round each from box A then make a mandatory reload and engage targets T1 - T6 with one round only strong hand only. String # 2: Upon start signal engage targets T1-T6 with one round each from Box B then make a mandatory reload and engage targets T1-T6 with one found each weak hand only. |
|-----------------------|-------------------------------------------------------------------------------------------------------------------------------------------------------------------------------------------------------------------------------------------------------------------------------------------------------------------------------------------------------------|
| Starting position     | Gun loaded & holstered                                                                                                                                                                                                                                                                                                                                      |
| Firearm ready         |                                                                                                                                                                                                                                                                                                                                                             |
| condition<br>Start on | Audible signal                                                                                                                                                                                                                                                                                                                                              |
| Start on              | Addible signal                                                                                                                                                                                                                                                                                                                                              |
| Stop on               | Last shot                                                                                                                                                                                                                                                                                                                                                   |
| Penalties             | As per current edition of rules                                                                                                                                                                                                                                                                                                                             |
| Safety angles         | L/R                                                                                                                                                                                                                                                                                                                                                         |
| Setup notes           | Shootin Score It https://ehootreesreit.com 2025.09.24.19:22                                                                                                                                                                                                                                                                                                 |