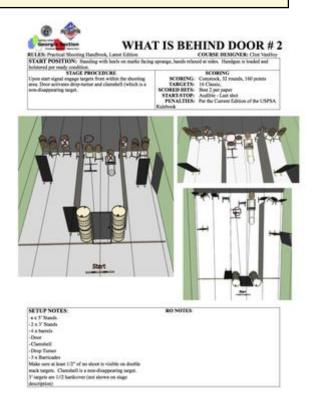

## 1. WHAT'S BEHIND DOOR # 2

| CoF     | Comstock - Long                        | Points     | 160 p  |
|---------|----------------------------------------|------------|--------|
| Targets | 16 paper, 7 no-shoot, Total 16 targets | Min rounds | 32     |
| Firearm | Handgun                                | Match-%    | 57.14% |

| Procedure               | Upon start signal engage targets from within shooting area.          |
|-------------------------|----------------------------------------------------------------------|
| Starting position       | Standing with heels on marks facing uprange, gun loaded & holstered. |
| Firearm ready condition |                                                                      |
| Start on                | Audible signal                                                       |
| Stop on                 | Last shot                                                            |
| Penalties               | As per current edition of rules                                      |
| Safety angles           | L/R                                                                  |
| Setup notes             |                                                                      |