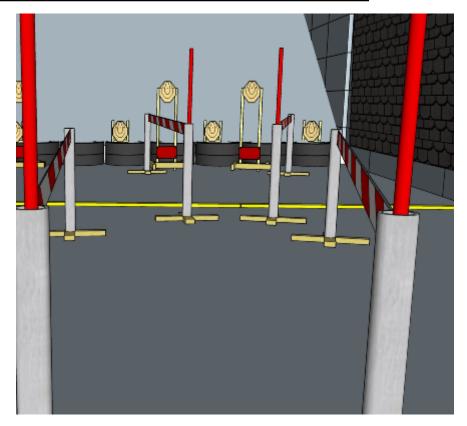

## 4. The end

| CoF     | Sivil-pistol - Medium    | Points     | 100 p  |
|---------|--------------------------|------------|--------|
| Targets | 5 paper, Total 5 targets | Min rounds | 10     |
| Firearm | Handgun                  | Match-%    | 25.00% |

| Procedure               | On start signal engage all targets as they become visible within the demarcated area                                |
|-------------------------|---------------------------------------------------------------------------------------------------------------------|
| Starting position       | As demonstrated by RO                                                                                               |
| Firearm ready condition | 1                                                                                                                   |
| Start on                | Audible signal                                                                                                      |
| Stop on                 | Last shot                                                                                                           |
| Penalties               | As per current edition of rules                                                                                     |
| Safety angles           | Left/right: 90deg when facing berm, vertical: top of berm (logs), but max 20 degrees over horizontal when reloading |
| Setup notes             | Chartle Court It https://sheetroogsit.com. 2005.00.00.40.04                                                         |