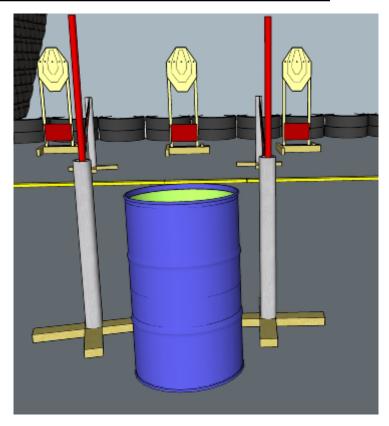

## 1. Left and right

| CoF     | Sivil-pistol - Short     | Points     | 100 p  |
|---------|--------------------------|------------|--------|
| Targets | 3 paper, Total 3 targets | Min rounds | 6      |
| Firearm | Handgun                  | Match-%    | 25.00% |

| Procedure               | On start signal engage all targets as they become visible within the demarcated area                                |
|-------------------------|---------------------------------------------------------------------------------------------------------------------|
| Starting position       | As demonstrated by RO                                                                                               |
| Firearm ready condition | 1                                                                                                                   |
| Start on                | Audible signal                                                                                                      |
| Stop on                 | Last shot                                                                                                           |
| Penalties               | As per current edition of rules                                                                                     |
| Safety angles           | Left/right: 90deg when facing berm, vertical: top of berm (logs), but max 20 degrees over horizontal when reloading |
| Setup notes             | Shootin Score It https://ehootreegrait.com 2025.09.26.10:21                                                         |