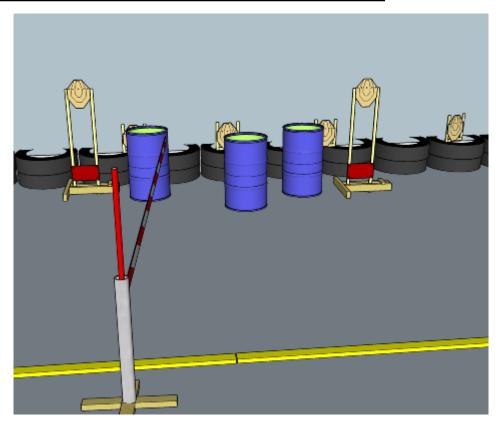

## 3. Which option

| CoF     | Sivil-pistol - Medium    | Points     | 100 p  |
|---------|--------------------------|------------|--------|
| Targets | 5 paper, Total 5 targets | Min rounds | 10     |
| Firearm | Handgun                  | Match-%    | 25.00% |

| Procedure               | On start signal engage all targets as they become visible within the demarcated area                                |
|-------------------------|---------------------------------------------------------------------------------------------------------------------|
| Starting position       | As demonstrated by RO                                                                                               |
| Firearm ready condition | 1                                                                                                                   |
| Start on                | Audible signal                                                                                                      |
| Stop on                 | Last shot                                                                                                           |
| Penalties               | As per current edition of rules                                                                                     |
| Safety angles           | Left/right: 90deg when facing berm, vertical: top of berm (logs), but max 20 degrees over horizontal when reloading |
| Setup notes             |                                                                                                                     |