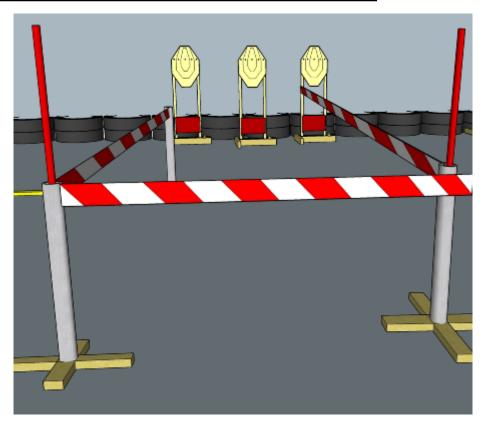

## 2. Forward and backward

| CoF     | Sivil-pistol - Short     | Points     | 100 p  |
|---------|--------------------------|------------|--------|
| Targets | 3 paper, Total 3 targets | Min rounds | 6      |
| Firearm | Handgun                  | Match-%    | 25.00% |

| Procedure               | On start signal engage all targets as they become visible within the demarcated area                                |
|-------------------------|---------------------------------------------------------------------------------------------------------------------|
| Starting position       | As demonstrated by RO                                                                                               |
| Firearm ready condition | 1                                                                                                                   |
| Start on                | Audible signal                                                                                                      |
| Stop on                 | Last shot                                                                                                           |
| Penalties               | As per current edition of rules                                                                                     |
| Safety angles           | Left/right: 90deg when facing berm, vertical: top of berm (logs), but max 20 degrees over horizontal when reloading |
| Setup notes             | Chartle Court It https://sheetroogsit.com. 2005.00.00.40.04                                                         |