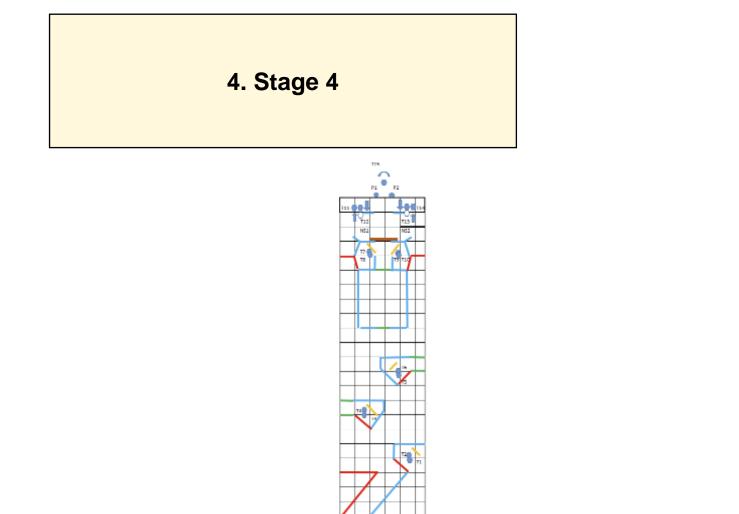

| CoF     | Comstock - Long                      | Points     | 160 p  |
|---------|--------------------------------------|------------|--------|
| Targets | 15 paper, 2 plates, Total 17 targets | Min rounds | 32     |
| Firearm | Handgun                              | Match-%    | 42.11% |

| Procedure                  | Engage targets. Plate P1 will hide target T12 and show target T14. Plate P2 will hide target T13 and show target T11.<br>Plates P1 and P2 in any order will activate moving target T15, which will move indefinitely. |
|----------------------------|-----------------------------------------------------------------------------------------------------------------------------------------------------------------------------------------------------------------------|
| Starting position          | Both heels touching A.                                                                                                                                                                                                |
| Firearm ready<br>condition |                                                                                                                                                                                                                       |
| Start on                   | Audible signal.                                                                                                                                                                                                       |
| Stop on                    | Last shot.                                                                                                                                                                                                            |
| Penalties                  | As per current edition of rules.                                                                                                                                                                                      |
| Safety angles              | 90° to main backstop.                                                                                                                                                                                                 |
| Setup notes                |                                                                                                                                                                                                                       |