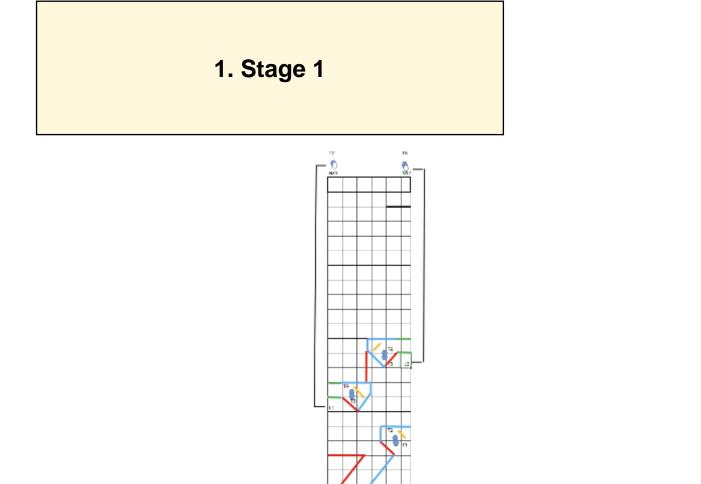

| CoF     | Comstock - Medium                    | Points     | 80 p   |
|---------|--------------------------------------|------------|--------|
| Targets | 8 paper, 2 no-shoot, Total 8 targets | Min rounds | 16     |
| Firearm | Handgun                              | Match-%    | 21.05% |

| Procedure               | Engage targets. Lever L1 moves No Shoot NS1 after activation. Lever L2 moves No Shoot NS2 after activation. |
|-------------------------|-------------------------------------------------------------------------------------------------------------|
| Starting position       | Sitting at A, both hands on the table.                                                                      |
| Firearm ready condition | Chamber and magwell empty.                                                                                  |
| Start on                | Audible signal.                                                                                             |
| Stop on                 | Last shot.                                                                                                  |
| Penalties               | As per current edition of rules.                                                                            |
| Safety angles           | 90° to main backstop.                                                                                       |
| Setup notes             |                                                                                                             |