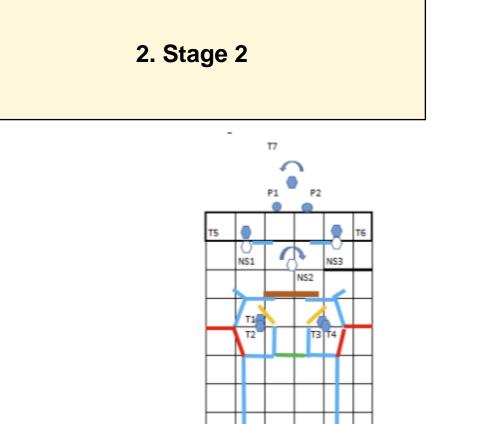

| CoF     | Comstock - Medium                              | Points     | 80 p   |
|---------|------------------------------------------------|------------|--------|
| Targets | 7 paper, 2 plates, 3 no-shoot, Total 9 targets | Min rounds | 16     |
| Firearm | Handgun                                        | Match-%    | 21.05% |

| Procedure               | Engage targets. Plates P1 and P2 in any order will activate moving target T7, which will move indefinitely, and moving No-Shoot NS2, which will stop after some time. |
|-------------------------|-----------------------------------------------------------------------------------------------------------------------------------------------------------------------|
| Starting position       | Standing at A or at B with both hands on the mark.                                                                                                                    |
| Firearm ready condition |                                                                                                                                                                       |
| Start on                | Audible signal.                                                                                                                                                       |
| Stop on                 | Last shot.                                                                                                                                                            |
| Penalties               | As per current edition of rules.                                                                                                                                      |
| Safety angles           | 90° to main backstop.                                                                                                                                                 |
| Setup notes             |                                                                                                                                                                       |