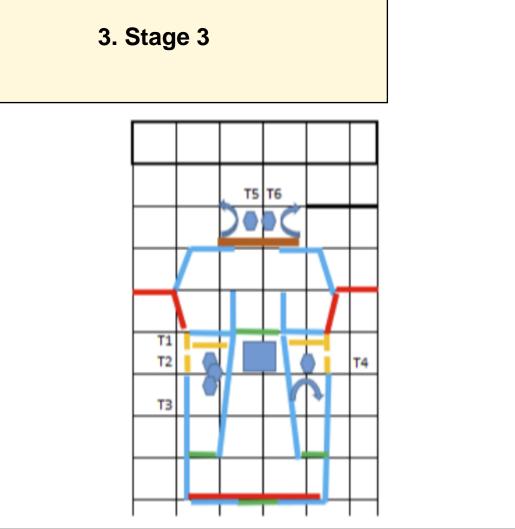

| CoF     | Comstock - Short                              | Points     | 60 p   |
|---------|-----------------------------------------------|------------|--------|
| Targets | 3 paper, 3 disappering/bonus, Total 6 targets | Min rounds | 6      |
| Firearm | Handgun                                       | Match-%    | 15.79% |

| Procedure                  | Engage targets. Picking up the gun will activate moving targets T4, T5, and T6, which all will disappear. A Reload after the first and before the last shot is mandatory. |
|----------------------------|---------------------------------------------------------------------------------------------------------------------------------------------------------------------------|
| Starting position          | Anywhere.                                                                                                                                                                 |
| Firearm ready<br>condition | Magazine inserted, Chamber empty. Gun lying on the table.                                                                                                                 |
| Start on                   | Audible signal.                                                                                                                                                           |
| Stop on                    | Last shot.                                                                                                                                                                |
| Penalties                  | As per current edition of rules.                                                                                                                                          |
| Safety angles              | 90° to main backstop.                                                                                                                                                     |
| Setup notes                |                                                                                                                                                                           |