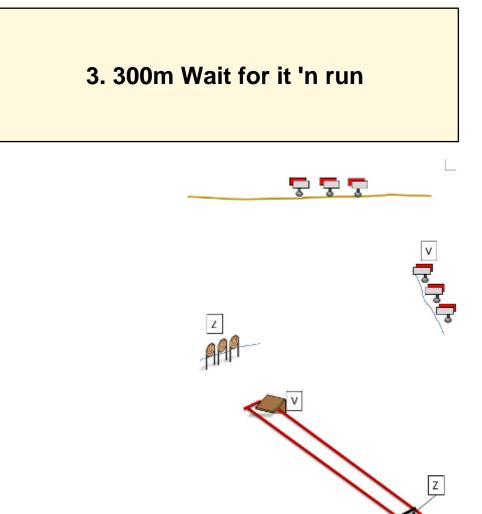

| CoF                        | Comstock - Medium                                               | Points                | 90 p                      |
|----------------------------|-----------------------------------------------------------------|-----------------------|---------------------------|
| Targets                    | 3 paper, 6 plates, (with 6 10p), Total 9 targets                | Min rounds            | 12                        |
| Firearm                    | Rifle                                                           | Match-%               | 18.37%                    |
|                            |                                                                 |                       |                           |
| Procedure                  | Targets marked Z are to be shot from area Z. Targets marked V a | re to be shot from or | n top of "roof" marked V. |
| Starting position          | Standing in area Z                                              |                       |                           |
| Firearm ready<br>condition | Option 1                                                        |                       |                           |
| Start on                   | Audible signal                                                  |                       |                           |
| Stop on                    | Last shot                                                       |                       |                           |
| Penalties                  | As per current edition of rules                                 |                       |                           |
| Safety angles              | L/R                                                             |                       |                           |
| Setup notes                |                                                                 |                       |                           |