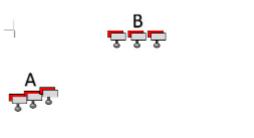

## 1. 200m Älvsborgsbron rocks!

| CoF     | Comstock - Medium                                 | Points     | 120 p  |
|---------|---------------------------------------------------|------------|--------|
| Targets | 6 paper, 6 plates, (with 6 10p), Total 12 targets | Min rounds | 18     |
| Firearm | Rifle                                             | Match-%    | 24.49% |

| Procedure               | Targets A to be shot from A, targets B to be shot from B and targets C to be shot from C |
|-------------------------|------------------------------------------------------------------------------------------|
| Starting position       | Standing                                                                                 |
| Firearm ready condition | Option 1                                                                                 |
| Start on                | Audible signal                                                                           |
| Stop on                 | Last shot                                                                                |
| Penalties               | As per current edition of rules                                                          |
| Safety angles           | L/R                                                                                      |
| Setup notes             |                                                                                          |