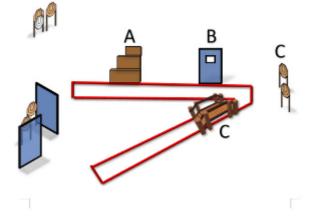

| Procedure               | Targets A to be shot from A, targets B to be shot from B and targets C to be shot from C |
|-------------------------|------------------------------------------------------------------------------------------|
| Starting position       | Standing                                                                                 |
| Firearm ready condition | Option 1                                                                                 |
| Start on                | Audible signal                                                                           |
| Stop on                 | Last shot                                                                                |
| Penalties               | As per current edition of rules                                                          |
| Safety angles           | L/R                                                                                      |
| Setup notes             |                                                                                          |