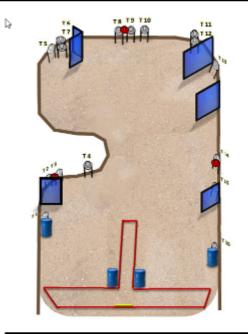

## 2. IPSC Bay 1 No cutting corners

|                       | IPSC bay                                                                                                                     |                     |             |
|-----------------------|------------------------------------------------------------------------------------------------------------------------------|---------------------|-------------|
| Targets               | 16 IPSC targets and No-shoot                                                                                                 |                     | Design: Lef |
| Course type           | Long                                                                                                                         | Distances           | 5-40 mdar   |
| Maximum points        | 160                                                                                                                          | Rounds to be scored | 32          |
| Start position        | Standing inside designated area, heels touching velow mark.                                                                  |                     |             |
| Rifle Ready Condition | Option 1                                                                                                                     |                     |             |
| Procedure             | At the audible signal, engage targets from within designated area.                                                           |                     |             |
| Safety Angles         | 90° left and right.                                                                                                          |                     |             |
| Builders Notes:       | T11-12 skall endast gå att skjuta liftån bakre värstra hörnan.<br>T5-7 skall endast gå att skjuta liftån bakre högra hörnan. |                     |             |
|                       | T2 och T15 skall endast gå att skjuta ifrån främre positionen i mitten.                                                      |                     |             |