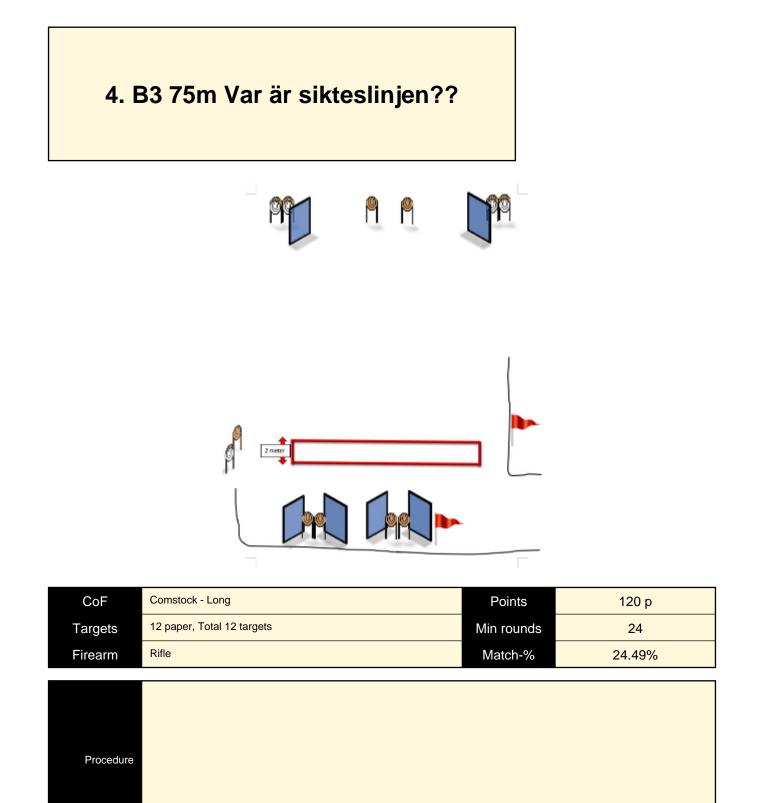

| CoF     | Comstock - Long            | Points     | 160 p  |
|---------|----------------------------|------------|--------|
| Targets | 16 paper, Total 16 targets | Min rounds | 32     |
| Firearm | Rifle                      | Match-%    | 32.65% |