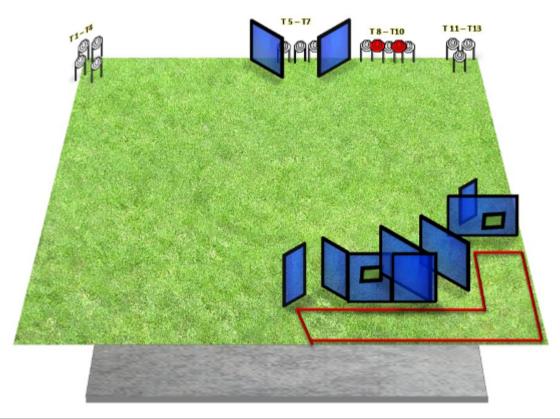

# 4. 50m

| CoF     | Comstock - Long                        | Points     | 130 p  |
|---------|----------------------------------------|------------|--------|
| Targets | 13 paper, 2 no-shoot, Total 13 targets | Min rounds | 26     |
| Firearm | Rifle                                  | Match-%    | 20.63% |

| Procedure               | After audible signal engage targets.                        |
|-------------------------|-------------------------------------------------------------|
| Starting position       | Standing anywhere inside designated area.                   |
| Firearm ready condition | Option 1. Placed in plastic tube as demonstrated.           |
| Start on                | Audible signal                                              |
| Stop on                 | Last shot                                                   |
| Penalties               | As per current edition of rules                             |
| Safety angles           | L/R                                                         |
| Setup notes             | Shootin Score It https://ehootrecoreit.com 2025-08-24 10:24 |