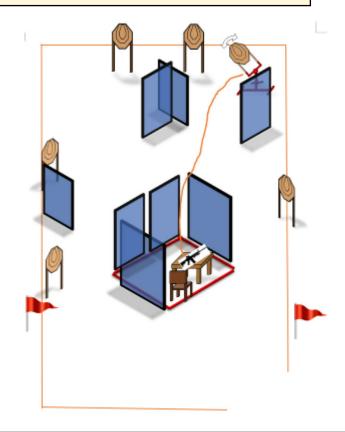

# 3. IPSC Bay 2

| CoF     | Comstock - Medium        | Points     | 60 p  |
|---------|--------------------------|------------|-------|
| Targets | 6 paper, Total 6 targets | Min rounds | 12    |
| Firearm | Rifle                    | Match-%    | 9.52% |

| Procedure               | Magazine inserted empty chamber.                             |
|-------------------------|--------------------------------------------------------------|
| Starting position       | Sitting on chair with hands on knees, weapon placed on table |
| Firearm ready condition | Option 2                                                     |
| Start on                | Audible signal                                               |
| Stop on                 | Last shot                                                    |
| Penalties               | As per current edition of rules                              |
| Safety angles           | L/R                                                          |
| Setup notes             | Shoot'n Score It https://shootpscoreit.com 2025-08-24 10:24  |