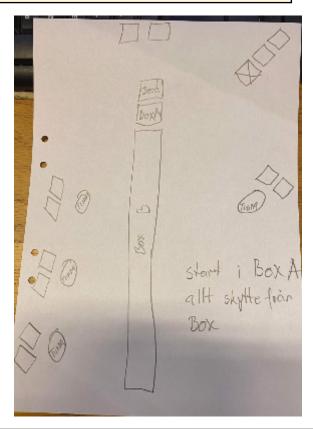

# 4. 50m

| CoF     | Comstock - Long                        | Points     | 130 p  |
|---------|----------------------------------------|------------|--------|
| Targets | 13 paper, 2 no-shoot, Total 13 targets | Min rounds | 26     |
| Firearm | Rifle                                  | Match-%    | 20.63% |

| Procedure               | After audible signal engage targets.                        |
|-------------------------|-------------------------------------------------------------|
| Starting position       | Standing anywhere inside designated area.                   |
| Firearm ready condition | Option 1. Placed in plastic tube as demonstrated.           |
| Start on                | Audible signal                                              |
| Stop on                 | Last shot                                                   |
| Penalties               | As per current edition of rules                             |
| Safety angles           | L/R                                                         |
| Setup notes             | Shootin Score It https://ehootrecoreit.com 2025-08-24 10:24 |