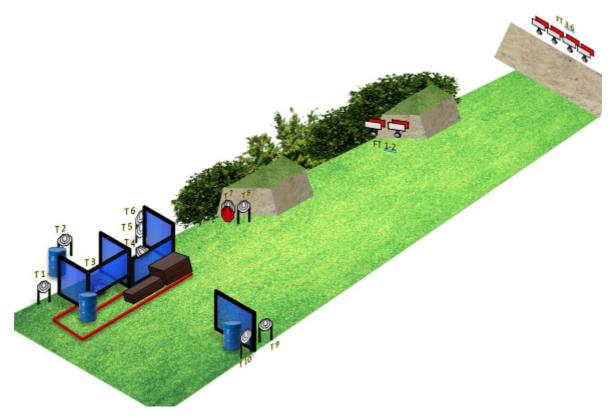

# 1. 200m

| CoF     | Comstock - Long                                                | Points     | 160 p  |
|---------|----------------------------------------------------------------|------------|--------|
| Targets | 10 paper, 6 plates, 1 no-shoot, (with 6 10p), Total 16 targets | Min rounds | 26     |
| Firearm | Rifle                                                          | Match-%    | 25.40% |

| Procedure               | After audible signal engage targets from within area. Flash-targets are 10p targets. |
|-------------------------|--------------------------------------------------------------------------------------|
| Starting position       | Standing inside area.                                                                |
| Firearm ready condition | Option 1                                                                             |
| Start on                | Audible signal                                                                       |
| Stop on                 | Last shot                                                                            |
| Penalties               | As per current edition of rules                                                      |
| Safety angles           | L/R                                                                                  |
| Setup notes             | Chaptin Court It https://shaptingspii.com. 2005.00.04.40.04                          |