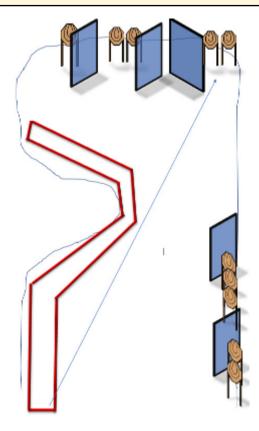

# 2. IPSC Bay 1

| CoF     | Comstock - Medium          | Points     | 100 p  |
|---------|----------------------------|------------|--------|
| Targets | 10 paper, Total 10 targets | Min rounds | 20     |
| Firearm | Rifle                      | Match-%    | 23.81% |

| Procedure               | Byggnotis: Översta högra målen ska bara gå att skjuta från längst ner i arean. |
|-------------------------|--------------------------------------------------------------------------------|
| Starting position       | Standing                                                                       |
| Firearm ready condition | Option 1                                                                       |
| Start on                | Audible signal                                                                 |
| Stop on                 | Last shot                                                                      |
| Penalties               | As per current edition of rules                                                |
| Safety angles           | L/R                                                                            |
| Setup notes             | Chartle Coard It https://shaatraaardi.com. 2005 00 00 00 00                    |