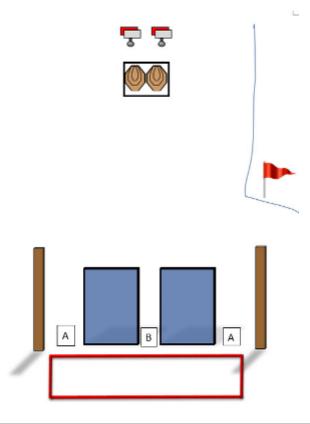

#### 1. 200m

| CoF     | Comstock - Medium                                | Points     | 80 p   |
|---------|--------------------------------------------------|------------|--------|
| Targets | 4 paper, 4 plates, (with 4 10p), Total 8 targets | Min rounds | 12     |
| Firearm | Rifle                                            | Match-%    | 19.05% |

| Procedure               | Flash targets A are to be shot from top of wall or in a hole in the wall, targets B are to be shot from box B |
|-------------------------|---------------------------------------------------------------------------------------------------------------|
| Starting position       | Standing                                                                                                      |
| Firearm ready condition | Option 2                                                                                                      |
| Start on                | Audible signal                                                                                                |
| Stop on                 | Last shot                                                                                                     |
| Penalties               | As per current edition of rules                                                                               |
| Safety angles           | L/R                                                                                                           |
| Setup notes             | Shootin Score It https://ehootnecoreit.com 2025-08-23-02-07                                                   |