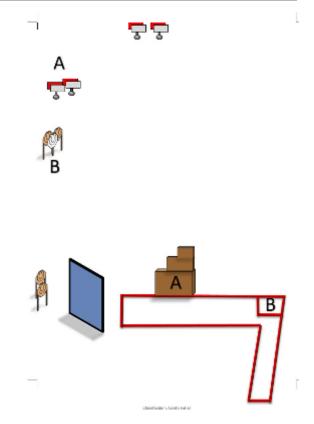

#### 1. 200m

| CoF     | Comstock - Medium                                | Points     | 80 p   |
|---------|--------------------------------------------------|------------|--------|
| Targets | 4 paper, 4 plates, (with 4 10p), Total 8 targets | Min rounds | 12     |
| Firearm | Rifle                                            | Match-%    | 19.05% |

| Procedure               | Flash targets A are to be shot from top of wall or in a hole in the wall, targets B are to be shot from box B |
|-------------------------|---------------------------------------------------------------------------------------------------------------|
| Starting position       | Standing                                                                                                      |
| Firearm ready condition | Option 2                                                                                                      |
| Start on                | Audible signal                                                                                                |
| Stop on                 | Last shot                                                                                                     |
| Penalties               | As per current edition of rules                                                                               |
| Safety angles           | L/R                                                                                                           |
| Setup notes             | Shootin Score It https://ehootnecoreit.com 2025-08-23-02-07                                                   |