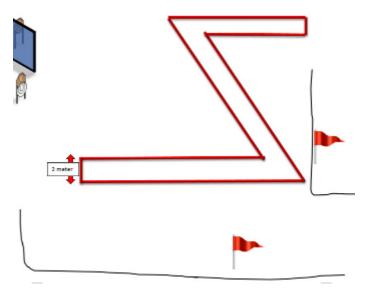

### 4. 100m

| CoF     | Comstock - Short                                 | Points     | 60 p   |
|---------|--------------------------------------------------|------------|--------|
| Targets | 2 paper, 4 plates, (with 4 10p), Total 6 targets | Min rounds | 8      |
| Firearm | Rifle                                            | Match-%    | 14.29% |

| Procedure               | Flash targets are to be shot från positions A (both), no support allowed, and paper targets from B. |
|-------------------------|-----------------------------------------------------------------------------------------------------|
| Starting position       | Standing, from either position A.                                                                   |
| Firearm ready condition | Option 3                                                                                            |
| Start on                | Audible signal                                                                                      |
| Stop on                 | Last shot                                                                                           |
| Penalties               | As per current edition of rules                                                                     |
| Safety angles           | L/R                                                                                                 |
| Setup notes             | Chaptin Coars It https://shaatracoarit.com 2005 00 03 0007                                          |