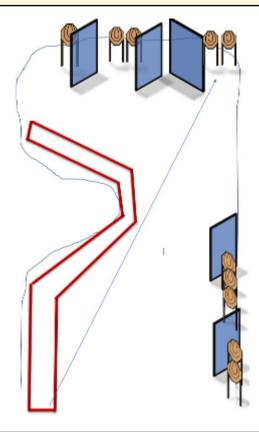

# 2. IPSC Bay 1

| CoF     | Comstock - Medium          | Points     | 100 p  |
|---------|----------------------------|------------|--------|
| Targets | 10 paper, Total 10 targets | Min rounds | 20     |
| Firearm | Rifle                      | Match-%    | 23.81% |

| Procedure               | Byggnotis: Översta högra målen ska bara gå att skjuta från längst ner i arean. |
|-------------------------|--------------------------------------------------------------------------------|
| Starting position       | Standing                                                                       |
| Firearm ready condition | Option 1                                                                       |
| Start on                | Audible signal                                                                 |
| Stop on                 | Last shot                                                                      |
| Penalties               | As per current edition of rules                                                |
| Safety angles           | L/R                                                                            |
| Setup notes             | Shootin Score It https://ehootpoorgit.com 2024.05.03.03.45                     |