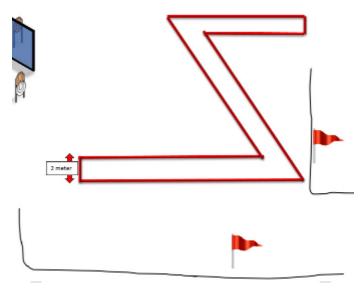

#### 4. 100m

| CoF     | Comstock - Short                                 | Points     | 60 p   |
|---------|--------------------------------------------------|------------|--------|
| Targets | 2 paper, 4 plates, (with 4 10p), Total 6 targets | Min rounds | 8      |
| Firearm | Rifle                                            | Match-%    | 14.29% |

| Procedure               | Flash targets are to be shot från positions A (both), no support allowed, and paper targets from B. |
|-------------------------|-----------------------------------------------------------------------------------------------------|
| Starting position       | Standing, from either position A.                                                                   |
| Firearm ready condition | Option 3                                                                                            |
| Start on                | Audible signal                                                                                      |
| Stop on                 | Last shot                                                                                           |
| Penalties               | As per current edition of rules                                                                     |
| Safety angles           | L/R                                                                                                 |
| Setup notes             | Chaptin Coope It https://shaptingoopit.com. 2004.05.03.00.45                                        |