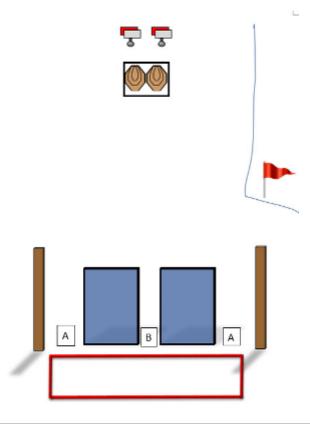

#### 4. 100m

| CoF     | Comstock - Short                                 | Points     | 60 p   |
|---------|--------------------------------------------------|------------|--------|
| Targets | 2 paper, 4 plates, (with 4 10p), Total 6 targets | Min rounds | 8      |
| Firearm | Rifle                                            | Match-%    | 14.29% |

| Procedure               | Flash targets are to be shot från positions A (both), no support allowed, and paper targets from B. |
|-------------------------|-----------------------------------------------------------------------------------------------------|
| Starting position       | Standing, from either position A.                                                                   |
| Firearm ready condition | Option 3                                                                                            |
| Start on                | Audible signal                                                                                      |
| Stop on                 | Last shot                                                                                           |
| Penalties               | As per current edition of rules                                                                     |
| Safety angles           | L/R                                                                                                 |
| Setup notes             | Chaptin Coope It https://shaptingoopit.com. 2004.05.03.00.45                                        |