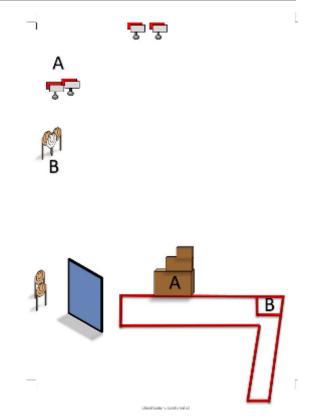

#### 1. 200m

| CoF     | Comstock - Medium                                | Points     | 80 p   |
|---------|--------------------------------------------------|------------|--------|
| Targets | 4 paper, 4 plates, (with 4 10p), Total 8 targets | Min rounds | 12     |
| Firearm | Rifle                                            | Match-%    | 19.05% |

| Procedure               | Flash targets A are to be shot from top of wall or in a hole in the wall, targets B are to be shot from box B |
|-------------------------|---------------------------------------------------------------------------------------------------------------|
| Starting position       | Standing                                                                                                      |
| Firearm ready condition | Option 2                                                                                                      |
| Start on                | Audible signal                                                                                                |
| Stop on                 | Last shot                                                                                                     |
| Penalties               | As per current edition of rules                                                                               |
| Safety angles           | L/R                                                                                                           |
| Setup notes             | Shootin Score it https://ehootreegrait.com 2024.05.03.03.45                                                   |