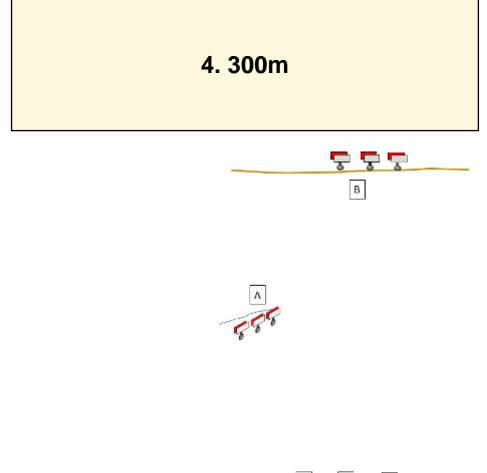

| CoF     | Comstock - Long            | Points     | 160 p  |
|---------|----------------------------|------------|--------|
| Targets | 16 paper, Total 16 targets | Min rounds | 32     |
| Firearm | Rifle                      | Match-%    | 36.36% |

| Procedure               |                                 |
|-------------------------|---------------------------------|
| Starting position       | Standing                        |
| Firearm ready condition | Option 1                        |
| Start on                | Audible signal                  |
| Stop on                 | Last shot                       |
| Penalties               | As per current edition of rules |
| Safety angles           | L/R                             |
| Setup notes             |                                 |