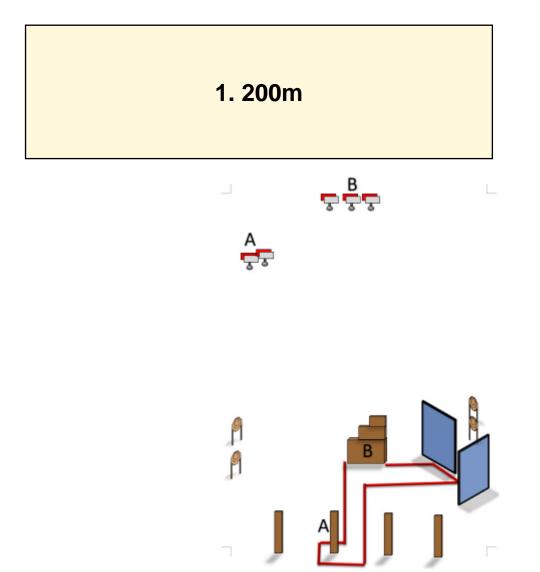

| CoF     | Comstock - Medium                                | Points     | 90 p   |
|---------|--------------------------------------------------|------------|--------|
| Targets | 4 paper, 5 plates, (with 5 10p), Total 9 targets | Min rounds | 13     |
| Firearm | Rifle                                            | Match-%    | 20.45% |

| Procedure                  | Target group A to be shot with support from pole A in shooting pavilion. Target group B to be shot anywhere but touching or above wall B. Rifle or bipod NOT allowed to touch the ground for support. |
|----------------------------|-------------------------------------------------------------------------------------------------------------------------------------------------------------------------------------------------------|
| Starting position          | Standing                                                                                                                                                                                              |
| Firearm ready<br>condition | Option 1                                                                                                                                                                                              |
| Start on                   | Audible signal                                                                                                                                                                                        |
| Stop on                    | Last shot                                                                                                                                                                                             |
| Penalties                  | As per current edition of rules                                                                                                                                                                       |
| Safety angles              | L/R                                                                                                                                                                                                   |
| Setup notes                |                                                                                                                                                                                                       |