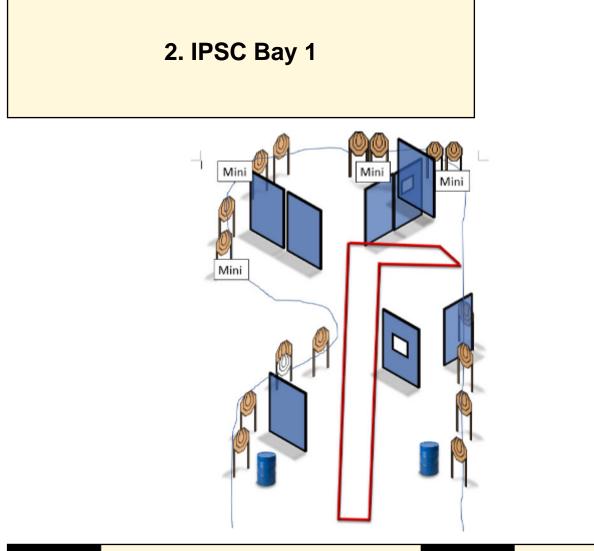

## 3. IPSC Bay 2

| CoF                     | Comstock - Medium                                           | Points     | 100 p  |
|-------------------------|-------------------------------------------------------------|------------|--------|
| Targets                 | 10 paper, Total 10 targets                                  | Min rounds | 20     |
| Firearm                 | Rifle                                                       | Match-%    | 22.73% |
|                         |                                                             |            |        |
|                         |                                                             |            |        |
|                         |                                                             |            |        |
|                         |                                                             |            |        |
| Procedure               |                                                             |            |        |
|                         |                                                             |            |        |
|                         |                                                             |            |        |
|                         |                                                             |            |        |
| Starting position       | Standing                                                    |            |        |
| Firearm ready condition | Option 1                                                    |            |        |
| Start on                | Audible signal                                              |            |        |
|                         |                                                             |            |        |
| Stop on                 | Last shot                                                   |            |        |
| Penalties               | As per current edition of rules                             |            |        |
| Safety angles           | L/R                                                         |            |        |
|                         |                                                             |            |        |
| Setup notes             |                                                             |            |        |
|                         | Shoot'n Score It https://shootnscoreit.com 2025-07-06 03:07 |            |        |
|                         | Shouth Score it https://shouthscoreit.com 2023-07-00 03.07  |            |        |