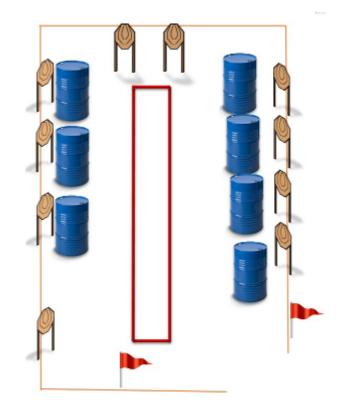

| CoF                     | Comstock - Short                                                                                       | Points               | 90 p                       |
|-------------------------|--------------------------------------------------------------------------------------------------------|----------------------|----------------------------|
| Targets                 | 9 plates, (with 9 10p), Total 9 targets                                                                | Min rounds           | 9                          |
| Firearm                 | Rifle                                                                                                  | Match-%              | 20.45%                     |
|                         |                                                                                                        |                      |                            |
| Procedure               | Target group A to be shot standing within the small area A Target standing behind any postition A or B | group B to be shot c | one time from each B Start |
| Starting position       | Standing                                                                                               |                      |                            |
| Firearm ready condition | Option 1                                                                                               |                      |                            |
| Start on                | Audible signal                                                                                         |                      |                            |
| Stop on                 | Last shot                                                                                              |                      |                            |
| Penalties               | As per current edition of rules                                                                        |                      |                            |
| Safety angles           | L/R                                                                                                    |                      |                            |
| Setup notes             |                                                                                                        |                      |                            |