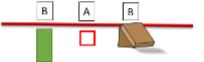

| CoF                     | Comstock - Short                                                                                       | Points               | 90 p                       |
|-------------------------|--------------------------------------------------------------------------------------------------------|----------------------|----------------------------|
| Targets                 | 9 plates, (with 9 10p), Total 9 targets                                                                | Min rounds           | 9                          |
| Firearm                 | Rifle                                                                                                  | Match-%              | 20.45%                     |
|                         |                                                                                                        |                      |                            |
| Procedure               | Target group A to be shot standing within the small area A Target standing behind any postition A or B | group B to be shot c | one time from each B Start |
| Starting position       | Standing                                                                                               |                      |                            |
| Firearm ready condition | Option 1                                                                                               |                      |                            |
| Start on                | Audible signal                                                                                         |                      |                            |
| Stop on                 | Last shot                                                                                              |                      |                            |
| Penalties               | As per current edition of rules                                                                        |                      |                            |
| Safety angles           | L/R                                                                                                    |                      |                            |
| Setup notes             |                                                                                                        |                      |                            |