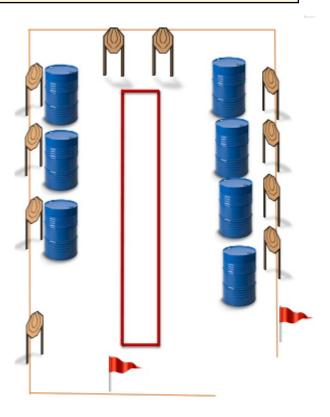

## 4. 300m

| CoF     | Comstock - Short                        | Points     | 90 p   |
|---------|-----------------------------------------|------------|--------|
| Targets | 9 plates, (with 9 10p), Total 9 targets | Min rounds | 9      |
| Firearm | Rifle                                   | Match-%    | 20.45% |

| Procedure               | Target group A to be shot standing within the small area A Target group B to be shot one time from each B Start standing behind any postition A or B |
|-------------------------|------------------------------------------------------------------------------------------------------------------------------------------------------|
| Starting position       | Standing                                                                                                                                             |
| Firearm ready condition | Option 1                                                                                                                                             |
| Start on                | Audible signal                                                                                                                                       |
| Stop on                 | Last shot                                                                                                                                            |
| Penalties               | As per current edition of rules                                                                                                                      |
| Safety angles           | L/R                                                                                                                                                  |
| Setup notes             | Shoot'n Score It https://chootrecoreit.com 2024-05-06-09:30                                                                                          |