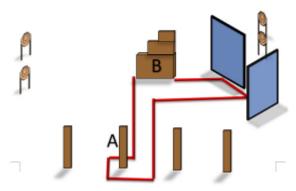

## 1. 200m

| CoF     | Comstock - Medium                                | Points     | 90 p   |
|---------|--------------------------------------------------|------------|--------|
| Targets | 4 paper, 5 plates, (with 5 10p), Total 9 targets | Min rounds | 13     |
| Firearm | Rifle                                            | Match-%    | 20.45% |

| Procedure               | Target group A to be shot with support from pole A in shooting pavilion. Target group B to be shot anywhere but touching or above wall B. Rifle or bipod NOT allowed to touch the ground for support. |
|-------------------------|-------------------------------------------------------------------------------------------------------------------------------------------------------------------------------------------------------|
| Starting position       | Standing                                                                                                                                                                                              |
| Firearm ready condition | Option 1                                                                                                                                                                                              |
| Start on                | Audible signal                                                                                                                                                                                        |
| Stop on                 | Last shot                                                                                                                                                                                             |
| Penalties               | As per current edition of rules                                                                                                                                                                       |
| Safety angles           | L/R                                                                                                                                                                                                   |
| Setup notes             |                                                                                                                                                                                                       |