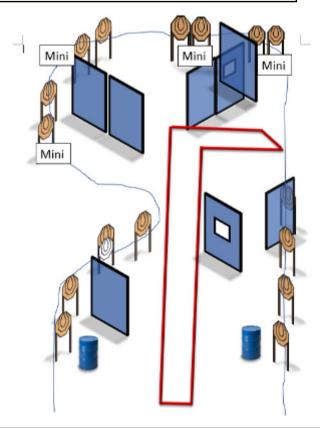

## 2. IPSC Bay 1

| CoF     | Comstock - Long            | Points     | 160 p  |
|---------|----------------------------|------------|--------|
| Targets | 16 paper, Total 16 targets | Min rounds | 32     |
| Firearm | Rifle                      | Match-%    | 36.36% |

| Procedure               |                                                          |
|-------------------------|----------------------------------------------------------|
| Starting position       | Standing                                                 |
| Firearm ready condition | Option 1                                                 |
| Start on                | Audible signal                                           |
| Stop on                 | Last shot                                                |
| Penalties               | As per current edition of rules                          |
| Safety angles           | L/R                                                      |
| Setup notes             | Chartle Coard It https://shartreessit.com. 2004.05.00.00 |