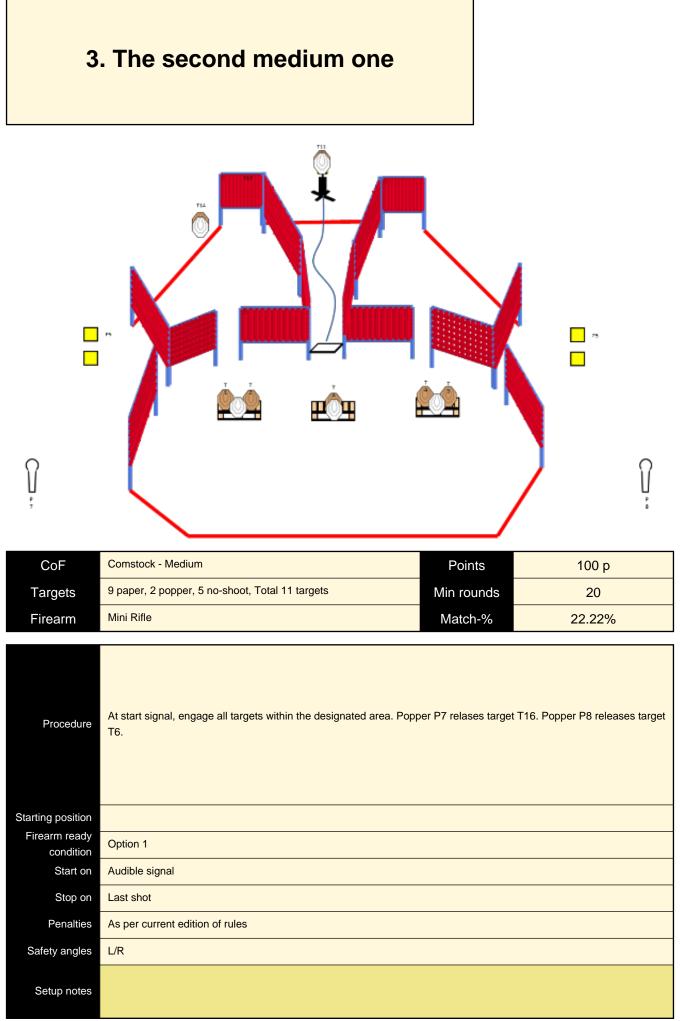

| CoF     | Comstock - Long                                             | Points     | 200 p  |
|---------|-------------------------------------------------------------|------------|--------|
| Targets | 14 paper, 2 popper, 10 plates, 6 no-shoot, Total 26 targets | Min rounds | 40     |
| Firearm | Mini Rifle                                                  | Match-%    | 44.44% |

| Procedure               | At start signal, engage all targets from within the designated area. Target T11 is activated by stepping on activation plate. |
|-------------------------|-------------------------------------------------------------------------------------------------------------------------------|
| Starting position       |