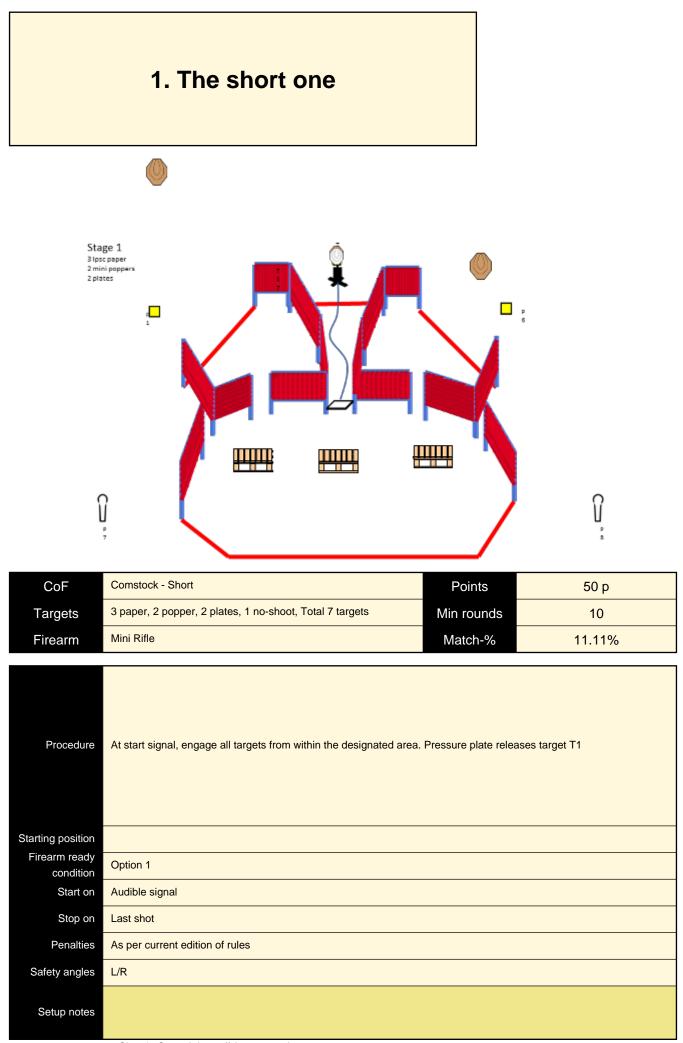

| CoF     | Comstock - Long                                             | Points     | 200 p  |
|---------|-------------------------------------------------------------|------------|--------|
| Targets | 14 paper, 2 popper, 10 plates, 6 no-shoot, Total 26 targets | Min rounds | 40     |
| Firearm | Mini Rifle                                                  | Match-%    | 44.44% |

| Procedure               | At start signal, engage all targets from within the designated area. Target T11 is activated by stepping on activation plate. |
|-------------------------|-------------------------------------------------------------------------------------------------------------------------------|
| Starting position       |