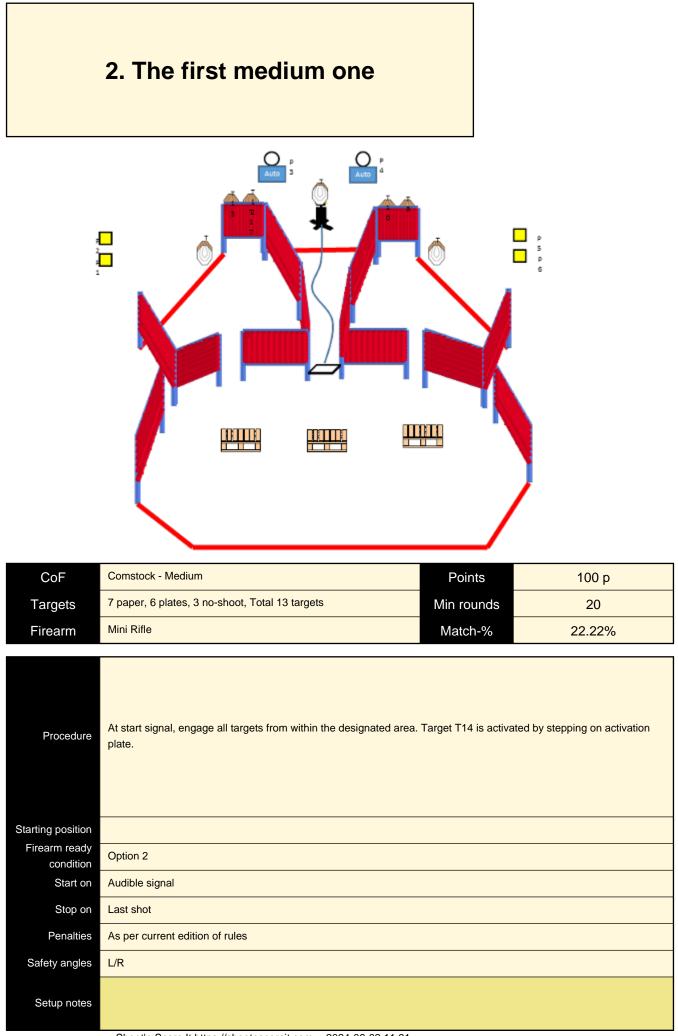

| CoF     | Comstock - Long                                             | Points     | 200 p  |
|---------|-------------------------------------------------------------|------------|--------|
| Targets | 14 paper, 2 popper, 10 plates, 6 no-shoot, Total 26 targets | Min rounds | 40     |
| Firearm | Mini Rifle                                                  | Match-%    | 44.44% |

| Procedure               | At start signal, engage all targets from within the designated area. Target T11 is activated by stepping on activation plate. |
|-------------------------|-------------------------------------------------------------------------------------------------------------------------------|
| Starting position       |