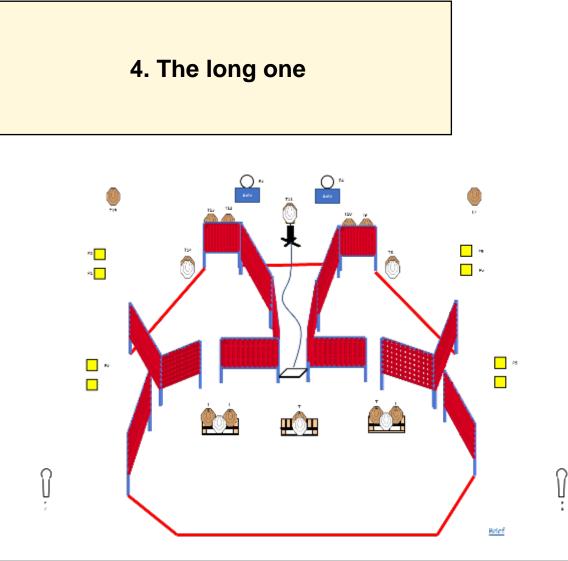

| CoF     | Comstock - Long                                             | Points     | 200 p  |
|---------|-------------------------------------------------------------|------------|--------|
| Targets | 14 paper, 2 popper, 10 plates, 6 no-shoot, Total 26 targets | Min rounds | 40     |
| Firearm | Mini Rifle                                                  | Match-%    | 44.44% |

| Procedure               | At start signal, engage all targets from within the designated area. Target T11 is activated by stepping on activation plate. |
|-------------------------|-------------------------------------------------------------------------------------------------------------------------------|
| Starting position       |                                                                                                                               |
| Firearm ready condition | Option 1                                                                                                                      |
| Start on                | Audible signal                                                                                                                |
| Stop on                 | Last shot                                                                                                                     |
| Penalties               | As per current edition of rules                                                                                               |
| Safety angles           | L/R                                                                                                                           |
| Setup notes             |                                                                                                                               |