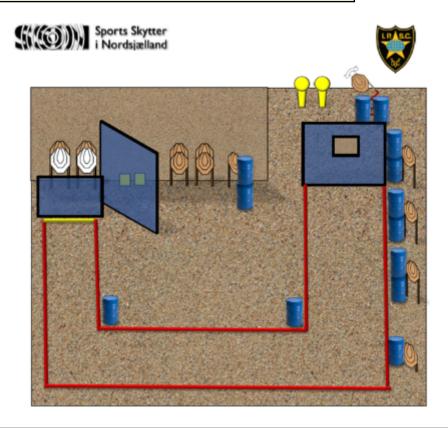

| CoF     | Comstock - Medium                               | Points     | 90 p   |
|---------|-------------------------------------------------|------------|--------|
| Targets | 8 paper, 2 popper, 8 no-shoot, Total 10 targets | Min rounds | 18     |
| Firearm | Handgun                                         | Match-%    | 12.50% |

| Procedure         |                                 |
|-------------------|---------------------------------|
| Starting position |                                 |
| Firearm ready     |                                 |
| condition         |                                 |
| Start on          | 00                              |
| Stop on           | Last shot                       |
| Penalties         | As per current edition of rules |
| Safety angles     |                                 |
| Setup notes       |                                 |