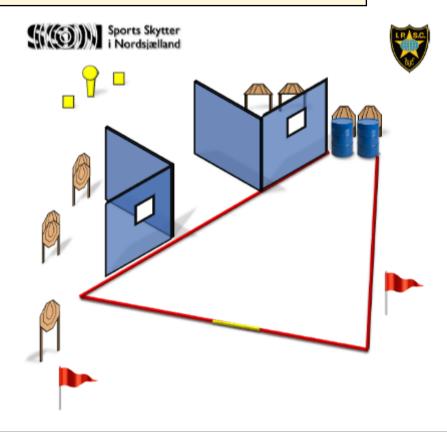

| CoF     | Comstock - Medium                                         | Points     | 105 p  |
|---------|-----------------------------------------------------------|------------|--------|
| Targets | 9 paper, 1 popper, 2 plates, 9 no-shoot, Total 12 targets | Min rounds | 21     |
| Firearm | Handgun                                                   | Match-%    | 14.58% |

| Procedure             |                                                            |
|-----------------------|------------------------------------------------------------|
| Starting position     |                                                            |
| Firearm ready         |                                                            |
| condition<br>Start on | 00                                                         |
| Stop on               | Last shot                                                  |
| Penalties             | As per current edition of rules                            |
| Safety angles         | Flag to the left and flag to the right                     |
| Setup notes           | Charle Corre Method/(sheets correit corre 2005 00 00 45 07 |