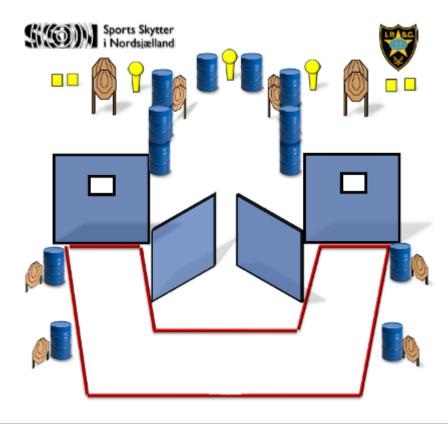

| CoF     | Comstock - Medium                                         | Points     | 105 p  |
|---------|-----------------------------------------------------------|------------|--------|
| Targets | 9 paper, 1 popper, 2 plates, 9 no-shoot, Total 12 targets | Min rounds | 21     |
| Firearm | Handgun                                                   | Match-%    | 14.58% |

| Procedure             |                                                            |
|-----------------------|------------------------------------------------------------|
| Starting position     |                                                            |
| Firearm ready         |                                                            |
| condition<br>Start on | 00                                                         |
| Stop on               | Last shot                                                  |
| Penalties             | As per current edition of rules                            |
| Safety angles         | Flag to the left and flag to the right                     |
| Setup notes           | Charle Corre Method/(sheets correit corre 2005 00 00 45 07 |