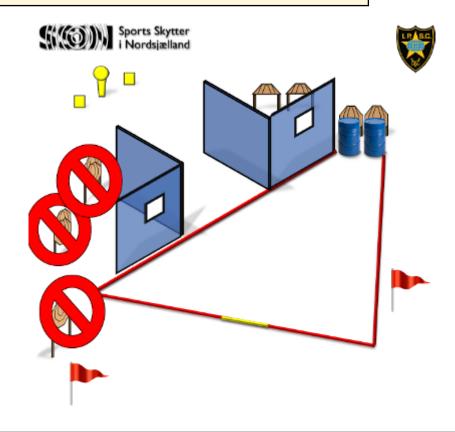

| CoF     | Comstock - Short                                         | Points     | 55 p  |
|---------|----------------------------------------------------------|------------|-------|
| Targets | 4 paper, 1 popper, 2 plates, 4 no-shoot, Total 7 targets | Min rounds | 11    |
| Firearm | Handgun                                                  | Match-%    | 7.64% |

| Procedure         |                                                              |
|-------------------|--------------------------------------------------------------|
| Starting position |                                                              |
| Firearm ready     |                                                              |
| condition         |                                                              |
| Start on          | 00                                                           |
| Stop on           | Last shot                                                    |
| Penalties         | As per current edition of rules                              |
| Safety angles     | Flag on the left and flag on the right.                      |
| Setup notes       | Chaptin Cours It https://shaptinggarit.com. 2005 00 00 45:07 |