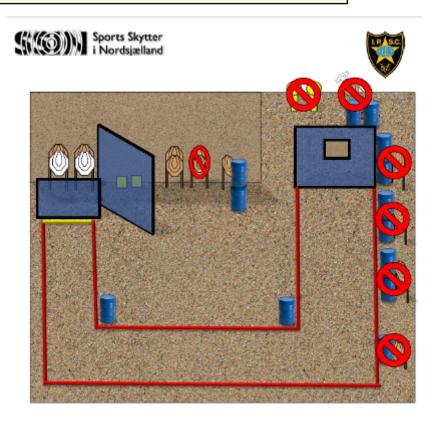

| CoF     | Comstock - Short                     | Points     | 60 p  |
|---------|--------------------------------------|------------|-------|
| Targets | 6 paper, 6 no-shoot, Total 6 targets | Min rounds | 12    |
| Firearm | Handgun                              | Match-%    | 8.33% |

| Procedure         |                                 |
|-------------------|---------------------------------|
| Starting position |                                 |
| Firearm ready     |                                 |
| condition         |                                 |
| Start on          | 00                              |
| Stop on           | Last shot                       |
| Penalties         | As per current edition of rules |
| Safety angles     |                                 |
| Setup notes       |                                 |