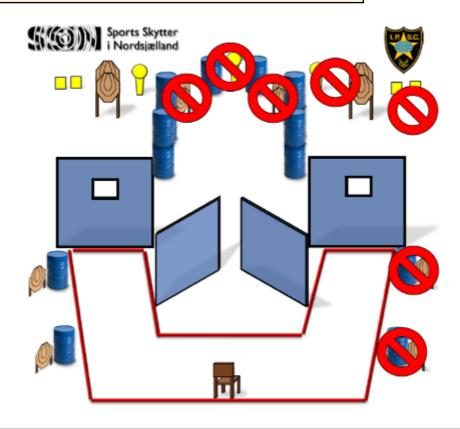

| CoF     | Comstock - Short                                         | Points     | 55 p  |
|---------|----------------------------------------------------------|------------|-------|
| Targets | 4 paper, 1 popper, 2 plates, 4 no-shoot, Total 7 targets | Min rounds | 11    |
| Firearm | Handgun                                                  | Match-%    | 7.64% |

| Procedure         |                                                              |
|-------------------|--------------------------------------------------------------|
| Starting position |                                                              |
| Firearm ready     |                                                              |
| condition         |                                                              |
| Start on          | 00                                                           |
| Stop on           | Last shot                                                    |
| Penalties         | As per current edition of rules                              |
| Safety angles     | Flag on the left and flag on the right.                      |
| Setup notes       | Chaptin Cours It https://shaptinggarit.com. 2005 00 00 45:07 |