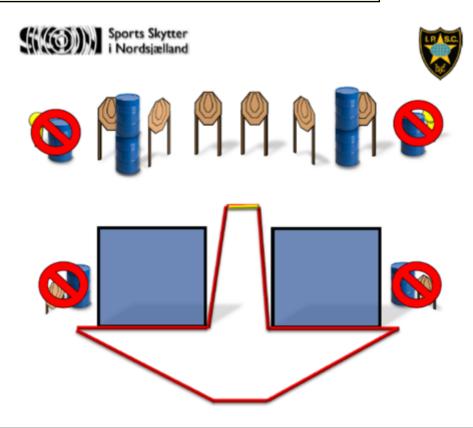

| CoF     | Comstock - Short                     | Points     | 60 p  |
|---------|--------------------------------------|------------|-------|
| Targets | 6 paper, 6 no-shoot, Total 6 targets | Min rounds | 12    |
| Firearm | Handgun                              | Match-%    | 8.33% |

| Procedure         |                                 |
|-------------------|---------------------------------|
| Starting position |                                 |
| Firearm ready     |                                 |
| condition         |                                 |
| Start on          | 00                              |
| Stop on           | Last shot                       |
| Penalties         | As per current edition of rules |
| Safety angles     |                                 |
| Setup notes       |                                 |