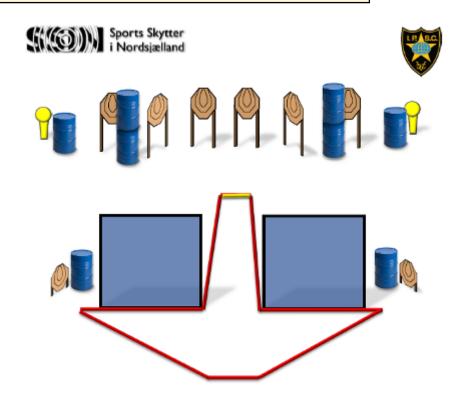

| CoF     | Comstock - Medium                               | Points     | 90 p   |
|---------|-------------------------------------------------|------------|--------|
| Targets | 8 paper, 2 popper, 8 no-shoot, Total 10 targets | Min rounds | 18     |
| Firearm | Handgun                                         | Match-%    | 12.50% |

| Procedure         |                                 |
|-------------------|---------------------------------|
| Starting position |                                 |
| Firearm ready     |                                 |
| condition         |                                 |
| Start on          | 00                              |
| Stop on           | Last shot                       |
| Penalties         | As per current edition of rules |
| Safety angles     |                                 |
| Setup notes       |                                 |