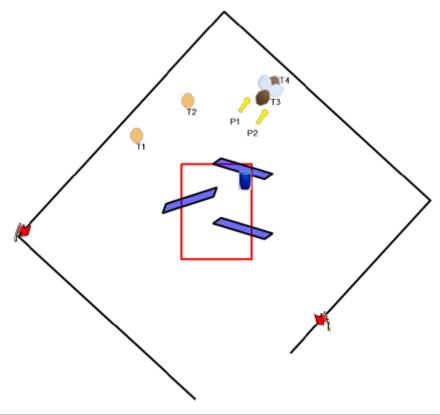

| CoF     | Comstock - Short                               | Points     | 50 p  |
|---------|------------------------------------------------|------------|-------|
| Targets | 4 paper, 2 popper, 4 no-shoot, Total 6 targets | Min rounds | 10    |
| Firearm | Handgun                                        | Match-%    | 6.76% |

| Procedure               |                                                                 |
|-------------------------|-----------------------------------------------------------------|
| Starting position       |                                                                 |
| Firearm ready condition | Gun unloaded and placed on barrel. All magazines/clips in belt. |
| Start on                | 00                                                              |
| Stop on                 | Last shot                                                       |
| Penalties               | As per current edition of rules                                 |
| Safety angles           | Flag on the left and flag on the right                          |
| Setup notes             |                                                                 |