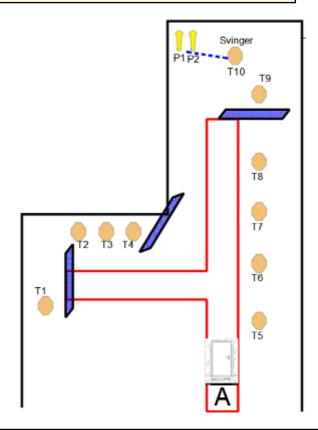

| Procedure         |                                                              |
|-------------------|--------------------------------------------------------------|
| Starting position |                                                              |
| Firearm ready     |                                                              |
| condition         |                                                              |
| Start on          | 00                                                           |
| Stop on           | Last shot                                                    |
| Penalties         | As per current edition of rules                              |
| Safety angles     | L/R                                                          |
| Setup notes       | Chaptha Coord It https://shaptageorgit.com. 2005.00.00.45.07 |