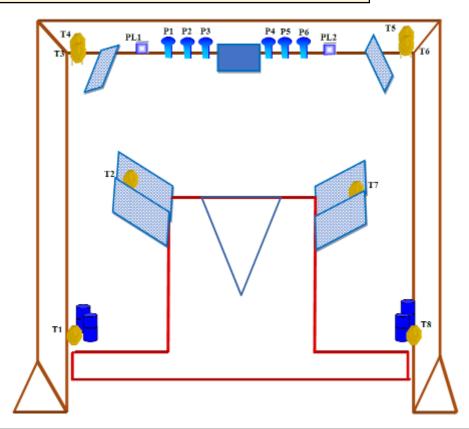

| Procedure               |                                        |
|-------------------------|----------------------------------------|
| Starting position       |                                        |
| Firearm ready condition |                                        |
| Start on                | 00                                     |
| Stop on                 | Last shot                              |
| Penalties               | As per current edition of rules        |
| Safety angles           | Flag on the left and flag on the right |
| Setup notes             |                                        |