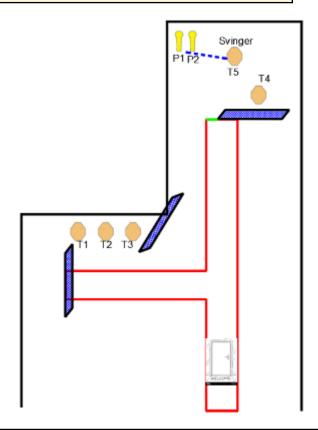

| Procedure         |                                                              |
|-------------------|--------------------------------------------------------------|
| Starting position |                                                              |
| Firearm ready     |                                                              |
| condition         |                                                              |
| Start on          | 00                                                           |
| Stop on           | Last shot                                                    |
| Penalties         | As per current edition of rules                              |
| Safety angles     | L/R                                                          |
| Setup notes       | Chaptha Coord It https://shaptageorgit.com. 2005.00.00.45.07 |