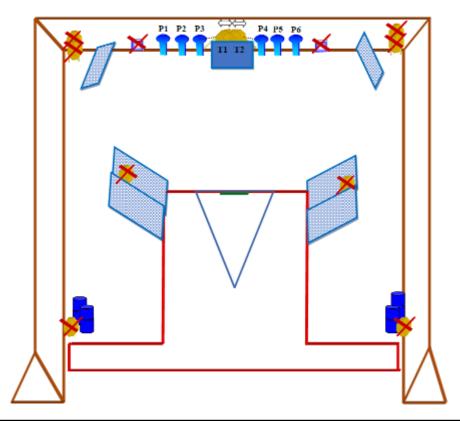

| Procedure               |                                                                 |
|-------------------------|-----------------------------------------------------------------|
| Starting position       |                                                                 |
| Firearm ready condition | Gun unloaded and placed on barrel. All magazines/clips in belt. |
| Start on                | 00                                                              |
| Stop on                 | Last shot                                                       |
| Penalties               | As per current edition of rules                                 |
| Safety angles           | Flag on the left and flag on the right                          |
| Setup notes             |                                                                 |