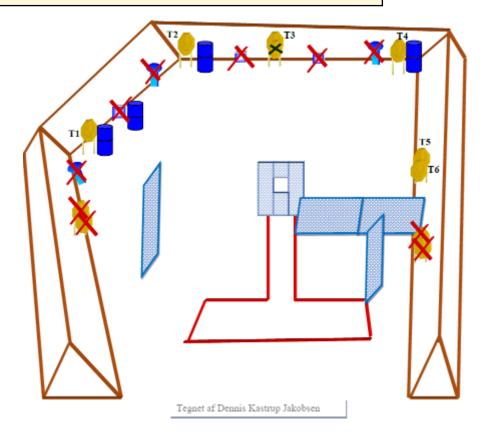

| CoF     | Comstock - Short                               | Points     | 50 p  |
|---------|------------------------------------------------|------------|-------|
| Targets | 2 paper, 6 popper, 2 no-shoot, Total 8 targets | Min rounds | 10    |
| Firearm | Handgun                                        | Match-%    | 6.76% |

| Procedure               |                                 |
|-------------------------|---------------------------------|
| Starting position       |                                 |
| Firearm ready condition |                                 |
| Start on                | 00                              |
| Stop on                 | Last shot                       |
| Penalties               | As per current edition of rules |
| Safety angles           | L/R                             |
| Setup notes             |                                 |