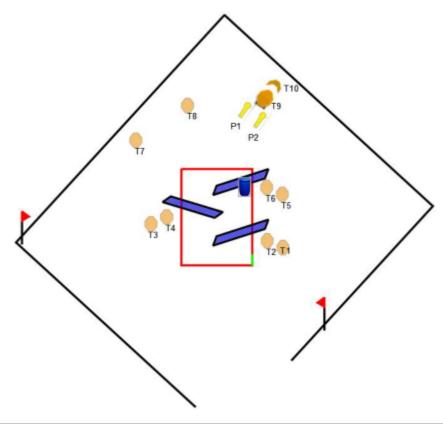

| CoF     | Comstock - Long                                             | Points     | 130 p  |
|---------|-------------------------------------------------------------|------------|--------|
| Targets | 10 paper, 3 popper, 3 plates, 10 no-shoot, Total 16 targets | Min rounds | 26     |
| Firearm | Handgun                                                     | Match-%    | 17.57% |

| Procedure         |                                                              |
|-------------------|--------------------------------------------------------------|
| Starting position |                                                              |
| Firearm ready     |                                                              |
| condition         |                                                              |
| Start on          | 00                                                           |
| Stop on           | Last shot                                                    |
| Penalties         | As per current edition of rules                              |
| Safety angles     | L/R                                                          |
| Setup notes       | Chaptha Coord It https://shaptageorgit.com. 2005.00.00.45.07 |