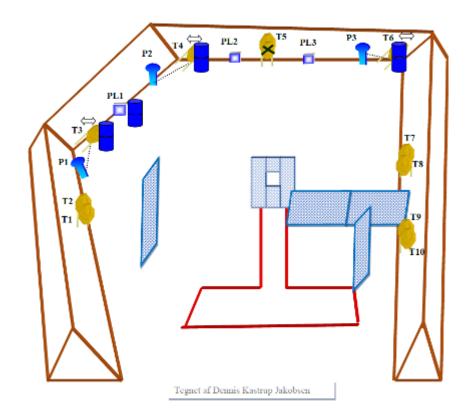

| CoF     | Comstock - Medium                                         | Points     | 120 p  |
|---------|-----------------------------------------------------------|------------|--------|
| Targets | 8 paper, 6 popper, 2 plates, 8 no-shoot, Total 16 targets | Min rounds | 24     |
| Firearm | Handgun                                                   | Match-%    | 16.22% |

| Procedure         |                                 |
|-------------------|---------------------------------|
| Starting position |                                 |
| Firearm ready     |                                 |
| condition         |                                 |
| Start on          | 00                              |
| Stop on           | Last shot                       |
| Penalties         | As per current edition of rules |
| Safety angles     | L/R                             |
| Setup notes       |                                 |