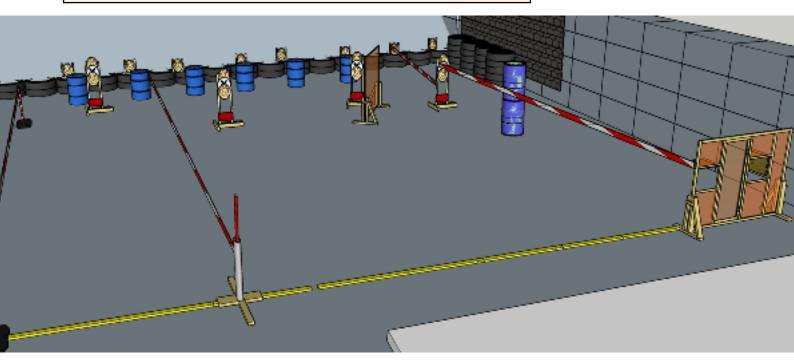

#### 2. Holes in the wall

| CoF     | Comstock - Long            | Points     | 130 p  |
|---------|----------------------------|------------|--------|
| Targets | 13 paper, Total 13 targets | Min rounds | 26     |
| Firearm | Rifle                      | Match-%    | 20.80% |

| Procedure               | On start signal engage all targets as they become visible within the demarcated area. Red/white tape = walls extending up/down to infinity. Tirethreads on ground = faultline |
|-------------------------|-------------------------------------------------------------------------------------------------------------------------------------------------------------------------------|
| Starting position       | Facing (open) door, riflebutt on hip                                                                                                                                          |
| Firearm ready condition | 1                                                                                                                                                                             |
| Start on                | Audible signal                                                                                                                                                                |
| Stop on                 | Last shot                                                                                                                                                                     |
| Penalties               | As per current edition of rules                                                                                                                                               |
| Safety angles           | Left: 90degrees when facing long berm, Right: When facing berm end of wall/road start, vertical: top of berm, but max 20 degrees over horizontal when reloading               |
| Setup notes             | Chartle Coard It https://shartreespit.com. 2005 00 05 07:04                                                                                                                   |