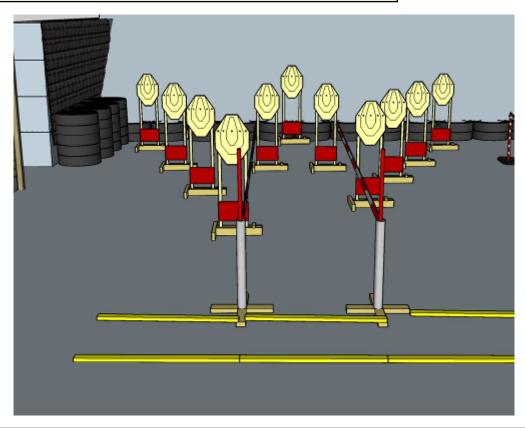

## 1. Do you see them

| CoF     | Comstock - Long                        | Points     | 130 p  |
|---------|----------------------------------------|------------|--------|
| Targets | 13 paper, 1 no-shoot, Total 13 targets | Min rounds | 26     |
| Firearm | Rifle                                  | Match-%    | 20.80% |

| Procedure               | On start signal engage all targets as they become visible within the demarcated area. Red/white tape = walls extending up/down to infinity. Tirethreads on ground = faultline |
|-------------------------|-------------------------------------------------------------------------------------------------------------------------------------------------------------------------------|
| Starting position       | Standing anywhere in demarcated area, riflebutt on hip                                                                                                                        |
| Firearm ready condition | 1                                                                                                                                                                             |
| Start on                | Audible signal                                                                                                                                                                |
| Stop on                 | Last shot                                                                                                                                                                     |
| Penalties               | As per current edition of rules                                                                                                                                               |
| Safety angles           | Left: color on wall, right: 90deg/wooden box when facing berm, vertical: top of berm, but max 20 degrees over horizontal when reloading                                       |
| Setup notes             |                                                                                                                                                                               |