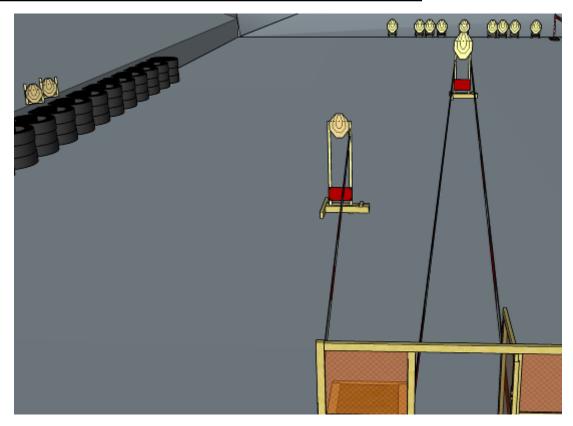

## 1. Do you see them

| CoF     | Comstock - Long                        | Points     | 130 p  |
|---------|----------------------------------------|------------|--------|
| Targets | 13 paper, 1 no-shoot, Total 13 targets | Min rounds | 26     |
| Firearm | Rifle                                  | Match-%    | 20.80% |

| Procedure               | On start signal engage all targets as they become visible within the demarcated area. Red/white tape = walls extending up/down to infinity. Tirethreads on ground = faultline |
|-------------------------|-------------------------------------------------------------------------------------------------------------------------------------------------------------------------------|
| Starting position       | Standing anywhere in demarcated area, riflebutt on hip                                                                                                                        |
| Firearm ready condition | 1                                                                                                                                                                             |
| Start on                | Audible signal                                                                                                                                                                |
| Stop on                 | Last shot                                                                                                                                                                     |
| Penalties               | As per current edition of rules                                                                                                                                               |
| Safety angles           | Left: color on wall, right: 90deg/wooden box when facing berm, vertical: top of berm, but max 20 degrees over horizontal when reloading                                       |
| Setup notes             |                                                                                                                                                                               |