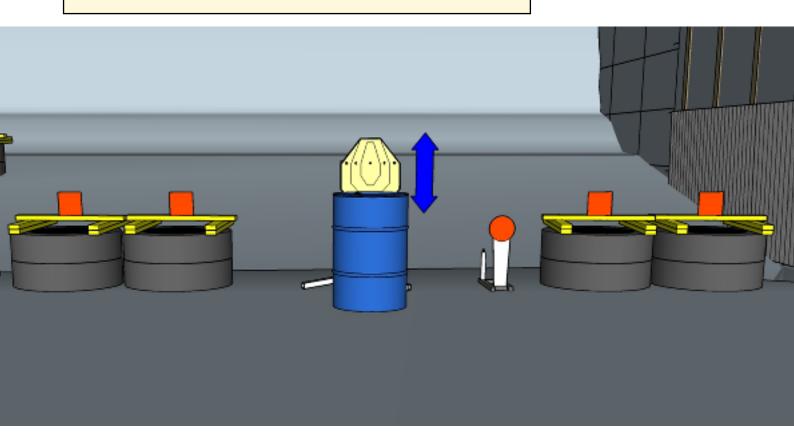

#### 4. Zebedee

| CoF     | Comstock - Medium                            | Points     | 55 p  |
|---------|----------------------------------------------|------------|-------|
| Targets | 3 paper, 1 popper, 4 plates, Total 8 targets | Min rounds | 11    |
| Firearm | Rifle                                        | Match-%    | 8.80% |

| Procedure               | On start signal engage all targets as they become visible within the demarcated area. Red/white tape = walls extending up/down to infinity. Tirethreads on ground = faultline |
|-------------------------|-------------------------------------------------------------------------------------------------------------------------------------------------------------------------------|
| Starting position       | Standing relaxed anywhere in demarcated area, riflebutt on hip                                                                                                                |
| Firearm ready condition | 1                                                                                                                                                                             |
| Start on                | Audible signal                                                                                                                                                                |
| Stop on                 | Last shot                                                                                                                                                                     |
| Penalties               | As per current edition of rules                                                                                                                                               |
| Safety angles           | Left: Wooden box on ground, Right: Wall when facing berm to end of wall/road start, vertical: top of berm, but max 20 degrees over horizontal when reloading                  |
| Setup notes             | Shootin Soore It https://ehootreesrait.com 2025.09.05.07:04                                                                                                                   |