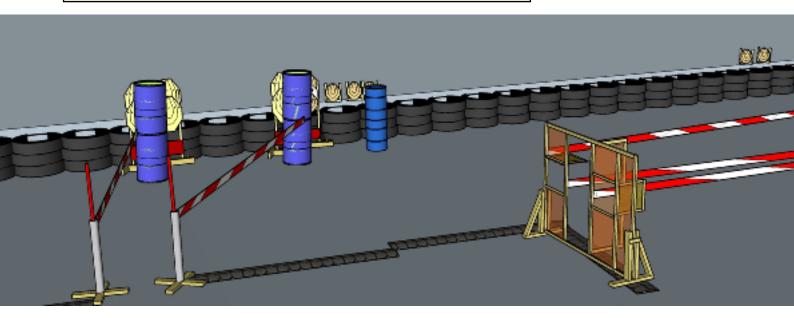

## 1. Do you see them

| CoF     | Comstock - Long                        | Points     | 130 p  |
|---------|----------------------------------------|------------|--------|
| Targets | 13 paper, 1 no-shoot, Total 13 targets | Min rounds | 26     |
| Firearm | Rifle                                  | Match-%    | 20.80% |

| Procedure               | On start signal engage all targets as they become visible within the demarcated area. Red/white tape = walls extending up/down to infinity. Tirethreads on ground = faultline |
|-------------------------|-------------------------------------------------------------------------------------------------------------------------------------------------------------------------------|
| Starting position       | Standing anywhere in demarcated area, riflebutt on hip                                                                                                                        |
| Firearm ready condition | 1                                                                                                                                                                             |
| Start on                | Audible signal                                                                                                                                                                |
| Stop on                 | Last shot                                                                                                                                                                     |
| Penalties               | As per current edition of rules                                                                                                                                               |
| Safety angles           | Left: color on wall, right: 90deg/wooden box when facing berm, vertical: top of berm, but max 20 degrees over horizontal when reloading                                       |
| Setup notes             |                                                                                                                                                                               |