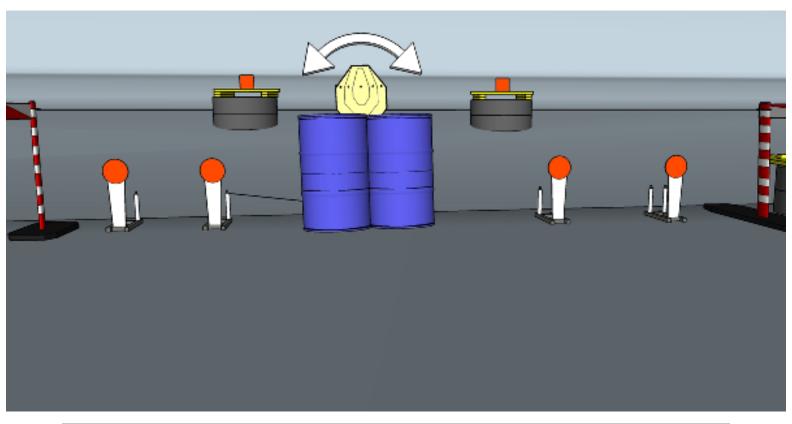

## 3. The under, not over

| CoF     | Comstock - Short                             | Points     | 40 p  |
|---------|----------------------------------------------|------------|-------|
| Targets | 1 paper, 4 popper, 2 plates, Total 7 targets | Min rounds | 8     |
| Firearm | Rifle                                        | Match-%    | 6.40% |

| Procedure               | On start signal engage all targets as they become visible within the demarcated area. Black/yellow tape = shooting permitted UNDER only. Tirethreads on ground = faultline. All shots must be fired from within demarcated area (distance) |
|-------------------------|--------------------------------------------------------------------------------------------------------------------------------------------------------------------------------------------------------------------------------------------|
| Starting position       | Standing relaxed facing downrange, riflebutt on hip                                                                                                                                                                                        |
| Firearm ready condition | 1                                                                                                                                                                                                                                          |
| Start on                | Audible signal                                                                                                                                                                                                                             |
| Stop on                 | Last shot                                                                                                                                                                                                                                  |
| Penalties               | As per current edition of rules                                                                                                                                                                                                            |
| Safety angles           | Left: Wooden box on ground, Right: End of wall/road start, vertical: top of berm, but max 20 degrees over horizontal when reloading                                                                                                        |
| Setup notes             |                                                                                                                                                                                                                                            |