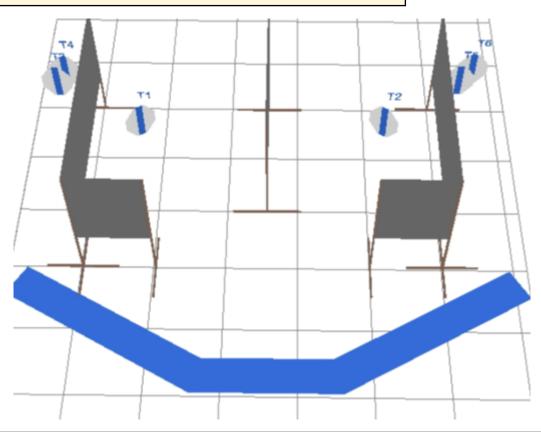

1.

| CoF     | Comstock - Short         | Points     | 60 p   |
|---------|--------------------------|------------|--------|
| Targets | 6 paper, Total 6 targets | Min rounds | 12     |
| Firearm | Handgun                  | Match-%    | 29.27% |

| Procedure               |                                 |
|-------------------------|---------------------------------|
| Starting position       |                                 |
| Firearm ready condition |                                 |
| Start on                | Audible signal                  |
| Stop on                 | Last shot                       |
| Penalties               | As per current edition of rules |
| Safety angles           | L/R                             |
| Setup notes             |                                 |