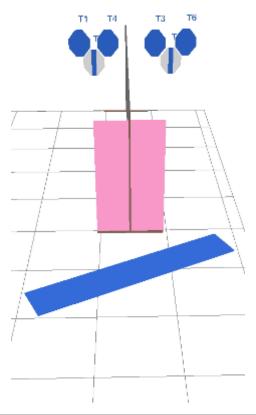

3.

| CoF     | Comstock - Short         | Points     | 60 p   |
|---------|--------------------------|------------|--------|
| Targets | 6 paper, Total 6 targets | Min rounds | 12     |
| Firearm | Handgun                  | Match-%    | 29.27% |

| Procedure               |                                 |
|-------------------------|---------------------------------|
| Starting position       |                                 |
| Firearm ready condition |                                 |
| Start on                | Audible signal                  |
| Stop on                 | Last shot                       |
| Penalties               | As per current edition of rules |
| Safety angles           | L/R                             |
| Setup notes             |                                 |