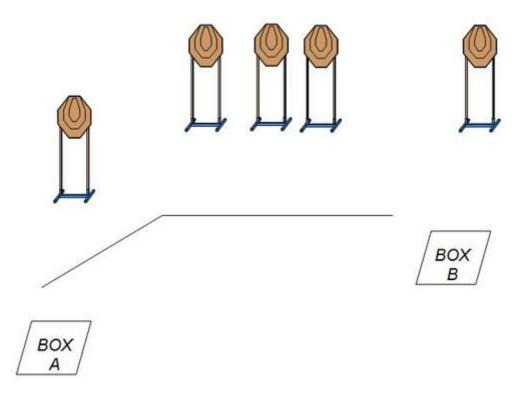

#### 6. Bill D and the VP

| CoF     | Comstock - Medium          | Points     | 120 p  |
|---------|----------------------------|------------|--------|
| Targets | 12 paper, Total 12 targets | Min rounds | 24     |
| Firearm | Handgun                    | Match-%    | 22.64% |

| Procedure             | Engage first target from box A with 6 rds, engage next 3 targets (outside the boxes) with 2 rds each, reload and then 2 rds each, finally, last target, from box B, with 6 rds. |
|-----------------------|---------------------------------------------------------------------------------------------------------------------------------------------------------------------------------|
| Starting position     | Gun loaded & holstered, standing in box A                                                                                                                                       |
| Firearm ready         |                                                                                                                                                                                 |
| condition<br>Start on | Audible signel                                                                                                                                                                  |
| Start on              | Audible signal                                                                                                                                                                  |
| Stop on               | Last shot                                                                                                                                                                       |
| Penalties             | As per current edition of rules                                                                                                                                                 |
| Safety angles         | L/R                                                                                                                                                                             |
| Setup notes           | Chaptin Coord It https://shaataaaarit.com. 2005.00.04.44.04                                                                                                                     |