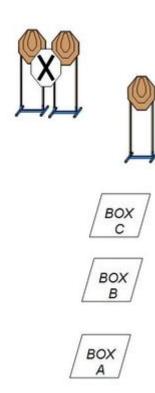

### 5. Closer 'n' easier

| CoF     | Comstock - Long                        | Points     | 150 p  |
|---------|----------------------------------------|------------|--------|
| Targets | 15 paper, 6 no-shoot, Total 15 targets | Min rounds | 30     |
| Firearm | Handgun                                | Match-%    | 28.30% |

| Procedure               | Stage consists of three strings. String 1: on signal, engage free style String 2: engage with strong hand only String 3: engage with weak hand only |
|-------------------------|-----------------------------------------------------------------------------------------------------------------------------------------------------|
| Starting position       | Standing in box A ( B or C ). Gun loaded and holstered.                                                                                             |
| Firearm ready condition |                                                                                                                                                     |
| Start on                | Audible signal                                                                                                                                      |
| Stop on                 | Last shot                                                                                                                                           |
| Penalties               | As per current edition of rules                                                                                                                     |
| Safety angles           | L/R                                                                                                                                                 |
| Setup notes             | Chartle Coard It https://shaatraagarit.com. 2005 00 04 44 04                                                                                        |