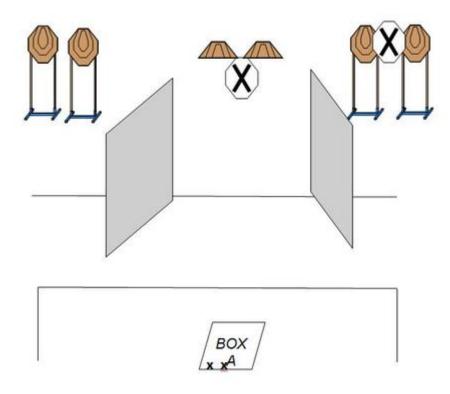

## 3. Pay attention to the fence

| CoF     | Comstock - Short                     | Points     | 50 p  |
|---------|--------------------------------------|------------|-------|
| Targets | 5 paper, 2 no-shoot, Total 5 targets | Min rounds | 10    |
| Firearm | Handgun                              | Match-%    | 9.43% |

| Procedure               | On signal, engage all of the the targets from behind the fence, the cut targets from over the rod, and the rest targets from under the rod. 10 rds in first mag. Minimum 4 rds must be fired before reloading. |
|-------------------------|----------------------------------------------------------------------------------------------------------------------------------------------------------------------------------------------------------------|
| Starting position       | Gun loaded & holstered, standing in box A with heels on mark                                                                                                                                                   |
| Firearm ready condition |                                                                                                                                                                                                                |
| Start on                | Audible signal                                                                                                                                                                                                 |
| Stop on                 | Last shot                                                                                                                                                                                                      |
| Penalties               | As per current edition of rules                                                                                                                                                                                |
| Safety angles           | L/R                                                                                                                                                                                                            |
| Setup notes             |                                                                                                                                                                                                                |