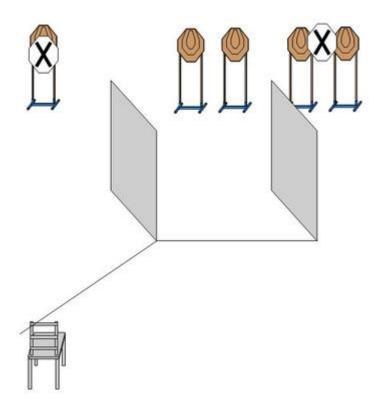

#### 4. Back and forth

| CoF     | Comstock - Medium                      | Points     | 120 p  |
|---------|----------------------------------------|------------|--------|
| Targets | 12 paper, 2 no-shoot, Total 12 targets | Min rounds | 24     |
| Firearm | Handgun                                | Match-%    | 22.64% |

| Procedure               | On signal engage all targets from behind the closest fault line, then engage all targets from the area between the lines. |
|-------------------------|---------------------------------------------------------------------------------------------------------------------------|
| Starting position       | Gun loaded & holstered, standing in box A with heels at mark                                                              |
| Firearm ready condition |                                                                                                                           |
| Start on                | Audible signal                                                                                                            |
| Stop on                 | Last shot                                                                                                                 |
|                         |                                                                                                                           |
| Penalties               | As per current edition of rules                                                                                           |
| Safety angles           | L/R                                                                                                                       |
| Setup notes             | Shootin Score It https://ehootrecoreit.com 2025 09 04 14:04                                                               |