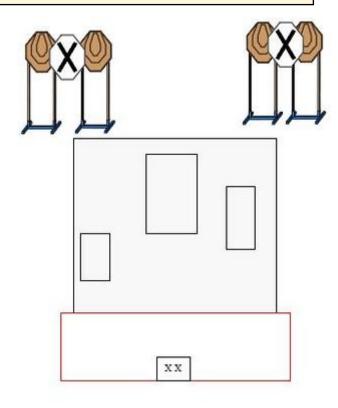

## 3. Pay attention to the fence

| CoF     | Comstock - Short                     | Points     | 50 p  |
|---------|--------------------------------------|------------|-------|
| Targets | 5 paper, 2 no-shoot, Total 5 targets | Min rounds | 10    |
| Firearm | Handgun                              | Match-%    | 9.43% |

| Procedure               | On signal, engage all of the the targets from behind the fence, the cut targets from over the rod, and the rest targets from under the rod. 10 rds in first mag. Minimum 4 rds must be fired before reloading. |
|-------------------------|----------------------------------------------------------------------------------------------------------------------------------------------------------------------------------------------------------------|
| Starting position       | Gun loaded & holstered, standing in box A with heels on mark                                                                                                                                                   |
| Firearm ready condition |                                                                                                                                                                                                                |
| Start on                | Audible signal                                                                                                                                                                                                 |
| Stop on                 | Last shot                                                                                                                                                                                                      |
| Penalties               | As per current edition of rules                                                                                                                                                                                |
| Safety angles           | L/R                                                                                                                                                                                                            |
| Setup notes             |                                                                                                                                                                                                                |