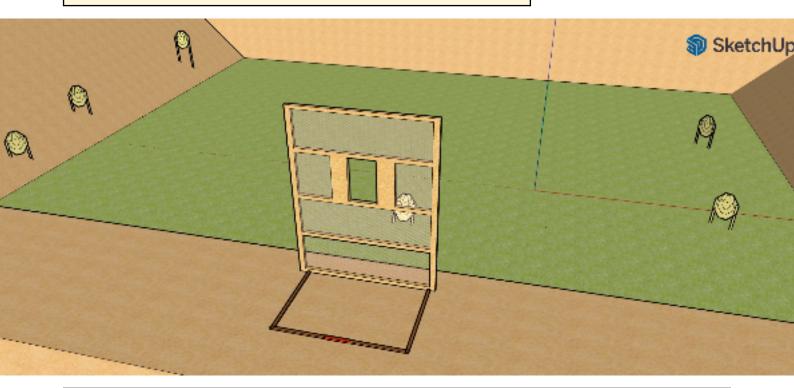

# 7. 300 m banan

| CoF     | Comstock - Short         | Points     | 60 p  |
|---------|--------------------------|------------|-------|
| Targets | 6 paper, Total 6 targets | Min rounds | 12    |
| Firearm | Handgun                  | Match-%    | 8.11% |

| Procedure               | On signal, engage targets                        |
|-------------------------|--------------------------------------------------|
| Starting position       | Standing with heels touching mark as shown by RO |
| Firearm ready condition | Gun loaded and holstered                         |
| Start on                | Audible signal                                   |
| Stop on                 | Last shot                                        |
| Penalties               | As per current edition of rules                  |
| Safety angles           | L/R                                              |
| Setup notes             |                                                  |