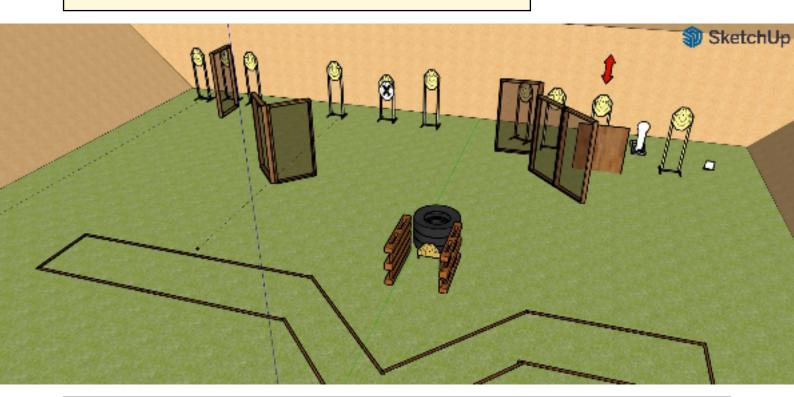

## 2. Bana B

| CoF     | Comstock - Medium                                          | Points     | 120 p  |
|---------|------------------------------------------------------------|------------|--------|
| Targets | 11 paper, 1 popper, 1 plates, 1 no-shoot, Total 13 targets | Min rounds | 24     |
| Firearm | Handgun                                                    | Match-%    | 16.22% |

| Procedure               | On signal, engage targets. PP activates bobber |
|-------------------------|------------------------------------------------|
| Starting position       | Standing                                       |
| Firearm ready condition | Gun loaded and holstered                       |
| Start on                | Audible signal                                 |
| Stop on                 | Last shot                                      |
| Penalties               | As per current edition of rules                |
| Safety angles           | L/R                                            |
| Setup notes             |                                                |