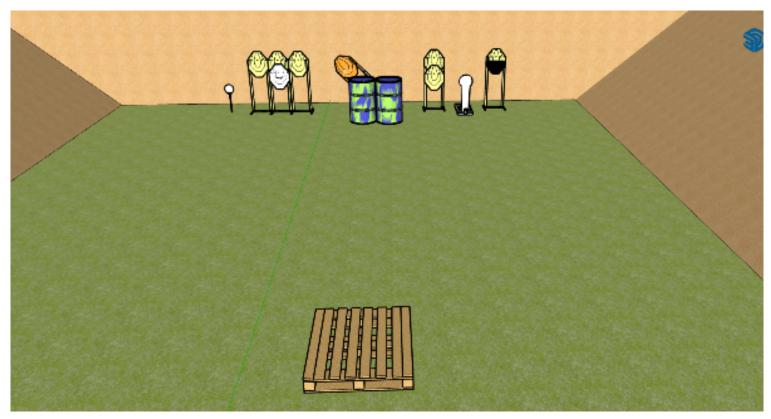

#### 3. Bana F

| CoF     | Comstock - Short                             | Points     | 45 p  |
|---------|----------------------------------------------|------------|-------|
| Targets | 7 paper, 1 popper, 1 plates, Total 9 targets | Min rounds | 9     |
| Firearm | Handgun                                      | Match-%    | 6.08% |

| Procedure               | On signal, engage targets. All shooting from the pallet. Best 1 shot per target counts |
|-------------------------|----------------------------------------------------------------------------------------|
| Starting position       | Standing on the pallet                                                                 |
| Firearm ready condition | Gun loaded and holstered                                                               |
| Start on                | Audible signal                                                                         |
| Stop on                 | Last shot                                                                              |
| Penalties               | As per current edition of rules                                                        |
| Safety angles           | L/R                                                                                    |
| Setup notes             | Shootin Score It https://chootnecoreit.com 2025-08-24 15:13                            |