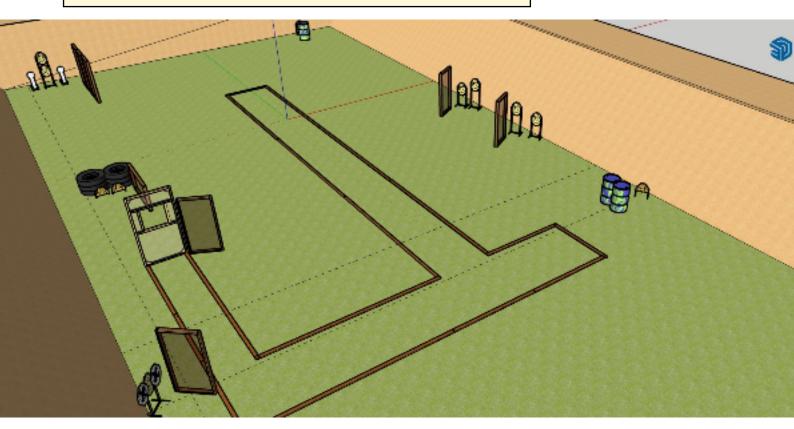

## 2. Bana B

| CoF     | Comstock - Medium                                          | Points     | 120 p  |
|---------|------------------------------------------------------------|------------|--------|
| Targets | 11 paper, 1 popper, 1 plates, 1 no-shoot, Total 13 targets | Min rounds | 24     |
| Firearm | Handgun                                                    | Match-%    | 16.22% |

| Procedure               | On signal, engage targets. PP activates bobber |
|-------------------------|------------------------------------------------|
| Starting position       | Standing                                       |
| Firearm ready condition | Gun loaded and holstered                       |
| Start on                | Audible signal                                 |
| Stop on                 | Last shot                                      |
| Penalties               | As per current edition of rules                |
| Safety angles           | L/R                                            |
| Setup notes             |                                                |

## 4. Bana C

| CoF     | Comstock - Long                                  | Points     | 160 p  |
|---------|--------------------------------------------------|------------|--------|
| Targets | 15 paper, 2 popper, 1 no-shoot, Total 17 targets | Min rounds | 32     |
| Firearm | Handgun                                          | Match-%    | 21.62% |

| Procedure               | On signal, engage targets       |
|-------------------------|---------------------------------|
| Starting position       | Standing                        |
| Firearm ready condition | Gun loaded and holstered        |
| Start on                | Audible signal                  |
| Stop on                 | Last shot                       |
| Penalties               | As per current edition of rules |
| Safety angles           | L/R                             |
| Setup notes             |                                 |

## 5. Bana D

| CoF     | Comstock - Medium                    | Points     | 120 p  |
|---------|--------------------------------------|------------|--------|
| Targets | 11 paper, 2 popper, Total 13 targets | Min rounds | 24     |
| Firearm | Handgun                              | Match-%    | 16.22% |

| Procedure               | On signal, engage targets                                                |  |
|-------------------------|--------------------------------------------------------------------------|--|
| Starting position       | Toes touching mark by the aperture, hands above shoulders as shown by RO |  |
| Firearm ready condition | Gun loaded and holstered                                                 |  |
| Start on                | Audible signal                                                           |  |
| Stop on                 | Last shot                                                                |  |
| Penalties               | As per current edition of rules                                          |  |
| Safety angles           | L/R                                                                      |  |
| Setup notes             |                                                                          |  |

## 6. Bana E

| CoF     | Comstock - Medium                                          | Points     | 120 p  |
|---------|------------------------------------------------------------|------------|--------|
| Targets | 11 paper, 1 popper, 1 plates, 1 no-shoot, Total 13 targets | Min rounds | 24     |
| Firearm | Handgun                                                    | Match-%    | 16.22% |

| Procedure               | On signal, engage targets                                   |
|-------------------------|-------------------------------------------------------------|
| Starting position       | Standing                                                    |
| Firearm ready condition | Gun loaded and holstered                                    |
| Start on                | Audible signal                                              |
| Stop on                 | Last shot                                                   |
| Penalties               | As per current edition of rules                             |
| Safety angles           | L/R                                                         |
| Setup notes             | Shootin Score It https://ehootnecoreit.com 2025-08-24 15:13 |