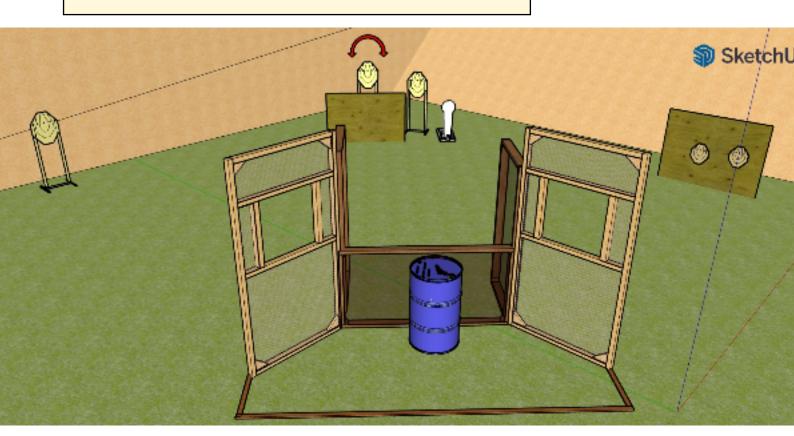

## 8. Bakom 50 m

| CoF     | Comstock - Short                   | Points     | 55 p  |
|---------|------------------------------------|------------|-------|
| Targets | 5 paper, 1 popper, Total 6 targets | Min rounds | 11    |
| Firearm | Handgun                            | Match-%    | 7.43% |

| Procedure               | On signal, engage targets. PP activates swinger                                       |
|-------------------------|---------------------------------------------------------------------------------------|
| Starting position       | Standing                                                                              |
| Firearm ready condition | Gun is laying on barrel, empty chamber and empty magwell. All magazines on the barrel |
| Start on                | Audible signal                                                                        |
| Stop on                 | Last shot                                                                             |
| Penalties               | As per current edition of rules                                                       |
| Safety angles           | L/R                                                                                   |
| Setup notes             |                                                                                       |