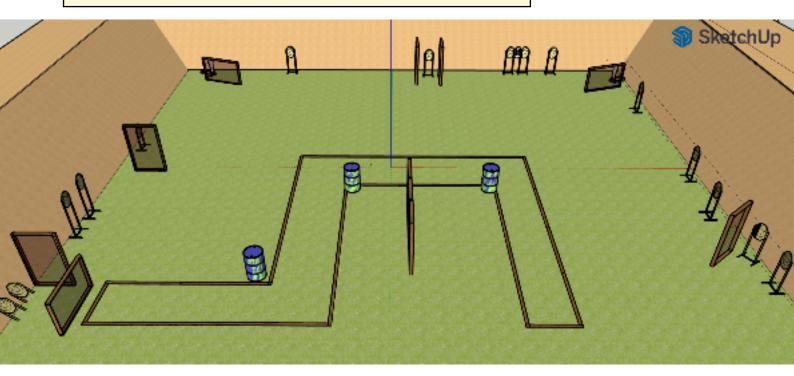

## 4. Bana C

| CoF     | Comstock - Long                                  | Points     | 160 p  |
|---------|--------------------------------------------------|------------|--------|
| Targets | 15 paper, 2 popper, 1 no-shoot, Total 17 targets | Min rounds | 32     |
| Firearm | Handgun                                          | Match-%    | 21.62% |

| Procedure               | On signal, engage targets       |
|-------------------------|---------------------------------|
| Starting position       | Standing                        |
| Firearm ready condition | Gun loaded and holstered        |
| Start on                | Audible signal                  |
| Stop on                 | Last shot                       |
| Penalties               | As per current edition of rules |
| Safety angles           | L/R                             |
| Setup notes             |                                 |