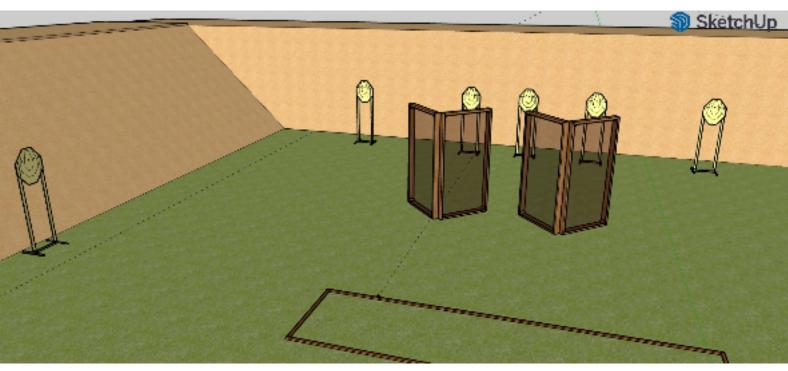

#### 1. Bana A

| CoF     | Comstock - Short         | Points     | 60 p  |
|---------|--------------------------|------------|-------|
| Targets | 6 paper, Total 6 targets | Min rounds | 12    |
| Firearm | Handgun                  | Match-%    | 8.11% |

| Procedure               | On signal, engage targets       |
|-------------------------|---------------------------------|
| Starting position       | Standing                        |
| Firearm ready condition | Gun loaded and holstered        |
| Start on                | Audible signal                  |
| Stop on                 | Last shot                       |
| Penalties               | As per current edition of rules |
| Safety angles           | L/R                             |
| Setup notes             |                                 |