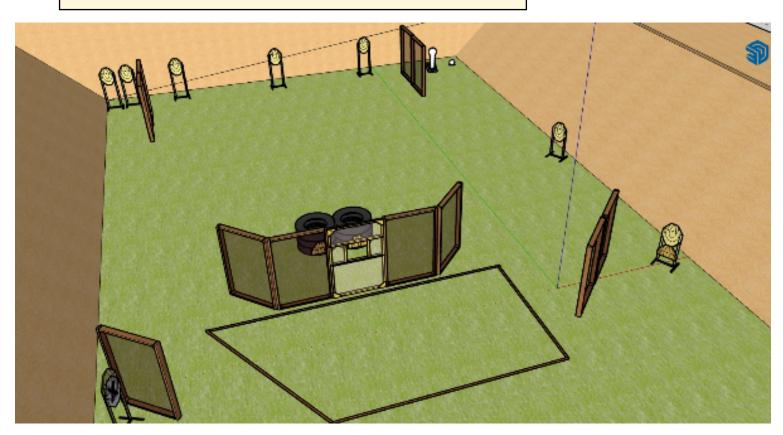

#### 3. Bana F

| CoF     | Comstock - Short                             | Points     | 45 p  |
|---------|----------------------------------------------|------------|-------|
| Targets | 7 paper, 1 popper, 1 plates, Total 9 targets | Min rounds | 9     |
| Firearm | Handgun                                      | Match-%    | 6.08% |

| Procedure               | On signal, engage targets. All shooting from the pallet. Best 1 shot per target counts |
|-------------------------|----------------------------------------------------------------------------------------|
| Starting position       | Standing on the pallet                                                                 |
| Firearm ready condition | Gun loaded and holstered                                                               |
| Start on                | Audible signal                                                                         |
| Stop on                 | Last shot                                                                              |
| Penalties               | As per current edition of rules                                                        |
| Safety angles           | L/R                                                                                    |
| Setup notes             | Shootin Score It https://chootnecoreit.com 2025-08-24 15:13                            |