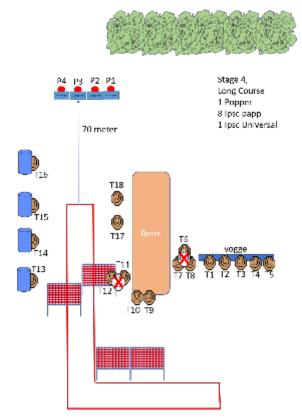

## 4. Santa's Cradle

| CoF     | Comstock - Long                                  | Points     | 200 p  |
|---------|--------------------------------------------------|------------|--------|
| Targets | 18 paper, 4 plates, 2 no-shoot, Total 22 targets | Min rounds | 40     |
| Firearm | Rifle                                            | Match-%    | 43.96% |

| Procedure               | At start signal engage all targets from within the demarcated area. Cradle is released at startsignal. |
|-------------------------|--------------------------------------------------------------------------------------------------------|
| Starting position       |                                                                                                        |
| Firearm ready condition | Option 1 - Loaded                                                                                      |
| Start on                | Audible signal                                                                                         |
| Stop on                 | Last shot                                                                                              |
| Penalties               | As per current edition of rules                                                                        |
| Safety angles           | L/R                                                                                                    |
| Setup notes             | Shootin Score It https://ehootreegrait.com 2025.09.26.14/10                                            |