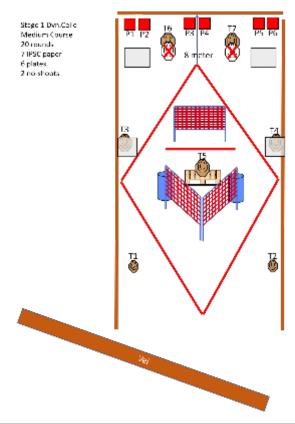

## 1. Santa's Diamond

| CoF     | Comstock - Long                                 | Points     | 105 p  |
|---------|-------------------------------------------------|------------|--------|
| Targets | 8 paper, 5 plates, 2 no-shoot, Total 13 targets | Min rounds | 21     |
| Firearm | Rifle                                           | Match-%    | 23.08% |

| Procedure               | At start signal engage all targets from within the designated area |
|-------------------------|--------------------------------------------------------------------|
| Starting position       |                                                                    |
| Firearm ready condition | Option 1 loaded                                                    |
| Start on                | Audible signal                                                     |
| Stop on                 | Last shot                                                          |
| Penalties               | As per current edition of rules                                    |
| Safety angles           | L/R                                                                |
| Setup notes             | Shoot'n Score It https://shootnecoreit.com 2025-08-26 14:10        |