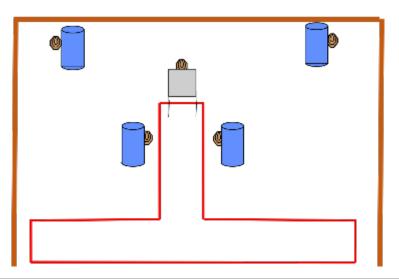

## 3. Santa's Jinglebells

Stage3, Medium Course Poppers (Non-Standard) 5 Ipsc papp

| CoF     | Comstock - Medium                    | Points     | 100 p  |
|---------|--------------------------------------|------------|--------|
| Targets | 5 paper, 10 popper, Total 15 targets | Min rounds | 20     |
| Firearm | Rifle                                | Match-%    | 21.98% |

| Procedure               | At start signal engage all targets from within the demarcated area. "Poppers" are steel bowling pins |
|-------------------------|------------------------------------------------------------------------------------------------------|
| Starting position       |                                                                                                      |
| Firearm ready condition | Option 1 - Loaded                                                                                    |
| Start on                | Audible signal                                                                                       |
| Stop on                 | Last shot                                                                                            |
| Penalties               | As per current edition of rules                                                                      |
| Safety angles           | L/R                                                                                                  |
| Setup notes             | Shoot'n Score It https://shootnscoreit.com 2025-08-26 14:19                                          |