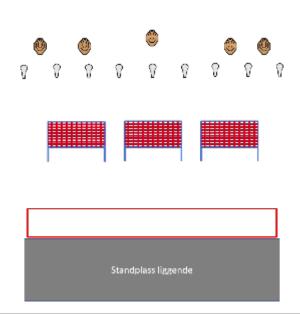

## 4. Santa's Cradle

| CoF     | Comstock - Long                                  | Points     | 200 p  |
|---------|--------------------------------------------------|------------|--------|
| Targets | 18 paper, 4 plates, 2 no-shoot, Total 22 targets | Min rounds | 40     |
| Firearm | Rifle                                            | Match-%    | 43.96% |

| Procedure               | At start signal engage all targets from within the demarcated area. Cradle is released at startsignal. |
|-------------------------|--------------------------------------------------------------------------------------------------------|
| Starting position       |                                                                                                        |
| Firearm ready condition | Option 1 - Loaded                                                                                      |
| Start on                | Audible signal                                                                                         |
| Stop on                 | Last shot                                                                                              |
| Penalties               | As per current edition of rules                                                                        |
| Safety angles           | L/R                                                                                                    |
| Setup notes             | Shootin Score It https://ehootreegrait.com 2025.09.26.14/10                                            |