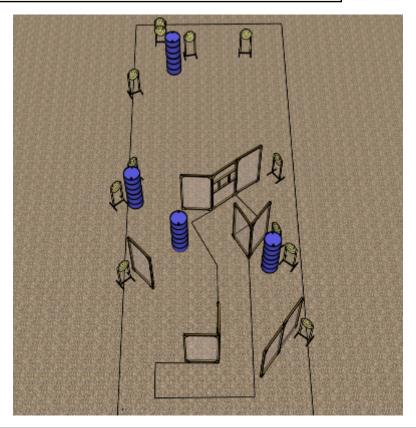

Shoot'n Score It https://shootnscoreit.com -- 2025-08-07 03:57

| CoF     | Comstock - Short                   | Points     | 50 p  |
|---------|------------------------------------|------------|-------|
| Targets | 4 paper, 2 popper, Total 6 targets | Min rounds | 10    |
| Firearm | Pistol Caliber Carbine             | Match-%    | 6.17% |

| Procedure               | At the start signal engage targets from within the designated area. |
|-------------------------|---------------------------------------------------------------------|
| Starting position       | Normal standing within designated area                              |
| Firearm ready condition | Option 1                                                            |
| Start on                | Audible signal                                                      |
| Stop on                 | Last shot                                                           |
| Penalties               | As per current edition of rules                                     |
| Safety angles           | 90/90                                                               |
| Setup notes             | Shootin Soore It https://ehootagoorgit.com 2025.09.07.02.57         |