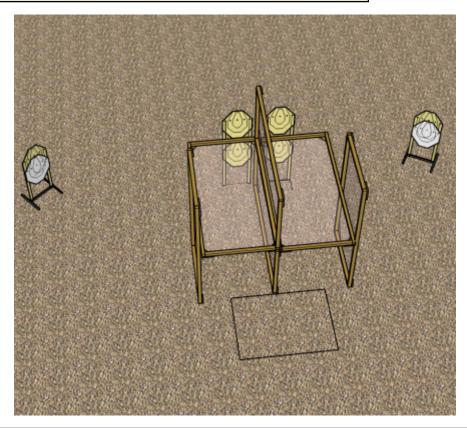

| CoF     | Comstock - Long                        | Points     | 200 p  |
|---------|----------------------------------------|------------|--------|
| Targets | 20 paper, 3 no-shoot, Total 20 targets | Min rounds | 40     |
| Firearm | Pistol Caliber Carbine                 | Match-%    | 24.69% |

| Procedure               | At the start signal engage targets from within the designated area. |
|-------------------------|---------------------------------------------------------------------|
| Starting position       | Normal standing within designated area                              |
| Firearm ready condition | Option 1                                                            |
| Start on                | Audible signal                                                      |
| Stop on                 | Last shot                                                           |
| Penalties               | As per current edition of rules                                     |
| Safety angles           | 90/90                                                               |
| Setup notes             | Chartle Coard It https://shaatraagarit.com. 2005 00 07 03 57        |