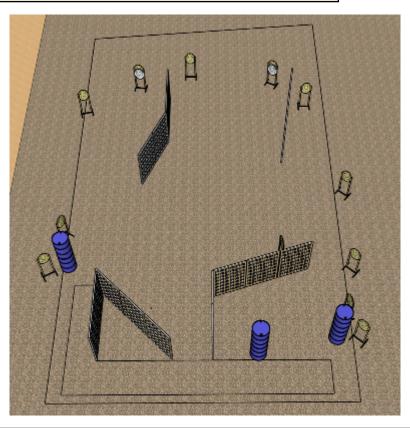

| CoF     | Comstock - Medium                      | Points     | 120 p  |
|---------|----------------------------------------|------------|--------|
| Targets | 12 paper, 2 no-shoot, Total 12 targets | Min rounds | 24     |
| Firearm | Pistol Caliber Carbine                 | Match-%    | 14.81% |

| Procedure               | At the start signal engage targets from within the designated area. |
|-------------------------|---------------------------------------------------------------------|
| Starting position       | Normal standing within designated area                              |
| Firearm ready condition | Option 1                                                            |
| Start on                | Audible signal                                                      |
| Stop on                 | Last shot                                                           |
| Penalties               | As per current edition of rules                                     |
| Safety angles           | 90/90                                                               |
| Setup notes             | Shoot'n Score It https://chootrecoreit.com 2025-08-07-03-57         |