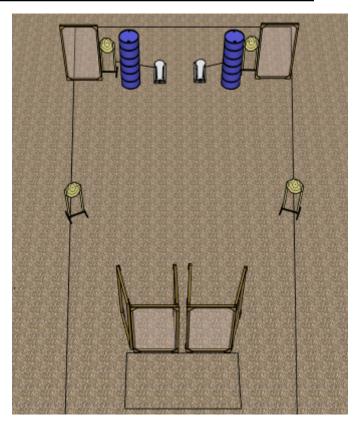

| CoF     | Comstock - Medium                      | Points     | 120 p  |
|---------|----------------------------------------|------------|--------|
| Targets | 12 paper, 2 no-shoot, Total 12 targets | Min rounds | 24     |
| Firearm | Pistol Caliber Carbine                 | Match-%    | 14.81% |

| Procedure               | At the start signal engage targets from within the designated area. |
|-------------------------|---------------------------------------------------------------------|
| Starting position       | Normal standing within designated area                              |
| Firearm ready condition | Option 1                                                            |
| Start on                | Audible signal                                                      |
| Stop on                 | Last shot                                                           |
| Penalties               | As per current edition of rules                                     |
| Safety angles           | 90/90                                                               |
| Setup notes             | Shoot'n Score It https://chootrecoreit.com 2025-08-07-03-57         |