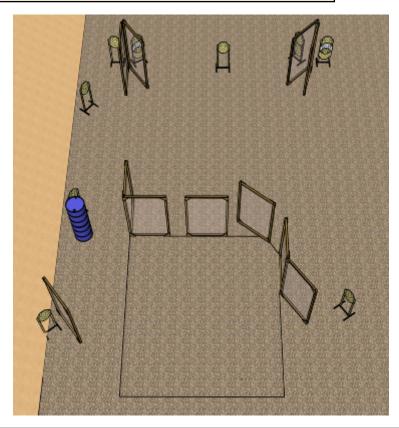

| CoF     | Comstock - Short                     | Points     | 60 p  |
|---------|--------------------------------------|------------|-------|
| Targets | 6 paper, 2 no-shoot, Total 6 targets | Min rounds | 12    |
| Firearm | Pistol Caliber Carbine               | Match-%    | 7.41% |

| Procedure               | At the start signal engage targets from within the designated area. |
|-------------------------|---------------------------------------------------------------------|
| Starting position       | Normal standing within designated area                              |
| Firearm ready condition | Option 1                                                            |
| Start on                | Audible signal                                                      |
| Stop on                 | Last shot                                                           |
| Penalties               | As per current edition of rules                                     |
| Safety angles           | 90/90                                                               |
| Setup notes             | Mini paper targets                                                  |