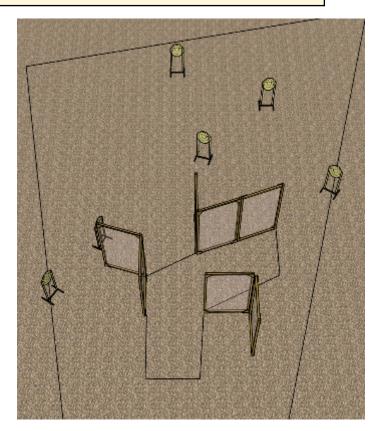

| CoF     | Comstock - Short                     | Points     | 60 p  |
|---------|--------------------------------------|------------|-------|
| Targets | 6 paper, 2 no-shoot, Total 6 targets | Min rounds | 12    |
| Firearm | Pistol Caliber Carbine               | Match-%    | 7.41% |

| Procedure               | At the start signal engage targets from within the designated area. |
|-------------------------|---------------------------------------------------------------------|
| Starting position       | Normal standing within designated area                              |
| Firearm ready condition | Option 1                                                            |
| Start on                | Audible signal                                                      |
| Stop on                 | Last shot                                                           |
| Penalties               | As per current edition of rules                                     |
| Safety angles           | 90/90                                                               |
| Setup notes             | Mini paper targets                                                  |