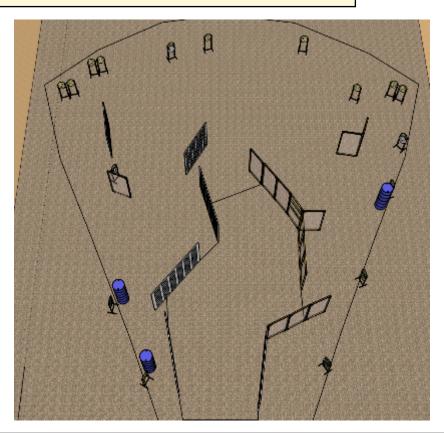

| CoF     | Comstock - Long                        | Points     | 200 p  |
|---------|----------------------------------------|------------|--------|
| Targets | 20 paper, 3 no-shoot, Total 20 targets | Min rounds | 40     |
| Firearm | Pistol Caliber Carbine                 | Match-%    | 24.69% |

| Procedure               | At the start signal engage targets from within the designated area. |
|-------------------------|---------------------------------------------------------------------|
| Starting position       | Normal standing within designated area                              |
| Firearm ready condition | Option 1                                                            |
| Start on                | Audible signal                                                      |
| Stop on                 | Last shot                                                           |
| Penalties               | As per current edition of rules                                     |
| Safety angles           | 90/90                                                               |
| Setup notes             | Chartle Coard It https://shaatraagarit.com. 2005 00 07 03 57        |