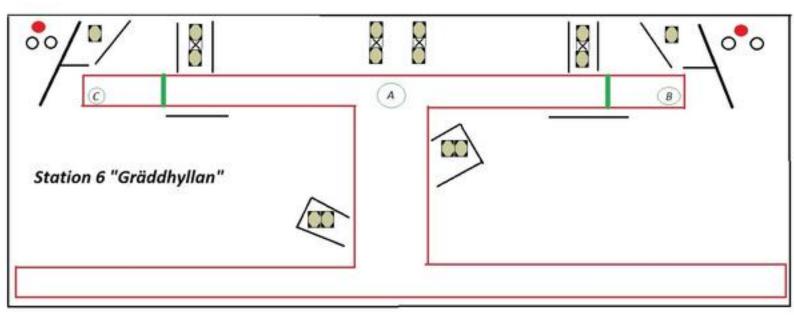

## 6. Gräddhyllan

| CoF               | Comstock - Long                      | Points     | 160 p  |
|-------------------|--------------------------------------|------------|--------|
| Targets           | 14 paper, 4 plates, Total 18 targets | Min rounds | 32     |
| Firearm           | Handgun                              | Match-%    | 28.07% |
|                   |                                      |            |        |
|                   |                                      |            |        |
|                   |                                      |            |        |
| Procedure         |                                      |            |        |
| Flocedule         |                                      |            |        |
|                   |                                      |            |        |
|                   |                                      |            |        |
| Starting position | Gun loaded & holstered               |            |        |
| Firearm ready     |                                      |            |        |
| condition         |                                      |            |        |
| Start on          | Audible signal                       |            |        |
| Stop on           | Last shot                            |            |        |
| Penalties         | As per current edition of rules      |            |        |
| Safety angles     | L/R                                  |            |        |
|                   |                                      |            |        |
| Setup notes       |                                      |            |        |