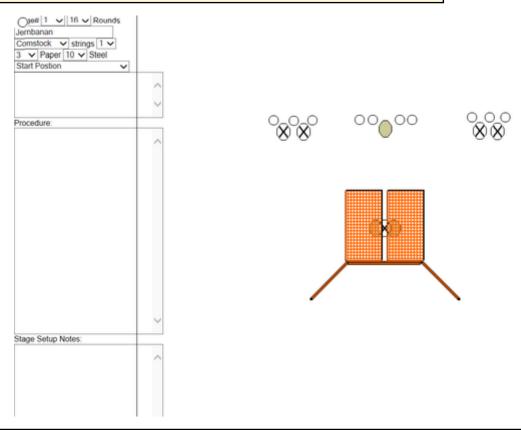

#### 1. Jernbanan

| CoF     | Comstock - Short                                | Points     | 60 p   |
|---------|-------------------------------------------------|------------|--------|
| Targets | 2 paper, 8 plates, 7 no-shoot, Total 10 targets | Min rounds | 12     |
| Firearm | Handgun                                         | Match-%    | 10.53% |

| Procedure               |                                                       |
|-------------------------|-------------------------------------------------------|
| Starting position       | Standing relaxed heel at mark, Gun loaded & holstered |
| Firearm ready condition |                                                       |
| Start on                | Audible signal                                        |
| Stop on                 | Last shot                                             |
| Penalties               | As per current edition of rules                       |
| Safety angles           | L/R red stick in the beam                             |
| Setup notes             |                                                       |