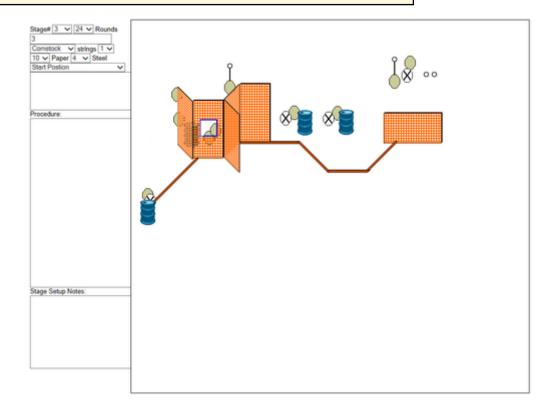

## 6. Gräddhyllan

| CoF               | Comstock - Long                      | Points     | 160 p  |
|-------------------|--------------------------------------|------------|--------|
| Targets           | 14 paper, 4 plates, Total 18 targets | Min rounds | 32     |
| Firearm           | Handgun                              | Match-%    | 28.07% |
|                   |                                      |            |        |
|                   |                                      |            |        |
|                   |                                      |            |        |
| Procedure         |                                      |            |        |
| Flocedule         |                                      |            |        |
|                   |                                      |            |        |
|                   |                                      |            |        |
| Starting position | Gun loaded & holstered               |            |        |
| Firearm ready     |                                      |            |        |
| condition         |                                      |            |        |
| Start on          | Audible signal                       |            |        |
| Stop on           | Last shot                            |            |        |
| Penalties         | As per current edition of rules      |            |        |
| Safety angles     | L/R                                  |            |        |
|                   |                                      |            |        |
| Setup notes       |                                      |            |        |