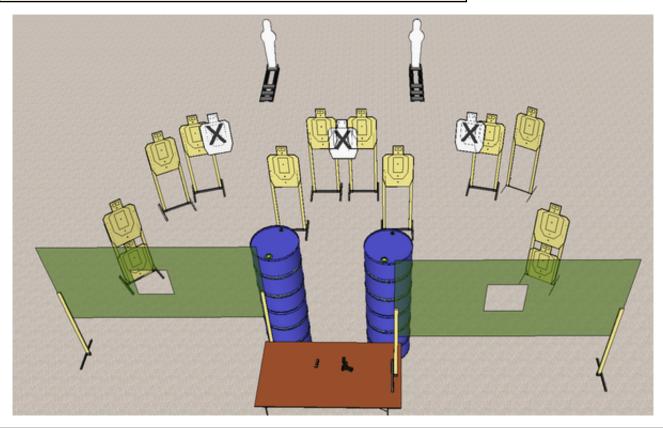

## 2. Hagelbanan

| CoF     | Comstock - Medium                                | Points     | 120 p  |
|---------|--------------------------------------------------|------------|--------|
| Targets | 10 paper, 4 plates, 8 no-shoot, Total 14 targets | Min rounds | 24     |
| Firearm | Handgun                                          | Match-%    | 21.05% |

| Procedure               |                                                         |
|-------------------------|---------------------------------------------------------|
| Starting position       | Gun empty & holstered, hands at mark                    |
| Firearm ready condition |                                                         |
| Start on                | Audible signal                                          |
| Stop on                 | Last shot                                               |
| Penalties               | As per current edition of rules                         |
| Safety angles           | L/R                                                     |
| Setup notes             | Chaptin Court It https://shapting.gov/ 2005 00 04 40 04 |