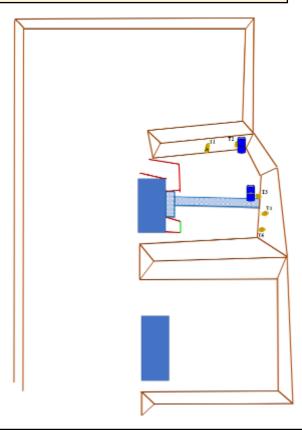

| CoF     | Comstock - Short                     | Points     | 25 p  |
|---------|--------------------------------------|------------|-------|
| Targets | 5 paper, 1 no-shoot, Total 5 targets | Min rounds | 5     |
| Firearm | Rifle                                | Match-%    | 8.20% |

| Procedure               | On signal engage targets.               |
|-------------------------|-----------------------------------------|
| Starting position       | Toes touching green bar as demonstrated |
| Firearm ready condition | Option 1                                |
| Start on                | Audible signal                          |
| Stop on                 | Last shot                               |
| Penalties               | As per current edition of rules         |
| Safety angles           | 90/90                                   |
| Setup notes             |                                         |