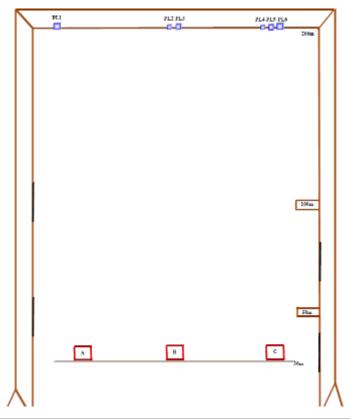

| CoF     | Comstock - Short          | Points     | 30 p  |
|---------|---------------------------|------------|-------|
| Targets | 6 plates, Total 6 targets | Min rounds | 6     |
| Firearm | Rifle                     | Match-%    | 9.84% |

| Procedure               | On signal engage targets. PL 1 must be engaged from within area A. PL 2 and 3 must be engaged from within area B. PL 4, 5 and 6 must be engaged from within area |
|-------------------------|------------------------------------------------------------------------------------------------------------------------------------------------------------------|
| Starting position       | Inside area A, as demonstrated                                                                                                                                   |
| Firearm ready condition | Option 1                                                                                                                                                         |
| Start on                | Audible signal                                                                                                                                                   |
| Stop on                 | Last shot                                                                                                                                                        |
| Penalties               | As per current edition of rules                                                                                                                                  |
| Safety angles           | 90/90                                                                                                                                                            |
| Setup notes             |                                                                                                                                                                  |