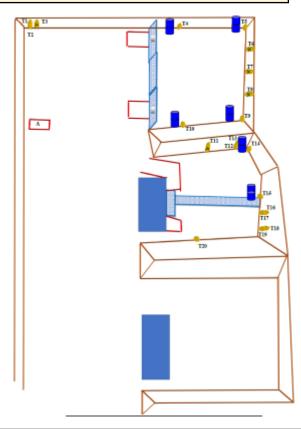

Shoot'n Score It https://shootnscoreit.com -- 2025-07-05 22:00

| CoF     | Comstock - Medium                      | Points     | 100 p  |
|---------|----------------------------------------|------------|--------|
| Targets | 20 paper, 5 no-shoot, Total 20 targets | Min rounds | 20     |
| Firearm | Rifle                                  | Match-%    | 32.79% |

| Procedure               | On signal engage targets. T1, 2 and 3 must be shot from area A          |
|-------------------------|-------------------------------------------------------------------------|
| Starting position       | Standing as demonstrated inside area A                                  |
| Firearm ready condition | Option 1                                                                |
| Start on                | Audible signal                                                          |
| Stop on                 | Last shot                                                               |
| Penalties               | As per current edition of rules                                         |
| Safety angles           | When on T5 90/90 according to this, when on T2 90/90 according to this. |
| Setup notes             | Shootin Soore It https://ehootpooresit.com 2025.07.05.22:00             |