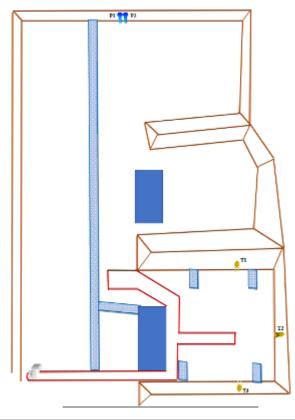

| CoF     | Comstock - Short                               | Points     | 25 p  |
|---------|------------------------------------------------|------------|-------|
| Targets | 3 paper, 2 popper, 1 no-shoot, Total 5 targets | Min rounds | 5     |
| Firearm | Rifle                                          | Match-%    | 8.20% |

| Procedure               | On signal engage targets                                                |
|-------------------------|-------------------------------------------------------------------------|
| Starting position       | Toes touching green bar as demonstrated                                 |
| Firearm ready condition | Option 1                                                                |
| Start on                | Audible signal                                                          |
| Stop on                 | Last shot                                                               |
| Penalties               | As per current edition of rules                                         |
| Safety angles           | When on T5 90/90 according to this, when on T2 90/90 according to this. |
| Setup notes             | Shootin Score It https://ehootinecoreit.com 2025-07-05-22-00            |