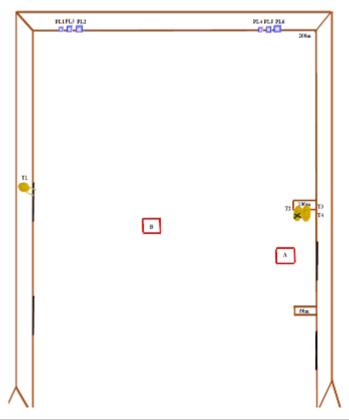

Shoot'n Score It https://shootnscoreit.com -- 2025-07-05 22:00

| CoF     | Comstock - Medium                      | Points     | 100 p  |
|---------|----------------------------------------|------------|--------|
| Targets | 20 paper, 5 no-shoot, Total 20 targets | Min rounds | 20     |
| Firearm | Rifle                                  | Match-%    | 32.79% |

| Procedure               | On signal engage targets. T1, 2 and 3 must be shot from area A          |
|-------------------------|-------------------------------------------------------------------------|
| Starting position       | Standing as demonstrated inside area A                                  |
| Firearm ready condition | Option 1                                                                |
| Start on                | Audible signal                                                          |
| Stop on                 | Last shot                                                               |
| Penalties               | As per current edition of rules                                         |
| Safety angles           | When on T5 90/90 according to this, when on T2 90/90 according to this. |
| Setup notes             | Shootin Soore It https://ehootpooresit.com 2025.07.05.22:00             |