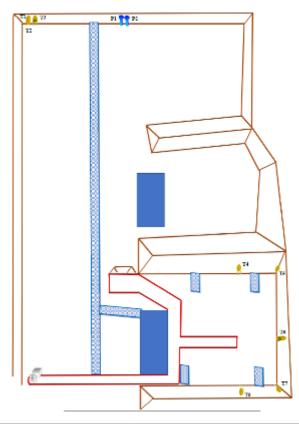

Shoot'n Score It https://shootnscoreit.com -- 2025-07-05 22:00

| CoF     | Comstock - Short                                | Points     | 50 p   |
|---------|-------------------------------------------------|------------|--------|
| Targets | 8 paper, 2 popper, 1 no-shoot, Total 10 targets | Min rounds | 10     |
| Firearm | Rifle                                           | Match-%    | 16.39% |

| Procedure               | On signal engage targets. The two poppers MUST be engaged under the bar |
|-------------------------|-------------------------------------------------------------------------|
| Starting position       | Sitting on chair, hands flat on legs as demonstrated                    |
| Firearm ready condition | Option 3, rifle placed on table. All magazines placed on table          |
| Start on                | Audible signal                                                          |
| Stop on                 | Last shot                                                               |
| Penalties               | As per current edition of rules                                         |
| Safety angles           | When on T5 90/90 according to this, when on T2 90/90 according to this. |
| Setup notes             |                                                                         |