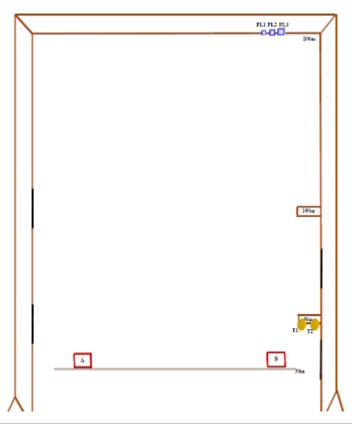

| CoF     | Comstock - Short                    | Points     | 50 p   |
|---------|-------------------------------------|------------|--------|
| Targets | 4 paper, 6 popper, Total 10 targets | Min rounds | 10     |
| Firearm | Rifle                               | Match-%    | 16.39% |

| Procedure               | On signal engage targets. All targets must be engaged from within area A, except T1 that must be engaged from within area B. |
|-------------------------|------------------------------------------------------------------------------------------------------------------------------|
| Starting position       | Inside area A, as demonstrated                                                                                               |
| Firearm ready condition | Option 1                                                                                                                     |
| Start on                | Audible signal                                                                                                               |
| Stop on                 | Last shot                                                                                                                    |
| Penalties               | As per current edition of rules                                                                                              |
| Safety angles           | 90/90                                                                                                                        |
| Setup notes             | The no-shoot must be tight.                                                                                                  |