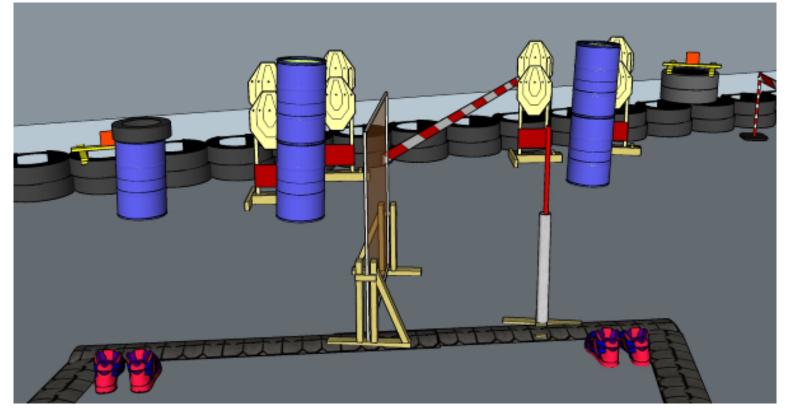

### 6. Barrels ahoy

| CoF                     | Comstock - Medium                                                                                                            | Points              | 75 p                          |
|-------------------------|------------------------------------------------------------------------------------------------------------------------------|---------------------|-------------------------------|
| Targets                 | 6 paper, 3 plates, Total 9 targets                                                                                           | Min rounds          | 15                            |
| Firearm                 | Handgun                                                                                                                      | Match-%             | 10.87%                        |
|                         |                                                                                                                              |                     |                               |
| Procedure               | On start signal engage all targets as they become visible within the extending up/down to infinity, Steel must fall to score | e demarcated area.  | Red/white tape = walls        |
| Starting position       | Gun loaded & holstered, standing anywhere in demarcated area                                                                 |                     |                               |
| Firearm ready condition | 1                                                                                                                            |                     |                               |
| Start on                | Audible signal                                                                                                               |                     |                               |
| Stop on                 | Last shot                                                                                                                    |                     |                               |
| Penalties               | As per current edition of rules                                                                                              |                     |                               |
| Safety angles           | Left/right: 90deg when facing berm, vertical: top of berm (logs), but                                                        | t max 20 degrees ov | ver horizontal when reloading |
| Setup notes             |                                                                                                                              |                     |                               |