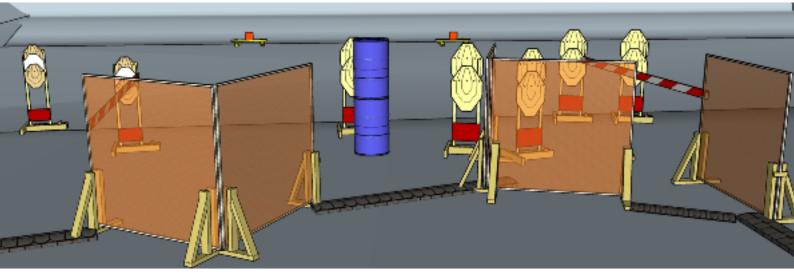

#### 3. Gotta catch 'em all

| CoF                        | Comstock - Long                                                                                                                            | Points     | 150 p  |
|----------------------------|--------------------------------------------------------------------------------------------------------------------------------------------|------------|--------|
| Targets                    | 14 paper, 2 plates, 2 no-shoot, Total 16 targets                                                                                           | Min rounds | 30     |
| Firearm                    | Handgun                                                                                                                                    | Match-%    | 21.74% |
|                            |                                                                                                                                            |            |        |
| Procedure                  | On start signal engage all targets as they become visible within the extending up/down to infinity, Tirethreads on ground = faultline. Ste |            |        |
| Starting position          | Gun loaded & holstered anywhere in demarcated area                                                                                         |            |        |
| Firearm ready<br>condition | 1                                                                                                                                          |            |        |
| Start on                   | Audible signal                                                                                                                             |            |        |
| Stop on                    | Last shot                                                                                                                                  |            |        |
| Penalties                  | As per current edition of rules                                                                                                            |            |        |
| Safety angles              | Left/right: 90deg/box when facing berm, vertical: top of berm (logs), but max 20 degrees over horizontal when reloading                    |            |        |
| Setup notes                |                                                                                                                                            |            |        |

# 4. Speedrun

| CoF                     | Comstock - Long                                                                                                                                                                                         | Points     | 135 p  |
|-------------------------|---------------------------------------------------------------------------------------------------------------------------------------------------------------------------------------------------------|------------|--------|
| Targets                 | 13 paper, 1 plates, 2 no-shoot, Total 14 targets                                                                                                                                                        | Min rounds | 27     |
| Firearm                 | Handgun                                                                                                                                                                                                 | Match-%    | 19.57% |
|                         |                                                                                                                                                                                                         |            |        |
| Procedure               | On start signal engage all targets as they become visible within the demarcated area. Red/white tape = walls extending up/down to infinity, Tirethreads on ground = faultline. Steel must fall to score |            |        |
| Starting position       | Gun loaded & holstered, facing uprange in angle as demonstrated                                                                                                                                         | by RO      |        |
| Firearm ready condition | 1                                                                                                                                                                                                       |            |        |
| Start on                | Audible signal                                                                                                                                                                                          |            |        |
| Stop on                 | Last shot                                                                                                                                                                                               |            |        |
| Penalties               | As per current edition of rules                                                                                                                                                                         |            |        |
| Safety angles           | Same as stage 3, Left/right: 90deg/box when facing berm, vertical: top of berm (logs), but max 20 degrees over horizontal when reloading                                                                |            |        |
| Setup notes             |                                                                                                                                                                                                         |            |        |
|                         | Shoot'n Score It https://shootpscoreit.com 2025-08-26.06:31                                                                                                                                             |            |        |