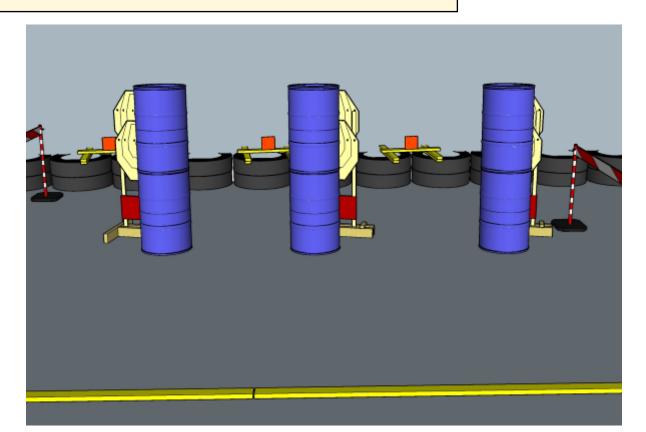

### 6. Barrels ahoy

| CoF                     | Comstock - Medium                                                                                                            | Points              | 75 p                          |
|-------------------------|------------------------------------------------------------------------------------------------------------------------------|---------------------|-------------------------------|
| Targets                 | 6 paper, 3 plates, Total 9 targets                                                                                           | Min rounds          | 15                            |
| Firearm                 | Handgun                                                                                                                      | Match-%             | 10.87%                        |
|                         |                                                                                                                              |                     |                               |
| Procedure               | On start signal engage all targets as they become visible within the extending up/down to infinity, Steel must fall to score | e demarcated area.  | Red/white tape = walls        |
| Starting position       | Gun loaded & holstered, standing anywhere in demarcated area                                                                 |                     |                               |
| Firearm ready condition | 1                                                                                                                            |                     |                               |
| Start on                | Audible signal                                                                                                               |                     |                               |
| Stop on                 | Last shot                                                                                                                    |                     |                               |
| Penalties               | As per current edition of rules                                                                                              |                     |                               |
| Safety angles           | Left/right: 90deg when facing berm, vertical: top of berm (logs), but                                                        | t max 20 degrees ov | ver horizontal when reloading |
| Setup notes             |                                                                                                                              |                     |                               |