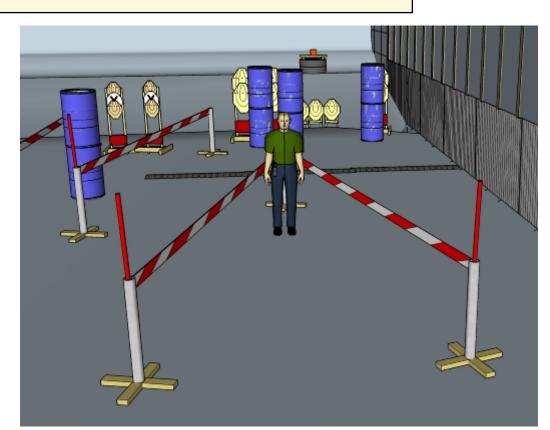

# 5. Is this bowling

| CoF     | Comstock - Medium        | Points     | 70 p   |
|---------|--------------------------|------------|--------|
| Targets | 7 paper, Total 7 targets | Min rounds | 14     |
| Firearm | Handgun                  | Match-%    | 10.14% |

| Procedure               | On start signal engage all targets as they become visible within the demarcated area. Red/white tape = walls extending up/down to infinity |
|-------------------------|--------------------------------------------------------------------------------------------------------------------------------------------|
| Starting position       | Gun loaded & holstered anywhere in demarcated area                                                                                         |
| Firearm ready condition | 1                                                                                                                                          |
| Start on                | Audible signal                                                                                                                             |
| Stop on                 | Last shot                                                                                                                                  |
| Penalties               | As per current edition of rules                                                                                                            |
| Safety angles           | Left/right: 90deg when facing berm, vertical: top of berm (logs), but max 20 degrees over horizontal when reloading                        |
| Setup notes             |                                                                                                                                            |