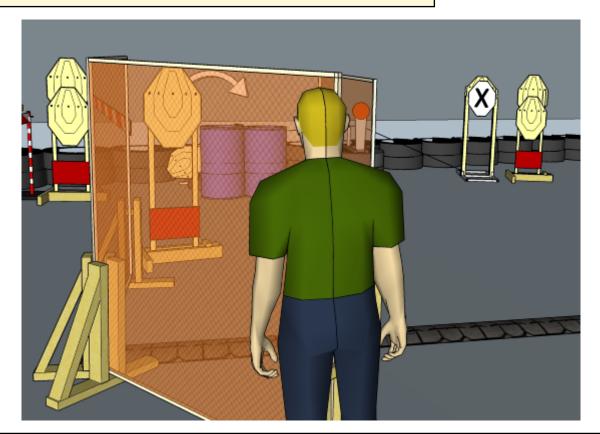

#### 1. Corners

| CoF                     | Comstock - Medium                                                                                                                     | Points                 | 90 p                           |
|-------------------------|---------------------------------------------------------------------------------------------------------------------------------------|------------------------|--------------------------------|
| Targets                 | 8 paper, 2 plates, Total 10 targets                                                                                                   | Min rounds             | 18                             |
| Firearm                 | Handgun                                                                                                                               | Match-%                | 13.04%                         |
| Procedure               | On start signal engage all targets as they become visible within the extending up/down to infinity, Tirethreads on ground = faultline | e demarcated area.     | Red/white tape = walls         |
| Starting position       | Gun loaded & holstered, toes touching either right/left corner as de                                                                  | emonstrated by RO      |                                |
| Firearm ready condition | 1                                                                                                                                     |                        |                                |
| Start on                | Audible signal                                                                                                                        |                        |                                |
| Stop on                 | Last shot                                                                                                                             |                        |                                |
| Penalties               | As per current edition of rules                                                                                                       |                        |                                |
| Safety angles           | Left: color, end of building, right: 90deg when facing berm (box), ve<br>horizontal when reloading                                    | ertical: top of berm ( | logs), but max 20 degrees over |
| Setup notes             |                                                                                                                                       |                        |                                |