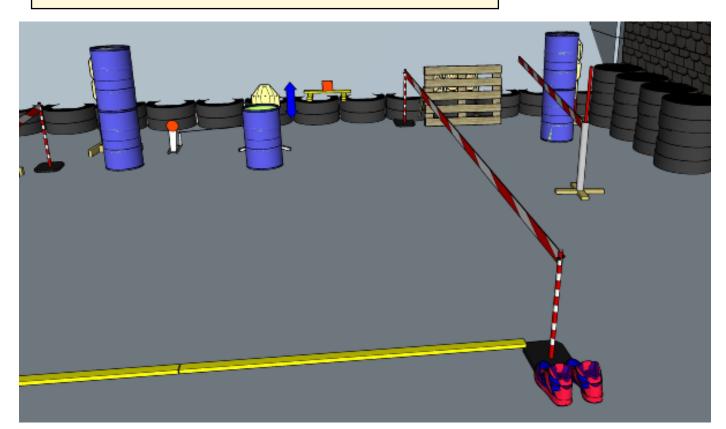

# 4. Speedrun

| CoF                     | Comstock - Long                                                                                                                                                                                         | Points     | 135 p  |
|-------------------------|---------------------------------------------------------------------------------------------------------------------------------------------------------------------------------------------------------|------------|--------|
| Targets                 | 13 paper, 1 plates, 2 no-shoot, Total 14 targets                                                                                                                                                        | Min rounds | 27     |
| Firearm                 | Handgun                                                                                                                                                                                                 | Match-%    | 19.57% |
|                         |                                                                                                                                                                                                         |            |        |
| Procedure               | On start signal engage all targets as they become visible within the demarcated area. Red/white tape = walls extending up/down to infinity, Tirethreads on ground = faultline. Steel must fall to score |            |        |
| Starting position       | Gun loaded & holstered, facing uprange in angle as demonstrated                                                                                                                                         | by RO      |        |
| Firearm ready condition | 1                                                                                                                                                                                                       |            |        |
| Start on                | Audible signal                                                                                                                                                                                          |            |        |
| Stop on                 | Last shot                                                                                                                                                                                               |            |        |
| Penalties               | As per current edition of rules                                                                                                                                                                         |            |        |
| Safety angles           | Same as stage 3, Left/right: 90deg/box when facing berm, vertical: top of berm (logs), but max 20 degrees over horizontal when reloading                                                                |            |        |
| Setup notes             |                                                                                                                                                                                                         |            |        |
|                         | Shoot'n Score It https://shootpscoreit.com 2025-08-26.06:31                                                                                                                                             |            |        |