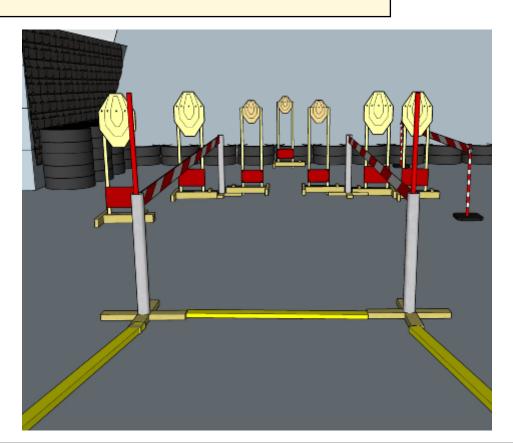

#### 1. Corners

| CoF                     | Comstock - Medium                                                                                                                     | Points                 | 90 p                           |
|-------------------------|---------------------------------------------------------------------------------------------------------------------------------------|------------------------|--------------------------------|
| Targets                 | 8 paper, 2 plates, Total 10 targets                                                                                                   | Min rounds             | 18                             |
| Firearm                 | Handgun                                                                                                                               | Match-%                | 13.04%                         |
| Procedure               | On start signal engage all targets as they become visible within the extending up/down to infinity, Tirethreads on ground = faultline | e demarcated area.     | Red/white tape = walls         |
| Starting position       | Gun loaded & holstered, toes touching either right/left corner as de                                                                  | emonstrated by RO      |                                |
| Firearm ready condition | 1                                                                                                                                     |                        |                                |
| Start on                | Audible signal                                                                                                                        |                        |                                |
| Stop on                 | Last shot                                                                                                                             |                        |                                |
| Penalties               | As per current edition of rules                                                                                                       |                        |                                |
| Safety angles           | Left: color, end of building, right: 90deg when facing berm (box), ve<br>horizontal when reloading                                    | ertical: top of berm ( | logs), but max 20 degrees over |
| Setup notes             |                                                                                                                                       |                        |                                |

# 2. Inside, outside

| CoF     | Comstock - Medium                  | Points     | 75 p   |
|---------|------------------------------------|------------|--------|
| Targets | 7 paper, 1 popper, Total 8 targets | Min rounds | 15     |
| Firearm | Handgun                            | Match-%    | 10.87% |

| Procedure               | On start signal engage all targets as they become visible within the demarcated area. Red/white tape = walls extending up/down to infinity, Tirethreads on ground = faultline. Steel must fall to score. |
|-------------------------|----------------------------------------------------------------------------------------------------------------------------------------------------------------------------------------------------------|
| Starting position       | Gun loaded & holstered, facing end of wall as demonstrated by RO                                                                                                                                         |
| Firearm ready condition | 1                                                                                                                                                                                                        |
| Start on                | Audible signal                                                                                                                                                                                           |
| Stop on                 | Last shot                                                                                                                                                                                                |
| Penalties               | As per current edition of rules                                                                                                                                                                          |
| Safety angles           | Same as stage 1. Left: color, end of building, right: 90deg/box when facing berm, vertical: top of berm (logs), but max 20 degrees over horizontal when reloading                                        |
| Setup notes             |                                                                                                                                                                                                          |