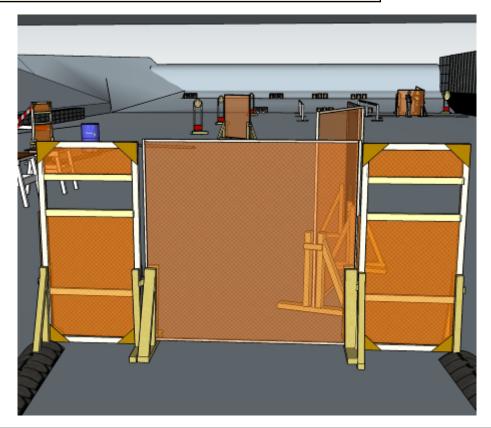

#### 2. Those over there?

| CoF     | Comstock - Long                        | Points     | 120 p  |
|---------|----------------------------------------|------------|--------|
| Targets | 12 paper, 6 no-shoot, Total 12 targets | Min rounds | 24     |
| Firearm | Rifle                                  | Match-%    | 19.35% |

| Procedure               | On start signal engage all targets as they become visible within the demarcated area. Red/white tape = walls extending up/down to infinity, Tirethreads on ground = faultline |
|-------------------------|-------------------------------------------------------------------------------------------------------------------------------------------------------------------------------|
| Starting position       | Center of wall as demonstrated by RO, riflebutt touching hip                                                                                                                  |
| Firearm ready condition | 1                                                                                                                                                                             |
| Start on                | Audible signal                                                                                                                                                                |
| Stop on                 | Last shot                                                                                                                                                                     |
| Penalties               | As per current edition of rules                                                                                                                                               |
| Safety angles           | Left: Color on wall when facing berm, right: end of wall/road start, vertical: top of berm, but max 20 degrees over horizontal when reloading                                 |
| Setup notes             |                                                                                                                                                                               |