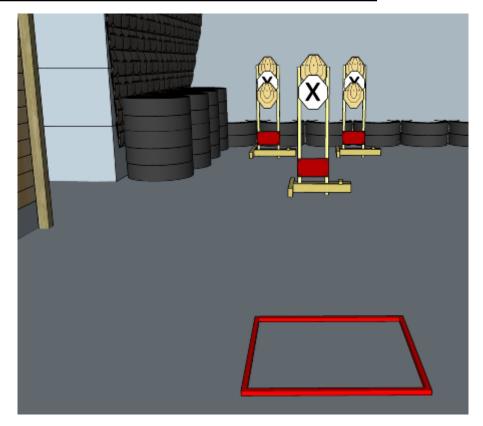

### 5. Don't be hasty

| CoF     | Comstock - Short                     | Points     | 50 p  |
|---------|--------------------------------------|------------|-------|
| Targets | 5 paper, 3 no-shoot, Total 5 targets | Min rounds | 10    |
| Firearm | Rifle                                | Match-%    | 8.06% |

| Procedure               | On start signal engage all targets as they become visible within the demarcated area. Red/white tape = walls extending up/down to infinity, Tirethreads on ground = faultline. All shots must be fired from within box |
|-------------------------|------------------------------------------------------------------------------------------------------------------------------------------------------------------------------------------------------------------------|
| Starting position       | Standing in box A, riflebutt touching hip                                                                                                                                                                              |
| Firearm ready condition | 1                                                                                                                                                                                                                      |
| Start on                | Audible signal                                                                                                                                                                                                         |
| Stop on                 | Last shot                                                                                                                                                                                                              |
| Penalties               | As per current edition of rules                                                                                                                                                                                        |
| Safety angles           | Left/right: 90deg when facing berm, vertical: top of berm, but max 20 degrees over horizontal when reloading                                                                                                           |
| Setup notes             | Shootin Soore It https://ehootreesreit.com 2025 09 26 11:54                                                                                                                                                            |