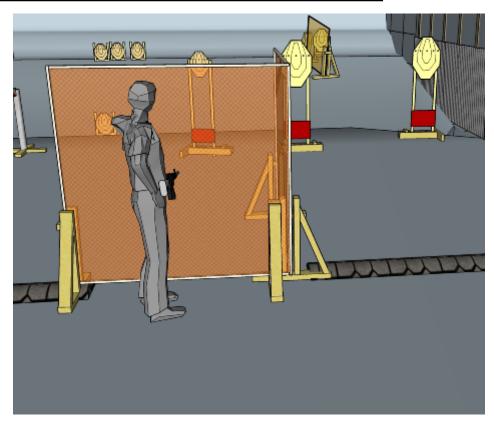

## 4. Gotta git' em' all

| CoF     | Comstock - Medium        | Points     | 80 p   |
|---------|--------------------------|------------|--------|
| Targets | 8 paper, Total 8 targets | Min rounds | 16     |
| Firearm | Rifle                    | Match-%    | 12.90% |

| Procedure               | On start signal engage all targets as they become visible within the demarcated area. Red/white tape = walls extending up/down to infinity, Tirethreads on ground = faultline |
|-------------------------|-------------------------------------------------------------------------------------------------------------------------------------------------------------------------------|
| Starting position       | Standing at center of wall as as demonstrated by RO                                                                                                                           |
| Firearm ready condition | 1                                                                                                                                                                             |
| Start on                | Audible signal                                                                                                                                                                |
| Stop on                 | Last shot                                                                                                                                                                     |
| Penalties               | As per current edition of rules                                                                                                                                               |
| Safety angles           | Left/right: 90 degrees , vertical: top of berm , but max 20 degrees over horizontal when reloading                                                                            |
| Setup notes             | Chaptin Cours It https://shaptinggoid.com. 2005 00 00 44-54                                                                                                                   |