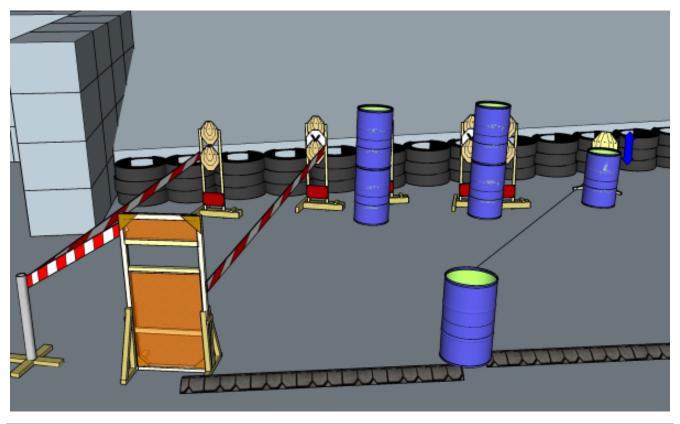

#### 1. Behind the curtain

| CoF     | Comstock - Long                        | Points     | 110 p  |
|---------|----------------------------------------|------------|--------|
| Targets | 11 paper, 2 no-shoot, Total 11 targets | Min rounds | 22     |
| Firearm | Rifle                                  | Match-%    | 17.74% |

| Procedure               | On start signal engage all targets as they become visible within the demarcated area. Red/white tape = walls extending up/down to infinity, Tirethreads on ground = faultline |
|-------------------------|-------------------------------------------------------------------------------------------------------------------------------------------------------------------------------|
| Starting position       | Anywhere in demarcated area, riflebutt on hip                                                                                                                                 |
| Firearm ready condition | 1                                                                                                                                                                             |
| Start on                | Audible signal                                                                                                                                                                |
| Stop on                 | Last shot                                                                                                                                                                     |
| Penalties               | As per current edition of rules                                                                                                                                               |
| Safety angles           | Left: color on wall, right: 90deg/wooden box when facing berm, vertical: top of berm, but max 20 degrees over horizontal when reloading                                       |
| Setup notes             | Shootin Score It https://ehactrooperit.com 2025.09.26.11/54                                                                                                                   |