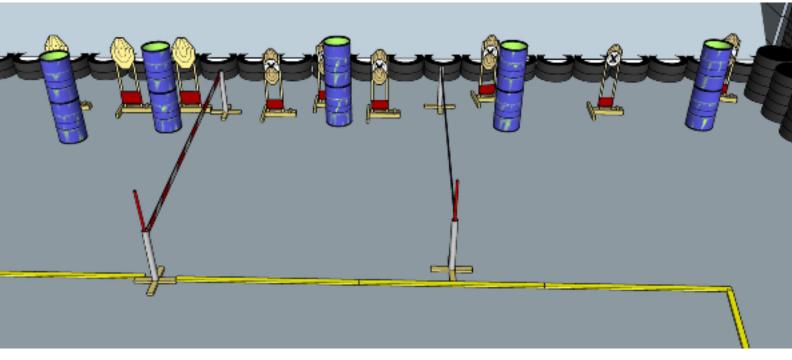

# 6. Out of sight

| CoF     | Comstock - Long                        | Points     | 140 p  |
|---------|----------------------------------------|------------|--------|
| Targets | 14 paper, 6 no-shoot, Total 14 targets | Min rounds | 28     |
| Firearm | Rifle                                  | Match-%    | 22.58% |

| Procedure               | On start signal engage all targets as they become visible within the demarcated area. Red/white tape = walls extending up/down to infinity, Tirethreads on ground = faultline |
|-------------------------|-------------------------------------------------------------------------------------------------------------------------------------------------------------------------------|
| Starting position       | Standing anywhere in demarcated area, riflebutt touching hip                                                                                                                  |
| Firearm ready condition | 1                                                                                                                                                                             |
| Start on                | Audible signal                                                                                                                                                                |
| Stop on                 | Last shot                                                                                                                                                                     |
| Penalties               | As per current edition of rules                                                                                                                                               |
| Safety angles           | L/R                                                                                                                                                                           |
| Setup notes             | Left/right: 90deg when facing berm, vertical: top of berm, but max 20 degrees over horizontal when reloading                                                                  |