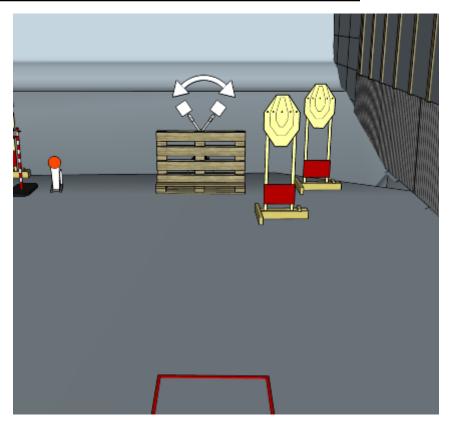

# 4. Lucky Luke or Unlucky Fluke

| CoF     | Comstock - Short                                         | Points     | 35 p  |
|---------|----------------------------------------------------------|------------|-------|
| Targets | 2 paper, 1 popper, 2 plates, 3 no-shoot, Total 5 targets | Min rounds | 7     |
| Firearm | Handgun                                                  | Match-%    | 5.98% |

| Procedure             | On start signal engage all targets as they become visible within the demarcated area. All shots must be fired from within box.                                |
|-----------------------|---------------------------------------------------------------------------------------------------------------------------------------------------------------|
| Starting position     | Gun loaded & holstered, all shots must be fired from within box.                                                                                              |
| Firearm ready         |                                                                                                                                                               |
| condition<br>Start on | Audible signal                                                                                                                                                |
|                       |                                                                                                                                                               |
| Stop on               | Last shot                                                                                                                                                     |
| Penalties             | As per current edition of rules                                                                                                                               |
| Safety angles         | Left: Wooden box on ground, Right: Wall when facing berm to end of wall/road start, vertical: top of berm , but max 20 degrees over horizontal when reloading |
| Setup notes           | Chartle Coase It https://shaatraaasit.com. 2005.00.00.00                                                                                                      |