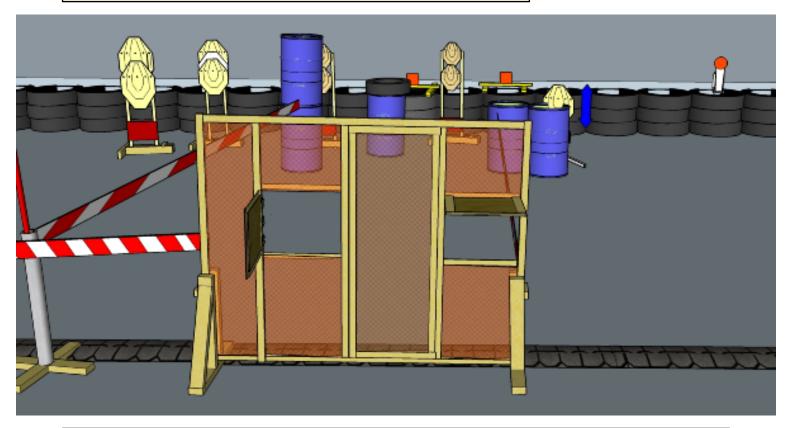

#### 2. Gotta catch 'em all

| CoF     | Comstock - Medium                                         | Points     | 105 p  |
|---------|-----------------------------------------------------------|------------|--------|
| Targets | 9 paper, 1 popper, 2 plates, 1 no-shoot, Total 12 targets | Min rounds | 21     |
| Firearm | Handgun                                                   | Match-%    | 17.95% |

| Procedure             | On start signal engage all targets as they become visible within the demarcated area. Tirethreads on ground = faultline. Red/white tape = walls extending up/down to infinity |
|-----------------------|-------------------------------------------------------------------------------------------------------------------------------------------------------------------------------|
| Starting position     | Gun loaded & holstered, 2 hands on red stake left corner                                                                                                                      |
| Firearm ready         |                                                                                                                                                                               |
| condition<br>Start on | Audible signed                                                                                                                                                                |
| Start on              | Audible signal                                                                                                                                                                |
| Stop on               | Last shot                                                                                                                                                                     |
| Penalties             | As per current edition of rules                                                                                                                                               |
| Safety angles         | Left: color on wall, right: 90deg/wooden box when facing berm, vertical: top of berm, but max 20 degrees over horizontal when reloading                                       |
| Setup notes           | Shootin Score It https://ehootrecorgit.com 2025.09.06.03:20                                                                                                                   |