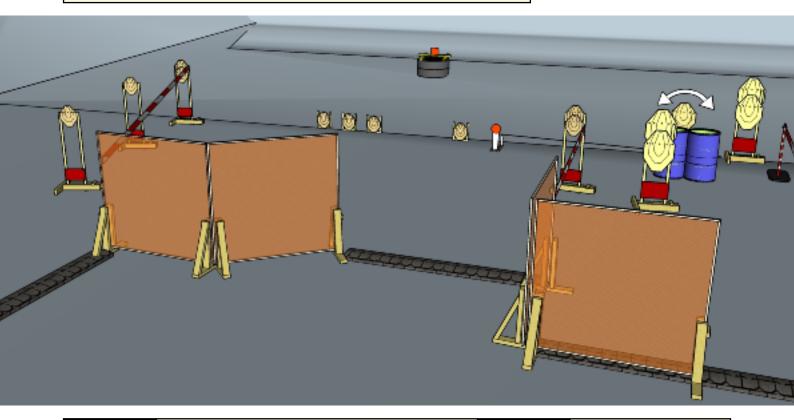

# 3. Close or precision

| CoF     | Comstock - Long                                | Points     | 160 p  |
|---------|------------------------------------------------|------------|--------|
| Targets | 15 paper, 1 popper, 1 plates, Total 17 targets | Min rounds | 32     |
| Firearm | Handgun                                        | Match-%    | 27.35% |

| Procedure         | On start signal engage all targets as they become visible within the demarcated area. Tirethreads on ground = faultline. Red/white tape = walls extending up/down to infinity |
|-------------------|-------------------------------------------------------------------------------------------------------------------------------------------------------------------------------|
| Starting position | Gun loaded & holstered anywhere in demarcated area                                                                                                                            |
| Firearm ready     |                                                                                                                                                                               |
| condition         | Audible simed                                                                                                                                                                 |
| Start on          | Audible signal                                                                                                                                                                |
| Stop on           | Last shot                                                                                                                                                                     |
| Penalties         | As per current edition of rules                                                                                                                                               |
| Safety angles     | Left: Wooden box on ground, Right: Wall when facing berm to end of wall/road start, vertical: top of berm , but max 20 degrees over horizontal when reloading                 |
| Setup notes       |                                                                                                                                                                               |