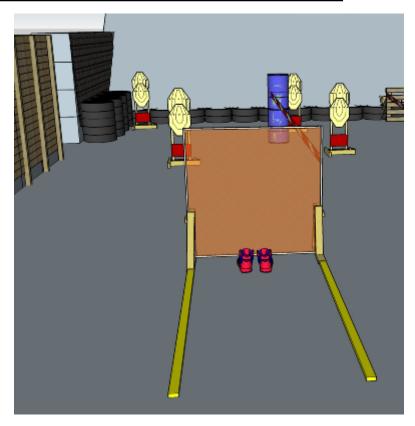

#### 1. Short and sweet

| CoF     | Comstock - Short                   | Points     | 50 p  |
|---------|------------------------------------|------------|-------|
| Targets | 4 paper, 2 plates, Total 6 targets | Min rounds | 10    |
| Firearm | Handgun                            | Match-%    | 8.55% |

| Procedure               | On start signal engage all targets as they become visible within the demarcated area. Tirethreads on ground = faultline. Red/white tape = walls extending up/down to infinity |
|-------------------------|-------------------------------------------------------------------------------------------------------------------------------------------------------------------------------|
| Starting position       | Gun and first mag to be used on table, shooter may start anywhere in                                                                                                          |
| Firearm ready condition | Empty, slide forward                                                                                                                                                          |
| Start on                | Audible signal                                                                                                                                                                |
| Stop on                 | Last shot                                                                                                                                                                     |
| Penalties               | As per current edition of rules                                                                                                                                               |
| Safety angles           | Left: color on wall, right: 90deg/wooden box when facing berm, vertical: top of berm, but max 20 degrees over horizontal when reloading                                       |
| Setup notes             |                                                                                                                                                                               |