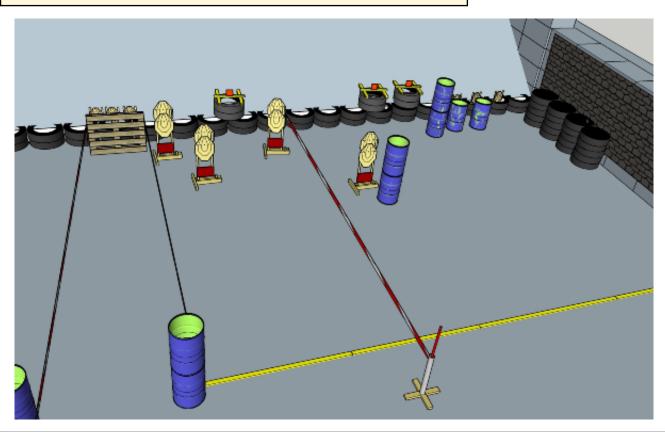

#### 2. Gotta catch 'em all

| CoF     | Comstock - Medium                                         | Points     | 105 p  |
|---------|-----------------------------------------------------------|------------|--------|
| Targets | 9 paper, 1 popper, 2 plates, 1 no-shoot, Total 12 targets | Min rounds | 21     |
| Firearm | Handgun                                                   | Match-%    | 17.95% |

| Procedure             | On start signal engage all targets as they become visible within the demarcated area. Tirethreads on ground = faultline. Red/white tape = walls extending up/down to infinity |
|-----------------------|-------------------------------------------------------------------------------------------------------------------------------------------------------------------------------|
| Starting position     | Gun loaded & holstered, 2 hands on red stake left corner                                                                                                                      |
| Firearm ready         |                                                                                                                                                                               |
| condition<br>Start on | Audible signed                                                                                                                                                                |
| Start on              | Audible signal                                                                                                                                                                |
| Stop on               | Last shot                                                                                                                                                                     |
| Penalties             | As per current edition of rules                                                                                                                                               |
| Safety angles         | Left: color on wall, right: 90deg/wooden box when facing berm, vertical: top of berm, but max 20 degrees over horizontal when reloading                                       |
| Setup notes           | Shootin Score It https://ehootrecorgit.com 2025.09.06.03:20                                                                                                                   |