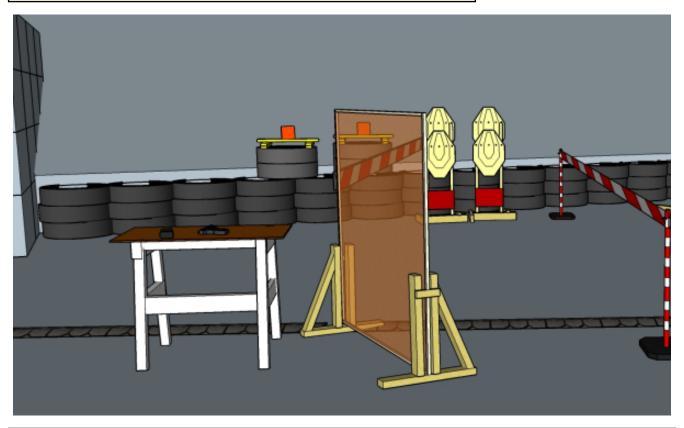

#### 1. Short and sweet

| CoF     | Comstock - Short                   | Points     | 50 p  |
|---------|------------------------------------|------------|-------|
| Targets | 4 paper, 2 plates, Total 6 targets | Min rounds | 10    |
| Firearm | Handgun                            | Match-%    | 8.55% |

| Procedure               | On start signal engage all targets as they become visible within the demarcated area. Tirethreads on ground = faultline. Red/white tape = walls extending up/down to infinity |
|-------------------------|-------------------------------------------------------------------------------------------------------------------------------------------------------------------------------|
| Starting position       | Gun and first mag to be used on table, shooter may start anywhere in                                                                                                          |
| Firearm ready condition | Empty, slide forward                                                                                                                                                          |
| Start on                | Audible signal                                                                                                                                                                |
| Stop on                 | Last shot                                                                                                                                                                     |
| Penalties               | As per current edition of rules                                                                                                                                               |
| Safety angles           | Left: color on wall, right: 90deg/wooden box when facing berm, vertical: top of berm, but max 20 degrees over horizontal when reloading                                       |
| Setup notes             |                                                                                                                                                                               |