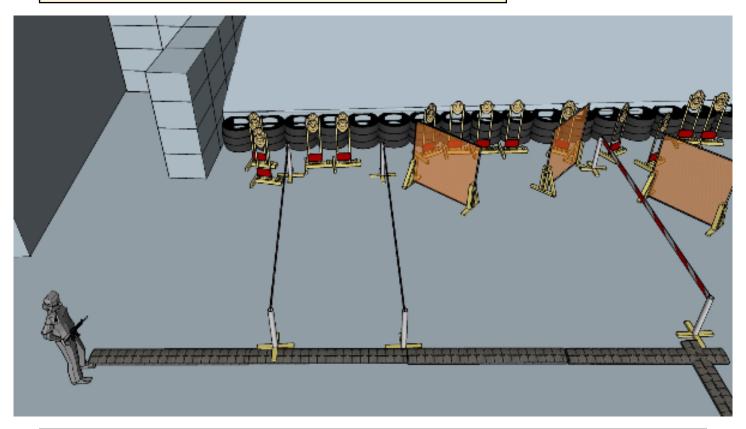

| Procedure               | On start signal engage all targets as they become visible within the demarcated area. Tirethreads on ground = faultline, Red/white tape = walls extending up/down to infinity. |
|-------------------------|--------------------------------------------------------------------------------------------------------------------------------------------------------------------------------|
| Starting position       | Left corner as shown by the RO                                                                                                                                                 |
| Firearm ready condition | Rifle option 1 at hip level facing downrange                                                                                                                                   |
| Start on                | Audible signal                                                                                                                                                                 |
| Stop on                 | Last shot                                                                                                                                                                      |
| Penalties               | As per current edition of rules                                                                                                                                                |
| Safety angles           | Left: mark, end of building, right: 90deg when facing berm - wooden box on ground, vertical: top of berm, horizontal when reloading                                            |
| Setup notes             |                                                                                                                                                                                |