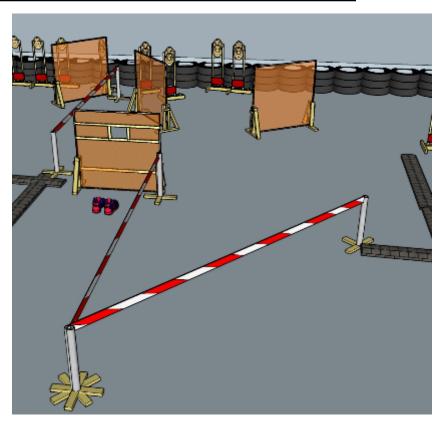

| Procedure               | On start signal engage all targets as they become visible within the demarcated area. Tirethreads on ground = faultline, Red/white tape = walls extending up/down to infinity.   |
|-------------------------|----------------------------------------------------------------------------------------------------------------------------------------------------------------------------------|
| Starting position       | Anywhere                                                                                                                                                                         |
| Firearm ready condition | Rifle option 1 at hip level facing downrange                                                                                                                                     |
| Start on                | Audible signal                                                                                                                                                                   |
| Stop on                 | Last shot                                                                                                                                                                        |
| Penalties               | As per current edition of rules                                                                                                                                                  |
| Safety angles           | Left: mark, end of building, right: 90deg when facing berm - wooden box on ground, vertical: top of berm, horizontal when reloading. Left/right 90 degree when facing long berm. |
| Setup notes             |                                                                                                                                                                                  |