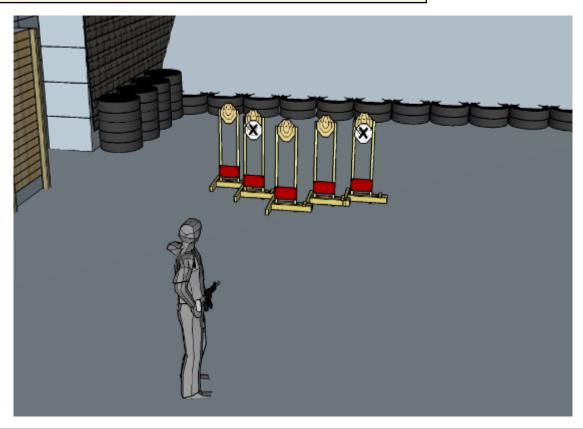

| CoF     | Comstock - Short                     | Points     | 50 p  |
|---------|--------------------------------------|------------|-------|
| Targets | 5 paper, 2 no-shoot, Total 5 targets | Min rounds | 10    |
| Firearm | Rifle                                | Match-%    | 7.75% |

| Procedure               | On start signal engage all targets as they become visible within the demarcated area. Tirethreads on ground = faultline, Red/white tape = walls extending up/down to infinity. |
|-------------------------|--------------------------------------------------------------------------------------------------------------------------------------------------------------------------------|
| Starting position       | As shown by the RO                                                                                                                                                             |
| Firearm ready condition | Rifle option 1 at hip level facing downrange                                                                                                                                   |
| Start on                | Audible signal                                                                                                                                                                 |
| Stop on                 | Last shot                                                                                                                                                                      |
| Penalties               | As per current edition of rules                                                                                                                                                |
| Safety angles           | Left/right: 90deg when facing berm, vertical: top of berm, horizontal when reloading                                                                                           |
| Setup notes             | Shoot'n Score It https://shootnscoreit.com 2025-07-08 00:25                                                                                                                    |