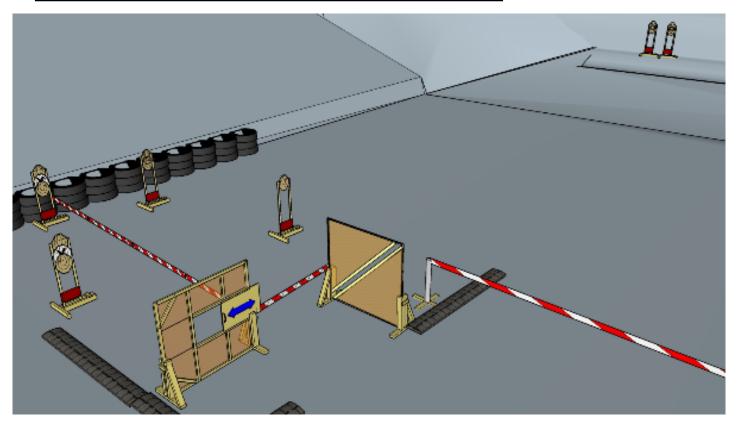

| Procedure               | On start signal engage all targets as they become visible within the demarcated area. Tirethreads on ground = faultline, Red/white tape = walls extending up/down to infinity. Steel must fall to score |
|-------------------------|---------------------------------------------------------------------------------------------------------------------------------------------------------------------------------------------------------|
| Starting position       | As shown by the RO                                                                                                                                                                                      |
| Firearm ready condition | Rifle option 3 on table.                                                                                                                                                                                |
| Start on                | Audible signal                                                                                                                                                                                          |
| Stop on                 | Last shot                                                                                                                                                                                               |
| Penalties               | As per current edition of rules                                                                                                                                                                         |
| Safety angles           | Left corner (wodden box), right 90 deg, vertical: top of berm (logs), horizontal when reloading                                                                                                         |
| Setup notes             | Shootin Score It https://ehootinecoreit.com 2025-07-08-00:25                                                                                                                                            |