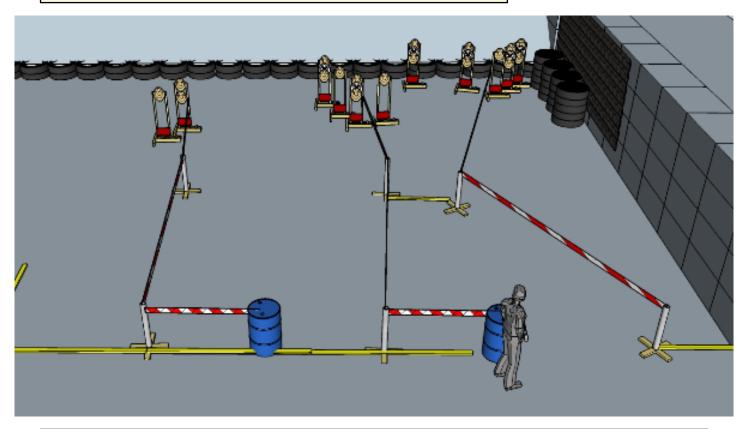

| CoF     | Comstock - Long                        | Points     | 180 p  |
|---------|----------------------------------------|------------|--------|
| Targets | 18 paper, 6 no-shoot, Total 18 targets | Min rounds | 36     |
| Firearm | Rifle                                  | Match-%    | 27.91% |

| Procedure               | On start signal engage all targets as they become visible within the demarcated area. Tirethreads on ground = faultline, Red/white tape = walls extending up/down to infinity. |
|-------------------------|--------------------------------------------------------------------------------------------------------------------------------------------------------------------------------|
| Starting position       | As shown by the RO                                                                                                                                                             |
| Firearm ready condition | Rifle option 1 at hip level facing downrange                                                                                                                                   |
| Start on                | Audible signal                                                                                                                                                                 |
| Stop on                 | Last shot                                                                                                                                                                      |
| Penalties               | As per current edition of rules                                                                                                                                                |
| Safety angles           | Left/right: 90deg when facing berm, vertical: top of berm, horizontal when reloading                                                                                           |
| Setup notes             | Chaptin Cours It https://shaatraaanit.com. 2005 07 00 00 05                                                                                                                    |