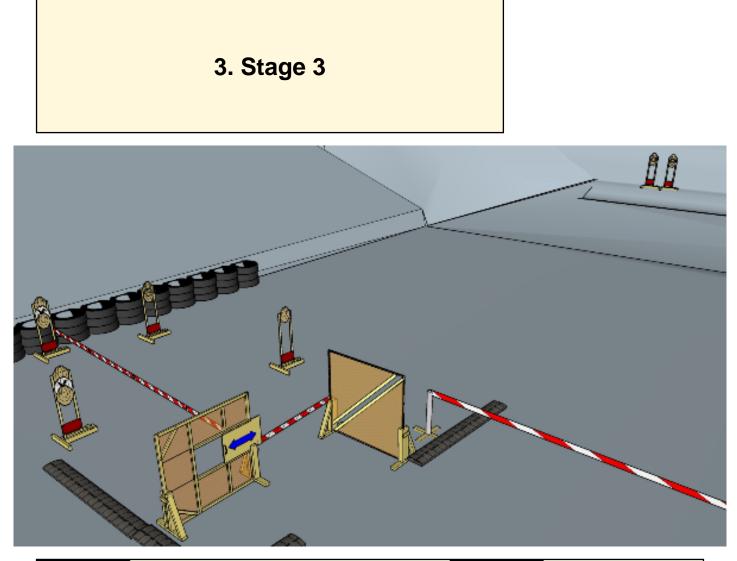

| CoF     | Comstock - Long                        | Points     | 110 p  |
|---------|----------------------------------------|------------|--------|
| Targets | 11 paper, 2 no-shoot, Total 11 targets | Min rounds | 22     |
| Firearm | Rifle                                  | Match-%    | 17.05% |

| Procedure                  | On start signal engage all targets as they become visible within the demarcated area. Tirethreads on ground = faultline, Red/white tape = walls extending up/down to infinity.   |
|----------------------------|----------------------------------------------------------------------------------------------------------------------------------------------------------------------------------|
| Starting position          | Anywhere                                                                                                                                                                         |
| Firearm ready<br>condition | Rifle option 1 at hip level facing downrange                                                                                                                                     |
| Start on                   | Audible signal                                                                                                                                                                   |
| Stop on                    | Last shot                                                                                                                                                                        |
| Penalties                  | As per current edition of rules                                                                                                                                                  |
| Safety angles              | Left: mark, end of building, right: 90deg when facing berm - wooden box on ground, vertical: top of berm, horizontal when reloading. Left/right 90 degree when facing long berm. |
| Setup notes                |                                                                                                                                                                                  |