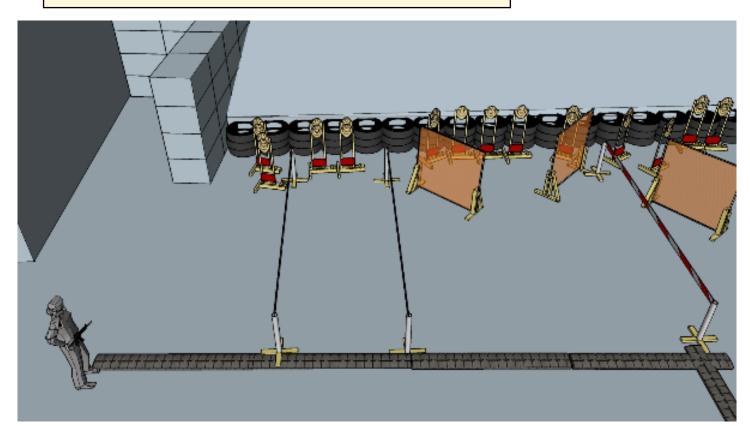

## 1. Stage 1

| CoF                     | Comstock - Long                                                                                                                                                                | Points     | 150 p  |
|-------------------------|--------------------------------------------------------------------------------------------------------------------------------------------------------------------------------|------------|--------|
| Targets                 | 15 paper, Total 15 targets                                                                                                                                                     | Min rounds | 30     |
| Firearm                 | Rifle                                                                                                                                                                          | Match-%    | 23.26% |
|                         |                                                                                                                                                                                |            |        |
| Procedure               | On start signal engage all targets as they become visible within the demarcated area. Tirethreads on ground = faultline, Red/white tape = walls extending up/down to infinity. |            |        |
| Starting position       | Left corner as shown by the RO                                                                                                                                                 |            |        |
| Firearm ready condition | Rifle option 1 at hip level facing downrange                                                                                                                                   |            |        |
| Start on                | Audible signal                                                                                                                                                                 |            |        |
| Stop on                 | Last shot                                                                                                                                                                      |            |        |
| Penalties               | As per current edition of rules                                                                                                                                                |            |        |
| Safety angles           | Left: mark, end of building, right: 90deg when facing berm - wooden box on ground, vertical: top of berm, horizontal when reloading                                            |            |        |
| Setup notes             | Shoot'n Score It https://shootpscoreit.com 2024-04-27 17:37                                                                                                                    |            |        |