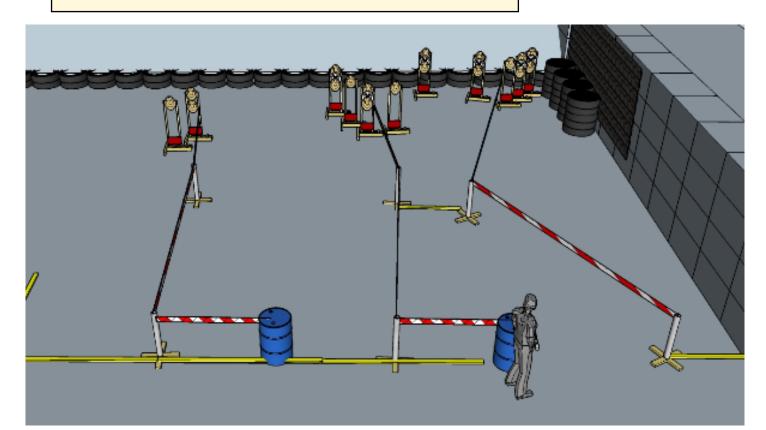

## 6. Stage 6

| CoF                     | Comstock - Long                                                                                                                                                                | Points     | 180 p  |
|-------------------------|--------------------------------------------------------------------------------------------------------------------------------------------------------------------------------|------------|--------|
| Targets                 | 18 paper, 6 no-shoot, Total 18 targets                                                                                                                                         | Min rounds | 36     |
| Firearm                 | Rifle                                                                                                                                                                          | Match-%    | 27.91% |
|                         |                                                                                                                                                                                |            |        |
| Procedure               | On start signal engage all targets as they become visible within the demarcated area. Tirethreads on ground = faultline, Red/white tape = walls extending up/down to infinity. |            |        |
| Starting position       | As shown by the RO                                                                                                                                                             |            |        |
| Firearm ready condition | Rifle option 1 at hip level facing downrange                                                                                                                                   |            |        |
| Start on                | Audible signal                                                                                                                                                                 |            |        |
| Stop on                 | Last shot                                                                                                                                                                      |            |        |
| Penalties               | As per current edition of rules                                                                                                                                                |            |        |
| Safety angles           | Left/right: 90deg when facing berm, vertical: top of berm, horizontal when reloading                                                                                           |            |        |
| Setup notes             |                                                                                                                                                                                |            |        |