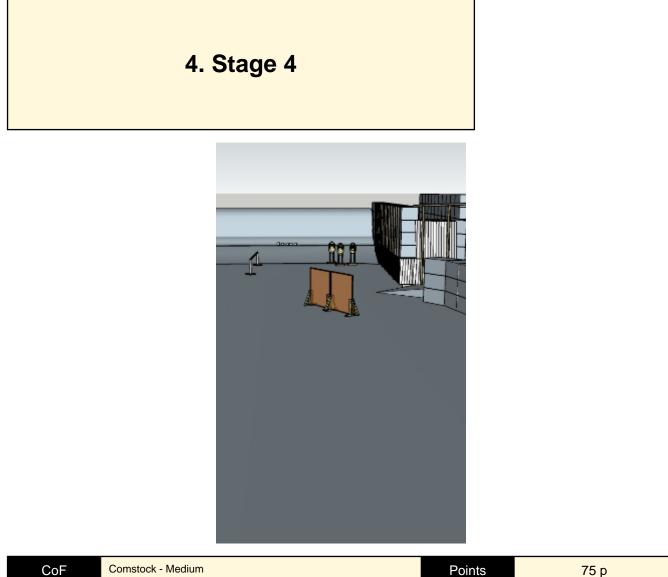

| CoF     | Comstock - Medium                               | Points     | 75 p   |
|---------|-------------------------------------------------|------------|--------|
| Targets | 5 paper, 5 plates, 2 no-shoot, Total 10 targets | Min rounds | 15     |
| Firearm | Rifle                                           | Match-%    | 11.63% |

| Procedure               | On start signal engage all targets as they become visible within the demarcated area. Tirethreads on ground = faultline, Red/white tape = walls extending up/down to infinity. Steel must fall to score |
|-------------------------|---------------------------------------------------------------------------------------------------------------------------------------------------------------------------------------------------------|
| Starting position       | As shown by the RO                                                                                                                                                                                      |
| Firearm ready condition | Rifle option 3 on table.                                                                                                                                                                                |
| Start on                | Audible signal                                                                                                                                                                                          |
| Stop on                 | Last shot                                                                                                                                                                                               |
| Penalties               | As per current edition of rules                                                                                                                                                                         |
| Safety angles           | Left corner (wodden box), right 90 deg, vertical: top of berm (logs), horizontal when reloading                                                                                                         |
| Setup notes             |                                                                                                                                                                                                         |