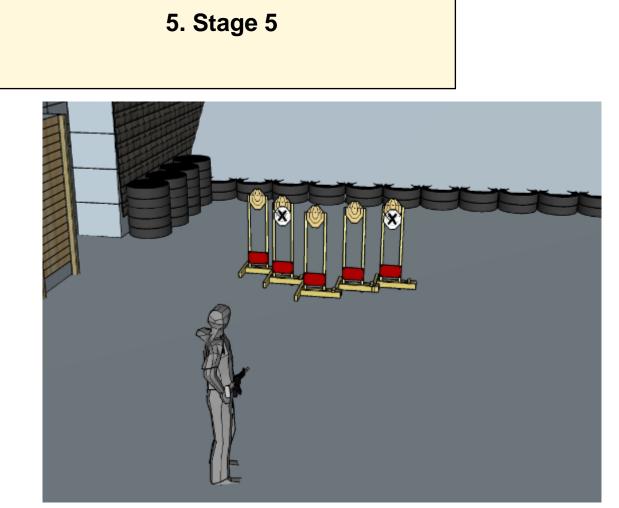

| CoF                     | Comstock - Short                                                                                                                                                               | Points     | 50 p  |
|-------------------------|--------------------------------------------------------------------------------------------------------------------------------------------------------------------------------|------------|-------|
| Targets                 | 5 paper, 2 no-shoot, Total 5 targets                                                                                                                                           | Min rounds | 10    |
| Firearm                 | Rifle                                                                                                                                                                          | Match-%    | 7.75% |
|                         |                                                                                                                                                                                |            |       |
| Procedure               | On start signal engage all targets as they become visible within the demarcated area. Tirethreads on ground = faultline, Red/white tape = walls extending up/down to infinity. |            |       |
| Starting position       | As shown by the RO                                                                                                                                                             |            |       |
| Firearm ready condition | Rifle option 1 at hip level facing downrange                                                                                                                                   |            |       |
| Start on                | Audible signal                                                                                                                                                                 |            |       |
| Stop on                 | Last shot                                                                                                                                                                      |            |       |
| Penalties               | As per current edition of rules                                                                                                                                                |            |       |
| Safety angles           | Left/right: 90deg when facing berm, vertical: top of berm, horizontal when reloading                                                                                           |            |       |
| Setup notes             |                                                                                                                                                                                |            |       |