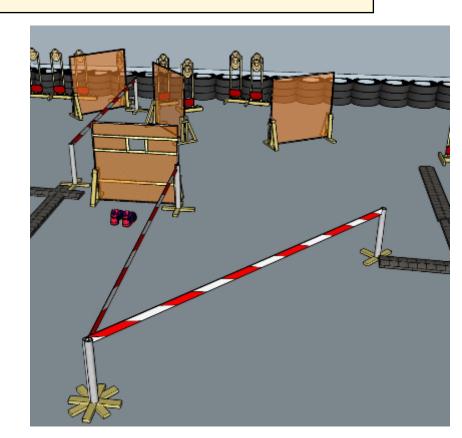

2. Stage 2

| CoF     | Comstock - Medium        | Points     | 80 p   |
|---------|--------------------------|------------|--------|
| Targets | 8 paper, Total 8 targets | Min rounds | 16     |
| Firearm | Rifle                    | Match-%    | 12.40% |

| Procedure                  | On start signal engage all targets as they become visible within the demarcated area. Tirethreads on ground = faultline, Red/white tape = walls extending up/down to infinity. |
|----------------------------|--------------------------------------------------------------------------------------------------------------------------------------------------------------------------------|
| Starting position          | As shown by the RO                                                                                                                                                             |
| Firearm ready<br>condition | Rifle option 1 at hip level facing downrange                                                                                                                                   |
| Start on                   | Audible signal                                                                                                                                                                 |
| Stop on                    | Last shot                                                                                                                                                                      |
| Penalties                  | As per current edition of rules                                                                                                                                                |
| Safety angles              | Left: mark, end of building, right: 90deg when facing berm - wooden box on ground, vertical: top of berm, horizontal when reloading                                            |
| Setup notes                |                                                                                                                                                                                |