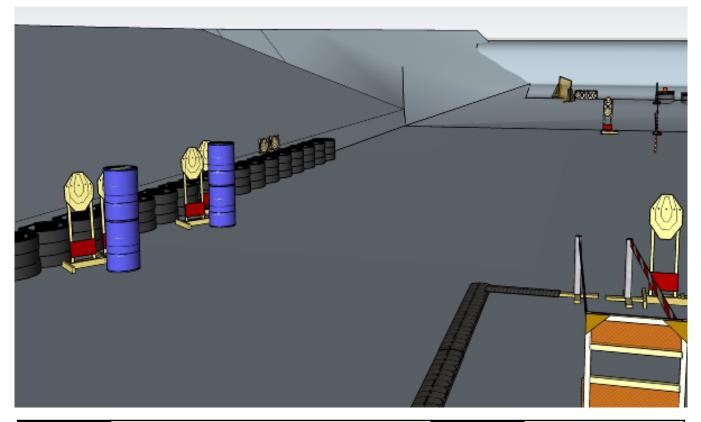

### 4. The Phantom Menace

| CoF     | Comstock - Medium        | Points     | 70 p   |
|---------|--------------------------|------------|--------|
| Targets | 7 paper, Total 7 targets | Min rounds | 14     |
| Firearm | Rifle                    | Match-%    | 10.94% |

| Procedure               | On start signal engage all targets as they become visible within the demarcated area. Red/white tape = walls extending up/down to infinity Tirethreads on ground = faultline. |
|-------------------------|-------------------------------------------------------------------------------------------------------------------------------------------------------------------------------|
| Starting position       | Rifle option 1 at hip level facing downrange next to area in stage 3 as demonstrated by RO                                                                                    |
| Firearm ready condition | 1                                                                                                                                                                             |
| Start on                | Audible signal                                                                                                                                                                |
| Stop on                 | Last shot                                                                                                                                                                     |
| Penalties               | As per current edition of rules                                                                                                                                               |
| Safety angles           | Same as stage 3                                                                                                                                                               |
| Setup notes             |                                                                                                                                                                               |