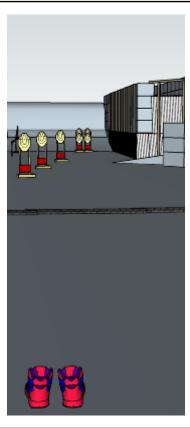

# 5. Attack of the Clones

| CoF     | Comstock - Medium        | Points     | 80 p   |
|---------|--------------------------|------------|--------|
| Targets | 8 paper, Total 8 targets | Min rounds | 16     |
| Firearm | Rifle                    | Match-%    | 12.50% |

| Procedure               | On start signal engage all targets as they become visible within the demarcated area. Red/white tape = walls extending up/down to infinity |
|-------------------------|--------------------------------------------------------------------------------------------------------------------------------------------|
| Starting position       | Rifle option 1 at hip level facing downrange, toes touching faultline as dmeonstrated by RO (orange marks)                                 |
| Firearm ready condition | 1                                                                                                                                          |
| Start on                | Audible signal                                                                                                                             |
| Stop on                 | Last shot                                                                                                                                  |
| Penalties               | As per current edition of rules                                                                                                            |
| Safety angles           | Left/right: 90deg when facing berm, vertical: top of berm, horizontal when reloading                                                       |
| Setup notes             |                                                                                                                                            |