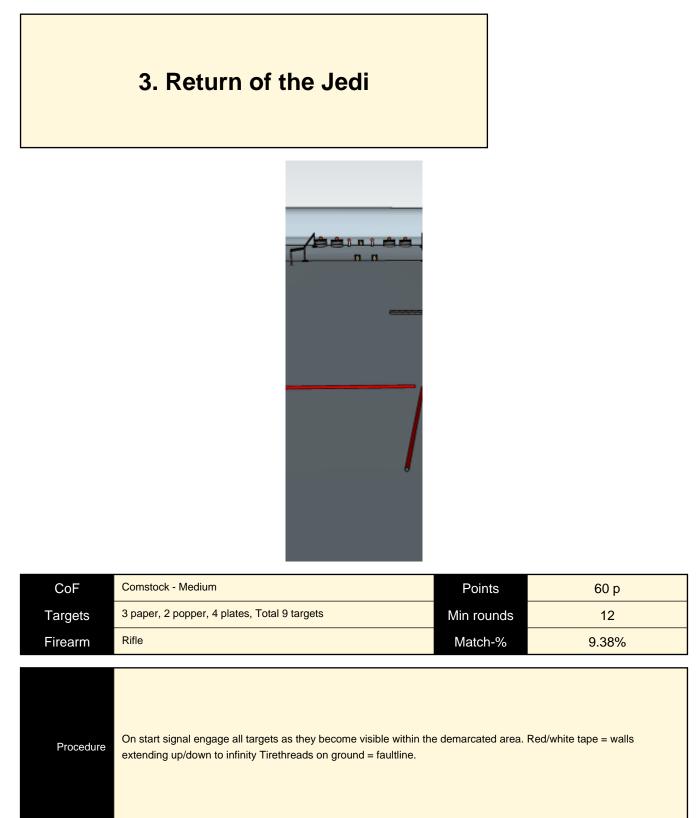

### 4. The Phantom Menace

| CoF     | Comstock - Medium        | Points     | 70 p   |
|---------|--------------------------|------------|--------|
| Targets | 7 paper, Total 7 targets | Min rounds | 14     |
| Firearm | Rifle                    | Match-%    | 10.94% |

| Procedure               | On start signal engage all targets as they become visible within the demarcated area. Red/white tape = walls extending up/down to infinity Tirethreads on ground = faultline. |
|-------------------------|-------------------------------------------------------------------------------------------------------------------------------------------------------------------------------|
| Starting position       | Rifle option 1 at hip level facing downrange next to area in stage 3 as demonstrated by RO                                                                                    |
| Firearm ready condition | 1                                                                                                                                                                             |
| Start on                | Audible signal                                                                                                                                                                |
| Stop on                 | Last shot                                                                                                                                                                     |
| Penalties               | As per current edition of rules                                                                                                                                               |
| Safety angles           | Same as stage 3                                                                                                                                                               |
| Setup notes             |                                                                                                                                                                               |