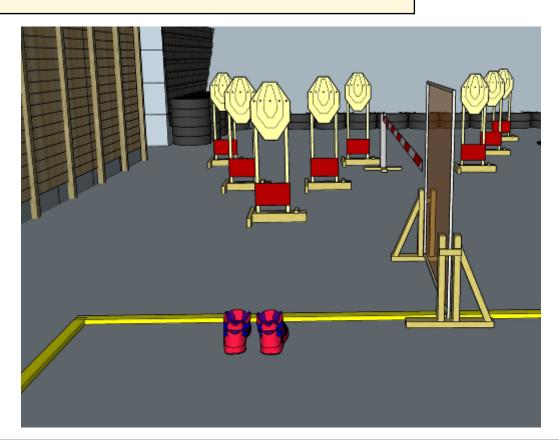

### 1. A New Hope

| CoF     | Comstock - Long            | Points     | 120 p  |
|---------|----------------------------|------------|--------|
| Targets | 12 paper, Total 12 targets | Min rounds | 24     |
| Firearm | Rifle                      | Match-%    | 18.75% |

| Procedure                  | On start signal engage all targets as they become visible within the demarcated area. Red/white tape = walls extending up/down to infinity Tirethreads on ground = faultline. Yellow/black tape = Shooting ONLY allowed UNDER tape |
|----------------------------|------------------------------------------------------------------------------------------------------------------------------------------------------------------------------------------------------------------------------------|
| Starting position          | Loaded, butt on hip anywhere in demarcated area                                                                                                                                                                                    |
| Firearm ready<br>condition | 1                                                                                                                                                                                                                                  |
| Start on                   | Audible signal                                                                                                                                                                                                                     |
| Stop on                    | Last shot                                                                                                                                                                                                                          |
| Penalties                  | As per current edition of rules                                                                                                                                                                                                    |
| Safety angles              | Left: mark, end of building, right: 90deg when facing berm, vertical: top of berm, horizontal when reloading                                                                                                                       |
| Setup notes                |                                                                                                                                                                                                                                    |