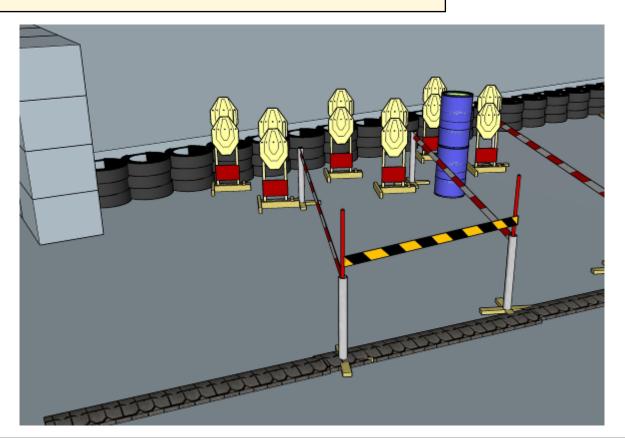

### 4. The Phantom Menace

| CoF     | Comstock - Medium        | Points     | 70 p   |
|---------|--------------------------|------------|--------|
| Targets | 7 paper, Total 7 targets | Min rounds | 14     |
| Firearm | Rifle                    | Match-%    | 10.94% |

| Procedure               | On start signal engage all targets as they become visible within the demarcated area. Red/white tape = walls extending up/down to infinity Tirethreads on ground = faultline. |
|-------------------------|-------------------------------------------------------------------------------------------------------------------------------------------------------------------------------|
| Starting position       | Rifle option 1 at hip level facing downrange next to area in stage 3 as demonstrated by RO                                                                                    |
| Firearm ready condition | 1                                                                                                                                                                             |
| Start on                | Audible signal                                                                                                                                                                |
| Stop on                 | Last shot                                                                                                                                                                     |
| Penalties               | As per current edition of rules                                                                                                                                               |
| Safety angles           | Same as stage 3                                                                                                                                                               |
| Setup notes             |                                                                                                                                                                               |