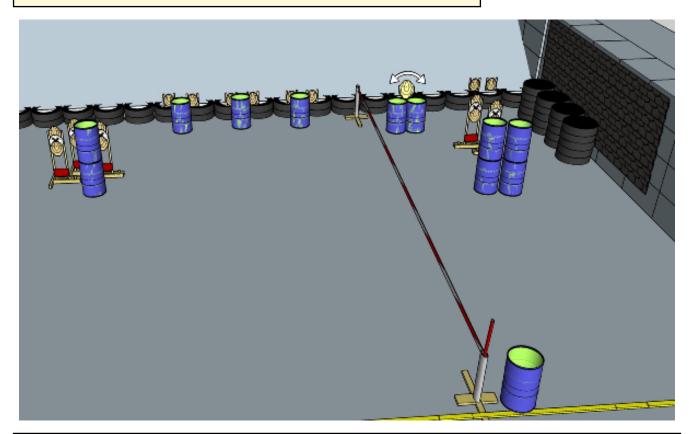

## 6. Revenge of the Sith

| CoF     | Comstock - Long                        | Points     | 190 p  |
|---------|----------------------------------------|------------|--------|
| Targets | 19 paper, 5 no-shoot, Total 19 targets | Min rounds | 38     |
| Firearm | Rifle                                  | Match-%    | 29.69% |

| Procedure               | On start signal engage all targets as they become visible within the demarcated area. Red/white tape = walls extending up/down to infinity |
|-------------------------|--------------------------------------------------------------------------------------------------------------------------------------------|
| Starting position       | Rifle option 1 at hip level facing downrange anywhere in demarcated area                                                                   |
| Firearm ready condition | 1                                                                                                                                          |
| Start on                | Audible signal                                                                                                                             |
| Stop on                 | Last shot                                                                                                                                  |
| Penalties               | As per current edition of rules                                                                                                            |
| Safety angles           | Left/right: 90deg when facing berm, vertical: top of berm, horizontal when reloading                                                       |
| Setup notes             |                                                                                                                                            |