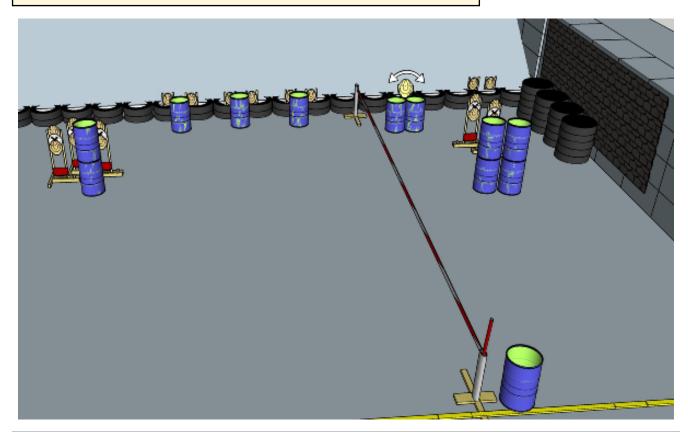

## 2. The Empire Strikes Back

| CoF     | Comstock - Long                        | Points     | 120 p  |
|---------|----------------------------------------|------------|--------|
| Targets | 12 paper, 3 no-shoot, Total 12 targets | Min rounds | 24     |
| Firearm | Rifle                                  | Match-%    | 18.75% |

| Procedure               | On start signal engage all targets as they become visible within the demarcated area. Red/white tape = walls extending up/down to infinity Tirethreads on ground = faultline. |
|-------------------------|-------------------------------------------------------------------------------------------------------------------------------------------------------------------------------|
| Starting position       | Rifle option 1 at hip level facing downrange anywhere in demarcated area                                                                                                      |
| Firearm ready condition | 1                                                                                                                                                                             |
| Start on                | Audible signal                                                                                                                                                                |
| Stop on                 | Last shot                                                                                                                                                                     |
| Penalties               | As per current edition of rules                                                                                                                                               |
| Safety angles           | Left: mark, end of building, right: 90deg when facing small berm and start of road when facing long berm, vertical: top of berm, horizontal when reloading                    |
| Setup notes             |                                                                                                                                                                               |

| Starting position          | Rifle option 2 at hip level facing downrange anywhere in demarcated area                                      |
|----------------------------|---------------------------------------------------------------------------------------------------------------|
| Firearm ready<br>condition | 2                                                                                                             |
| Start on                   | Audible signal                                                                                                |
| Stop on                    | Last shot                                                                                                     |
| Penalties                  | As per current edition of rules                                                                               |
| Safety angles              | Left: mark on building, right where road ends (wall), vertical: top of berm (logs), horizontal when reloading |
| Setup notes                |                                                                                                               |