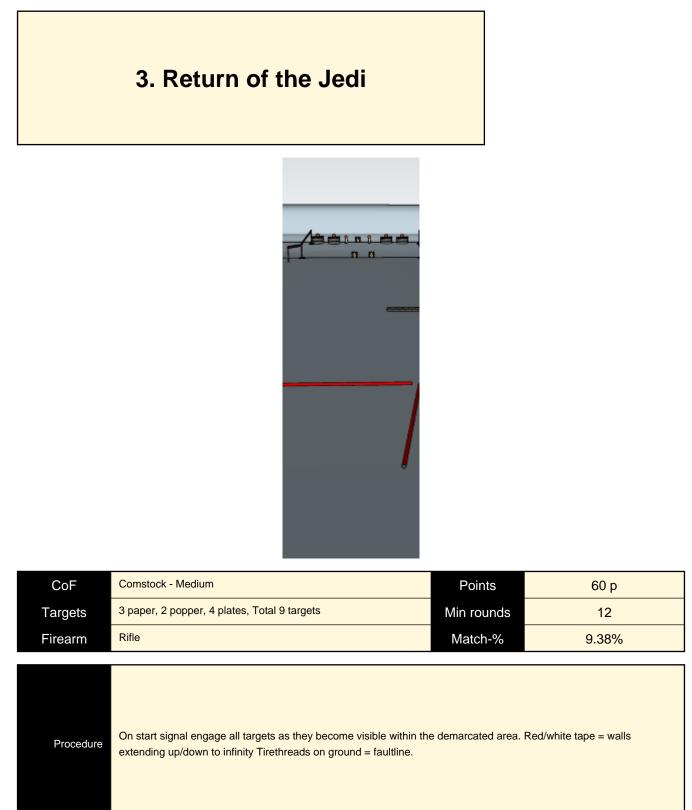

### 4. The Phantom Menace

| CoF     | Comstock - Medium        | Points     | 70 p   |
|---------|--------------------------|------------|--------|
| Targets | 7 paper, Total 7 targets | Min rounds | 14     |
| Firearm | Rifle                    | Match-%    | 10.94% |

| Procedure               | On start signal engage all targets as they become visible within the demarcated area. Red/white tape = walls extending up/down to infinity Tirethreads on ground = faultline. |
|-------------------------|-------------------------------------------------------------------------------------------------------------------------------------------------------------------------------|
| Starting position       | Rifle option 1 at hip level facing downrange next to area in stage 3 as demonstrated by RO                                                                                    |
| Firearm ready condition | 1                                                                                                                                                                             |
| Start on                | Audible signal                                                                                                                                                                |
| Stop on                 | Last shot                                                                                                                                                                     |
| Penalties               | As per current edition of rules                                                                                                                                               |
| Safety angles           | Same as stage 3                                                                                                                                                               |
| Setup notes             |                                                                                                                                                                               |